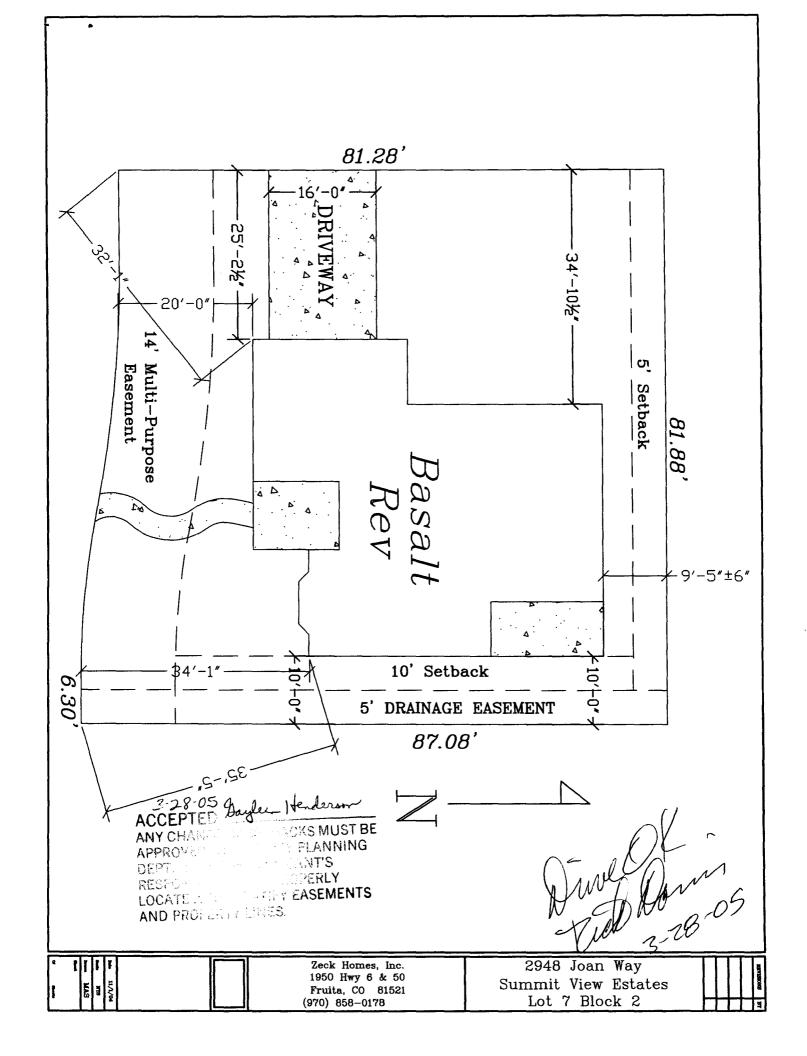

**Community Development Department** 

| Building Address 2948 Joan Way                                                                         | No. of Existing Bldgs                                                                                                                                                                                                                                                                                                             | No. Proposed                 |
|--------------------------------------------------------------------------------------------------------|-----------------------------------------------------------------------------------------------------------------------------------------------------------------------------------------------------------------------------------------------------------------------------------------------------------------------------------|------------------------------|
| Parcel No. <u>2943-053-79-007</u>                                                                      | Sq. Ft. of Existing Bldgs                                                                                                                                                                                                                                                                                                         | Sq. Ft. Proposed _/765       |
| Subdivision <u>Summit View Estates</u>                                                                 | Sq. Ft. of Lot / Parcel                                                                                                                                                                                                                                                                                                           |                              |
| Filing Block Lot                                                                                       | Sq. Ft. Coverage of Lot by Struct (Total Existing & Proposed)                                                                                                                                                                                                                                                                     |                              |
| OWNER INFORMATION:                                                                                     | (Total Existing & Proposed)                                                                                                                                                                                                                                                                                                       | 2105                         |
| Name Zeck Homes, Inc.                                                                                  | DESCRIPTION OF WORK & INT                                                                                                                                                                                                                                                                                                         |                              |
| Address 1950 Hwy Let 50                                                                                |                                                                                                                                                                                                                                                                                                                                   | Addition                     |
| City/State/Zip Fruita, CO 81521                                                                        | Other (please specify):                                                                                                                                                                                                                                                                                                           |                              |
| APPLICANT INFORMATION:                                                                                 | *TYPE OF HOME PROPOSED:                                                                                                                                                                                                                                                                                                           |                              |
| Name Zeck Homes, Inc.                                                                                  | Manufactured Home (HUD)                                                                                                                                                                                                                                                                                                           | Manufactured Home (UBC)      |
| Address 1950 Hwy 6+50                                                                                  | Other (please specify):                                                                                                                                                                                                                                                                                                           |                              |
| City/State/Zip Fruita, CO 81521                                                                        | NOTES:                                                                                                                                                                                                                                                                                                                            | <u>:</u>                     |
| Telephone (970) 858-0178                                                                               |                                                                                                                                                                                                                                                                                                                                   |                              |
| REQUIRED: One plot plan, on 8 1/2" x 11" paper, showing all ex                                         |                                                                                                                                                                                                                                                                                                                                   |                              |
| property lines, ingress/egress to the property, driveway locatio                                       | n & wiqin & all easements & rights-o                                                                                                                                                                                                                                                                                              | t-way wnich abut the parcel. |
| property lines, ingress/egress to the property, driveway location THIS SECTION TO BE COMPLETED BY COMM |                                                                                                                                                                                                                                                                                                                                   |                              |
|                                                                                                        |                                                                                                                                                                                                                                                                                                                                   | MENT STAFF                   |
| THIS SECTION TO BE COMPLETED BY COMM                                                                   | MUNITY DEVELOPMENT DEPART                                                                                                                                                                                                                                                                                                         | etures 70%                   |
| THIS SECTION TO BE COMPLETED BY COMM  ZONE                                                             | MUNITY DEVELOPMENT DEPART                                                                                                                                                                                                                                                                                                         | ctures                       |
| THIS SECTION TO BE COMPLETED BY COMM  ZONE                                                             | MUNITY DEVELOPMENT DEPART  Maximum coverage of lot by struct  Permanent Foundation Required:                                                                                                                                                                                                                                      | oturesNO                     |
| THIS SECTION TO BE COMPLETED BY COMM ZONERMF-8 SETBACKS: Frontfrom property line (PL)                  | MUNITY DEVELOPMENT DEPART  Maximum coverage of lot by struct  Permanent Foundation Required:  Parking Requirement 2                                                                                                                                                                                                               | oturesNO                     |
| THIS SECTION TO BE COMPLETED BY COMM  ZONE                                                             | Maximum coverage of lot by structure.  Permanent Foundation Required:  Parking Requirement  Special Conditions  in writing, by the Community Deventil a final inspection has been community.                                                                                                                                      | etures                       |
| THIS SECTION TO BE COMPLETED BY COMM  ZONE                                                             | Maximum coverage of lot by structure.  Permanent Foundation Required:  Parking Requirement  Special Conditions  in writing, by the Community Deventil a final inspection has been compartment (Section 305, Uniform Buinformation is correct; I agree to comproject. I understand that failure to                                 | Interes                      |
| THIS SECTION TO BE COMPLETED BY COMM  ZONE                                                             | Maximum coverage of lot by structure.  Permanent Foundation Required:  Parking Requirement  Special Conditions  in writing, by the Community Deventil a final inspection has been compartment (Section 305, Uniform Buinformation is correct; I agree to comproject. I understand that failure to                                 | Interes                      |
| THIS SECTION TO BE COMPLETED BY COMM  ZONE                                                             | Maximum coverage of lot by structure.  Permanent Foundation Required:  Parking Requirement  Special Conditions  in writing, by the Community Deventil a final inspection has been compartment (Section 305, Uniform Buinformation is correct; I agree to conproject. I understand that failure to n-use of the building(s).       | Interes                      |
| THIS SECTION TO BE COMPLETED BY COMM  ZONE                                                             | Maximum coverage of lot by structure.  Permanent Foundation Required:  Parking Requirement  Special Conditions  in writing, by the Community Deventil a final inspection has been compartment (Section 305, Uniform Buinformation is correct; I agree to comproject. I understand that failure to n-use of the building(s).  Date | Interes                      |
| THIS SECTION TO BE COMPLETED BY COMM  ZONE                                                             | Maximum coverage of lot by struct Permanent Foundation Required: Parking Requirement Special Conditions in writing, by the Community Deventil a final inspection has been compartment (Section 305, Uniform Buinformation is correct; I agree to comproject. I understand that failure to nouse of the building(s).  Date         | Interes                      |