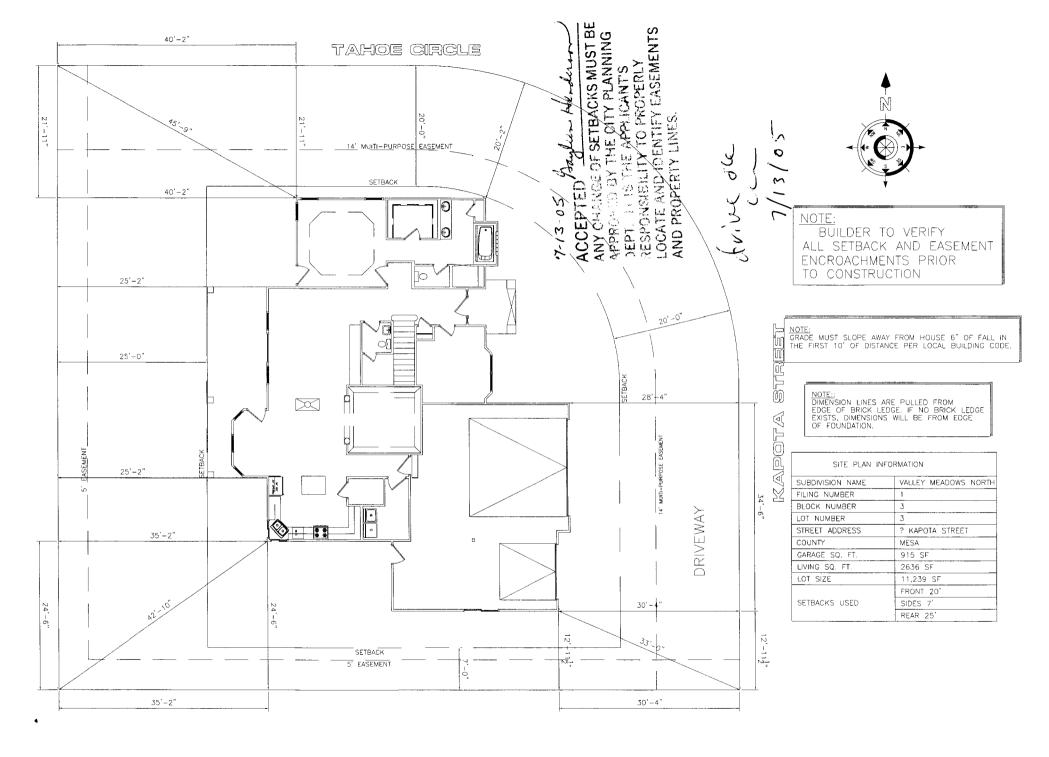

## **Community Development Department**

| Building Address 483 Ku potu                                                                                                                                                                                                                                                                                                                                                                                                                                                                                                                                                                                                                                                                                                                                     | No. of Existing Bldgs No. Proposed                                                                                                                                                                                                                                                                                                                                                                                                                                                        |
|------------------------------------------------------------------------------------------------------------------------------------------------------------------------------------------------------------------------------------------------------------------------------------------------------------------------------------------------------------------------------------------------------------------------------------------------------------------------------------------------------------------------------------------------------------------------------------------------------------------------------------------------------------------------------------------------------------------------------------------------------------------|-------------------------------------------------------------------------------------------------------------------------------------------------------------------------------------------------------------------------------------------------------------------------------------------------------------------------------------------------------------------------------------------------------------------------------------------------------------------------------------------|
| Parcel No. 2945-031-70-003                                                                                                                                                                                                                                                                                                                                                                                                                                                                                                                                                                                                                                                                                                                                       | Sq. Ft. of Existing Bldgs Sq. Ft. Proposed 2634                                                                                                                                                                                                                                                                                                                                                                                                                                           |
| Subdivision Valley Meadows North                                                                                                                                                                                                                                                                                                                                                                                                                                                                                                                                                                                                                                                                                                                                 | Sq. Ft. of Lot / Parcel // 73 cg                                                                                                                                                                                                                                                                                                                                                                                                                                                          |
| Filing Block 3 Lot 3                                                                                                                                                                                                                                                                                                                                                                                                                                                                                                                                                                                                                                                                                                                                             | Sq. Ft. Coverage of Lot by Structures & Impervious Surface (Total Existing & Proposed)                                                                                                                                                                                                                                                                                                                                                                                                    |
| OWNER INFORMATION:                                                                                                                                                                                                                                                                                                                                                                                                                                                                                                                                                                                                                                                                                                                                               | Height of Proposed Structure                                                                                                                                                                                                                                                                                                                                                                                                                                                              |
| Name Coonerd w Page                                                                                                                                                                                                                                                                                                                                                                                                                                                                                                                                                                                                                                                                                                                                              | DESCRIPTION OF WORK & INTENDED USE:                                                                                                                                                                                                                                                                                                                                                                                                                                                       |
| Address 708 Willas Creek RU                                                                                                                                                                                                                                                                                                                                                                                                                                                                                                                                                                                                                                                                                                                                      | New Single Family Home (*check type below) Interior Remodel Addition                                                                                                                                                                                                                                                                                                                                                                                                                      |
| City/State/Zip Grand Jct (0 8/50)                                                                                                                                                                                                                                                                                                                                                                                                                                                                                                                                                                                                                                                                                                                                | Other (please specify):                                                                                                                                                                                                                                                                                                                                                                                                                                                                   |
| APPLICANT INFORMATION:                                                                                                                                                                                                                                                                                                                                                                                                                                                                                                                                                                                                                                                                                                                                           | *TYPE OF HOME PROPOSED:                                                                                                                                                                                                                                                                                                                                                                                                                                                                   |
| Name                                                                                                                                                                                                                                                                                                                                                                                                                                                                                                                                                                                                                                                                                                                                                             | Site Built                                                                                                                                                                                                                                                                                                                                                                                                                                                                                |
|                                                                                                                                                                                                                                                                                                                                                                                                                                                                                                                                                                                                                                                                                                                                                                  | Other (please specify):                                                                                                                                                                                                                                                                                                                                                                                                                                                                   |
| Address                                                                                                                                                                                                                                                                                                                                                                                                                                                                                                                                                                                                                                                                                                                                                          | NOTES                                                                                                                                                                                                                                                                                                                                                                                                                                                                                     |
| City / State / Zip                                                                                                                                                                                                                                                                                                                                                                                                                                                                                                                                                                                                                                                                                                                                               | NOTES:                                                                                                                                                                                                                                                                                                                                                                                                                                                                                    |
| <b>-</b> 1 1                                                                                                                                                                                                                                                                                                                                                                                                                                                                                                                                                                                                                                                                                                                                                     |                                                                                                                                                                                                                                                                                                                                                                                                                                                                                           |
| Telephone                                                                                                                                                                                                                                                                                                                                                                                                                                                                                                                                                                                                                                                                                                                                                        |                                                                                                                                                                                                                                                                                                                                                                                                                                                                                           |
| REQUIRED: One plot plan, on 8 1/2" x 11" paper, showing all ex                                                                                                                                                                                                                                                                                                                                                                                                                                                                                                                                                                                                                                                                                                   | risting & proposed structure location(s), parking, setbacks to all n & width & all easements & rights-of-way which abut the parcel.                                                                                                                                                                                                                                                                                                                                                       |
| REQUIRED: One plot plan, on 8 1/2" x 11" paper, showing all ex<br>property lines, ingress/egress to the property, driveway location                                                                                                                                                                                                                                                                                                                                                                                                                                                                                                                                                                                                                              | cisting & proposed structure location(s), parking, setbacks to all in & width & all easements & rights-of-way which abut the parcel.                                                                                                                                                                                                                                                                                                                                                      |
| REQUIRED: One plot plan, on 8 1/2" x 11" paper, showing all exproperty lines, ingress/egress to the property, driveway location  THIS SECTION TO BE COMPLETED BY COMP                                                                                                                                                                                                                                                                                                                                                                                                                                                                                                                                                                                            | n & width & all easements & rights-of-way which abut the parcel.                                                                                                                                                                                                                                                                                                                                                                                                                          |
| REQUIRED: One plot plan, on 8 1/2" x 11" paper, showing all ex<br>property lines, ingress/egress to the property, driveway location                                                                                                                                                                                                                                                                                                                                                                                                                                                                                                                                                                                                                              | n & width & all easements & rights-of-way which abut the parcel.  IUNITY DEVELOPMENT DEPARTMENT STAFF                                                                                                                                                                                                                                                                                                                                                                                     |
| REQUIRED: One plot plan, on 8 1/2" x 11" paper, showing all exproperty lines, ingress/egress to the property, driveway location  THIS SECTION TO BE COMPLETED BY COMN  ZONE                                                                                                                                                                                                                                                                                                                                                                                                                                                                                                                                                                                      | Maximum coverage of lot by structuresNO                                                                                                                                                                                                                                                                                                                                                                                                                                                   |
| REQUIRED: One plot plan, on 8 1/2" x 11" paper, showing all exproperty lines, ingress/egress to the property, driveway location  THIS SECTION TO BE COMPLETED BY COMN  ZONE SETBACKS: Front from property line (PL)  Side from PL Rear 25' from PL                                                                                                                                                                                                                                                                                                                                                                                                                                                                                                               | MAXIMUM Coverage of lot by structures  Permanent Foundation Required: YES NO Parking Requirement                                                                                                                                                                                                                                                                                                                                                                                          |
| REQUIRED: One plot plan, on 8 1/2" x 11" paper, showing all exproperty lines, ingress/egress to the property, driveway location  THIS SECTION TO BE COMPLETED BY COMN  ZONE SETBACKS: Front from property line (PL)  Side from PL Rear 25' from PL  Maximum Height of Structure(s) 35'                                                                                                                                                                                                                                                                                                                                                                                                                                                                           | Maximum coverage of lot by structuresNO                                                                                                                                                                                                                                                                                                                                                                                                                                                   |
| REQUIRED: One plot plan, on 8 1/2" x 11" paper, showing all exproperty lines, ingress/egress to the property, driveway location  THIS SECTION TO BE COMPLETED BY COMN  ZONE SETBACKS: Front from property line (PL)  Side from PL Rear 25' from PL                                                                                                                                                                                                                                                                                                                                                                                                                                                                                                               | MUNITY DEVELOPMENT DEPARTMENT STAFF  Maximum coverage of lot by structures 5000  Permanent Foundation Required: YES NO  Parking Requirement 2                                                                                                                                                                                                                                                                                                                                             |
| REQUIRED: One plot plan, on 8 1/2" x 11" paper, showing all exproperty lines, ingress/egress to the property, driveway location  THIS SECTION TO BE COMPLETED BY COMN  ZONE SETBACKS: Front from property line (PL)  Side from PL Rear 25' from PL  Maximum Height of Structure(s)  Driveway Location Approval (Engineer's Initials)  Modifications to this Planning Clearance must be approved,                                                                                                                                                                                                                                                                                                                                                                 | Maximum coverage of lot by structures                                                                                                                                                                                                                                                                                                                                                                                                                                                     |
| REQUIRED: One plot plan, on 8 1/2" x 11" paper, showing all exproperty lines, ingress/egress to the property, driveway location  THIS SECTION TO BE COMPLETED BY COMN  ZONE SETBACKS: Front from property line (PL)  Side from PL Rear S from PL  Maximum Height of Structure(s)  Driveway Location Approval (Engineer's Initials)  Modifications to this Planning Clearance must be approved, is structure authorized by this application cannot be occupied un Occupancy has been issued, if applicable, by the Building Dept.                                                                                                                                                                                                                                 | Maximum coverage of lot by structures                                                                                                                                                                                                                                                                                                                                                                                                                                                     |
| REQUIRED: One plot plan, on 8 1/2" x 11" paper, showing all exproperty lines, ingress/egress to the property, driveway location  THIS SECTION TO BE COMPLETED BY COMN  ZONE SETBACKS: Front from property line (PL)  Side from PL Rear S from PL  Maximum Height of Structure(s)  Driveway Location Approval (Engineer's Initials)  Modifications to this Planning Clearance must be approved, is structure authorized by this application cannot be occupied un Occupancy has been issued, if applicable, by the Building Dept.  I hereby acknowledge that I have read this application and the isordinances, laws, regulations or restrictions which apply to the                                                                                              | Maximum coverage of lot by structures                                                                                                                                                                                                                                                                                                                                                                                                                                                     |
| REQUIRED: One plot plan, on 8 1/2" x 11" paper, showing all exproperty lines, ingress/egress to the property, driveway location  THIS SECTION TO BE COMPLETED BY COMN  ZONE SETBACKS: Front from property line (PL)  Side from PL Rear 5 from PL  Maximum Height of Structure(s) 5 from PL  Modifications to this Planning Clearance must be approved, structure authorized by this application cannot be occupied un Occupancy has been issued, if applicable, by the Building Depth Intereby acknowledge that I have read this application and the inordinances, laws, regulations or restrictions which apply to the action, which may include but not necessarily be limited to nor                                                                          | Maximum coverage of lot by structures                                                                                                                                                                                                                                                                                                                                                                                                                                                     |
| REQUIRED: One plot plan, on 8 1/2" x 11" paper, showing all exproperty lines, ingress/egress to the property, driveway location  THIS SECTION TO BE COMPLETED BY COMM  ZONE SETBACKS: Front 20' from property line (PL)  Side 7' from PL Rear 25' from PL  Maximum Height of Structure(s)  Driveway Location Approval (Engineer's Initials)  Modifications to this Planning Clearance must be approved, is structure authorized by this application cannot be occupied un Occupancy has been issued, if applicable, by the Building Depter I hereby acknowledge that I have read this application and the isordinances, laws, regulations or restrictions which apply to the action, which may include but not necessarily be limited to nor Applicant Signature | Maximum coverage of lot by structures  Permanent Foundation Required: YES NO  Parking Requirement  Special Conditions  In writing, by the Community Development Department. The ntil a final inspection has been completed and a Certificate of partment (Section 305, Uniform Building Code).  Information is correct; I agree to comply with any and all codes, project. I understand that failure to comply shall result in legal nuse of the building(s).  Date 7-13-05  Date 7-13-05 |
| REQUIRED: One plot plan, on 8 1/2" x 11" paper, showing all exproperty lines, ingress/egress to the property, driveway location  THIS SECTION TO BE COMPLETED BY COMN  ZONE                                                                                                                                                                                                                                                                                                                                                                                                                                                                                                                                                                                      | Maximum coverage of lot by structures                                                                                                                                                                                                                                                                                                                                                                                                                                                     |