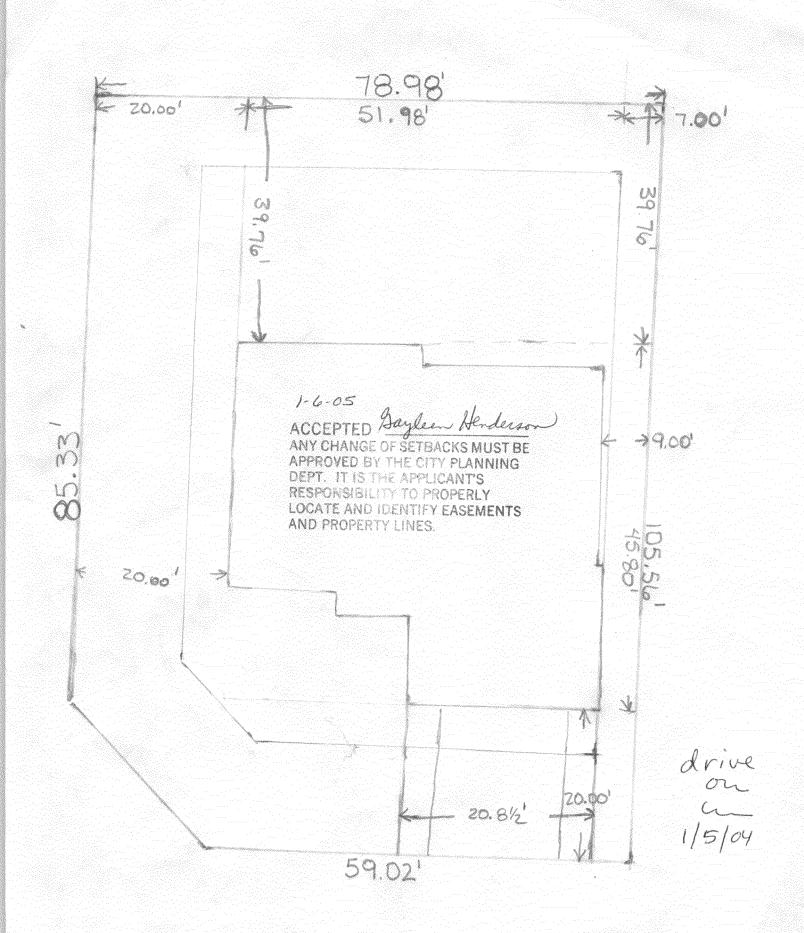

## **PLANNING CLEARANCE**

BLDG PERMIT NO.

(Single Family Residential and Accessory Structures)

| g    |
|------|
| 4    |
| 4/   |
| معلد |
| 7    |
| ¥    |

| SIF\$ 292.00 Community Developmen                                                                                                                                                                                                                                                                                                                                                                                                                                                                                                                                                                                                               | it Department                                                                                                                                                                                                                                                                                                                         |
|-------------------------------------------------------------------------------------------------------------------------------------------------------------------------------------------------------------------------------------------------------------------------------------------------------------------------------------------------------------------------------------------------------------------------------------------------------------------------------------------------------------------------------------------------------------------------------------------------------------------------------------------------|---------------------------------------------------------------------------------------------------------------------------------------------------------------------------------------------------------------------------------------------------------------------------------------------------------------------------------------|
| \$1809 ***                                                                                                                                                                                                                                                                                                                                                                                                                                                                                                                                                                                                                                      | T                                                                                                                                                                                                                                                                                                                                     |
| Building Address 627 King's Glen Loop                                                                                                                                                                                                                                                                                                                                                                                                                                                                                                                                                                                                           | No. of Existing Bldgs No. Proposed                                                                                                                                                                                                                                                                                                    |
| Parcel No. 2943-043-67-603                                                                                                                                                                                                                                                                                                                                                                                                                                                                                                                                                                                                                      | Sq. Ft. of Existing Bldgs Sq. Ft. Proposed                                                                                                                                                                                                                                                                                            |
| Subdivision Monnech GLEN                                                                                                                                                                                                                                                                                                                                                                                                                                                                                                                                                                                                                        | Sq. Ft. of Lot / Parcel • 187                                                                                                                                                                                                                                                                                                         |
| Filing Block 3 Lot 3                                                                                                                                                                                                                                                                                                                                                                                                                                                                                                                                                                                                                            | Sq. Ft. Coverage of Lot by Structures & Impervious Surface (Total Existing & Proposed)                                                                                                                                                                                                                                                |
| OWNER INFORMATION:                                                                                                                                                                                                                                                                                                                                                                                                                                                                                                                                                                                                                              | Height of Proposed Structure                                                                                                                                                                                                                                                                                                          |
| Name BEONCIA PORTER                                                                                                                                                                                                                                                                                                                                                                                                                                                                                                                                                                                                                             | DESCRIPTION OF WORK & INTENDED USE:                                                                                                                                                                                                                                                                                                   |
| Address (4842 BROOKS COURT                                                                                                                                                                                                                                                                                                                                                                                                                                                                                                                                                                                                                      | New Single Family Home (*check type below) Interior Remodel Addition                                                                                                                                                                                                                                                                  |
| City/State/Zip GRANC Sct. Co.                                                                                                                                                                                                                                                                                                                                                                                                                                                                                                                                                                                                                   | Other (please specify):                                                                                                                                                                                                                                                                                                               |
| APPLICANT INFORMATION:                                                                                                                                                                                                                                                                                                                                                                                                                                                                                                                                                                                                                          | *TYPE OF HOME PROPOSED:                                                                                                                                                                                                                                                                                                               |
| Name                                                                                                                                                                                                                                                                                                                                                                                                                                                                                                                                                                                                                                            | Site Built Manufactured Home (UBC) Manufactured Home (HUD)                                                                                                                                                                                                                                                                            |
| Address                                                                                                                                                                                                                                                                                                                                                                                                                                                                                                                                                                                                                                         | Other (please specify):                                                                                                                                                                                                                                                                                                               |
| City / State / Zip                                                                                                                                                                                                                                                                                                                                                                                                                                                                                                                                                                                                                              | NOTES: Results of BOA meeting 3-2-05: Variance                                                                                                                                                                                                                                                                                        |
| Telephone                                                                                                                                                                                                                                                                                                                                                                                                                                                                                                                                                                                                                                       | approved to front yord setback to be 20 for a front loading garage located off a Loop Lane isting & proposed structure location(s), parking, setbacks to all                                                                                                                                                                          |
| REQUIRED: One plot plan, on 8 1/2" x 11" paper, showing all exproperty lines, ingress/egress to the property, driveway location                                                                                                                                                                                                                                                                                                                                                                                                                                                                                                                 | isting & proposed structure location(s), parking, setbacks to all a width & all easements & rights-of-way which abut the parcel.                                                                                                                                                                                                      |
| THIS SECTION TO BE COMPLETED BY COMM                                                                                                                                                                                                                                                                                                                                                                                                                                                                                                                                                                                                            |                                                                                                                                                                                                                                                                                                                                       |
| ZONE RSF-4 Loop Lane Setback                                                                                                                                                                                                                                                                                                                                                                                                                                                                                                                                                                                                                    | F09                                                                                                                                                                                                                                                                                                                                   |
| 4011E                                                                                                                                                                                                                                                                                                                                                                                                                                                                                                                                                                                                                                           | Maximum coverage of lot by structures                                                                                                                                                                                                                                                                                                 |
| 15' house SETBACKS: Front from property line (PL)                                                                                                                                                                                                                                                                                                                                                                                                                                                                                                                                                                                               | Permanent Foundation Required: YESNO                                                                                                                                                                                                                                                                                                  |
| 4011E                                                                                                                                                                                                                                                                                                                                                                                                                                                                                                                                                                                                                                           | Maximum coverage of fet by disabilities                                                                                                                                                                                                                                                                                               |
| 15' house SETBACKS: Front from property line (PL)                                                                                                                                                                                                                                                                                                                                                                                                                                                                                                                                                                                               | Permanent Foundation Required: YES NO  2 garage on carpent  Parking Requirement 4 off street parking                                                                                                                                                                                                                                  |
| SETBACKS: Front from property line (PL)  Side from PL Rear from PL  Maximum Height of Structure(s)  Driveway                                                                                                                                                                                                                                                                                                                                                                                                                                                                                                                                    | Permanent Foundation Required: YES NO  2 garage on carpent  Parking Requirement 4 off street parking                                                                                                                                                                                                                                  |
| SETBACKS: Front from property line (PL)  Side from PL Rear from PL  Maximum Height of Structure(s)                                                                                                                                                                                                                                                                                                                                                                                                                                                                                                                                              | Permanent Foundation Required: YES NO a garage on carpent                                                                                                                                                                                                                                                                             |
| SETBACKS: Front from property line (PL)  Side from PL Rear from PL  Maximum Height of Structure(s)  Driveway Location Approval (N)                                                                                                                                                                                                                                                                                                                                                                                                                                                                                                              | Permanent Foundation Required: YES NO  2 garage or carport  Parking Requirement 4 off street parking  Special Conditions side loaded garage 25'  **Corrected to loop lane satback  requirements 1-27-05 256  In writing, by the Community Development Department. The ntil a final inspection has been completed and a Certificate of |
| SETBACKS: Front from property line (PL)  Side from PL Rear from PL  Maximum Height of Structure(s)  Driveway Location Approval (Engineer's Initials)  Modifications to this Planning Clearance must be approved, structure authorized by this application cannot be occupied up                                                                                                                                                                                                                                                                                                                                                                 | Permanent Foundation Required: YES NO                                                                                                                                                                                                                                                                                                 |
| SETBACKS: Front from property line (PL)  Side from PL Rear from PL  Maximum Height of Structure(s)  Driveway Location Approval (Engineer's Initials)  Modifications to this Planning Clearance must be approved, structure authorized by this application cannot be occupied up Occupancy has been issued, if applicable, by the Building Dept.  I hereby acknowledge that I have read this application and the inordinances, laws, regulations or restrictions which apply to the                                                                                                                                                              | Permanent Foundation Required: YES NO                                                                                                                                                                                                                                                                                                 |
| SETBACKS: Front from property line (PL)  Side from PL Rear from PL  Maximum Height of Structure(s)  Driveway Location Approval (Engineer's Initials)  Modifications to this Planning Clearance must be approved, structure authorized by this application cannot be occupied un Occupancy has been issued, if applicable, by the Building Depth I hereby acknowledge that I have read this application and the inordinances, laws, regulations or restrictions which apply to the action, which may include but not necessarily be limited to nor                                                                                               | Permanent Foundation Required: YES NO                                                                                                                                                                                                                                                                                                 |
| SETBACKS: Front from property line (PL)  Side from PL Rear from PL  Maximum Height of Structure(s)  Driveway Location Approval (Engineer's Initials)  Modifications to this Planning Clearance must be approved, structure authorized by this application cannot be occupied up Occupancy has been issued, if applicable, by the Building Deput I hereby acknowledge that I have read this application and the inordinances, laws, regulations or restrictions which apply to the action, which may include but not necessarily be limited to nor Applicant Signature                                                                           | Permanent Foundation Required: YES NO                                                                                                                                                                                                                                                                                                 |
| SETBACKS: Front from property line (PL)  Side from PL Rear from PL  Maximum Height of Structure(s)  Driveway Location Approval (Engineer's Initials)  Modifications to this Planning Clearance must be approved, structure authorized by this application cannot be occupied un Occupancy has been issued, if applicable, by the Building Depth I hereby acknowledge that I have read this application and the inordinances, laws, regulations or restrictions which apply to the action, which may include but not necessarily be limited to nor Applicant Signature  Department Approval Haybean Haybean  Department Approval Haybean Haybean | Permanent Foundation Required: YES NO                                                                                                                                                                                                                                                                                                 |