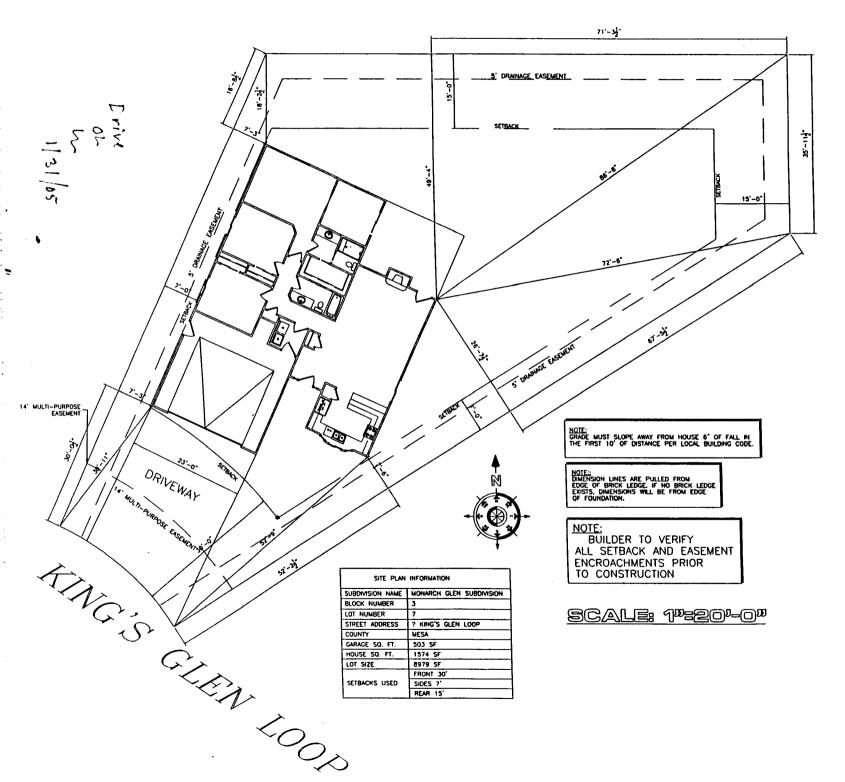

**Community Development Department** 

|                                                                                                                                                                                                 | / W                                                                                                                                                                                                                                        |                                                                                                                                                         |
|-------------------------------------------------------------------------------------------------------------------------------------------------------------------------------------------------|--------------------------------------------------------------------------------------------------------------------------------------------------------------------------------------------------------------------------------------------|---------------------------------------------------------------------------------------------------------------------------------------------------------|
| Building Address 632 King Glancop                                                                                                                                                               | • • • • • • • • • • • • • • • • • • • •                                                                                                                                                                                                    | No. Proposed                                                                                                                                            |
| Parcel No. 2943-043-67-007                                                                                                                                                                      | Sq. Ft. of Existing Bldgs                                                                                                                                                                                                                  | 5 Sq. Ft. Proposed $1585$                                                                                                                               |
| Subdivision Monarch Slem Sub                                                                                                                                                                    | Sq. Ft. of Lot / Parcel                                                                                                                                                                                                                    | 9,792                                                                                                                                                   |
| Filing Block 3 Lot 7                                                                                                                                                                            |                                                                                                                                                                                                                                            | Structures & Impervious Surface                                                                                                                         |
| OWNER INFORMATION:                                                                                                                                                                              | DECODIDEION OF WORK                                                                                                                                                                                                                        | A INTENDED LIGE                                                                                                                                         |
| Name Just Companies Inc                                                                                                                                                                         | DESCRIPTION OF WORK                                                                                                                                                                                                                        |                                                                                                                                                         |
| Address 2505 Foresign art A                                                                                                                                                                     | New Single Family Hom<br>Interior Remodel<br>Other (please specify): _                                                                                                                                                                     | Addition                                                                                                                                                |
| City/State/Zip <u>brand Jet co OSDS</u>                                                                                                                                                         | *TYPE OF HOME PROPOS                                                                                                                                                                                                                       |                                                                                                                                                         |
| APPLICANT INFORMATION:                                                                                                                                                                          | THE OF HOME PROPOS                                                                                                                                                                                                                         | DED.                                                                                                                                                    |
| Name Just Companies Inc                                                                                                                                                                         | Site Built Manufactured Home (HU Other (please specify):                                                                                                                                                                                   | •                                                                                                                                                       |
| Address 205 Fivesign Cutt A                                                                                                                                                                     |                                                                                                                                                                                                                                            |                                                                                                                                                         |
| City/State/Zip Grand Jotco 8505                                                                                                                                                                 | NOTES:                                                                                                                                                                                                                                     | <u> </u>                                                                                                                                                |
| Telephone 245-9316 (cull                                                                                                                                                                        | 250-7025)                                                                                                                                                                                                                                  |                                                                                                                                                         |
| REQUIRED: One plot plan, on 8 1/2" x 11" paper, showing all exproperty lines, ingress/egress to the property, driveway location                                                                 |                                                                                                                                                                                                                                            |                                                                                                                                                         |
| THIS SECTION TO BE COMPLETED BY COMM                                                                                                                                                            | UNITY DEVELOPMENT DE                                                                                                                                                                                                                       | PARTMENT STAFF                                                                                                                                          |
| ZONE RSF-4 Loop Lane Setbacks  15'house 20' front 25' side loaded garage SETBACKS: Front garage from property line (PL)                                                                         | Maximum coverage of lot by                                                                                                                                                                                                                 | y structures <u>50 %</u>                                                                                                                                |
| SETBACKS: Front 10 Country from property line (PL)                                                                                                                                              | حر<br>Permanent Foundation Req                                                                                                                                                                                                             | uired: YESNO                                                                                                                                            |
| SETBACKS: Front 10 flowing from property line (PL)  Side 7 from PL Rear 15 from PL                                                                                                              | Permanent Foundation Req<br>4 off street parking<br>Parking Requirement <u>may</u>                                                                                                                                                         | uired: YES NO paces, two of which be within a garage in carpo                                                                                           |
|                                                                                                                                                                                                 | Parking Requirement <u>may</u>                                                                                                                                                                                                             | spaces, two of which<br>be within a garage or carpo                                                                                                     |
| Side 7 from PL Rear 25/5 from PL                                                                                                                                                                | Permanent Foundation Req<br>4 off street parking<br>Parking Requirement may<br>Special Conditions Loop                                                                                                                                     | spaces, two of which<br>be within a garage or carpo                                                                                                     |
| Side 7 from PL Rear 35 from PL  Maximum Height of Structure(s) 35  Voting District Driveway Location Approval (Engineer's Initials)  Modifications to this Planning Clearance must be approved, | Parking Requirement may Special Conditions Joop  n writing, by the Community till a final inspection has bee                                                                                                                               | be within a garage in carpo.  Lane Setbacks  Development Department. The on completed and a Certificate of                                              |
| Sidefrom PL                                                                                                                                                                                     | Parking Requirement may Special Conditions Loope  n writing, by the Community till a final inspection has bee partment (Section 305, Uniformation is correct; I agree project. I understand that fai                                       | Development Department. The completed and a Certificate of m Building Code).                                                                            |
| Sidefrom PL Rear                                                                                                                                                                                | Parking Requirement may Special Conditions Loope  n writing, by the Community till a final inspection has bee partment (Section 305, Uniformation is correct; I agree project. I understand that fai                                       | Development Department. The completed and a Certificate of m Building Code).                                                                            |
| Sidefrom PL Rear                                                                                                                                                                                | Parking Requirement may Special Conditions Joop  n writing, by the Community ntil a final inspection has bee partment (Section 305, Unifor information is correct; I agree project. I understand that fainuse of the building(s).  Date    | Development Department. The completed and a Certificate of m Building Code).                                                                            |
| Sidefrom PL                                                                                                                                                                                     | Parking Requirement may Special Conditions Joop  In writing, by the Community Intil a final inspection has bee partment (Section 305, Unifor Information is correct; I agree project. I understand that fain-use of the building(s).  Date | Development Department. The in completed and a Certificate of m Building Code).  to comply with any and all codes, lure to comply shall result in legal |
| Side from PL Rear                                                                                                                                                                               | Parking Requirement may Special Conditions Joop  In writing, by the Community Intil a final inspection has bee partment (Section 305, Unifor Information is correct; I agree project. I understand that fain-use of the building(s).  Date | Development Department. The in completed and a Certificate of m Building Code).  to comply with any and all codes, lure to comply shall result in legal |