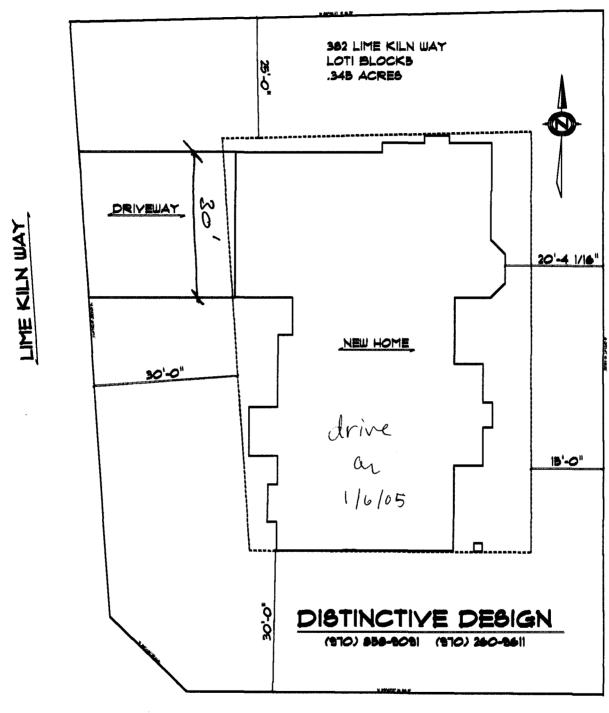

| Building Address 382 Lime King Way                                                                                                                                                                                                                                                                                                                                                                                                                                                                                                                                                                                                                                                                                                                                                                                                                                                                                                                                                                                                                                                                                                                                                                                                                                                                                                                                                                                                                                                                                                                                                                                                                                                                                                                                                                                                                                                                                                                                                                                                                                                                                             | No. of Existing Bldgs No. Proposed/                                                                                                                                                                                                                                                                           |
|--------------------------------------------------------------------------------------------------------------------------------------------------------------------------------------------------------------------------------------------------------------------------------------------------------------------------------------------------------------------------------------------------------------------------------------------------------------------------------------------------------------------------------------------------------------------------------------------------------------------------------------------------------------------------------------------------------------------------------------------------------------------------------------------------------------------------------------------------------------------------------------------------------------------------------------------------------------------------------------------------------------------------------------------------------------------------------------------------------------------------------------------------------------------------------------------------------------------------------------------------------------------------------------------------------------------------------------------------------------------------------------------------------------------------------------------------------------------------------------------------------------------------------------------------------------------------------------------------------------------------------------------------------------------------------------------------------------------------------------------------------------------------------------------------------------------------------------------------------------------------------------------------------------------------------------------------------------------------------------------------------------------------------------------------------------------------------------------------------------------------------|---------------------------------------------------------------------------------------------------------------------------------------------------------------------------------------------------------------------------------------------------------------------------------------------------------------|
| Parcel No. <u>2947-351-30-002</u>                                                                                                                                                                                                                                                                                                                                                                                                                                                                                                                                                                                                                                                                                                                                                                                                                                                                                                                                                                                                                                                                                                                                                                                                                                                                                                                                                                                                                                                                                                                                                                                                                                                                                                                                                                                                                                                                                                                                                                                                                                                                                              | Sq. Ft. of Existing Bldgs O Sq. Ft. Proposed 425/                                                                                                                                                                                                                                                             |
| Subdivision <u>Canyon</u> VEIN                                                                                                                                                                                                                                                                                                                                                                                                                                                                                                                                                                                                                                                                                                                                                                                                                                                                                                                                                                                                                                                                                                                                                                                                                                                                                                                                                                                                                                                                                                                                                                                                                                                                                                                                                                                                                                                                                                                                                                                                                                                                                                 | Sq. Ft. of Lot / Parcel _ • 345 ALRES                                                                                                                                                                                                                                                                         |
| Filing 8 Block 5 Lot /                                                                                                                                                                                                                                                                                                                                                                                                                                                                                                                                                                                                                                                                                                                                                                                                                                                                                                                                                                                                                                                                                                                                                                                                                                                                                                                                                                                                                                                                                                                                                                                                                                                                                                                                                                                                                                                                                                                                                                                                                                                                                                         | Sq. Ft. Coverage of Lot by Structures & Impervious Surface                                                                                                                                                                                                                                                    |
| OWNER INFORMATION:                                                                                                                                                                                                                                                                                                                                                                                                                                                                                                                                                                                                                                                                                                                                                                                                                                                                                                                                                                                                                                                                                                                                                                                                                                                                                                                                                                                                                                                                                                                                                                                                                                                                                                                                                                                                                                                                                                                                                                                                                                                                                                             | (Total Existing & Proposed)Height of Proposed Structure                                                                                                                                                                                                                                                       |
| Name CHUCK SPATIA                                                                                                                                                                                                                                                                                                                                                                                                                                                                                                                                                                                                                                                                                                                                                                                                                                                                                                                                                                                                                                                                                                                                                                                                                                                                                                                                                                                                                                                                                                                                                                                                                                                                                                                                                                                                                                                                                                                                                                                                                                                                                                              | DESCRIPTION OF WORK & INTENDED USE:                                                                                                                                                                                                                                                                           |
| Address 440 High Pilate CIR                                                                                                                                                                                                                                                                                                                                                                                                                                                                                                                                                                                                                                                                                                                                                                                                                                                                                                                                                                                                                                                                                                                                                                                                                                                                                                                                                                                                                                                                                                                                                                                                                                                                                                                                                                                                                                                                                                                                                                                                                                                                                                    | New Single Family Home (*check type below) Interior Remodel Addition Other (please specify):                                                                                                                                                                                                                  |
| City/State/Zip GRAND Jet CO 8/503                                                                                                                                                                                                                                                                                                                                                                                                                                                                                                                                                                                                                                                                                                                                                                                                                                                                                                                                                                                                                                                                                                                                                                                                                                                                                                                                                                                                                                                                                                                                                                                                                                                                                                                                                                                                                                                                                                                                                                                                                                                                                              |                                                                                                                                                                                                                                                                                                               |
| APPLICANT INFORMATION:                                                                                                                                                                                                                                                                                                                                                                                                                                                                                                                                                                                                                                                                                                                                                                                                                                                                                                                                                                                                                                                                                                                                                                                                                                                                                                                                                                                                                                                                                                                                                                                                                                                                                                                                                                                                                                                                                                                                                                                                                                                                                                         | *TYPE OF HOME PROPOSED:  Site Built  Manufactured Home (UBC)                                                                                                                                                                                                                                                  |
| Name Visineringlessen Ruseaus                                                                                                                                                                                                                                                                                                                                                                                                                                                                                                                                                                                                                                                                                                                                                                                                                                                                                                                                                                                                                                                                                                                                                                                                                                                                                                                                                                                                                                                                                                                                                                                                                                                                                                                                                                                                                                                                                                                                                                                                                                                                                                  | Manufactured Home (HUD) Other (please specify):                                                                                                                                                                                                                                                               |
| Address <u>1255 2: RD</u>                                                                                                                                                                                                                                                                                                                                                                                                                                                                                                                                                                                                                                                                                                                                                                                                                                                                                                                                                                                                                                                                                                                                                                                                                                                                                                                                                                                                                                                                                                                                                                                                                                                                                                                                                                                                                                                                                                                                                                                                                                                                                                      | Other (please specify).                                                                                                                                                                                                                                                                                       |
| City/State/Zip beans 3ed to 81505                                                                                                                                                                                                                                                                                                                                                                                                                                                                                                                                                                                                                                                                                                                                                                                                                                                                                                                                                                                                                                                                                                                                                                                                                                                                                                                                                                                                                                                                                                                                                                                                                                                                                                                                                                                                                                                                                                                                                                                                                                                                                              | NOTES:                                                                                                                                                                                                                                                                                                        |
| Telephone 858-9091                                                                                                                                                                                                                                                                                                                                                                                                                                                                                                                                                                                                                                                                                                                                                                                                                                                                                                                                                                                                                                                                                                                                                                                                                                                                                                                                                                                                                                                                                                                                                                                                                                                                                                                                                                                                                                                                                                                                                                                                                                                                                                             |                                                                                                                                                                                                                                                                                                               |
| REGUIRED. One plot plan on 8 1/2" y 11" paper showing all e                                                                                                                                                                                                                                                                                                                                                                                                                                                                                                                                                                                                                                                                                                                                                                                                                                                                                                                                                                                                                                                                                                                                                                                                                                                                                                                                                                                                                                                                                                                                                                                                                                                                                                                                                                                                                                                                                                                                                                                                                                                                    | xisting & proposed structure location(s), parking, setbacks to all                                                                                                                                                                                                                                            |
|                                                                                                                                                                                                                                                                                                                                                                                                                                                                                                                                                                                                                                                                                                                                                                                                                                                                                                                                                                                                                                                                                                                                                                                                                                                                                                                                                                                                                                                                                                                                                                                                                                                                                                                                                                                                                                                                                                                                                                                                                                                                                                                                |                                                                                                                                                                                                                                                                                                               |
| property lines, ingress/egress to the property, driveway location                                                                                                                                                                                                                                                                                                                                                                                                                                                                                                                                                                                                                                                                                                                                                                                                                                                                                                                                                                                                                                                                                                                                                                                                                                                                                                                                                                                                                                                                                                                                                                                                                                                                                                                                                                                                                                                                                                                                                                                                                                                              | n & width & all easements & rights-of-way which abut the parcel. MUNITY DEVELOPMENT DEPARTMENT STAFF                                                                                                                                                                                                          |
| property lines, ingress/egress to the property, driveway location                                                                                                                                                                                                                                                                                                                                                                                                                                                                                                                                                                                                                                                                                                                                                                                                                                                                                                                                                                                                                                                                                                                                                                                                                                                                                                                                                                                                                                                                                                                                                                                                                                                                                                                                                                                                                                                                                                                                                                                                                                                              | In & width & all easements & rights-of-way which abut the parcel.  MUNITY DEVELOPMENT DEPARTMENT STAFF                                                                                                                                                                                                        |
| property lines, ingress/egress to the property, driveway location THIS SECTION TO BE COMPLETED BY COMP                                                                                                                                                                                                                                                                                                                                                                                                                                                                                                                                                                                                                                                                                                                                                                                                                                                                                                                                                                                                                                                                                                                                                                                                                                                                                                                                                                                                                                                                                                                                                                                                                                                                                                                                                                                                                                                                                                                                                                                                                         | MUNITY DEVELOPMENT DEPARTMENT STAFF  Maximum coverage of lot by structures                                                                                                                                                                                                                                    |
| THIS SECTION TO BE COMPLETED BY COMP                                                                                                                                                                                                                                                                                                                                                                                                                                                                                                                                                                                                                                                                                                                                                                                                                                                                                                                                                                                                                                                                                                                                                                                                                                                                                                                                                                                                                                                                                                                                                                                                                                                                                                                                                                                                                                                                                                                                                                                                                                                                                           | MUNITY DEVELOPMENT DEPARTMENT STAFF  Maximum coverage of lot by structures                                                                                                                                                                                                                                    |
| THIS SECTION TO BE COMPLETED BY | MUNITY DEVELOPMENT DEPARTMENT STAFF  Maximum coverage of lot by structures                                                                                                                                                                                                                                    |
| THIS SECTION TO BE COMPLETED BY COMP  ZONE PD  SETBACKS: Front 30' from property line (PL)  Side 15' from PL Rear 25' from PL  Maximum Height of Structure(s) 32'  " " Driveway                                                                                                                                                                                                                                                                                                                                                                                                                                                                                                                                                                                                                                                                                                                                                                                                                                                                                                                                                                                                                                                                                                                                                                                                                                                                                                                                                                                                                                                                                                                                                                                                                                                                                                                                                                                                                                                                                                                                                | MUNITY DEVELOPMENT DEPARTMENT STAFF  Maximum coverage of lot by structures                                                                                                                                                                                                                                    |
| THIS SECTION TO BE COMPLETED BY | MUNITY DEVELOPMENT DEPARTMENT STAFF  Maximum coverage of lot by structures                                                                                                                                                                                                                                    |
| THIS SECTION TO BE COMPLETED BY COMP  ZONE PD  SETBACKS: Front 30 from property line (PL)  Side 15 from PL Rear 25 from PL  Maximum Height of Structure(s) 32  Voting District P Driveway Location Approval (Engineer's Initials)  Modifications to this Planning Clearance must be approved,                                                                                                                                                                                                                                                                                                                                                                                                                                                                                                                                                                                                                                                                                                                                                                                                                                                                                                                                                                                                                                                                                                                                                                                                                                                                                                                                                                                                                                                                                                                                                                                                                                                                                                                                                                                                                                  | MUNITY DEVELOPMENT DEPARTMENT STAFF  Maximum coverage of lot by structures 30 %  Permanent Foundation Required: YES NO Parking Requirement 2  Special Conditions FOUNDATIONS REGID  in writing, by the Community Development Department. The Intil a final inspection has been completed and a Certificate of |
| THIS SECTION TO BE COMPLETED BY | MUNITY DEVELOPMENT DEPARTMENT STAFF  Maximum coverage of lot by structures                                                                                                                                                                                                                                    |
| THIS SECTION TO BE COMPLETED BY | MUNITY DEVELOPMENT DEPARTMENT STAFF  Maximum coverage of lot by structures                                                                                                                                                                                                                                    |
| THIS SECTION TO BE COMPLETED BY | MUNITY DEVELOPMENT DEPARTMENT STAFF  Maximum coverage of lot by structures                                                                                                                                                                                                                                    |
| THIS SECTION TO BE COMPLETED BY | MUNITY DEVELOPMENT DEPARTMENT STAFF  Maximum coverage of lot by structures 30 %  Permanent Foundation Required: YES_NO_Parking Requirement 2  Special Conditions                                                                                                                                              |
| THIS SECTION TO BE COMPLETED BY | MUNITY DEVELOPMENT DEPARTMENT STAFF  Maximum coverage of lot by structures 30 %  Permanent Foundation Required: YES_NO_Parking Requirement 2  Special Conditions                                                                                                                                              |