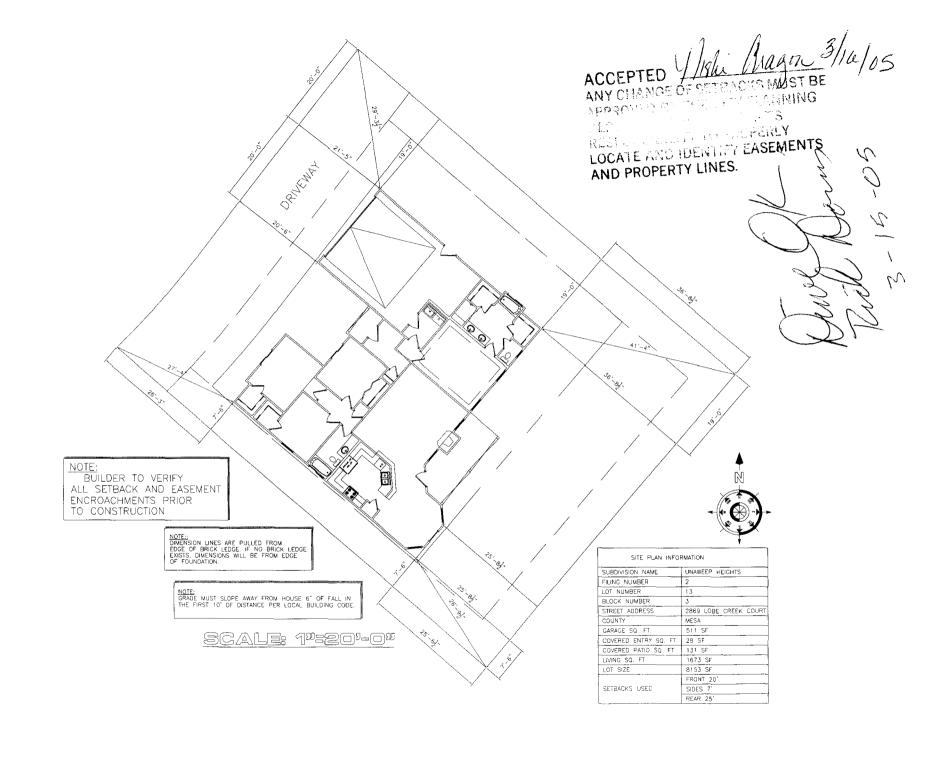

|   | ,- | ٦ |
|---|----|---|
| , | a  | J |
|   | -  |   |

| Building Address 3869 Lobe Creek Ct                                                                                                                                                                                                                                                                                                                                                                                                                                                              | No. of Existing Bldgs No. Proposed                                                                                                                                                                                                                                                                                                                                                                 |
|--------------------------------------------------------------------------------------------------------------------------------------------------------------------------------------------------------------------------------------------------------------------------------------------------------------------------------------------------------------------------------------------------------------------------------------------------------------------------------------------------|----------------------------------------------------------------------------------------------------------------------------------------------------------------------------------------------------------------------------------------------------------------------------------------------------------------------------------------------------------------------------------------------------|
| Parcel No. 2943 301 86 013                                                                                                                                                                                                                                                                                                                                                                                                                                                                       | Sq. Ft. of Existing Bldgs Sq. Ft. Proposed 3183                                                                                                                                                                                                                                                                                                                                                    |
| subdivision Unaway Height                                                                                                                                                                                                                                                                                                                                                                                                                                                                        | Sq. Ft. of Lot / Parcel                                                                                                                                                                                                                                                                                                                                                                            |
| Filling 3 Block 3 Lot 13                                                                                                                                                                                                                                                                                                                                                                                                                                                                         | Sq. Ft. Coverage of Lot by Structures & Impervious Surface                                                                                                                                                                                                                                                                                                                                         |
| OWNER INFORMATION:                                                                                                                                                                                                                                                                                                                                                                                                                                                                               | (Total Existing & Proposed)Height of Proposed Structure                                                                                                                                                                                                                                                                                                                                            |
| Name Promode Homes                                                                                                                                                                                                                                                                                                                                                                                                                                                                               | IDESCRIPTION OF WORK & INTENDED USE:                                                                                                                                                                                                                                                                                                                                                               |
| Address 311 F Jd                                                                                                                                                                                                                                                                                                                                                                                                                                                                                 | New Single Family Home (*check type below) Interior Remodel Addition                                                                                                                                                                                                                                                                                                                               |
| City/State/Zip Grand Ict CO 81504                                                                                                                                                                                                                                                                                                                                                                                                                                                                | Other (please specify):                                                                                                                                                                                                                                                                                                                                                                            |
|                                                                                                                                                                                                                                                                                                                                                                                                                                                                                                  | *TVDE OF HOME PROPOSED.                                                                                                                                                                                                                                                                                                                                                                            |
| Name Pinnaul Hamls                                                                                                                                                                                                                                                                                                                                                                                                                                                                               | TYPE OF HOME PROPOSED:    Site Built   Manufactured Home (UBC)                                                                                                                                                                                                                                                                                                                                     |
|                                                                                                                                                                                                                                                                                                                                                                                                                                                                                                  | Manufactured Home (HUD) Other (please specify):                                                                                                                                                                                                                                                                                                                                                    |
| Address 311 F. rd                                                                                                                                                                                                                                                                                                                                                                                                                                                                                | 4/11                                                                                                                                                                                                                                                                                                                                                                                               |
| City/State/Zip Grand Jct CO 81504                                                                                                                                                                                                                                                                                                                                                                                                                                                                | NOTES:                                                                                                                                                                                                                                                                                                                                                                                             |
| Telephone <u>241</u> (0(04(0                                                                                                                                                                                                                                                                                                                                                                                                                                                                     | <i>T</i> &                                                                                                                                                                                                                                                                                                                                                                                         |
|                                                                                                                                                                                                                                                                                                                                                                                                                                                                                                  | kisting & proposed structure location(s), parking, setbacks to all n width & all easements & rights-of-way which abut the parcel.                                                                                                                                                                                                                                                                  |
|                                                                                                                                                                                                                                                                                                                                                                                                                                                                                                  | MUNITY DEVELOPMENT DEPARTMENT STAFF                                                                                                                                                                                                                                                                                                                                                                |
| ZONE RSF-4                                                                                                                                                                                                                                                                                                                                                                                                                                                                                       | Maximum coverage of lot by structures 502                                                                                                                                                                                                                                                                                                                                                          |
| ,                                                                                                                                                                                                                                                                                                                                                                                                                                                                                                | Maximum coverage of lot by directores                                                                                                                                                                                                                                                                                                                                                              |
|                                                                                                                                                                                                                                                                                                                                                                                                                                                                                                  | Permanent Foundation Required: VES X NO                                                                                                                                                                                                                                                                                                                                                            |
| SETBACKS: Front QO' from property line (PL)                                                                                                                                                                                                                                                                                                                                                                                                                                                      | Permanent Foundation Required: YES_XNO                                                                                                                                                                                                                                                                                                                                                             |
| Side 7 from PL Rear 95 from PL                                                                                                                                                                                                                                                                                                                                                                                                                                                                   | Parking Requirement                                                                                                                                                                                                                                                                                                                                                                                |
|                                                                                                                                                                                                                                                                                                                                                                                                                                                                                                  | 2                                                                                                                                                                                                                                                                                                                                                                                                  |
| Side 7 from PL Rear 95 from PL                                                                                                                                                                                                                                                                                                                                                                                                                                                                   | Parking Requirement                                                                                                                                                                                                                                                                                                                                                                                |
| Side from PL Rear from PL  Maximum Height of Structure(s)                                                                                                                                                                                                                                                                                                                                                                                                                                        | Parking Requirement 2 Special Conditions Engineered Foundations Required in writing, by the Community Development Department. The                                                                                                                                                                                                                                                                  |
| Side from PL Rear from PL  Maximum Height of Structure(s)                                                                                                                                                                                                                                                                                                                                                                                                                                        | Special Conditions  Special Conditions  In writing, by the Community Development Department. The Intil a final inspection has been completed and a Certificate of                                                                                                                                                                                                                                  |
| Side from PL Rear from PL  Maximum Height of Structure(s) Driveway Location Approval Location Approval (Engineer's Initials)  Modifications to this Planning Clearance must be approved, structure authorized by this application cannot be occupied u Occupancy has been issued, if applicable, by the Building De  I hereby acknowledge that I have read this application and the                                                                                                              | Parking Requirement  Special Conditions  In writing, by the Community Development Department. The Intil a final inspection has been completed and a Certificate of partment (Section 305, Uniform Building Code).  Information is correct; I agree to comply with any and all codes, project. I understand that failure to comply shall result in legal                                            |
| Side from PL Rear from PL  Maximum Height of Structure(s) Driveway Location Approval Location Approval (Engineer's Initials)  Modifications to this Planning Clearance must be approved, structure authorized by this application cannot be occupied u Occupancy has been issued, if applicable, by the Building De I hereby acknowledge that I have read this application and the ordinances, laws, regulations or restrictions which apply to the                                              | Parking Requirement  Special Conditions  In writing, by the Community Development Department. The Intil a final inspection has been completed and a Certificate of partment (Section 305, Uniform Building Code).  Information is correct; I agree to comply with any and all codes, project. I understand that failure to comply shall result in legal                                            |
| Side from PL Rear from PL  Maximum Height of Structure(s) Driveway Location Approval (Engineer's Initials)  Modifications to this Planning Clearance must be approved, structure authorized by this application cannot be occupied u Occupancy has been issued, if applicable, by the Building De I hereby acknowledge that I have read this application and the ordinances, laws, regulations or restrictions which apply to the action, which may include but not necessarily be limited to no | Parking Requirement  Special Conditions  In writing, by the Community Development Department. The ntil a final inspection has been completed and a Certificate of partment (Section 305, Uniform Building Code).  Information is correct; I agree to comply with any and all codes, project. I understand that failure to comply shall result in legal n-use of the building(s).                   |
| Side from PL Rear                                                                                                                                                                                                                                                                                                                                                                                                                                                                                | Parking Requirement  Special Conditions  In writing, by the Community Development Department. The ntil a final inspection has been completed and a Certificate of partment (Section 305, Uniform Building Code).  Information is correct; I agree to comply with any and all codes, project. I understand that failure to comply shall result in legal n-use of the building(s).  Date  Date  Date |