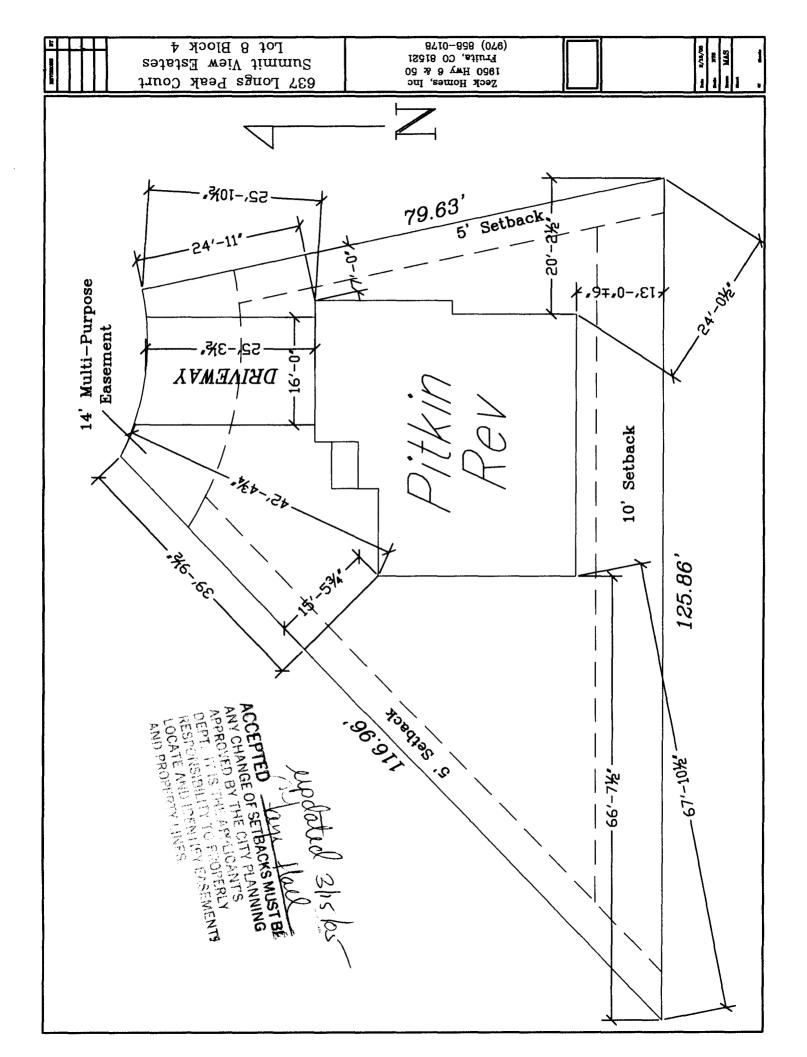

| ur       | es) |
|----------|-----|
| <u>t</u> | (W) |

| Building Address 637 Longs Peak Court                                                                                           | No. of Existing Bldgs No. Proposed                                                                                                                                                                                                                                                                                                                                                                                                                                                                   |
|---------------------------------------------------------------------------------------------------------------------------------|------------------------------------------------------------------------------------------------------------------------------------------------------------------------------------------------------------------------------------------------------------------------------------------------------------------------------------------------------------------------------------------------------------------------------------------------------------------------------------------------------|
| Parcel No. <u>2943-053-81-008</u>                                                                                               | Sq. Ft. of Existing Bldgs <u>N/A</u> Sq. Ft. Proposed <u>1993</u>                                                                                                                                                                                                                                                                                                                                                                                                                                    |
| Subdivision <u>Summit View Estates</u>                                                                                          | Sq. Ft. of Lot / Parcel                                                                                                                                                                                                                                                                                                                                                                                                                                                                              |
| Filing / Block 4 Lot 8                                                                                                          | Sq. Ft. Coverage of Lot by Structures & Impervious Surface (Total Existing & Proposed)                                                                                                                                                                                                                                                                                                                                                                                                               |
| OWNER INFORMATION:                                                                                                              | Height of Proposed Structure 21'-8"                                                                                                                                                                                                                                                                                                                                                                                                                                                                  |
| Name Zeck Homes, Inc.                                                                                                           | DESCRIPTION OF WORK & INTENDED USE:  New Single Family Home (*check type below)                                                                                                                                                                                                                                                                                                                                                                                                                      |
| Address 1950 Highway 6 and 50                                                                                                   | Interior Remodel Addition Other (please specify):                                                                                                                                                                                                                                                                                                                                                                                                                                                    |
| City/State/Zip Fruita, CO 81521                                                                                                 | Other (please specify).                                                                                                                                                                                                                                                                                                                                                                                                                                                                              |
| APPLICANT INFORMATION:                                                                                                          | *TYPE OF HOME PROPOSED:                                                                                                                                                                                                                                                                                                                                                                                                                                                                              |
| Name Zeck Homes, Inc.                                                                                                           | Site Built Manufactured Home (UBC) Manufactured Home (HUD) Other (please specify):                                                                                                                                                                                                                                                                                                                                                                                                                   |
| Address 1950 Highway leand 50                                                                                                   |                                                                                                                                                                                                                                                                                                                                                                                                                                                                                                      |
| City/State/Zip Fruita, CO 81521                                                                                                 | NOTES:                                                                                                                                                                                                                                                                                                                                                                                                                                                                                               |
| Telephone (970) 858-0178                                                                                                        |                                                                                                                                                                                                                                                                                                                                                                                                                                                                                                      |
|                                                                                                                                 | isting & proposed structure location(s), parking, setbacks to all n & width & all easements & rights-of-way which abut the parcel.                                                                                                                                                                                                                                                                                                                                                                   |
|                                                                                                                                 |                                                                                                                                                                                                                                                                                                                                                                                                                                                                                                      |
|                                                                                                                                 | IUNITY DEVELOPMENT DEPARTMENT STAFF                                                                                                                                                                                                                                                                                                                                                                                                                                                                  |
|                                                                                                                                 | Maximum coverage of lot by structures 2000                                                                                                                                                                                                                                                                                                                                                                                                                                                           |
| THIS SECTION TO BE COMPLETED BY COMN                                                                                            | - n                                                                                                                                                                                                                                                                                                                                                                                                                                                                                                  |
| THIS SECTION TO BE COMPLETED BY COMM                                                                                            | Maximum coverage of lot by structures 2090                                                                                                                                                                                                                                                                                                                                                                                                                                                           |
| THIS SECTION TO BE COMPLETED BY COMN  ZONE RMF- {  SETBACKS: Front 20' from property line (PL)                                  | Maximum coverage of lot by structures 7070  Permanent Foundation Required: YES_X_NO                                                                                                                                                                                                                                                                                                                                                                                                                  |
| THIS SECTION TO BE COMPLETED BY COMM  ZONE RMF-8  SETBACKS: Front 20' from property line (PL)  Side 5' from PL Rear /0' from PL | Maximum coverage of lot by structures 2000  Permanent Foundation Required: YES_X_NO  Parking Requirement 2                                                                                                                                                                                                                                                                                                                                                                                           |
| THIS SECTION TO BE COMPLETED BY COMM  ZONE                                                                                      | Maximum coverage of lot by structures                                                                                                                                                                                                                                                                                                                                                                                                                                                                |
| THIS SECTION TO BE COMPLETED BY COMN  ZONE                                                                                      | Maximum coverage of lot by structures                                                                                                                                                                                                                                                                                                                                                                                                                                                                |
| THIS SECTION TO BE COMPLETED BY COMN  ZONE                                                                                      | Maximum coverage of lot by structures                                                                                                                                                                                                                                                                                                                                                                                                                                                                |
| THIS SECTION TO BE COMPLETED BY COMN  ZONE                                                                                      | Maximum coverage of lot by structures                                                                                                                                                                                                                                                                                                                                                                                                                                                                |
| THIS SECTION TO BE COMPLETED BY COMN  ZONE                                                                                      | Maximum coverage of lot by structures 2000  Permanent Foundation Required: YES_X_NO                                                                                                                                                                                                                                                                                                                                                                                                                  |
| THIS SECTION TO BE COMPLETED BY COMN  ZONE                                                                                      | Maximum coverage of lot by structures 7000  Permanent Foundation Required: YES_X_NO  Parking Requirement 2  Special Conditions  In writing, by the Community Development Department. The notil a final inspection has been completed and a Certificate of partment (Section 305, Uniform Building Code).  Information is correct; I agree to comply with any and all codes, project. I understand that failure to comply shall result in legal notes of the building(s).  Date 3/10/05  Date 3/10/05 |