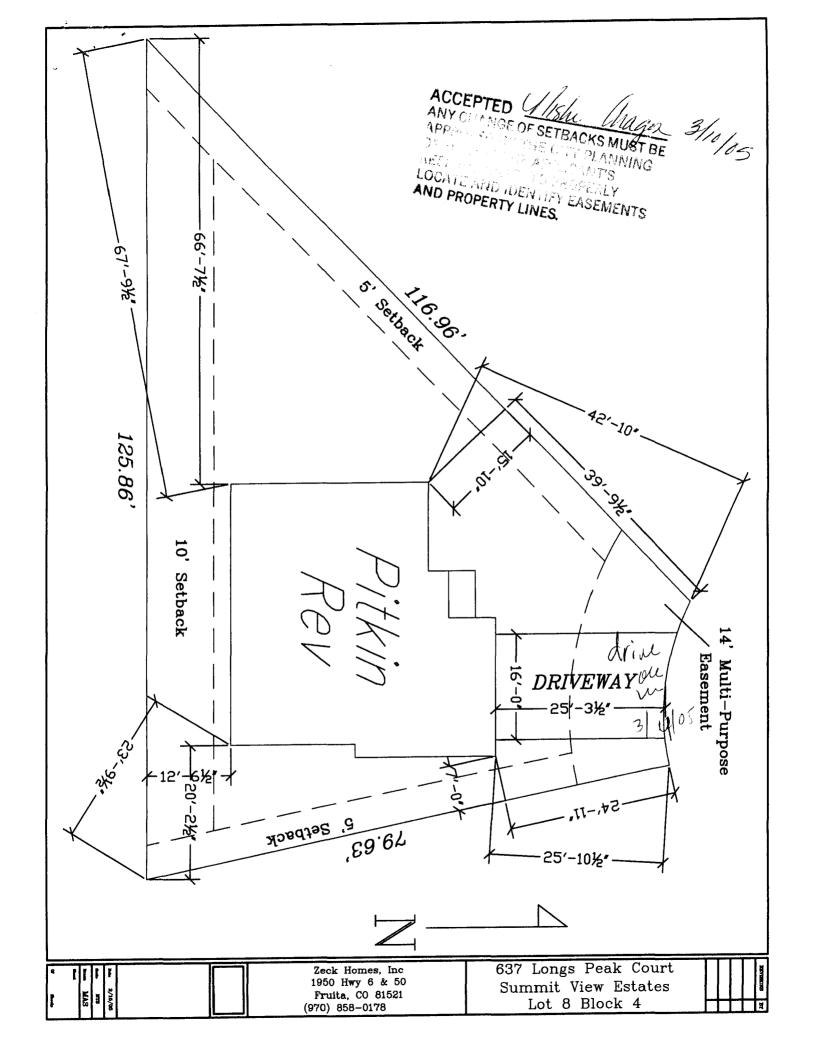

| ur       | es) |
|----------|-----|
| <u>t</u> | (W) |

| Building Address 637 Longs Peak Court                                                                                           | No. of Existing Bldgs No. Proposed                                                                                                                                                                                                                                                                                                                                                                                                                                                                   |
|---------------------------------------------------------------------------------------------------------------------------------|------------------------------------------------------------------------------------------------------------------------------------------------------------------------------------------------------------------------------------------------------------------------------------------------------------------------------------------------------------------------------------------------------------------------------------------------------------------------------------------------------|
| Parcel No. <u>2943-053-81-008</u>                                                                                               | Sq. Ft. of Existing Bldgs <u>N/A</u> Sq. Ft. Proposed <u>1993</u>                                                                                                                                                                                                                                                                                                                                                                                                                                    |
| Subdivision <u>Summit View Estates</u>                                                                                          | Sq. Ft. of Lot / Parcel                                                                                                                                                                                                                                                                                                                                                                                                                                                                              |
| Filing / Block 4 Lot 8                                                                                                          | Sq. Ft. Coverage of Lot by Structures & Impervious Surface (Total Existing & Proposed)                                                                                                                                                                                                                                                                                                                                                                                                               |
| OWNER INFORMATION:                                                                                                              | Height of Proposed Structure 21'-8"                                                                                                                                                                                                                                                                                                                                                                                                                                                                  |
| Name Zeck Homes, Inc.                                                                                                           | DESCRIPTION OF WORK & INTENDED USE:  New Single Family Home (*check type below)                                                                                                                                                                                                                                                                                                                                                                                                                      |
| Address 1950 Highway 6 and 50                                                                                                   | Interior Remodel Addition Other (please specify):                                                                                                                                                                                                                                                                                                                                                                                                                                                    |
| City/State/Zip Fruita, CO 81521                                                                                                 | Other (please specify).                                                                                                                                                                                                                                                                                                                                                                                                                                                                              |
| APPLICANT INFORMATION:                                                                                                          | *TYPE OF HOME PROPOSED:                                                                                                                                                                                                                                                                                                                                                                                                                                                                              |
| Name Zeck Homes, Inc.                                                                                                           | Site Built Manufactured Home (UBC) Manufactured Home (HUD) Other (please specify):                                                                                                                                                                                                                                                                                                                                                                                                                   |
| Address 1950 Highway leand 50                                                                                                   |                                                                                                                                                                                                                                                                                                                                                                                                                                                                                                      |
| City/State/Zip Fruita, CO 81521                                                                                                 | NOTES:                                                                                                                                                                                                                                                                                                                                                                                                                                                                                               |
| Telephone (970) 858-0178                                                                                                        |                                                                                                                                                                                                                                                                                                                                                                                                                                                                                                      |
|                                                                                                                                 | isting & proposed structure location(s), parking, setbacks to all n & width & all easements & rights-of-way which abut the parcel.                                                                                                                                                                                                                                                                                                                                                                   |
|                                                                                                                                 |                                                                                                                                                                                                                                                                                                                                                                                                                                                                                                      |
|                                                                                                                                 | IUNITY DEVELOPMENT DEPARTMENT STAFF                                                                                                                                                                                                                                                                                                                                                                                                                                                                  |
|                                                                                                                                 | Maximum coverage of lot by structures 2000                                                                                                                                                                                                                                                                                                                                                                                                                                                           |
| THIS SECTION TO BE COMPLETED BY COMN                                                                                            | - n                                                                                                                                                                                                                                                                                                                                                                                                                                                                                                  |
| THIS SECTION TO BE COMPLETED BY COMM                                                                                            | Maximum coverage of lot by structures 2090                                                                                                                                                                                                                                                                                                                                                                                                                                                           |
| THIS SECTION TO BE COMPLETED BY COMN  ZONE RMF- {  SETBACKS: Front 20' from property line (PL)                                  | Maximum coverage of lot by structures 7070  Permanent Foundation Required: YES_X_NO                                                                                                                                                                                                                                                                                                                                                                                                                  |
| THIS SECTION TO BE COMPLETED BY COMM  ZONE RMF-8  SETBACKS: Front 20' from property line (PL)  Side 5' from PL Rear /0' from PL | Maximum coverage of lot by structures 2000  Permanent Foundation Required: YES_X_NO  Parking Requirement 2                                                                                                                                                                                                                                                                                                                                                                                           |
| THIS SECTION TO BE COMPLETED BY COMM  ZONE                                                                                      | Maximum coverage of lot by structures                                                                                                                                                                                                                                                                                                                                                                                                                                                                |
| THIS SECTION TO BE COMPLETED BY COMN  ZONE                                                                                      | Maximum coverage of lot by structures                                                                                                                                                                                                                                                                                                                                                                                                                                                                |
| THIS SECTION TO BE COMPLETED BY COMN  ZONE                                                                                      | Maximum coverage of lot by structures                                                                                                                                                                                                                                                                                                                                                                                                                                                                |
| THIS SECTION TO BE COMPLETED BY COMN  ZONE                                                                                      | Maximum coverage of lot by structures                                                                                                                                                                                                                                                                                                                                                                                                                                                                |
| THIS SECTION TO BE COMPLETED BY COMN  ZONE                                                                                      | Maximum coverage of lot by structures 2000  Permanent Foundation Required: YES_X_NO                                                                                                                                                                                                                                                                                                                                                                                                                  |
| THIS SECTION TO BE COMPLETED BY COMN  ZONE                                                                                      | Maximum coverage of lot by structures 7000  Permanent Foundation Required: YES_X_NO  Parking Requirement 2  Special Conditions  In writing, by the Community Development Department. The notil a final inspection has been completed and a Certificate of partment (Section 305, Uniform Building Code).  Information is correct; I agree to comply with any and all codes, project. I understand that failure to comply shall result in legal notes of the building(s).  Date 3/10/05  Date 3/10/05 |