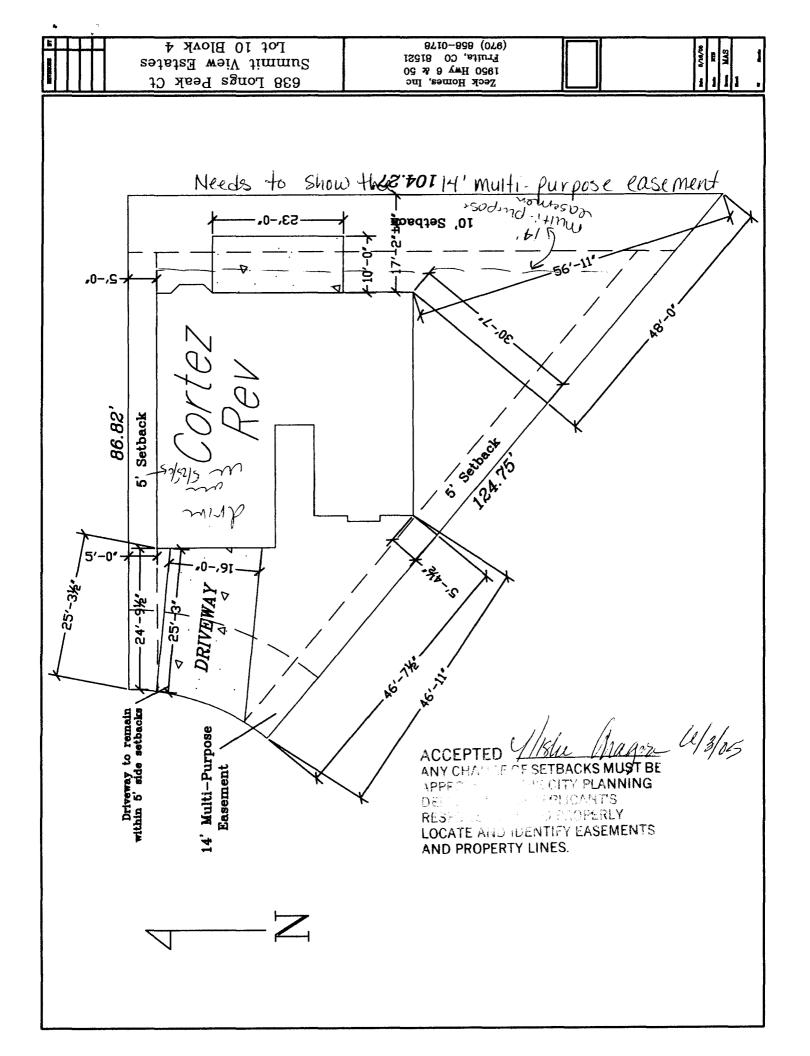

| Building Address 638 Stongs Peak Ct.                              | No. of Existing Bldgs No. Proposed                                                                                                                                                                                                                                                                                                                                                          |
|-------------------------------------------------------------------|---------------------------------------------------------------------------------------------------------------------------------------------------------------------------------------------------------------------------------------------------------------------------------------------------------------------------------------------------------------------------------------------|
| Parcel No. 2943 - 053-81-010                                      | Sq. Ft. of Existing Bldgs                                                                                                                                                                                                                                                                                                                                                                   |
| Subdivision Summit View (States                                   | Sq. Ft. of Lot / Parcel 150                                                                                                                                                                                                                                                                                                                                                                 |
| Filing Block Block Lot                                            | Sq. Ft. Coverage of Lot by Structures & Impervious Surface (Total Existing & Proposed)                                                                                                                                                                                                                                                                                                      |
| OWNER INFORMATION:                                                |                                                                                                                                                                                                                                                                                                                                                                                             |
| Name TUCK HOMBS UNC.                                              | DESCRIPTION OF WORK & INTENDED USE:                                                                                                                                                                                                                                                                                                                                                         |
| Address 1950 Hury 6+50                                            | New Single Family Home (*check type below) Interior Remodel Addition Other (please specify):                                                                                                                                                                                                                                                                                                |
| City / State / Zip Sillita / W 8/02/                              | *TYPE OF HOME PROPOSED:                                                                                                                                                                                                                                                                                                                                                                     |
| APPLICANT INFORMAȚION:                                            | — —                                                                                                                                                                                                                                                                                                                                                                                         |
| Name Zeck Homes time.                                             | Site Built Manufactured Home (UBC) Manufactured Home (HUD) Other (please specify):                                                                                                                                                                                                                                                                                                          |
| Address 1930 7404 10 450                                          |                                                                                                                                                                                                                                                                                                                                                                                             |
| City / State / Zip Quuta, CO 8/52/                                | NOTES:                                                                                                                                                                                                                                                                                                                                                                                      |
| Telephone 970-858- <b>63</b> 78                                   |                                                                                                                                                                                                                                                                                                                                                                                             |
| REQUIRED: One plot plan, on 8 1/2" x 11" paper, showing all ex    | risting & proposed structure location(s), parking, setbacks to all                                                                                                                                                                                                                                                                                                                          |
| property lines, ingress/egress to the property, driveway location | n & width & all easements & rights-of-way which abut the parcel.                                                                                                                                                                                                                                                                                                                            |
| property lines, ingress/egress to the property, driveway location | n & width & all easements & rights-of-way which abut the parcel.  IUNITY DEVELOPMENT DEPARTMENT STAFF                                                                                                                                                                                                                                                                                       |
| property lines, ingress/egress to the property, driveway location |                                                                                                                                                                                                                                                                                                                                                                                             |
| THIS SECTION TO BE COMPLETED BY COMM ZONE                         | NUNITY DEVELOPMENT DEPARTMENT STAFF                                                                                                                                                                                                                                                                                                                                                         |
| THIS SECTION TO BE COMPLETED BY COMN  ZONE  ZONE                  | Maximum coverage of lot by structures 70%  Permanent Foundation Required: YES NO                                                                                                                                                                                                                                                                                                            |
| THIS SECTION TO BE COMPLETED BY COMM  ZONE                        | Maximum coverage of lot by structures                                                                                                                                                                                                                                                                                                                                                       |
| THIS SECTION TO BE COMPLETED BY COMM  ZONE                        | Maximum coverage of lot by structures 70%  Permanent Foundation Required: YES NO  Parking Requirement                                                                                                                                                                                                                                                                                       |
| THIS SECTION TO BE COMPLETED BY COMM  ZONE                        | Maximum coverage of lot by structures 70%  Permanent Foundation Required: YES NO  Parking Requirement                                                                                                                                                                                                                                                                                       |
| THIS SECTION TO BE COMPLETED BY COMM  ZONE                        | Permanent Foundation Required: YES X NO  Parking Requirement  Special Conditions  in writing, by the Community Development Department. The notil a final inspection has been completed and a Certificate of                                                                                                                                                                                 |
| THIS SECTION TO BE COMPLETED BY COMM  ZONE                        | Permanent Foundation Required: YES NO Parking Requirement Special Conditions  In writing, by the Community Development Department. The ntil a final inspection has been completed and a Certificate of partment (Section 305, Uniform Building Code).  Information is correct; I agree to comply with any and all codes, project. I understand that failure to comply shall result in legal |
| THIS SECTION TO BE COMPLETED BY COMN  ZONE                        | Permanent Foundation Required: YES NO Parking Requirement Special Conditions  In writing, by the Community Development Department. The ntil a final inspection has been completed and a Certificate of partment (Section 305, Uniform Building Code).  Information is correct; I agree to comply with any and all codes, project. I understand that failure to comply shall result in legal |
| THIS SECTION TO BE COMPLETED BY COMM  ZONE                        | Permanent Foundation Required: YES                                                                                                                                                                                                                                                                                                                                                          |
| THIS SECTION TO BE COMPLETED BY COMM  ZONE                        | Maximum coverage of lot by structures                                                                                                                                                                                                                                                                                                                                                       |
| THIS SECTION TO BE COMPLETED BY COMM  ZONE                        | Maximum coverage of lot by structures                                                                                                                                                                                                                                                                                                                                                       |