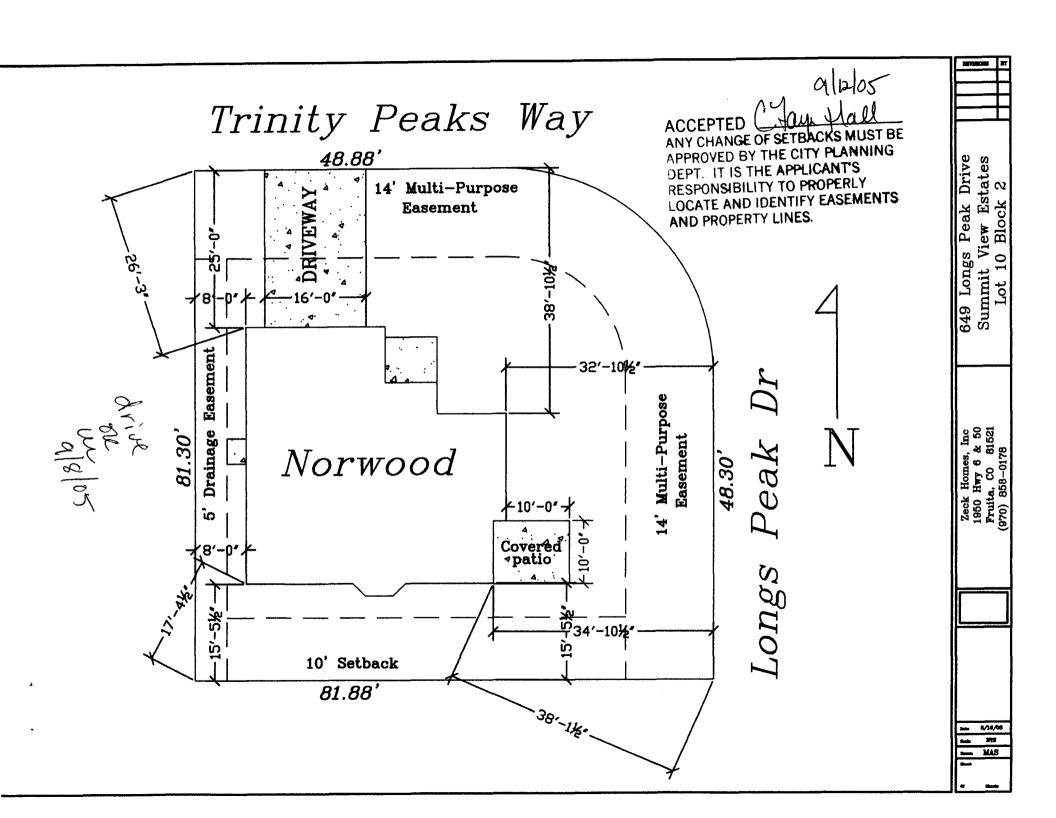

## **PLANNING CLEARANCE**

Structures BLDG

BLDG PERMIT NO.

(Single Family Residential and Accessory Structures

Community Development Department

| Building Address Unit Lorius Feur DI.                                                                                                                                                                                                                                                                                                                                                                                                                                                                                                                                                                                                                                                                                                                                                                                                                                                                                                                                                                                                                                                                                                                                                                                                                                                                                                                                                                                                                                                                                                                                                                                                                                                                                                                                                                                                                                                                                                                                                                                                                                                                                          | No. of Existing Bidgs No. Proposed                                                                                                                                                                                                                                                                                                                                                                                                                                                                              |
|--------------------------------------------------------------------------------------------------------------------------------------------------------------------------------------------------------------------------------------------------------------------------------------------------------------------------------------------------------------------------------------------------------------------------------------------------------------------------------------------------------------------------------------------------------------------------------------------------------------------------------------------------------------------------------------------------------------------------------------------------------------------------------------------------------------------------------------------------------------------------------------------------------------------------------------------------------------------------------------------------------------------------------------------------------------------------------------------------------------------------------------------------------------------------------------------------------------------------------------------------------------------------------------------------------------------------------------------------------------------------------------------------------------------------------------------------------------------------------------------------------------------------------------------------------------------------------------------------------------------------------------------------------------------------------------------------------------------------------------------------------------------------------------------------------------------------------------------------------------------------------------------------------------------------------------------------------------------------------------------------------------------------------------------------------------------------------------------------------------------------------|-----------------------------------------------------------------------------------------------------------------------------------------------------------------------------------------------------------------------------------------------------------------------------------------------------------------------------------------------------------------------------------------------------------------------------------------------------------------------------------------------------------------|
| Parcel No. <u>2943-053-79-010</u>                                                                                                                                                                                                                                                                                                                                                                                                                                                                                                                                                                                                                                                                                                                                                                                                                                                                                                                                                                                                                                                                                                                                                                                                                                                                                                                                                                                                                                                                                                                                                                                                                                                                                                                                                                                                                                                                                                                                                                                                                                                                                              | Sq. Ft. of Existing Bldgs Sq. Ft. Proposed                                                                                                                                                                                                                                                                                                                                                                                                                                                                      |
| Subdivision <u>Summit View Estates</u>                                                                                                                                                                                                                                                                                                                                                                                                                                                                                                                                                                                                                                                                                                                                                                                                                                                                                                                                                                                                                                                                                                                                                                                                                                                                                                                                                                                                                                                                                                                                                                                                                                                                                                                                                                                                                                                                                                                                                                                                                                                                                         | Sq. Ft. of Lot / Parcel <u>(H22</u>                                                                                                                                                                                                                                                                                                                                                                                                                                                                             |
| Filing Block Z Lot Lot                                                                                                                                                                                                                                                                                                                                                                                                                                                                                                                                                                                                                                                                                                                                                                                                                                                                                                                                                                                                                                                                                                                                                                                                                                                                                                                                                                                                                                                                                                                                                                                                                                                                                                                                                                                                                                                                                                                                                                                                                                                                                                         | Sq. Ft. Coverage of Lot by Structures & Impervious Surface (Total Existing & Proposed)                                                                                                                                                                                                                                                                                                                                                                                                                          |
| OWNER INFORMATION:                                                                                                                                                                                                                                                                                                                                                                                                                                                                                                                                                                                                                                                                                                                                                                                                                                                                                                                                                                                                                                                                                                                                                                                                                                                                                                                                                                                                                                                                                                                                                                                                                                                                                                                                                                                                                                                                                                                                                                                                                                                                                                             | Height of Proposed Structure                                                                                                                                                                                                                                                                                                                                                                                                                                                                                    |
| Name Zeck Homes, Inc.  Address 1950 Highway band 50                                                                                                                                                                                                                                                                                                                                                                                                                                                                                                                                                                                                                                                                                                                                                                                                                                                                                                                                                                                                                                                                                                                                                                                                                                                                                                                                                                                                                                                                                                                                                                                                                                                                                                                                                                                                                                                                                                                                                                                                                                                                            | DESCRIPTION OF WORK & INTENDED USE:  New Single Family Home (*check type below)  Interior Remodel Addition                                                                                                                                                                                                                                                                                                                                                                                                      |
| City/State/Zip MFruita, CO \$1521                                                                                                                                                                                                                                                                                                                                                                                                                                                                                                                                                                                                                                                                                                                                                                                                                                                                                                                                                                                                                                                                                                                                                                                                                                                                                                                                                                                                                                                                                                                                                                                                                                                                                                                                                                                                                                                                                                                                                                                                                                                                                              | Other (please specify):                                                                                                                                                                                                                                                                                                                                                                                                                                                                                         |
| APPLICANT INFORMATION:  Name Zeck Homes, The  Address 1950 Highway is and 50                                                                                                                                                                                                                                                                                                                                                                                                                                                                                                                                                                                                                                                                                                                                                                                                                                                                                                                                                                                                                                                                                                                                                                                                                                                                                                                                                                                                                                                                                                                                                                                                                                                                                                                                                                                                                                                                                                                                                                                                                                                   | *TYPE OF HOME PROPOSED: Site Built Manufactured Home (UBC) Manufactured Home (HUD) Other (please specify):                                                                                                                                                                                                                                                                                                                                                                                                      |
| City/State/Zip Fruita, CO 81521                                                                                                                                                                                                                                                                                                                                                                                                                                                                                                                                                                                                                                                                                                                                                                                                                                                                                                                                                                                                                                                                                                                                                                                                                                                                                                                                                                                                                                                                                                                                                                                                                                                                                                                                                                                                                                                                                                                                                                                                                                                                                                | NOTES:                                                                                                                                                                                                                                                                                                                                                                                                                                                                                                          |
| Telephone (970)858-0178                                                                                                                                                                                                                                                                                                                                                                                                                                                                                                                                                                                                                                                                                                                                                                                                                                                                                                                                                                                                                                                                                                                                                                                                                                                                                                                                                                                                                                                                                                                                                                                                                                                                                                                                                                                                                                                                                                                                                                                                                                                                                                        |                                                                                                                                                                                                                                                                                                                                                                                                                                                                                                                 |
|                                                                                                                                                                                                                                                                                                                                                                                                                                                                                                                                                                                                                                                                                                                                                                                                                                                                                                                                                                                                                                                                                                                                                                                                                                                                                                                                                                                                                                                                                                                                                                                                                                                                                                                                                                                                                                                                                                                                                                                                                                                                                                                                | ciatina O managara de constante la catalancia de contra de contra de contra de contra de contra de contra de c                                                                                                                                                                                                                                                                                                                                                                                                  |
| REQUIRED: One plot plan, on 8 1/2" x 11" paper, showing all exproperty lines, ingress/egress to the property, driveway locatio                                                                                                                                                                                                                                                                                                                                                                                                                                                                                                                                                                                                                                                                                                                                                                                                                                                                                                                                                                                                                                                                                                                                                                                                                                                                                                                                                                                                                                                                                                                                                                                                                                                                                                                                                                                                                                                                                                                                                                                                 |                                                                                                                                                                                                                                                                                                                                                                                                                                                                                                                 |
| property lines, ingress/egress to the property, driveway location                                                                                                                                                                                                                                                                                                                                                                                                                                                                                                                                                                                                                                                                                                                                                                                                                                                                                                                                                                                                                                                                                                                                                                                                                                                                                                                                                                                                                                                                                                                                                                                                                                                                                                                                                                                                                                                                                                                                                                                                                                                              | n & width & all easements & rights-of-way which abut the parcel.  MUNITY DEVELOPMENT DEPARTMENT STAFF                                                                                                                                                                                                                                                                                                                                                                                                           |
| property lines, ingress/egress to the property, driveway location                                                                                                                                                                                                                                                                                                                                                                                                                                                                                                                                                                                                                                                                                                                                                                                                                                                                                                                                                                                                                                                                                                                                                                                                                                                                                                                                                                                                                                                                                                                                                                                                                                                                                                                                                                                                                                                                                                                                                                                                                                                              | n & width & all easements & rights-of-way which abut the parcel.  MUNITY DEVELOPMENT DEPARTMENT STAFF                                                                                                                                                                                                                                                                                                                                                                                                           |
| property lines, ingress/egress to the property, driveway locatio  THIS SECTION TO BE COMPLETED BY COMM                                                                                                                                                                                                                                                                                                                                                                                                                                                                                                                                                                                                                                                                                                                                                                                                                                                                                                                                                                                                                                                                                                                                                                                                                                                                                                                                                                                                                                                                                                                                                                                                                                                                                                                                                                                                                                                                                                                                                                                                                         | n & width & all easements & rights-of-way which abut the parcel.                                                                                                                                                                                                                                                                                                                                                                                                                                                |
| THIS SECTION TO BE COMPLETED BY COMM ZONE                                                                                                                                                                                                                                                                                                                                                                                                                                                                                                                                                                                                                                                                                                                                                                                                                                                                                                                                                                                                                                                                                                                                                                                                                                                                                                                                                                                                                                                                                                                                                                                                                                                                                                                                                                                                                                                                                                                                                                                                                                                                                      | MUNITY DEVELOPMENT DEPARTMENT STAFF  Maximum coverage of lot by structures                                                                                                                                                                                                                                                                                                                                                                                                                                      |
| THIS SECTION TO BE COMPLETED BY COMM  ZONE                                                                                                                                                                                                                                                                                                                                                                                                                                                                                                                                                                                                                                                                                                                                                                                                                                                                                                                                                                                                                                                                                                                                                                                                                                                                                                                                                                                                                                                                                                                                                                                                                                                                                                                                                                                                                                                                                                                                                                                                                                                                                     | MUNITY DEVELOPMENT DEPARTMENT STAFF  Maximum coverage of lot by structures 70%  Permanent Foundation Required: YES X NO                                                                                                                                                                                                                                                                                                                                                                                         |
| THIS SECTION TO BE COMPLETED BY COMM  ZONE &  SETBACKS: Front from property line (PL)                                                                                                                                                                                                                                                                                                                                                                                                                                                                                                                                                                                                                                                                                                                                                                                                                                                                                                                                                                                                                                                                                                                                                                                                                                                                                                                                                                                                                                                                                                                                                                                                                                                                                                                                                                                                                                                                                                                                                                                                                                          | MUNITY DEVELOPMENT DEPARTMENT STAFF  Maximum coverage of lot by structures                                                                                                                                                                                                                                                                                                                                                                                                                                      |
| THIS SECTION TO BE COMPLETED BY COMM  ZONE                                                                                                                                                                                                                                                                                                                                                                                                                                                                                                                                                                                                                                                                                                                                                                                                                                                                                                                                                                                                                                                                                                                                                                                                                                                                                                                                                                                                                                                                                                                                                                                                                                                                                                                                                                                                                                                                                                                                                                                                                                                                                     | MUNITY DEVELOPMENT DEPARTMENT STAFF  Maximum coverage of lot by structures                                                                                                                                                                                                                                                                                                                                                                                                                                      |
| THIS SECTION TO BE COMPLETED BY COMM  ZONE                                                                                                                                                                                                                                                                                                                                                                                                                                                                                                                                                                                                                                                                                                                                                                                                                                                                                                                                                                                                                                                                                                                                                                                                                                                                                                                                                                                                                                                                                                                                                                                                                                                                                                                                                                                                                                                                                                                                                                                                                                                                                     | IN & width & all easements & rights-of-way which abut the parcel.  MUNITY DEVELOPMENT DEPARTMENT STAFF  Maximum coverage of lot by structures                                                                                                                                                                                                                                                                                                                                                                   |
| THIS SECTION TO BE COMPLETED BY COMM  ZONE                                                                                                                                                                                                                                                                                                                                                                                                                                                                                                                                                                                                                                                                                                                                                                                                                                                                                                                                                                                                                                                                                                                                                                                                                                                                                                                                                                                                                                                                                                                                                                                                                                                                                                                                                                                                                                                                                                                                                                                                                                                                                     | IN & width & all easements & rights-of-way which abut the parcel.  MUNITY DEVELOPMENT DEPARTMENT STAFF  Maximum coverage of lot by structures                                                                                                                                                                                                                                                                                                                                                                   |
| THIS SECTION TO BE COMPLETED BY | MUNITY DEVELOPMENT DEPARTMENT STAFF  Maximum coverage of lot by structures                                                                                                                                                                                                                                                                                                                                                                                                                                      |
| THIS SECTION TO BE COMPLETED BY COMM  ZONE                                                                                                                                                                                                                                                                                                                                                                                                                                                                                                                                                                                                                                                                                                                                                                                                                                                                                                                                                                                                                                                                                                                                                                                                                                                                                                                                                                                                                                                                                                                                                                                                                                                                                                                                                                                                                                                                                                                                                                                                                                                                                     | MUNITY DEVELOPMENT DEPARTMENT STAFF  Maximum coverage of lot by structures                                                                                                                                                                                                                                                                                                                                                                                                                                      |
| THIS SECTION TO BE COMPLETED BY COMMEDIA SECTION TO BE COMPLETED BY COMMEDIA SETBACKS: Front from property line (PL)  Side from PL Rear from PL  Maximum Height of Structure(s)  Driveway Location Approval (Engineer's Initials)  Modifications to this Planning Clearance must be approved, structure authorized by this application cannot be occupied un Occupancy has been issued, if applicable, by the Building De I hereby acknowledge that I have read this application and the ordinances, laws, regulations or restrictions which apply to the action, which may include but not necessarily be limited to not Applicant Signature Approval NA Department Approval                                                                                                                                                                                                                                                                                                                                                                                                                                                                                                                                                                                                                                                                                                                                                                                                                                                                                                                                                                                                                                                                                                                                                                                                                                                                                                                                                                                                                                                  | MUNITY DEVELOPMENT DEPARTMENT STAFF  Maximum coverage of lot by structures 70%  Permanent Foundation Required: YES_X_NO  Parking Requirement  Special Conditions  in writing, by the Community Development Department. The ntil a final inspection has been completed and a Certificate of partment (Section 305, Uniform Building Code).  information is correct; I agree to comply with any and all codes, project. I understand that failure to comply shall result in legal n-use of the building(s).  Date |