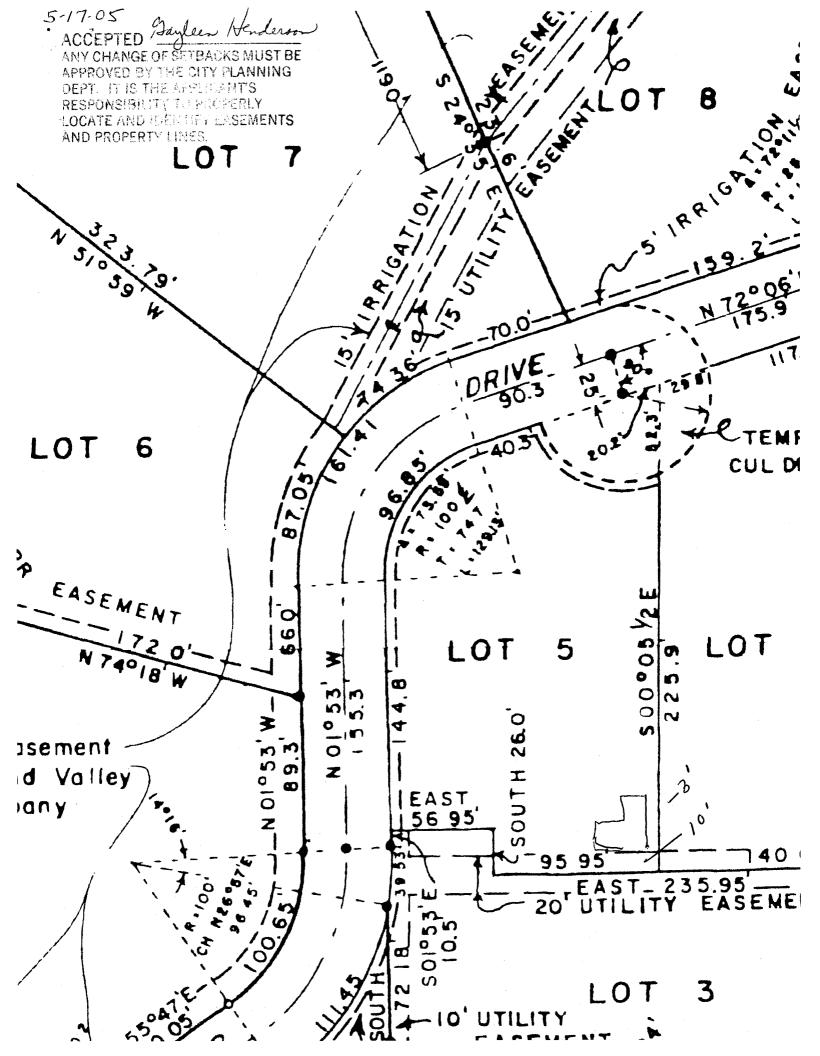

| FEE \$ 10 -                                                                                                                                                                                                                                                                                                                                                  | PLANNING CLE                        | ARANCE                           | BLDG PERMIT NO.                                                                        |  |
|--------------------------------------------------------------------------------------------------------------------------------------------------------------------------------------------------------------------------------------------------------------------------------------------------------------------------------------------------------------|-------------------------------------|----------------------------------|----------------------------------------------------------------------------------------|--|
| TCP\$ 0                                                                                                                                                                                                                                                                                                                                                      | (Single Family Residential and A    | <b>\</b>                         | tures)                                                                                 |  |
| SIF\$                                                                                                                                                                                                                                                                                                                                                        | Community Developm                  |                                  |                                                                                        |  |
|                                                                                                                                                                                                                                                                                                                                                              | 13298-8333-                         | Inacti                           | ve di se                                                                               |  |
| Building Address                                                                                                                                                                                                                                                                                                                                             | Celle Meander                       | No. of Existing                  | g Bldgs No. Proposed                                                                   |  |
| Parcel No. 2945 034 03 010                                                                                                                                                                                                                                                                                                                                   |                                     | Sq. Ft. of Exis                  | basement string Bldgs 3186 Sq. Ft. Proposed 1000                                       |  |
| Subdivision Hilltop Heights                                                                                                                                                                                                                                                                                                                                  |                                     | Sq. Ft. of Lot / Parcel 42, 078. |                                                                                        |  |
| Filing Block Lot                                                                                                                                                                                                                                                                                                                                             |                                     |                                  | Sq. Ft. Coverage of Lot by Structures & Impervious Surface (Total Existing & Proposed) |  |
| OWNER INFORMATION:                                                                                                                                                                                                                                                                                                                                           |                                     |                                  | Height of Proposed Structure                                                           |  |
| Name Darrell + Hazel Jones                                                                                                                                                                                                                                                                                                                                   |                                     |                                  | DESCRIPTION OF WORK & INTENDED USE:                                                    |  |
| Address 616 Meander                                                                                                                                                                                                                                                                                                                                          |                                     | Interior R                       | New Single Family Home (*check type below) Interior Remodel                            |  |
| City/State/Zip Grand Jet CO 81505 Tother (please specify): garage                                                                                                                                                                                                                                                                                            |                                     |                                  | ease specify): garage                                                                  |  |
| APPLICANT INFORMATION: *TYPE OF HOME PROPOSED:                                                                                                                                                                                                                                                                                                               |                                     |                                  |                                                                                        |  |
| Name Darrell Jones                                                                                                                                                                                                                                                                                                                                           |                                     | Manufact                         | Site Built Manufactured Home (UBC) Manufactured Home (HUD) Other (please specify):     |  |
|                                                                                                                                                                                                                                                                                                                                                              | Meander                             |                                  | ass specify)                                                                           |  |
| City / State / Zip Gra                                                                                                                                                                                                                                                                                                                                       | and Jet CO 81505                    |                                  | ould like to construct a                                                               |  |
| Telephone (976)                                                                                                                                                                                                                                                                                                                                              | ) 243-5576                          | detag                            | ed garage Storage                                                                      |  |
| REQUIRED: One plot plan, on 8 1/2" x 11" paper, showing all existing & proposed structure location(s), parking, setbacks to all property lines, ingress/egress to the property, driveway location & width & all easements & rights-of-way which abut the parcel.                                                                                             |                                     |                                  |                                                                                        |  |
| THIS SECTION TO BE COMPLETED BY COMMUNITY DEVELOPMENT DEPARTMENT STAFF                                                                                                                                                                                                                                                                                       |                                     |                                  |                                                                                        |  |
| ZONE RSF-1                                                                                                                                                                                                                                                                                                                                                   |                                     | Maximum co                       | overage of lot by structures                                                           |  |
| SETBACKS: Front                                                                                                                                                                                                                                                                                                                                              | 20/25 from property line (PL)       |                                  | Foundation Required: YESNO                                                             |  |
| Side 15 1/3 from PL Rear 30 10 from PL                                                                                                                                                                                                                                                                                                                       |                                     | Parking Req                      | Parking Requirement 2                                                                  |  |
| Maximum Height of Structure(s) 35 /                                                                                                                                                                                                                                                                                                                          |                                     | Special Cond                     | Special Conditions                                                                     |  |
| Voting District                                                                                                                                                                                                                                                                                                                                              | Driveway                            | <u>.</u>                         |                                                                                        |  |
| Modifications to this Planning Clearance must be approved, in writing, by the Community Development Department. The structure authorized by this application cannot be occupied until a final inspection has been completed and a Certificate of Occupancy has been issued, if applicable, by the Building Department (Section 305, Uniform Building Code).  |                                     |                                  |                                                                                        |  |
| I hereby acknowledge that I have read this application and the information is correct; I agree to comply with any and all codes, ordinances, laws, regulations or restrictions which apply to the project. I understand that failure to comply shall result in legal action, which may include but not necessarily be limited to non-use of the building(s). |                                     |                                  |                                                                                        |  |
| Applicant Signature Date 5-17-05                                                                                                                                                                                                                                                                                                                             |                                     |                                  |                                                                                        |  |
| Applicant Signature Date 5-17-05  Department Approval Date 5-17-05  Date 5-17-05                                                                                                                                                                                                                                                                             |                                     |                                  |                                                                                        |  |
| Additional water and/o                                                                                                                                                                                                                                                                                                                                       | r sewer tap fee(s) are required: YE | s NO                             | W/O No On Septic                                                                       |  |
| Utility Accounting                                                                                                                                                                                                                                                                                                                                           |                                     | I                                | Date 5/17/65                                                                           |  |