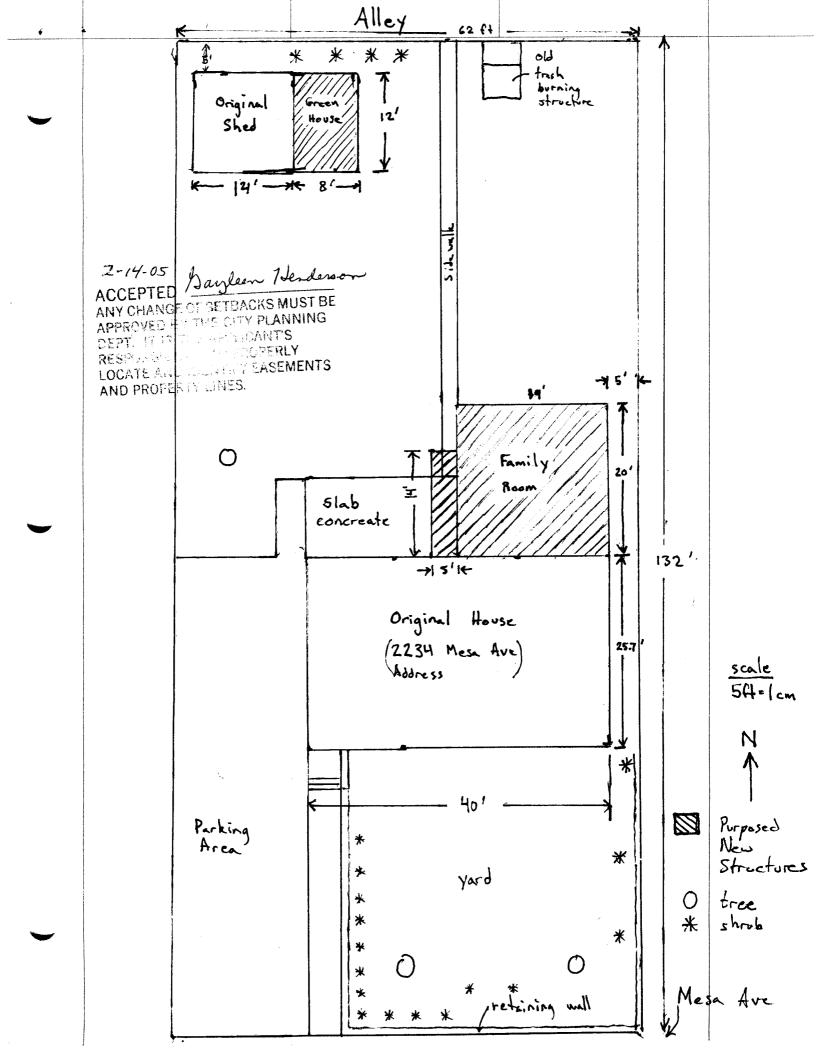

|                                                                                                                                                                                                                                                                                                                                                             | 1                                              |                                                                                                                                                                     |
|-------------------------------------------------------------------------------------------------------------------------------------------------------------------------------------------------------------------------------------------------------------------------------------------------------------------------------------------------------------|------------------------------------------------|---------------------------------------------------------------------------------------------------------------------------------------------------------------------|
| FEE\$ 10.00                                                                                                                                                                                                                                                                                                                                                 | PLANNING CLEA                                  | ARANCE (V BLDG PERMIT NO.                                                                                                                                           |
| TCP\$                                                                                                                                                                                                                                                                                                                                                       | (Single Family Residential and A               |                                                                                                                                                                     |
| SIF\$                                                                                                                                                                                                                                                                                                                                                       | Community Developme                            |                                                                                                                                                                     |
| γ γ                                                                                                                                                                                                                                                                                                                                                         | 89692-                                         | <b>3 4</b>                                                                                                                                                          |
| Building Address                                                                                                                                                                                                                                                                                                                                            | 2234 Mesa Ave                                  | No. of Existing Bldgs 2 No. Proposed 2                                                                                                                              |
| Parcel No. 2945-124-06-018                                                                                                                                                                                                                                                                                                                                  |                                                | Sq. Ft. of Existing Bldgs 7196 ft Sq. Ft. Proposed 532                                                                                                              |
| Subdivision Regent                                                                                                                                                                                                                                                                                                                                          |                                                | Sq. Ft. of Lot / Parcel × 8   84   ft²                                                                                                                              |
| Filing Block 3 Lot 6                                                                                                                                                                                                                                                                                                                                        |                                                | Sq. Ft. Coverage of Lot by Structures & Impervious Surface (Total Existing & Proposed) 2761                                                                         |
| OWNER INFORMATION:                                                                                                                                                                                                                                                                                                                                          |                                                | Height of Proposed Structure 10.3 f+                                                                                                                                |
| Name David & Jerry Lewis                                                                                                                                                                                                                                                                                                                                    |                                                | DESCRIPTION OF WORK & INTENDED USE:                                                                                                                                 |
| Address 2234 Mesa Ave                                                                                                                                                                                                                                                                                                                                       |                                                | New Single Family Home (*check type below) Interior Remodel  Addition                                                                                               |
| City/State/Zip Grand Junction/(0/81501                                                                                                                                                                                                                                                                                                                      |                                                | Other (please specify): green house connected to                                                                                                                    |
| APPLICANT INFORMATION:                                                                                                                                                                                                                                                                                                                                      |                                                | *TYPE OF HOME PROPOSED:                                                                                                                                             |
| Name David & Jerry Lewis                                                                                                                                                                                                                                                                                                                                    |                                                | Site Built Manufactured Home (UBC) Manufactured Home (HUD)                                                                                                          |
| Address 2234 Mesa Ave                                                                                                                                                                                                                                                                                                                                       |                                                | Other (please specify):                                                                                                                                             |
| City / State / Zip <u>G</u>                                                                                                                                                                                                                                                                                                                                 | rand Junction ( CO / 81501                     | NOTES: Addition of 20' x 19' Family Room                                                                                                                            |
| _                                                                                                                                                                                                                                                                                                                                                           | 263-9236                                       | and a 12'x8' Green House                                                                                                                                            |
| REQUIRED: One plot plan, on 8 1/2" x 11" paper, showing all existing & proposed structure location(s), parking, setbacks to all property lines, ingress/egress to the property, driveway location & width & all easements & rights-of-way which abut the parcel.                                                                                            |                                                |                                                                                                                                                                     |
| THIS SEC                                                                                                                                                                                                                                                                                                                                                    | CTION TO BE COMPLETED BY COM                   | MUNITY DEVELOPMENT DEPARTMENT STAFF                                                                                                                                 |
| ZONE RING- 8                                                                                                                                                                                                                                                                                                                                                | -                                              | Maximum coverage of lot by structures                                                                                                                               |
| SETBACKS: Front                                                                                                                                                                                                                                                                                                                                             | 20' 25' If Clifa (hed) from property line (PL) | Permanent Foundation Required: YES_X NO                                                                                                                             |
| Side 5' 3'5                                                                                                                                                                                                                                                                                                                                                 | idi<br>n PL Rear <u>10' 5'(10</u> r            | Parking Requirement 2                                                                                                                                               |
| Maximum Height of S                                                                                                                                                                                                                                                                                                                                         | 26'                                            | Special Conditions                                                                                                                                                  |
|                                                                                                                                                                                                                                                                                                                                                             | Driveway                                       |                                                                                                                                                                     |
| Voting District                                                                                                                                                                                                                                                                                                                                             | Location Approval_<br>(Engineer's Initials     |                                                                                                                                                                     |
| Modifications to this Planning Clearance must be approved, in writing, by the Community Development Department. The structure authorized by this application cannot be occupied until a final inspection has been completed and a Certificate of Occupancy has been issued, if applicable, by the Building Department (Section 305, Uniform Building Code). |                                                |                                                                                                                                                                     |
| ordinances, laws, regu                                                                                                                                                                                                                                                                                                                                      |                                                | e information is correct; I agree to comply with any and all codes, e project. I understand that failure to comply shall result in legal on-use of the building(s). |
| Applicant Signature Date 2/14/05                                                                                                                                                                                                                                                                                                                            |                                                |                                                                                                                                                                     |
| Department Approval Haylen Herderson Date 2-14-05                                                                                                                                                                                                                                                                                                           |                                                |                                                                                                                                                                     |
| Additional water and/or sewer tap fee(s) are required: YES NO W/O No., Wolf House                                                                                                                                                                                                                                                                           |                                                |                                                                                                                                                                     |
| Utility Accounting Date 2/14/05                                                                                                                                                                                                                                                                                                                             |                                                |                                                                                                                                                                     |
| VALID FOR SIX MON                                                                                                                                                                                                                                                                                                                                           |                                                | ection 2.2.C.1 Grand Junction Zoning & Development Code)  : Building Department) (Goldenrod: Utility Accounting)                                                    |