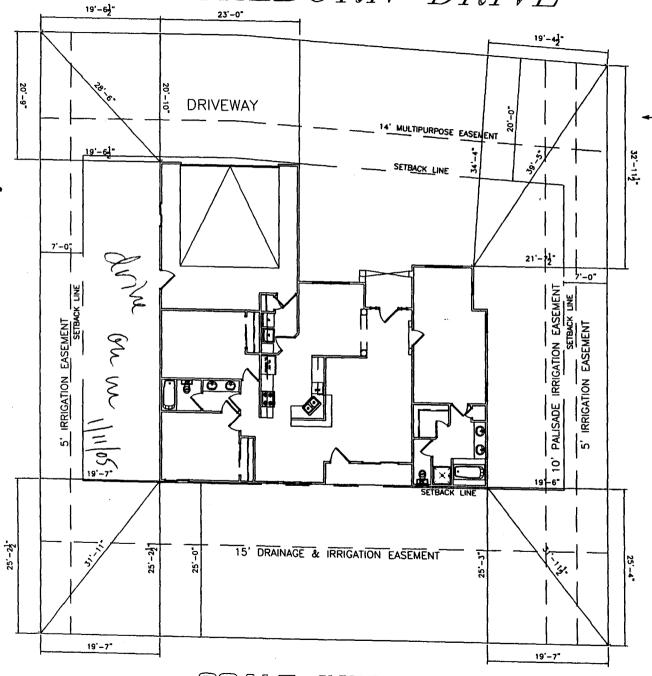

## MILBURN DRIVE

NOTE:

BUILDER TO VERIFY
ALL SETBACK AND EASEMENT
ENCROACHMENTS PRIOR
TO CONSTRUCTION

NOTE GRADE MUST SLOPE AWAY FROM HOUSE 6" OF FALL IN THE FIRST 10" OF DISTANCE PER LOCAL BUILDING CODE.

NOTE:
DIMENSION LINES ARE PULLED FROM
EDGE OF BRICK LEDGE. IF NO BRICK LEDGE
EXISTS, DIMENSIONS WILL BE FROM EDGE
OF FOUNDATION.

RESPONSI LOCATE A AND PROF

SITE PLAN INFORMATION MONARCH GLEN SUBDIVISION SUBDIVISION NAME THE APPLICANT'S LITY TO PROPERLY LOT NUMBER BLOCK NUMBER STREET ADDRESS ? MILBURN DRIVE PROPERLY COUNTY MESA GARGAE SQ. FT. 530 SF HOUSE SQ. FT. 1624 SF LOT SIZE 8979 SF FRONT 20' SETBACKS USED SIDES 7 REAR 25

OF SETBACKS MUST BE THE CITY PLANNING

<u> SCALE: 1116" : 11-0"</u>