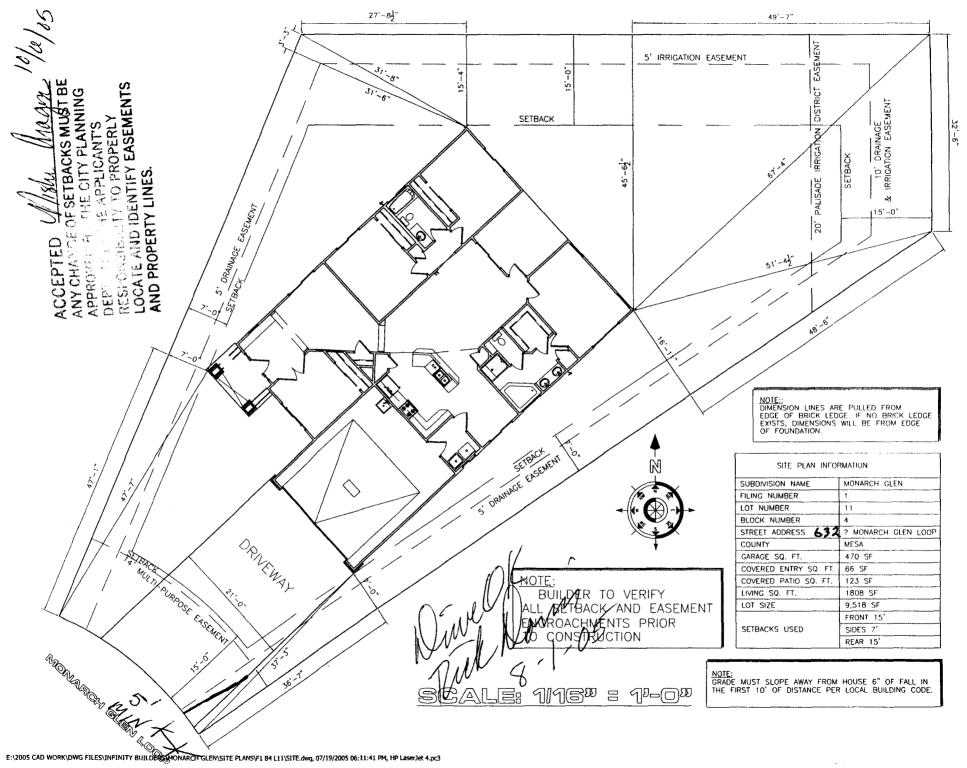

| SIF\$ 292.0                                                                                                                    |                                                                                    | Accessory Structures)<br>nent Department                                                                                                                                    |
|--------------------------------------------------------------------------------------------------------------------------------|------------------------------------------------------------------------------------|-----------------------------------------------------------------------------------------------------------------------------------------------------------------------------|
| Building Address                                                                                                               | 632 Monarch Glenla                                                                 | Up No. of Existing Bldgs No. Proposed                                                                                                                                       |
| Parcel No. 29                                                                                                                  | 143-043-66-011                                                                     | Sq. Ft. of Existing Bldgs Sq. Ft. Proposed 1608                                                                                                                             |
| Subdivision                                                                                                                    | Ionarch Glen                                                                       | Sq. Ft. of Lot / Parcel 9519                                                                                                                                                |
| Filing                                                                                                                         | Block Lot                                                                          | Sq. Ft. Coverage of Lot by Structures & Impervious Surface                                                                                                                  |
| OWNER INFORM                                                                                                                   | ATION:                                                                             | (Total Existing & Proposed) <u>25.9%</u><br>Height of Proposed Structure <u>10</u>                                                                                          |
| Name                                                                                                                           | TNFINITY BUILDERS<br>202 NORTH AV PMB #164                                         | DESCRIPTION OF WORK & INTENDED USE:                                                                                                                                         |
| Address                                                                                                                        | <del>202 NORTH AV PMB #164</del>                                                   | New Single Family Home (*check type below)<br>Interior Remodel                                                                                                              |
| City / State / Zip                                                                                                             |                                                                                    | Other (please specify):                                                                                                                                                     |
| APPLICANT INFO                                                                                                                 | RMATION:                                                                           | *TYPE OF HOME PROPOSED:                                                                                                                                                     |
| Name                                                                                                                           | INFINITY BUILDERS                                                                  | Site Built Manufactured Home (UE Manufactured Home (UE                                                                                                                      |
| Address                                                                                                                        | 202 NORTH AV PMB #164                                                              | Other (please specify):                                                                                                                                                     |
| City / State / Zip                                                                                                             | GRAND JCT, CO 81501                                                                |                                                                                                                                                                             |
| Telephone                                                                                                                      | 248-9708                                                                           |                                                                                                                                                                             |
| REQUIRED: One plc                                                                                                              | ess/egress to the property, driveway locat                                         | existing & proposed structure location(s), parking, setbacks to<br>tion & width & all easements & rights-of-way which abut the parc<br>MMUNITY DEVELOPMENT DEPARTMENT STAFF |
| property lines, ingre<br>THIS S                                                                                                | - /                                                                                | Maximum coverage of lot by structures $50\%$                                                                                                                                |
| property lines, ingre<br>THIS S<br>ZONE                                                                                        | -4                                                                                 | _ Maximum coverage of lot by structures                                                                                                                                     |
| property lines, ingre         THIS S         ZONE       CSA         SETBACKS: Front_                                           | 30 , front loading garage<br>30 , from property line (PL)                          | Permanent Foundation Required: YES $\chi$ NO                                                                                                                                |
| property lines, ingre         THIS S         ZONE       Image: CSA         SETBACKS: Front_         Side       7'         free | 30 front loading garage<br>from property line (PL)<br>om PL Rear <u>15</u> from PL | Permanent Foundation Required: YES X NO<br>2 garage a comport<br>Parking Requirement 2 4 off street perhips                                                                 |
| ZONE                                                                                                                           | 30 front loading garage<br>from property line (PL)<br>om PL Rear <u>15</u> from PL | Permanent Foundation Required: YES X NO<br>Parking Requirement 2 gonge on comport<br>Special Conditions Loop Zane Setbacks                                                  |