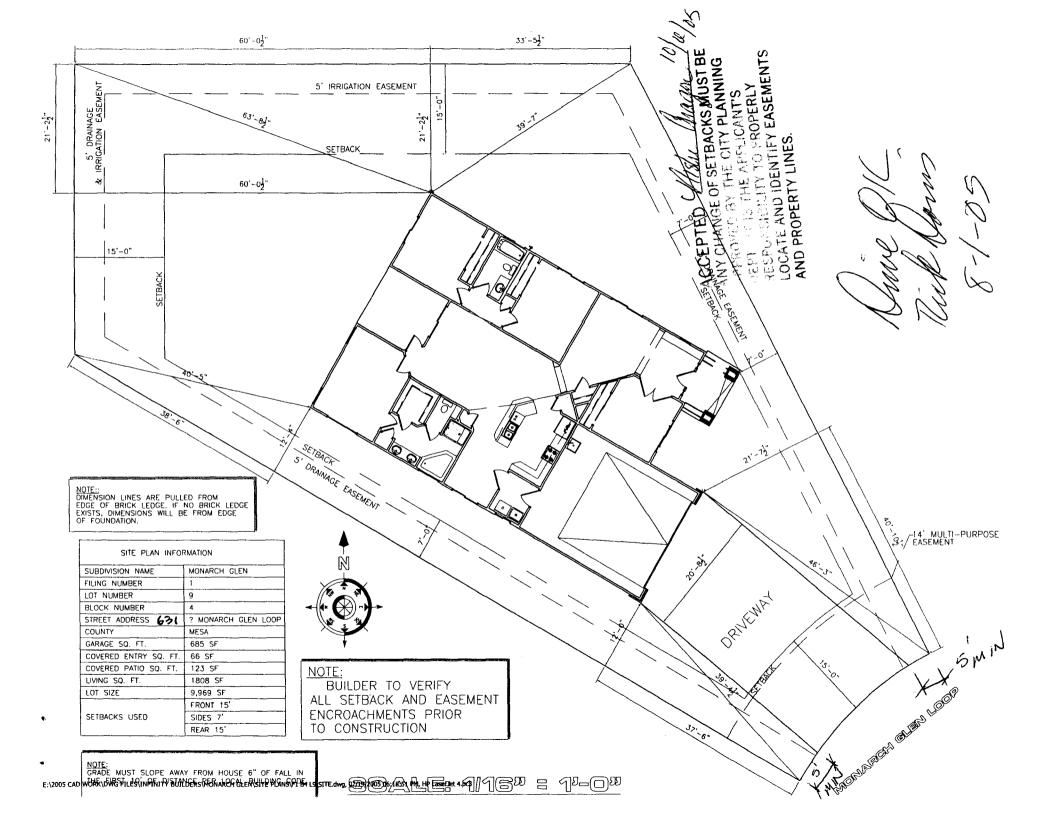

| Building Address <u>631 Monarch Glenl</u>                                                                                                                                                                                                                                                                                                                                                                                                                                                                                                                                                                                                                                                                                                                                                                                                                                                                                                                                                                                                                                                                                                                                                                                                                                                                                                                                                                                                                                                                                                                                                                                                                                                                                                                                                                                                                                                                                                                                                                                                                                                                                      | No. of Existing Bldgs No. Proposed                                                                                                                                                                                                                                                                                                                              |  |  |  |  |
|--------------------------------------------------------------------------------------------------------------------------------------------------------------------------------------------------------------------------------------------------------------------------------------------------------------------------------------------------------------------------------------------------------------------------------------------------------------------------------------------------------------------------------------------------------------------------------------------------------------------------------------------------------------------------------------------------------------------------------------------------------------------------------------------------------------------------------------------------------------------------------------------------------------------------------------------------------------------------------------------------------------------------------------------------------------------------------------------------------------------------------------------------------------------------------------------------------------------------------------------------------------------------------------------------------------------------------------------------------------------------------------------------------------------------------------------------------------------------------------------------------------------------------------------------------------------------------------------------------------------------------------------------------------------------------------------------------------------------------------------------------------------------------------------------------------------------------------------------------------------------------------------------------------------------------------------------------------------------------------------------------------------------------------------------------------------------------------------------------------------------------|-----------------------------------------------------------------------------------------------------------------------------------------------------------------------------------------------------------------------------------------------------------------------------------------------------------------------------------------------------------------|--|--|--|--|
| Parcel No. 2943-043-68-009                                                                                                                                                                                                                                                                                                                                                                                                                                                                                                                                                                                                                                                                                                                                                                                                                                                                                                                                                                                                                                                                                                                                                                                                                                                                                                                                                                                                                                                                                                                                                                                                                                                                                                                                                                                                                                                                                                                                                                                                                                                                                                     | Sq. Ft. of Existing Bldgs Sq. Ft. Proposed 1909                                                                                                                                                                                                                                                                                                                 |  |  |  |  |
| Subdivision Monarch Glen                                                                                                                                                                                                                                                                                                                                                                                                                                                                                                                                                                                                                                                                                                                                                                                                                                                                                                                                                                                                                                                                                                                                                                                                                                                                                                                                                                                                                                                                                                                                                                                                                                                                                                                                                                                                                                                                                                                                                                                                                                                                                                       | Sq. Ft. of Lot / Parcel 9969                                                                                                                                                                                                                                                                                                                                    |  |  |  |  |
| Filing Block 4 Lot 9                                                                                                                                                                                                                                                                                                                                                                                                                                                                                                                                                                                                                                                                                                                                                                                                                                                                                                                                                                                                                                                                                                                                                                                                                                                                                                                                                                                                                                                                                                                                                                                                                                                                                                                                                                                                                                                                                                                                                                                                                                                                                                           | Sq. Ft. Coverage of Lot by Structures & Impervious Surface (Total Existing & Proposed)26 · 9 °/0                                                                                                                                                                                                                                                                |  |  |  |  |
| OWNER INFORMATION:                                                                                                                                                                                                                                                                                                                                                                                                                                                                                                                                                                                                                                                                                                                                                                                                                                                                                                                                                                                                                                                                                                                                                                                                                                                                                                                                                                                                                                                                                                                                                                                                                                                                                                                                                                                                                                                                                                                                                                                                                                                                                                             | Height of Proposed Structure 181                                                                                                                                                                                                                                                                                                                                |  |  |  |  |
| NameINFINITY BUILDERS                                                                                                                                                                                                                                                                                                                                                                                                                                                                                                                                                                                                                                                                                                                                                                                                                                                                                                                                                                                                                                                                                                                                                                                                                                                                                                                                                                                                                                                                                                                                                                                                                                                                                                                                                                                                                                                                                                                                                                                                                                                                                                          | DESCRIPTION OF WORK & INTENDED USE:                                                                                                                                                                                                                                                                                                                             |  |  |  |  |
| Address 202 NORTH AV PMB #164                                                                                                                                                                                                                                                                                                                                                                                                                                                                                                                                                                                                                                                                                                                                                                                                                                                                                                                                                                                                                                                                                                                                                                                                                                                                                                                                                                                                                                                                                                                                                                                                                                                                                                                                                                                                                                                                                                                                                                                                                                                                                                  | New Single Family Home (*check type below) Interior Remodel Addition                                                                                                                                                                                                                                                                                            |  |  |  |  |
| GRAND JCT, 00 61501  City / State / Zip                                                                                                                                                                                                                                                                                                                                                                                                                                                                                                                                                                                                                                                                                                                                                                                                                                                                                                                                                                                                                                                                                                                                                                                                                                                                                                                                                                                                                                                                                                                                                                                                                                                                                                                                                                                                                                                                                                                                                                                                                                                                                        | Other (please specify):                                                                                                                                                                                                                                                                                                                                         |  |  |  |  |
| APPLICANT INFORMATION:                                                                                                                                                                                                                                                                                                                                                                                                                                                                                                                                                                                                                                                                                                                                                                                                                                                                                                                                                                                                                                                                                                                                                                                                                                                                                                                                                                                                                                                                                                                                                                                                                                                                                                                                                                                                                                                                                                                                                                                                                                                                                                         | *TYPE OF HOME PROPOSED:                                                                                                                                                                                                                                                                                                                                         |  |  |  |  |
| Name INFINITY BUILDERS                                                                                                                                                                                                                                                                                                                                                                                                                                                                                                                                                                                                                                                                                                                                                                                                                                                                                                                                                                                                                                                                                                                                                                                                                                                                                                                                                                                                                                                                                                                                                                                                                                                                                                                                                                                                                                                                                                                                                                                                                                                                                                         | Site Built Manufactured Home (UBC) Manufactured Home (HUD)                                                                                                                                                                                                                                                                                                      |  |  |  |  |
| Address 202 NORTH AV PMB #164                                                                                                                                                                                                                                                                                                                                                                                                                                                                                                                                                                                                                                                                                                                                                                                                                                                                                                                                                                                                                                                                                                                                                                                                                                                                                                                                                                                                                                                                                                                                                                                                                                                                                                                                                                                                                                                                                                                                                                                                                                                                                                  | Other (please specify):                                                                                                                                                                                                                                                                                                                                         |  |  |  |  |
| City/State/Zip GRAND JCT, CO 81501                                                                                                                                                                                                                                                                                                                                                                                                                                                                                                                                                                                                                                                                                                                                                                                                                                                                                                                                                                                                                                                                                                                                                                                                                                                                                                                                                                                                                                                                                                                                                                                                                                                                                                                                                                                                                                                                                                                                                                                                                                                                                             | NOTES:                                                                                                                                                                                                                                                                                                                                                          |  |  |  |  |
| Telephone 248-9708                                                                                                                                                                                                                                                                                                                                                                                                                                                                                                                                                                                                                                                                                                                                                                                                                                                                                                                                                                                                                                                                                                                                                                                                                                                                                                                                                                                                                                                                                                                                                                                                                                                                                                                                                                                                                                                                                                                                                                                                                                                                                                             |                                                                                                                                                                                                                                                                                                                                                                 |  |  |  |  |
| , oropitotio                                                                                                                                                                                                                                                                                                                                                                                                                                                                                                                                                                                                                                                                                                                                                                                                                                                                                                                                                                                                                                                                                                                                                                                                                                                                                                                                                                                                                                                                                                                                                                                                                                                                                                                                                                                                                                                                                                                                                                                                                                                                                                                   | REQUIRED: One plot plan, on 8 1/2" x 11" paper, showing all existing & proposed structure location(s), parking, setbacks to all                                                                                                                                                                                                                                 |  |  |  |  |
| REQUIRED: One plot plan, on 8 1/2" x 11" paper, showing all                                                                                                                                                                                                                                                                                                                                                                                                                                                                                                                                                                                                                                                                                                                                                                                                                                                                                                                                                                                                                                                                                                                                                                                                                                                                                                                                                                                                                                                                                                                                                                                                                                                                                                                                                                                                                                                                                                                                                                                                                                                                    |                                                                                                                                                                                                                                                                                                                                                                 |  |  |  |  |
| REQUIRED: One plot plan, on 8 1/2" x 11" paper, showing all property lines, ingress/egress to the property, driveway locate                                                                                                                                                                                                                                                                                                                                                                                                                                                                                                                                                                                                                                                                                                                                                                                                                                                                                                                                                                                                                                                                                                                                                                                                                                                                                                                                                                                                                                                                                                                                                                                                                                                                                                                                                                                                                                                                                                                                                                                                    | existing & proposed structure location(s), parking, setbacks to all ion & width & all easements & rights-of-way which abut the parcel.  IMUNITY DEVELOPMENT DEPARTMENT STAFF                                                                                                                                                                                    |  |  |  |  |
| REQUIRED: One plot plan, on 8 1/2" x 11" paper, showing all property lines, ingress/egress to the property, driveway located THIS SECTION TO BE COMPLETED BY COMP | ion & width & all easements & rights-of-way which abut the parcel.  IMUNITY DEVELOPMENT DEPARTMENT STAFF                                                                                                                                                                                                                                                        |  |  |  |  |
| REQUIRED: One plot plan, on 8 1/2" x 11" paper, showing all property lines, ingress/egress to the property, driveway locate                                                                                                                                                                                                                                                                                                                                                                                                                                                                                                                                                                                                                                                                                                                                                                                                                                                                                                                                                                                                                                                                                                                                                                                                                                                                                                                                                                                                                                                                                                                                                                                                                                                                                                                                                                                                                                                                                                                                                                                                    | IMUNITY DEVELOPMENT DEPARTMENT STAFF  Maximum coverage of lot by structures                                                                                                                                                                                                                                                                                     |  |  |  |  |
| REQUIRED: One plot plan, on 8 1/2" x 11" paper, showing all property lines, ingress/egress to the property, driveway located THIS SECTION TO BE COMPLETED BY CON ZONE                                                                                                                                                                                                                                                                                                                                                                                                                                                                                                                                                                                                                                                                                                                                                                                                                                                                                                                                                                                                                                                                                                                                                                                                                                                                                                                                                                                                                                                                                                                                                                                                                                                                                                                                                                                                                                                                                                                                                          | IMUNITY DEVELOPMENT DEPARTMENT STAFF  Maximum coverage of lot by structures                                                                                                                                                                                                                                                                                     |  |  |  |  |
| REQUIRED: One plot plan, on 8 1/2" x 11" paper, showing all property lines, ingress/egress to the property, driveway located the property lines, ingress/egress to the property, driveway located the property lines, ingress/egress to the property line (PL)                                                                                                                                                                                                                                                                                                                                                                                                                                                                                                                                                                                                                                                                                                                                                                                                                                                                                                                                                                                                                                                                                                                                                                                                                                                                                                                                                                                                                                                                                                                                                                                                                                                                                                                                                                                                                                                                 | IMUNITY DEVELOPMENT DEPARTMENT STAFF  Maximum coverage of lot by structures                                                                                                                                                                                                                                                                                     |  |  |  |  |
| REQUIRED: One plot plan, on 8 1/2" x 11" paper, showing all property lines, ingress/egress to the property, driveway located the property lines, ingress/egress to the property, driveway located the property lines, ingress/egress to the property, driveway located the property lines, ingress/egress to the property, driveway located the property lines, ingress/egress to the property, driveway located the property lines, ingress/egress to the property, driveway located the property lines, ingress/egress to the property, driveway located the property lines, ingress/egress to the property, driveway located the property lines, ingress/egress to the property, driveway located the property lines, ingress/egress to the property, driveway located the property lines, ingress/egress to the property, driveway located the property lines, ingress/egress to the property, driveway located the property lines, ingress/egress to the property, driveway located the property lines, ingress/egress to the property lines, ingress/egress to the property lines, ingress/egress/egress/egress/egress/egress/egress/egress/egress/egress/egress/egress/egress/egress/egress/egress/egress/egress/egress/egress/egress/egress/egress/egress/egress/egress/egress/egress/egress/egress/egress/egress/egress/egress/egress/egress/egress/egress/egress/egress/egress/egress/egress/egress/egress/egress/egress/egress/egress/egress/egress/egress/egress/egress/egress/egress/egress/egress/egress/egress/egress/egress/egress/egress/egress/egress/egress/egress/egress/egress/egress/egress/egress/egress/egress/egress/egress/egress/egress/egress/egress/egress/egress/egress/egress/egress/egress/egress/egress/egress/egress/egress/egress/egress/egress/egress/egress/egress/egress/egress/egress/egress/egress/egress/egress/egress/egress/egress/egress/egress/egress/egress/egress/egress/egress/egress/egress/egress/egress/egress/egress/egress/egress/egress/egress/egress/egress/egress/egress/egress/egress/egress/egress/egress/egress/egress/egress/egress/egress/egress/egress/egress/eg | IMUNITY DEVELOPMENT DEPARTMENT STAFF  Maximum coverage of lot by structures                                                                                                                                                                                                                                                                                     |  |  |  |  |
| REQUIRED: One plot plan, on 8 1/2" x 11" paper, showing all property lines, ingress/egress to the property, driveway located the property lines, ingress/egress to the property, driveway located the property lines, ingress/egress to the property, driveway located the property lines, ingress/egress to the property, driveway located the property lines, ingress/egress to the property, driveway located the property lines, ingress/egress to the property, driveway located the property lines, ingress/egress to the property, driveway located the property lines, ingress/egress to the property, driveway located the property lines, ingress/egress to the property, driveway located the property lines, ingress/egress to the property, driveway located the property lines, ingress/egress/egress/egress/egress/egress/egress/egress/egress/egress/egress/egress/egress/egress/egress/egress/egress/egress/egress/egress/egress/egress/egress/egress/egress/egress/egress/egress/egress/egress/egress/egress/egress/egress/egress/egress/egress/egress/egress/egress/egress/egress/egress/egress/egress/egress/egress/egress/egress/egress/egress/egress/egress/egress/egress/egress/egress/egress/egress/egress/egress/egress/egress/egress/egress/egress/egress/egress/egress/egress/egress/egress/egress/egress/egress/egress/egress/egress/egress/egress/egress/egress/egress/egress/egress/egress/egress/egress/egress/egress/egress/egress/egress/egress/egress/egress/egress/egress/egress/egress/egress/egress/egress/egress/egress/egress/egress/egress/egress/egress/egress/egress/egress/egress/egress/egress/egress/egress/egress/egress/egress/egress/egress/egress/egress/egress/egress/egress/egress/egress/egress/egress/egress/egress/egress/egress/egress/egress/egress/egress/egress/egress/egress/egress/egress/egress/egress/egress/egress/egress/egress/egress/egress/egress/egress/egress/egress/egress/egress/egress/egress/egress/egress/egress/egress/egress/egress/egress/egress/egress/egress/egress/egress/egress/egress/egress/egress/egress/egress/egress/egress/egress/egres | IMUNITY DEVELOPMENT DEPARTMENT STAFF  Maximum coverage of lot by structures 50 70  Permanent Foundation Required: YES X NO 2 garage or carpoits  Parking Requirement 2 4 44 street garking  Special Conditions Loop Jane Setbocks  I, in writing, by the Community Development Department. The until a final inspection has been completed and a Certificate of |  |  |  |  |
| REQUIRED: One plot plan, on 8 1/2" x 11" paper, showing all property lines, ingress/egress to the property, driveway located and the property lines, ingress/egress to the property, driveway located and the property lines, ingress/egress to the property, driveway located and the property lines, ingress/egress to the property, driveway located and property lines (PL)  Side                                                                                                                                                                                                                                                                                                                                                                                                                                                                                                                                                                                                                                                                                                                                                                                                                                                                                                                                                                                                                                                                                                                                                                                                                                                                                                                                                                                                                                                                                                                                                                                                                                                                                                                                          | IMUNITY DEVELOPMENT DEPARTMENT STAFF  Maximum coverage of lot by structures                                                                                                                                                                                                                                                                                     |  |  |  |  |
| REQUIRED: One plot plan, on 8 1/2" x 11" paper, showing all property lines, ingress/egress to the property, driveway located and the property lines, ingress/egress to the property, driveway located and the property lines, ingress/egress to the property, driveway located and the property lines, ingress/egress to the property, driveway located and property lines (PL)  Side                                                                                                                                                                                                                                                                                                                                                                                                                                                                                                                                                                                                                                                                                                                                                                                                                                                                                                                                                                                                                                                                                                                                                                                                                                                                                                                                                                                                                                                                                                                                                                                                                                                                                                                                          | IMUNITY DEVELOPMENT DEPARTMENT STAFF  Maximum coverage of lot by structures                                                                                                                                                                                                                                                                                     |  |  |  |  |
| REQUIRED: One plot plan, on 8 1/2" x 11" paper, showing all property lines, ingress/egress to the property, driveway located and the property lines, ingress/egress to the property, driveway located and the property lines, ingress/egress to the property, driveway located and the property lines, ingress/egress to the property, driveway located and property lines (PL)  Side 7' from PL Rear 5' from PL  Maximum Height of Structure(s) 25'  Voting District Diriveway location Approval (Engineer's Initials)  Modifications to this Planning Clearance must be approved structure authorized by this application cannot be occupied Occupancy has been issued, if applicable, by the Building DI I hereby acknowledge that I have read this application and the ordinances, laws, regulations or restrictions which apply to the                                                                                                                                                                                                                                                                                                                                                                                                                                                                                                                                                                                                                                                                                                                                                                                                                                                                                                                                                                                                                                                                                                                                                                                                                                                                                    | IMUNITY DEVELOPMENT DEPARTMENT STAFF  Maximum coverage of lot by structures                                                                                                                                                                                                                                                                                     |  |  |  |  |
| REQUIRED: One plot plan, on 8 1/2" x 11" paper, showing all property lines, ingress/egress to the property, driveway located the property lines, ingress/egress to the property, driveway located the property lines, ingress/egress to the property, driveway located the property lines, ingress/egress to the property, driveway located the property line (PL)  Side                                                                                                                                                                                                                                                                                                                                                                                                                                                                                                                                                                                                                                                                                                                                                                                                                                                                                                                                                                                                                                                                                                                                                                                                                                                                                                                                                                                                                                                                                                                                                                                                                                                                                                                                                       | IMUNITY DEVELOPMENT DEPARTMENT STAFF  Maximum coverage of lot by structures                                                                                                                                                                                                                                                                                     |  |  |  |  |
| REQUIRED: One plot plan, on 8 1/2" x 11" paper, showing all property lines, ingress/egress to the property, driveway located and property lines, ingress/egress to the property, driveway located and property lines, ingress/egress to the property, driveway located and property lines. The property line (PL) and property lines (PL) and property lines (PL) and property lines (PL) and property lines (PL). Side                                                                                                                                                                                                                                                                                                                                                                                                                                                                                                                                                                                                                                                                                                                                                                                                                                                                                                                                                                                                                                                                                                                                                                                                                                                                                                                                                                                                                                                                                                                                                                                                                                                                                                        | IMUNITY DEVELOPMENT DEPARTMENT STAFF  Maximum coverage of lot by structures                                                                                                                                                                                                                                                                                     |  |  |  |  |
| REQUIRED: One plot plan, on 8 1/2" x 11" paper, showing all property lines, ingress/egress to the property, driveway located.  THIS SECTION TO BE COMPLETED BY CONTROL SETBACKS: Front from property line (PL)  Side 7' from PL Rear 5' from PL  Maximum Height of Structure(s) 5'  Voting District Driveway Location Approval Engineer's Initials.  Modifications to this Planning Clearance must be approved structure authorized by this application cannot be occupied Occupancy has been issued, if applicable, by the Building Deliances, laws, regulations or restrictions which apply to the action, which may include but not necessarily be limited to near the property line (PL).                                                                                                                                                                                                                                                                                                                                                                                                                                                                                                                                                                                                                                                                                                                                                                                                                                                                                                                                                                                                                                                                                                                                                                                                                                                                                                                                                                                                                                  | IMUNITY DEVELOPMENT DEPARTMENT STAFF  Maximum coverage of lot by structures                                                                                                                                                                                                                                                                                     |  |  |  |  |