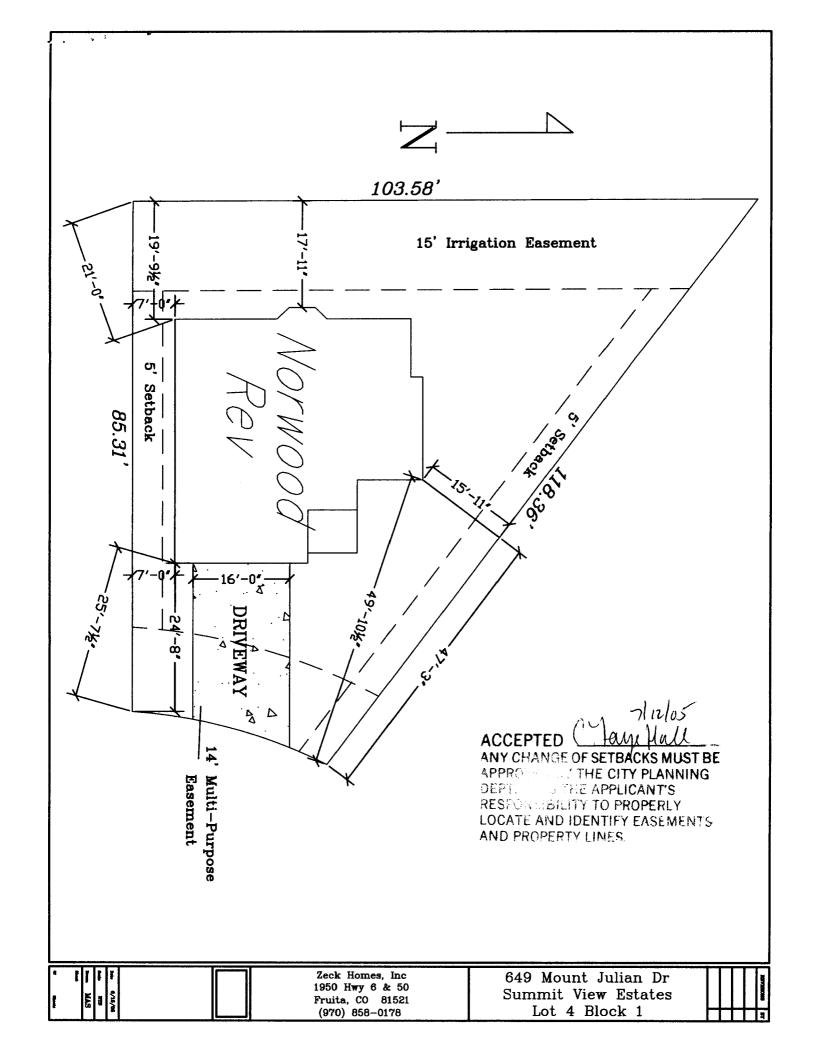

## PLANNING CLEARANCE (Single Family Residential and Accessory Structures)

BLDG PERMIT NO.

**Community Development Department** 

| Building Address 649 Mt. Julian 101                                                                                                                                              | No. of Existing Bldgs No. Proposed                                                                                                                                                                                                                                                                                                                                                                                                                                                                                                                                                                                                                                                                                                                                                                                                                                                                                                                                                                                                                                                                                                                                                                                                                                                                                                                                                                                                                                                                                                                                                                                                                                                                                                                                                                                                                                                                                                                                                                                                                                                                                            |
|----------------------------------------------------------------------------------------------------------------------------------------------------------------------------------|-------------------------------------------------------------------------------------------------------------------------------------------------------------------------------------------------------------------------------------------------------------------------------------------------------------------------------------------------------------------------------------------------------------------------------------------------------------------------------------------------------------------------------------------------------------------------------------------------------------------------------------------------------------------------------------------------------------------------------------------------------------------------------------------------------------------------------------------------------------------------------------------------------------------------------------------------------------------------------------------------------------------------------------------------------------------------------------------------------------------------------------------------------------------------------------------------------------------------------------------------------------------------------------------------------------------------------------------------------------------------------------------------------------------------------------------------------------------------------------------------------------------------------------------------------------------------------------------------------------------------------------------------------------------------------------------------------------------------------------------------------------------------------------------------------------------------------------------------------------------------------------------------------------------------------------------------------------------------------------------------------------------------------------------------------------------------------------------------------------------------------|
| Parcel No. <u>2943-053-78-004</u>                                                                                                                                                | Sq. Ft. of Existing Bldgs Sq. Ft. Proposed 1899                                                                                                                                                                                                                                                                                                                                                                                                                                                                                                                                                                                                                                                                                                                                                                                                                                                                                                                                                                                                                                                                                                                                                                                                                                                                                                                                                                                                                                                                                                                                                                                                                                                                                                                                                                                                                                                                                                                                                                                                                                                                               |
| Subdivision Summit View Obtates                                                                                                                                                  | Sq. Ft. of Lot / Parcel Local |
| Filing Block Lot                                                                                                                                                                 | Sq. Ft. Coverage of Lot by Structures & Impervious Surface (Total Existing & Proposed)                                                                                                                                                                                                                                                                                                                                                                                                                                                                                                                                                                                                                                                                                                                                                                                                                                                                                                                                                                                                                                                                                                                                                                                                                                                                                                                                                                                                                                                                                                                                                                                                                                                                                                                                                                                                                                                                                                                                                                                                                                        |
| OWNER INFORMATION:                                                                                                                                                               | Height of Proposed Structure                                                                                                                                                                                                                                                                                                                                                                                                                                                                                                                                                                                                                                                                                                                                                                                                                                                                                                                                                                                                                                                                                                                                                                                                                                                                                                                                                                                                                                                                                                                                                                                                                                                                                                                                                                                                                                                                                                                                                                                                                                                                                                  |
| Name Jeck Homas, Unc.                                                                                                                                                            | DESCRIPTION OF WORK & INTENDED USE:                                                                                                                                                                                                                                                                                                                                                                                                                                                                                                                                                                                                                                                                                                                                                                                                                                                                                                                                                                                                                                                                                                                                                                                                                                                                                                                                                                                                                                                                                                                                                                                                                                                                                                                                                                                                                                                                                                                                                                                                                                                                                           |
| Address 1950 Hury 6 + 50                                                                                                                                                         | New Single Family Home (*check type below) Interior Remodel Addition                                                                                                                                                                                                                                                                                                                                                                                                                                                                                                                                                                                                                                                                                                                                                                                                                                                                                                                                                                                                                                                                                                                                                                                                                                                                                                                                                                                                                                                                                                                                                                                                                                                                                                                                                                                                                                                                                                                                                                                                                                                          |
| City/State/Zip Muita, CO 81521                                                                                                                                                   | Other (please specify):                                                                                                                                                                                                                                                                                                                                                                                                                                                                                                                                                                                                                                                                                                                                                                                                                                                                                                                                                                                                                                                                                                                                                                                                                                                                                                                                                                                                                                                                                                                                                                                                                                                                                                                                                                                                                                                                                                                                                                                                                                                                                                       |
| APPLICANT INFORMATION:                                                                                                                                                           | *TYPE OF HOME PROPOSED:                                                                                                                                                                                                                                                                                                                                                                                                                                                                                                                                                                                                                                                                                                                                                                                                                                                                                                                                                                                                                                                                                                                                                                                                                                                                                                                                                                                                                                                                                                                                                                                                                                                                                                                                                                                                                                                                                                                                                                                                                                                                                                       |
| Name JCR Alomos, Elmc.                                                                                                                                                           | Site Built Manufactured Home (UBC) Manufactured Home (HUD) Other (please appair)                                                                                                                                                                                                                                                                                                                                                                                                                                                                                                                                                                                                                                                                                                                                                                                                                                                                                                                                                                                                                                                                                                                                                                                                                                                                                                                                                                                                                                                                                                                                                                                                                                                                                                                                                                                                                                                                                                                                                                                                                                              |
| Address 1950 Hwy 6450                                                                                                                                                            | Other (please specify):                                                                                                                                                                                                                                                                                                                                                                                                                                                                                                                                                                                                                                                                                                                                                                                                                                                                                                                                                                                                                                                                                                                                                                                                                                                                                                                                                                                                                                                                                                                                                                                                                                                                                                                                                                                                                                                                                                                                                                                                                                                                                                       |
| City / State / Zip Juita, CO 81521                                                                                                                                               | NOTES:                                                                                                                                                                                                                                                                                                                                                                                                                                                                                                                                                                                                                                                                                                                                                                                                                                                                                                                                                                                                                                                                                                                                                                                                                                                                                                                                                                                                                                                                                                                                                                                                                                                                                                                                                                                                                                                                                                                                                                                                                                                                                                                        |
| Telephone 970-858-0178                                                                                                                                                           |                                                                                                                                                                                                                                                                                                                                                                                                                                                                                                                                                                                                                                                                                                                                                                                                                                                                                                                                                                                                                                                                                                                                                                                                                                                                                                                                                                                                                                                                                                                                                                                                                                                                                                                                                                                                                                                                                                                                                                                                                                                                                                                               |
|                                                                                                                                                                                  |                                                                                                                                                                                                                                                                                                                                                                                                                                                                                                                                                                                                                                                                                                                                                                                                                                                                                                                                                                                                                                                                                                                                                                                                                                                                                                                                                                                                                                                                                                                                                                                                                                                                                                                                                                                                                                                                                                                                                                                                                                                                                                                               |
| REQUIRED: One plot plan, on 8 1/2" x 11" paper, showing all ex                                                                                                                   | kisting & proposed structure location(s), parking, setbacks to all n & width & all easements & rights-of-way which abut the parcel.                                                                                                                                                                                                                                                                                                                                                                                                                                                                                                                                                                                                                                                                                                                                                                                                                                                                                                                                                                                                                                                                                                                                                                                                                                                                                                                                                                                                                                                                                                                                                                                                                                                                                                                                                                                                                                                                                                                                                                                           |
| REQUIRED: One plot plan, on 8 1/2" x 11" paper, showing all exproperty lines, ingress/egress to the property, driveway location                                                  | kisting & proposed structure location(s), parking, setbacks to all n & width & all easements & rights-of-way which abut the parcel.  MUNITY DEVELOPMENT DEPARTMENT STAFF                                                                                                                                                                                                                                                                                                                                                                                                                                                                                                                                                                                                                                                                                                                                                                                                                                                                                                                                                                                                                                                                                                                                                                                                                                                                                                                                                                                                                                                                                                                                                                                                                                                                                                                                                                                                                                                                                                                                                      |
| REQUIRED: One plot plan, on 8 1/2" x 11" paper, showing all exproperty lines, ingress/egress to the property, driveway location                                                  | n & width & all easements & rights-of-way which abut the parcel.                                                                                                                                                                                                                                                                                                                                                                                                                                                                                                                                                                                                                                                                                                                                                                                                                                                                                                                                                                                                                                                                                                                                                                                                                                                                                                                                                                                                                                                                                                                                                                                                                                                                                                                                                                                                                                                                                                                                                                                                                                                              |
| REQUIRED: One plot plan, on 8 1/2" x 11" paper, showing all exproperty lines, ingress/egress to the property, driveway location.  THIS SECTION TO BE COMPLETED BY COMM           | n & width & all easements & rights-of-way which abut the parcel.  MUNITY DEVELOPMENT DEPARTMENT STAFF                                                                                                                                                                                                                                                                                                                                                                                                                                                                                                                                                                                                                                                                                                                                                                                                                                                                                                                                                                                                                                                                                                                                                                                                                                                                                                                                                                                                                                                                                                                                                                                                                                                                                                                                                                                                                                                                                                                                                                                                                         |
| REQUIRED: One plot plan, on 8 1/2" x 11" paper, showing all exproperty lines, ingress/egress to the property, driveway location  THIS SECTION TO BE COMPLETED BY COMM  ZONE  RMF | MUNITY DEVELOPMENT DEPARTMENT STAFF  Maximum coverage of lot by structures                                                                                                                                                                                                                                                                                                                                                                                                                                                                                                                                                                                                                                                                                                                                                                                                                                                                                                                                                                                                                                                                                                                                                                                                                                                                                                                                                                                                                                                                                                                                                                                                                                                                                                                                                                                                                                                                                                                                                                                                                                                    |
| REQUIRED: One plot plan, on 8 1/2" x 11" paper, showing all exproperty lines, ingress/egress to the property, driveway location  THIS SECTION TO BE COMPLETED BY COMM  ZONE      | MUNITY DEVELOPMENT DEPARTMENT STAFF  Maximum coverage of lot by structures 7000  Permanent Foundation Required: YES_X_NO                                                                                                                                                                                                                                                                                                                                                                                                                                                                                                                                                                                                                                                                                                                                                                                                                                                                                                                                                                                                                                                                                                                                                                                                                                                                                                                                                                                                                                                                                                                                                                                                                                                                                                                                                                                                                                                                                                                                                                                                      |
| REQUIRED: One plot plan, on 8 1/2" x 11" paper, showing all exproperty lines, ingress/egress to the property, driveway location  THIS SECTION TO BE COMPLETED BY COMM  ZONE      | MUNITY DEVELOPMENT DEPARTMENT STAFF  Maximum coverage of lot by structures 7000  Permanent Foundation Required: YES X NO  Parking Requirement 2                                                                                                                                                                                                                                                                                                                                                                                                                                                                                                                                                                                                                                                                                                                                                                                                                                                                                                                                                                                                                                                                                                                                                                                                                                                                                                                                                                                                                                                                                                                                                                                                                                                                                                                                                                                                                                                                                                                                                                               |
| REQUIRED: One plot plan, on 8 1/2" x 11" paper, showing all exproperty lines, ingress/egress to the property, driveway location  THIS SECTION TO BE COMPLETED BY COMM  ZONE      | MUNITY DEVELOPMENT DEPARTMENT STAFF  Maximum coverage of lot by structures                                                                                                                                                                                                                                                                                                                                                                                                                                                                                                                                                                                                                                                                                                                                                                                                                                                                                                                                                                                                                                                                                                                                                                                                                                                                                                                                                                                                                                                                                                                                                                                                                                                                                                                                                                                                                                                                                                                                                                                                                                                    |
| REQUIRED: One plot plan, on 8 1/2" x 11" paper, showing all exproperty lines, ingress/egress to the property, driveway location  THIS SECTION TO BE COMPLETED BY COMM  ZONE      | MUNITY DEVELOPMENT DEPARTMENT STAFF  Maximum coverage of lot by structures                                                                                                                                                                                                                                                                                                                                                                                                                                                                                                                                                                                                                                                                                                                                                                                                                                                                                                                                                                                                                                                                                                                                                                                                                                                                                                                                                                                                                                                                                                                                                                                                                                                                                                                                                                                                                                                                                                                                                                                                                                                    |
| REQUIRED: One plot plan, on 8 1/2" x 11" paper, showing all exproperty lines, ingress/egress to the property, driveway location  THIS SECTION TO BE COMPLETED BY COMM  ZONE      | MUNITY DEVELOPMENT DEPARTMENT STAFF  Maximum coverage of lot by structures                                                                                                                                                                                                                                                                                                                                                                                                                                                                                                                                                                                                                                                                                                                                                                                                                                                                                                                                                                                                                                                                                                                                                                                                                                                                                                                                                                                                                                                                                                                                                                                                                                                                                                                                                                                                                                                                                                                                                                                                                                                    |
| REQUIRED: One plot plan, on 8 1/2" x 11" paper, showing all exproperty lines, ingress/egress to the property, driveway location  THIS SECTION TO BE COMPLETED BY COMM  ZONE      | MUNITY DEVELOPMENT DEPARTMENT STAFF  Maximum coverage of lot by structures 7000  Permanent Foundation Required: YES_X_NO  Parking Requirement 2  Special Conditions  in writing, by the Community Development Department. The ntil a final inspection has been completed and a Certificate of partment (Section 305, Uniform Building Code).  information is correct; I agree to comply with any and all codes, project. I understand that failure to comply shall result in legal n-use of the building(s).                                                                                                                                                                                                                                                                                                                                                                                                                                                                                                                                                                                                                                                                                                                                                                                                                                                                                                                                                                                                                                                                                                                                                                                                                                                                                                                                                                                                                                                                                                                                                                                                                  |
| REQUIRED: One plot plan, on 8 1/2" x 11" paper, showing all exproperty lines, ingress/egress to the property, driveway location  THIS SECTION TO BE COMPLETED BY COMM  ZONE      | MUNITY DEVELOPMENT DEPARTMENT STAFF  Maximum coverage of lot by structures 7070  Permanent Foundation Required: YES_X_NO  Parking Requirement 2  Special Conditions  in writing, by the Community Development Department. The ntil a final inspection has been completed and a Certificate of partment (Section 305, Uniform Building Code).  information is correct; I agree to comply with any and all codes, project. I understand that failure to comply shall result in legal n-use of the building(s).  Date 7/5/05  Date 1/5/05                                                                                                                                                                                                                                                                                                                                                                                                                                                                                                                                                                                                                                                                                                                                                                                                                                                                                                                                                                                                                                                                                                                                                                                                                                                                                                                                                                                                                                                                                                                                                                                        |
| REQUIRED: One plot plan, on 8 1/2" x 11" paper, showing all exproperty lines, ingress/egress to the property, driveway location  THIS SECTION TO BE COMPLETED BY COMM  ZONE      | MUNITY DEVELOPMENT DEPARTMENT STAFF  Maximum coverage of lot by structures 7070  Permanent Foundation Required: YES_X_NO  Parking Requirement 2  Special Conditions  in writing, by the Community Development Department. The ntil a final inspection has been completed and a Certificate of partment (Section 305, Uniform Building Code).  information is correct; I agree to comply with any and all codes, project. I understand that failure to comply shall result in legal n-use of the building(s).  Date 7/5/05  Date 1/5/05                                                                                                                                                                                                                                                                                                                                                                                                                                                                                                                                                                                                                                                                                                                                                                                                                                                                                                                                                                                                                                                                                                                                                                                                                                                                                                                                                                                                                                                                                                                                                                                        |