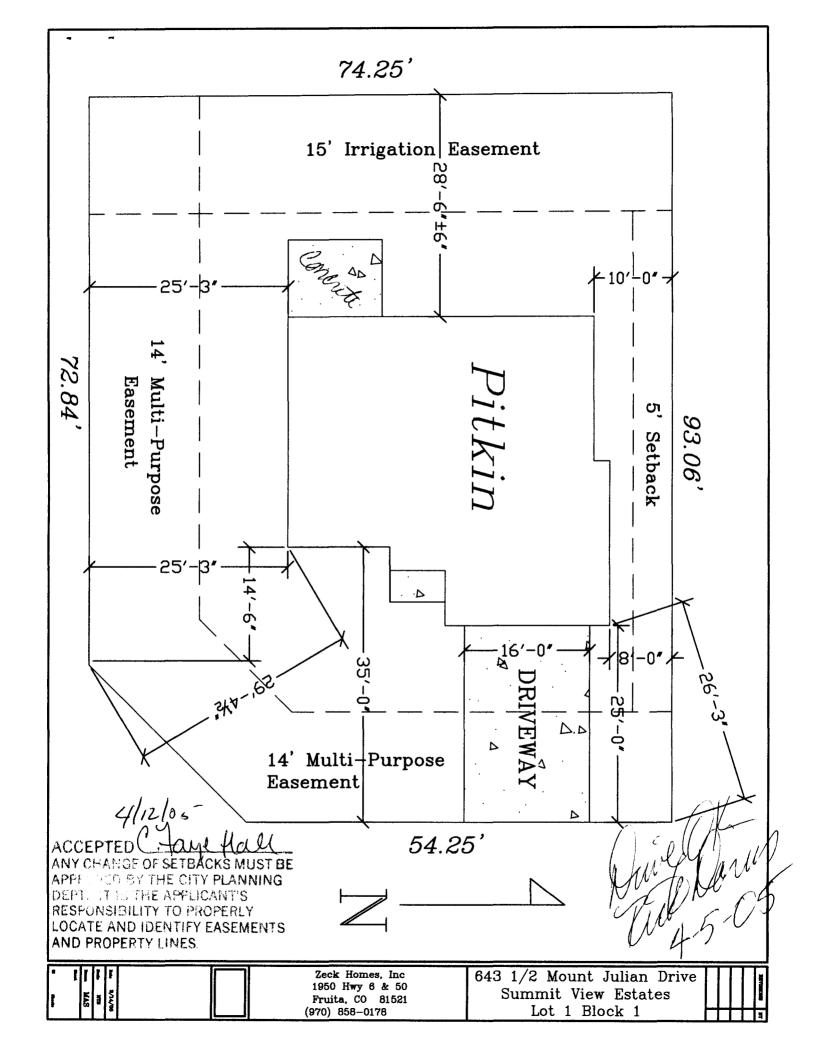

## PLANNING CLEARANCE

| <b>BLDG</b> | <b>PERMIT</b> | NO. |  |
|-------------|---------------|-----|--|
|             |               |     |  |

(Single Family Residential and Accessory Structures)

| SIF \$ Community Devel                                                                                                                                                                                                                                                                                                                                                                                                                                                                                                   | opment Department                                                                                                                                                                                                                                                                                                                                                                                                                                                                  |
|--------------------------------------------------------------------------------------------------------------------------------------------------------------------------------------------------------------------------------------------------------------------------------------------------------------------------------------------------------------------------------------------------------------------------------------------------------------------------------------------------------------------------|------------------------------------------------------------------------------------------------------------------------------------------------------------------------------------------------------------------------------------------------------------------------------------------------------------------------------------------------------------------------------------------------------------------------------------------------------------------------------------|
| Building Address 643 1/2 Mt Julia                                                                                                                                                                                                                                                                                                                                                                                                                                                                                        | No. of Existing Bldgs W/A No. Proposed                                                                                                                                                                                                                                                                                                                                                                                                                                             |
| Parcel No. 2943-053-78-001                                                                                                                                                                                                                                                                                                                                                                                                                                                                                               | Sq. Ft. of Existing Bldgs <u>N/A</u> Sq. Ft. Proposed <u>1,943</u>                                                                                                                                                                                                                                                                                                                                                                                                                 |
| Subdivision Summet View Ustates                                                                                                                                                                                                                                                                                                                                                                                                                                                                                          | Sq. Ft. of Lot / Parcel 6,702                                                                                                                                                                                                                                                                                                                                                                                                                                                      |
| Filing Block Lot                                                                                                                                                                                                                                                                                                                                                                                                                                                                                                         | Sq. Ft. Coverage of Lot by Structures & Impervious Surface                                                                                                                                                                                                                                                                                                                                                                                                                         |
| OWNER INFORMATION:                                                                                                                                                                                                                                                                                                                                                                                                                                                                                                       | (Total Existing & Proposed) 2343  Height of Proposed Structure                                                                                                                                                                                                                                                                                                                                                                                                                     |
| Name ZICK Homes Unc.                                                                                                                                                                                                                                                                                                                                                                                                                                                                                                     | DESCRIPTION OF WORK & INTENDED USE:  New Single Family Home (*check type below)                                                                                                                                                                                                                                                                                                                                                                                                    |
| Address 1900 490 6 430 City / State / Zip Stutta CO 8152                                                                                                                                                                                                                                                                                                                                                                                                                                                                 | Interior Remodel Addition Other (please specify):                                                                                                                                                                                                                                                                                                                                                                                                                                  |
| APPLICANT INFORMATION:                                                                                                                                                                                                                                                                                                                                                                                                                                                                                                   | *TYPE OF HOME PROPOSED:                                                                                                                                                                                                                                                                                                                                                                                                                                                            |
| Name Zelk Domes the                                                                                                                                                                                                                                                                                                                                                                                                                                                                                                      | Site Built                                                                                                                                                                                                                                                                                                                                                                                                                                                                         |
| Address 790 900 0 000                                                                                                                                                                                                                                                                                                                                                                                                                                                                                                    | <u> </u>                                                                                                                                                                                                                                                                                                                                                                                                                                                                           |
| City / State / Zip Sulla, W 8/32                                                                                                                                                                                                                                                                                                                                                                                                                                                                                         | NOTES:                                                                                                                                                                                                                                                                                                                                                                                                                                                                             |
| Telephone <u>910-858-0118</u>                                                                                                                                                                                                                                                                                                                                                                                                                                                                                            |                                                                                                                                                                                                                                                                                                                                                                                                                                                                                    |
| REQUIRED: One plot plan on 8 1/2" x 11" paper showin                                                                                                                                                                                                                                                                                                                                                                                                                                                                     | g all existing & proposed structure location(s), parking, setbacks to all                                                                                                                                                                                                                                                                                                                                                                                                          |
|                                                                                                                                                                                                                                                                                                                                                                                                                                                                                                                          | location & width & all easements & rights-of-way which abut the parcel.                                                                                                                                                                                                                                                                                                                                                                                                            |
| property lines, ingress/egress to the property, driveway                                                                                                                                                                                                                                                                                                                                                                                                                                                                 |                                                                                                                                                                                                                                                                                                                                                                                                                                                                                    |
| property lines, ingress/egress to the property, driveway                                                                                                                                                                                                                                                                                                                                                                                                                                                                 | location & width & all easements & rights-of-way which abut the parcel.                                                                                                                                                                                                                                                                                                                                                                                                            |
| THIS SECTION TO BE COMPLETED BY                                                                                                                                                                                                                                                                                                                                                                                                                                                                                          | COMMUNITY DEVELOPMENT DEPARTMENT STAFF  Maximum coverage of lot by structures                                                                                                                                                                                                                                                                                                                                                                                                      |
| THIS SECTION TO BE COMPLETED BY  ZONE  ZONE                                                                                                                                                                                                                                                                                                                                                                                                                                                                              | COMMUNITY DEVELOPMENT DEPARTMENT STAFF  Maximum coverage of lot by structures  Permanent Foundation Required: YESNO                                                                                                                                                                                                                                                                                                                                                                |
| THIS SECTION TO BE COMPLETED BY  ZONE from property line (PL)                                                                                                                                                                                                                                                                                                                                                                                                                                                            | COMMUNITY DEVELOPMENT DEPARTMENT STAFF  Maximum coverage of lot by structures  Permanent Foundation Required: YESNO                                                                                                                                                                                                                                                                                                                                                                |
| THIS SECTION TO BE COMPLETED BY  ZONE                                                                                                                                                                                                                                                                                                                                                                                                                                                                                    | COMMUNITY DEVELOPMENT DEPARTMENT STAFF  Maximum coverage of lot by structures 7000  Permanent Foundation Required: YES X NO  PL Parking Requirement 2  Special Conditions                                                                                                                                                                                                                                                                                                          |
| THIS SECTION TO BE COMPLETED BY  ZONE                                                                                                                                                                                                                                                                                                                                                                                                                                                                                    | COMMUNITY DEVELOPMENT DEPARTMENT STAFF  Maximum coverage of lot by structures  Permanent Foundation Required: YES                                                                                                                                                                                                                                                                                                                                                                  |
| THIS SECTION TO BE COMPLETED BY  ZONE  SETBACKS: Front  from property line (PL)  Side  from PL  Rear  Of  from  Maximum Height of Structure(s)  Driveway  Location Approval  (Engineer's  Modifications to this Planning Clearance must be appressed by this application cannot be occuous occupancy has been issued, if applicable, by the Build  I hereby acknowledge that I have read this application a                                                                                                              | COMMUNITY DEVELOPMENT DEPARTMENT STAFF  Maximum coverage of lot by structures  Permanent Foundation Required: YES                                                                                                                                                                                                                                                                                                                                                                  |
| THIS SECTION TO BE COMPLETED BY  ZONE  SETBACKS: Front  from property line (PL)  Side  from PL  Rear  Driveway  Location Approval  (Engineer's  Modifications to this Planning Clearance must be appropriately authorized by this application cannot be occupancy has been issued, if applicable, by the Build  I hereby acknowledge that I have read this application a ordinances, laws, regulations or restrictions which apply                                                                                       | COMMUNITY DEVELOPMENT DEPARTMENT STAFF  Maximum coverage of lot by structures  Permanent Foundation Required: YES                                                                                                                                                                                                                                                                                                                                                                  |
| THIS SECTION TO BE COMPLETED BY  ZONE  SETBACKS: Front  from property line (PL)  Side  from PL  Rear  Driveway  Location Approval  (Engineer's  Modifications to this Planning Clearance must be application cannot be occupancy has been issued, if applicable, by the Build  I hereby acknowledge that I have read this application a ordinances, laws, regulations or restrictions which apply action, which may include but not necessarily be limited.                                                              | COMMUNITY DEVELOPMENT DEPARTMENT STAFF  Maximum coverage of lot by structures  Permanent Foundation Required: YES NO  Parking Requirement  Special Conditions  roved, in writing, by the Community Development Department. The upied until a final inspection has been completed and a Certificate of ing Department (Section 305, Uniform Building Code).  Inditials of the project. I understand that failure to comply shall result in legal due to non-use of the building(s). |
| THIS SECTION TO BE COMPLETED BY  ZONE  SETBACKS: Front  from property line (PL)  Side  from PL  Rear  Driveway  Location Approval  (Engineer's  Modifications to this Planning Clearance must be apprestructure authorized by this application cannot be occu. Occupancy has been issued, if applicable, by the Build  I hereby acknowledge that I have read this application a ordinances, laws, regulations or restrictions which apply action, which may include but not necessarily be limited.  Applicant Signature | COMMUNITY DEVELOPMENT DEPARTMENT STAFF  Maximum coverage of lot by structures  Permanent Foundation Required: YESNO                                                                                                                                                                                                                                                                                                                                                                |