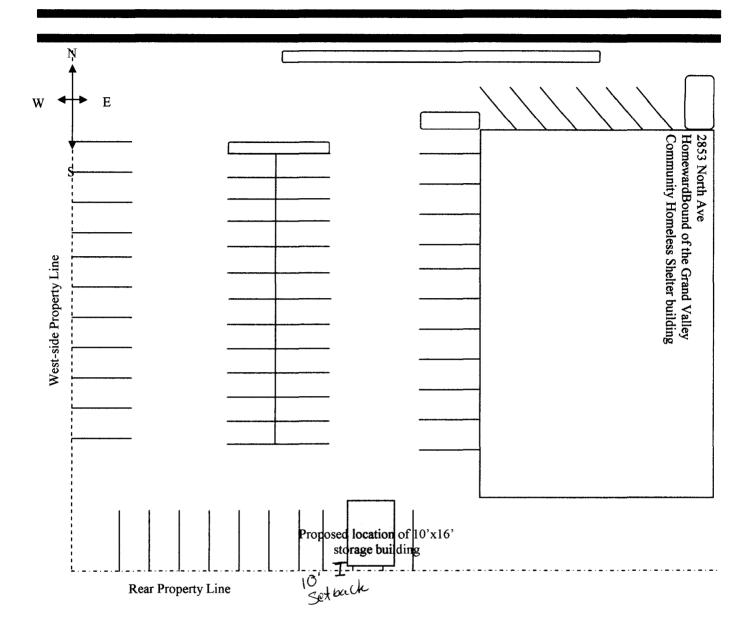

| •                                                                                                                                                                                                                                                                                                                                                           | -                                 | $\widehat{\mathbf{a}}$                                                  |                                                                                 |
|-------------------------------------------------------------------------------------------------------------------------------------------------------------------------------------------------------------------------------------------------------------------------------------------------------------------------------------------------------------|-----------------------------------|-------------------------------------------------------------------------|---------------------------------------------------------------------------------|
| Planning \$ 5.00                                                                                                                                                                                                                                                                                                                                            | PLANNING CL                       | EARANCE                                                                 | BLDG PERMIT NO.                                                                 |
| TCP\$                                                                                                                                                                                                                                                                                                                                                       | (Multifamily & Nonresidential Rem |                                                                         | FILE#                                                                           |
| Drainage \$ 8                                                                                                                                                                                                                                                                                                                                               | Community Develop                 | ment Department                                                         |                                                                                 |
| SIF\$                                                                                                                                                                                                                                                                                                                                                       |                                   |                                                                         |                                                                                 |
| Building Address <u>2853</u> North Ave<br>Parcel No. <u>2943-181-01-948</u>                                                                                                                                                                                                                                                                                 |                                   | <del></del> -                                                           | No. Proposed                                                                    |
| Subdivision Meeks Sub                                                                                                                                                                                                                                                                                                                                       |                                   | Sq. Ft. of Existing                                                     | Sq. Ft. Proposed                                                                |
|                                                                                                                                                                                                                                                                                                                                                             |                                   | Sq. Ft. of Lot / Parcel                                                 |                                                                                 |
| Filing Block Lot                                                                                                                                                                                                                                                                                                                                            |                                   | Sq. Ft. Coverage of Lot by Structures & Impervious Surface              |                                                                                 |
| OWNER INFORMATION:                                                                                                                                                                                                                                                                                                                                          |                                   | (Total Existing & Proposed)                                             |                                                                                 |
| Name Grand Junction Housing Authority                                                                                                                                                                                                                                                                                                                       |                                   | DESCRIPTION OF WORK & INTENDED USE: Addition                            |                                                                                 |
| Address 1011 V 10th St                                                                                                                                                                                                                                                                                                                                      |                                   | Change of Lies (*Charify uses helew)                                    |                                                                                 |
| City/State/Zip ()(and Jet (8 8150)                                                                                                                                                                                                                                                                                                                          |                                   | Other: Storage building, 10'x 16' freestandi                            |                                                                                 |
|                                                                                                                                                                                                                                                                                                                                                             |                                   | * FOR CHANGE OF USE:                                                    |                                                                                 |
| APPLICANT INFORMATION:                                                                                                                                                                                                                                                                                                                                      |                                   | *Existing Use:                                                          |                                                                                 |
| Name 1010sa Black                                                                                                                                                                                                                                                                                                                                           |                                   | *Proposed Use:                                                          |                                                                                 |
| Address $\frac{2853}{1}$                                                                                                                                                                                                                                                                                                                                    |                                   |                                                                         |                                                                                 |
| City/State/Zip Grand Jct Co 81501                                                                                                                                                                                                                                                                                                                           |                                   | Estimated Remodeling Cost \$ \( \bar{\bar{\bar{\bar{\bar{\bar{\bar{\bar |                                                                                 |
| Telephone 256-9424                                                                                                                                                                                                                                                                                                                                          |                                   | Current Fair Market Value of Structure \$ 1800                          |                                                                                 |
| REQUIRED: One plot plan, on 8 1/2" x 11" paper, showing all existing & proposed structure location(s), parking, setbacks to all property lines, ingress/egress to the property, driveway location & width & all easements & rights-of-way which abut the parcel.                                                                                            |                                   |                                                                         |                                                                                 |
|                                                                                                                                                                                                                                                                                                                                                             | TO BE COMPLETED BY COM            |                                                                         |                                                                                 |
| ZONE                                                                                                                                                                                                                                                                                                                                                        |                                   | Maximum coverage of lot by structures                                   |                                                                                 |
| SETBACKS: Front 15/25 from property line (PL) Side 0/0 from PL Rear 10/10 from PL                                                                                                                                                                                                                                                                           |                                   | Landscaping/Screening Required: YESNO                                   |                                                                                 |
| Side 0 / 0 from PL Rear / 0 / 10 from PL                                                                                                                                                                                                                                                                                                                    |                                   | Parking Requirement                                                     |                                                                                 |
| Maximum Height of Structure(s) 40'                                                                                                                                                                                                                                                                                                                          |                                   | Special Conditions:                                                     |                                                                                 |
| Voting District                                                                                                                                                                                                                                                                                                                                             | Ingress / Egress                  |                                                                         |                                                                                 |
| Modifications to this Planning Clearance must be approved, in writing, by the Community Development Department. The structure authorized by this application cannot be occupied until a final inspection has been completed and a Certificate of Occupancy has been issued, if applicable, by the Building Department (Section 305, Uniform Building Code). |                                   |                                                                         |                                                                                 |
| ordinances, laws, regulations                                                                                                                                                                                                                                                                                                                               |                                   | project. I understand that<br>n-use of the building(s).                 | ree to comply with any and all codes, t failure to comply shall result in legal |
| Applicant Signature Ollsu Cack Date / 100 00 5                                                                                                                                                                                                                                                                                                              |                                   |                                                                         |                                                                                 |
| Department Approval                                                                                                                                                                                                                                                                                                                                         | ayleen Henderson                  | Date                                                                    | 3-22-05                                                                         |
| Additional water and/or sewe                                                                                                                                                                                                                                                                                                                                | er tap fee(s) are required: YES   |                                                                         |                                                                                 |
| Utility Accounting                                                                                                                                                                                                                                                                                                                                          | ) [ ](11 .half                    | Date                                                                    | 3/22/15                                                                         |