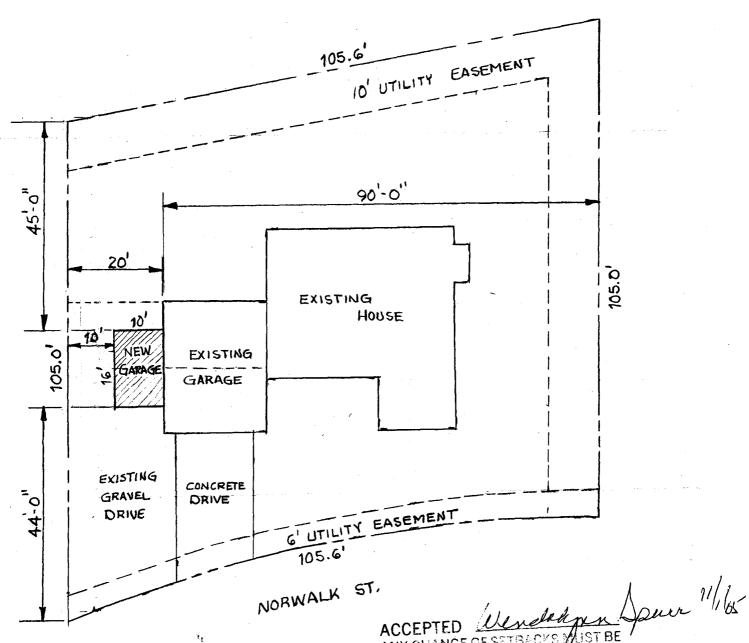

. RON FORD 3323 NORWALK ST. LOT 3, BLK 3 NORTHRIDGE ESTATES, FILING #3

ANY CHANGE OF SETBACKS MUST BE APPROVED BY THE ON FRANNING DEPT. IT IS THE APPLICANTS RESPONSIBILITY TO PROPERLY LOCATE AND IDENTIFY EASEMENTS AND PROPERTY LINES.