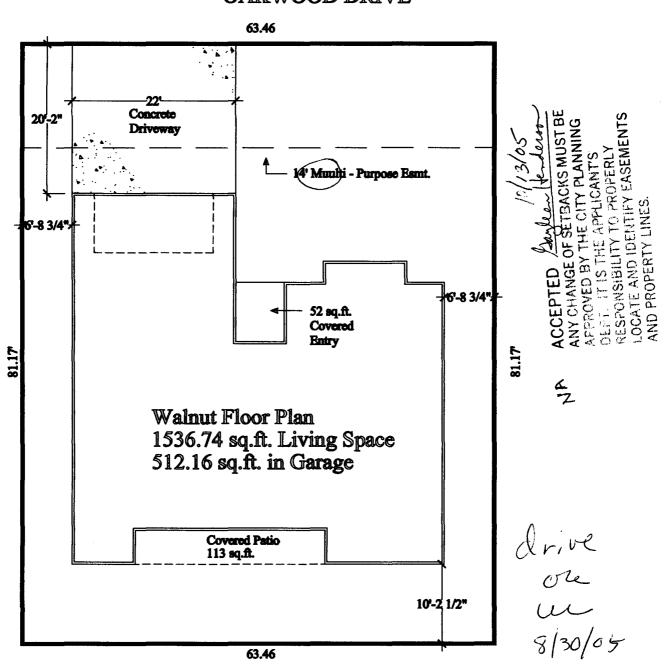

# Site Plan

Precision Construction 3009 Oakwood Drive Grand Junction, Colorado Mesa County

| RMF - 8                                        |      |      |
|------------------------------------------------|------|------|
| Minimum Setbacks (Principal/Accesory Building) |      |      |
| Front                                          | Side | Roer |
| 20/25                                          | 5/3  | 10/5 |

### **Autumn Glenn Subdivision**

Lot 2 Block 5 Filing 1 5151.1 sq.ft. 0.12 Acres

#### OAKWOOD DRIVE