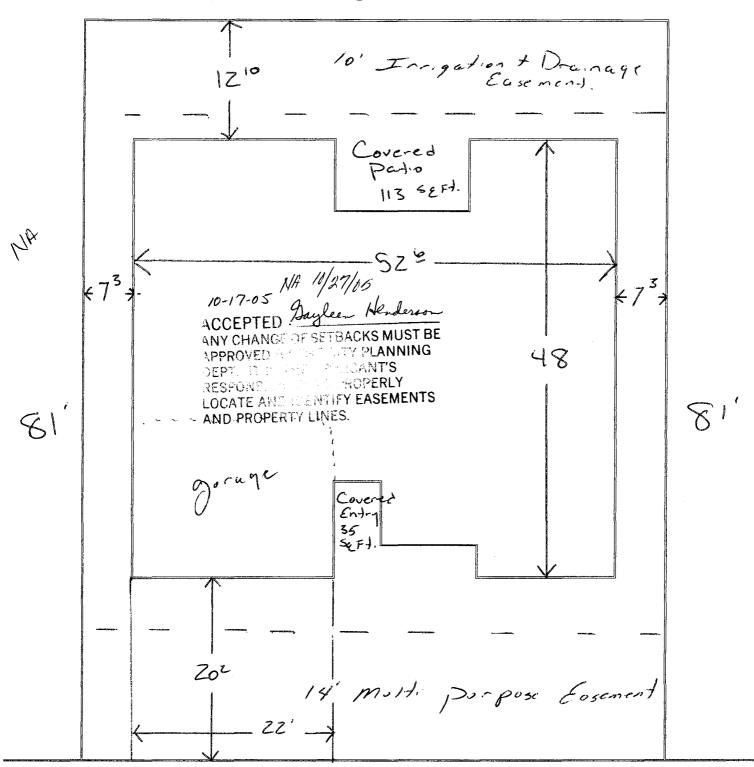

## Site Plan Information

Subdivision Name - Autumn Glenn = Filing Number - 1 Lot Number - 6 Block Number - 2 Street Address - 3008 1/2 Oakwood Dr.1 County - Mesa

Garage Sq. Ft. - 455 Covered Entry Sq. Ft. - 35 = Covered Patio Sq. Ft. - 113 Living Sq. Ft. - 1829 Lot Size Sq. Ft. - 5276 Setbacks - Front - 20' Sides - 5' Rear - 10'