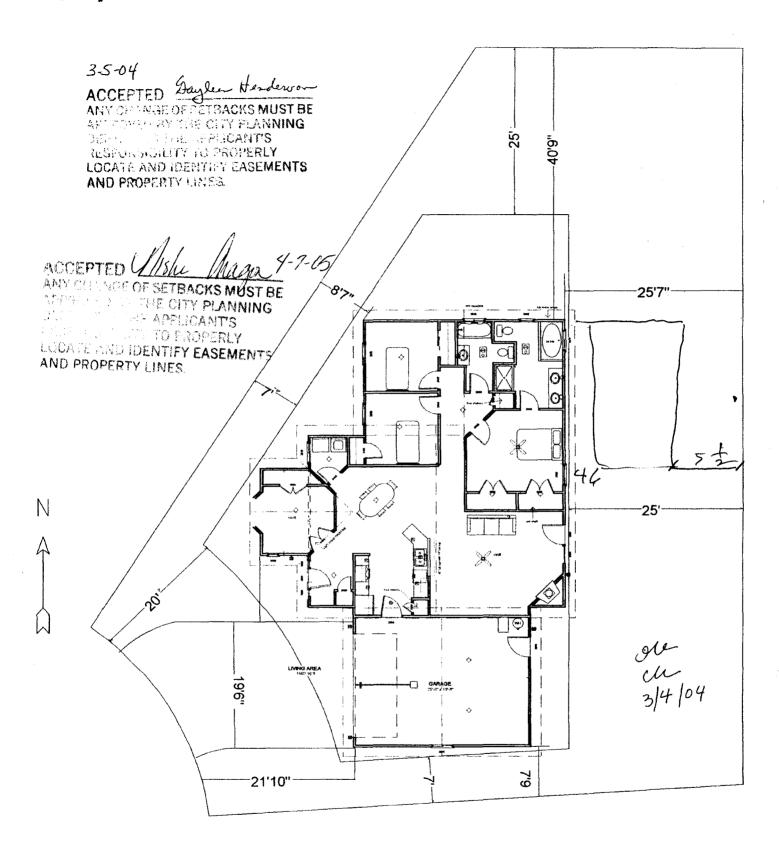

## **PLANNING CLEARANCE**

| RI DG | <b>PERMIT</b> | NO |  |
|-------|---------------|----|--|

(Single Family Residential and Accessory Structures)

**Community Development Department** 

|                                                                                                                                                                                                                                                                                                                                                                                                                                                                                                                                                                                             | ,                                                                                                                                                                                                                                                                                                                                                                                                                                                                                                    |
|---------------------------------------------------------------------------------------------------------------------------------------------------------------------------------------------------------------------------------------------------------------------------------------------------------------------------------------------------------------------------------------------------------------------------------------------------------------------------------------------------------------------------------------------------------------------------------------------|------------------------------------------------------------------------------------------------------------------------------------------------------------------------------------------------------------------------------------------------------------------------------------------------------------------------------------------------------------------------------------------------------------------------------------------------------------------------------------------------------|
| Building Address 2480PHIN COUNT                                                                                                                                                                                                                                                                                                                                                                                                                                                                                                                                                             | No. of Existing Bldgs No. Proposed                                                                                                                                                                                                                                                                                                                                                                                                                                                                   |
| Parcel No. 2943-703-74-014                                                                                                                                                                                                                                                                                                                                                                                                                                                                                                                                                                  | Sq. Ft. of Existing Bldgs Sq. Ft. Proposed 340                                                                                                                                                                                                                                                                                                                                                                                                                                                       |
| Subdivision DUNHAGO ANNES                                                                                                                                                                                                                                                                                                                                                                                                                                                                                                                                                                   | Sq. Ft. of Lot / Parcel                                                                                                                                                                                                                                                                                                                                                                                                                                                                              |
| Filing Block Lot / 4                                                                                                                                                                                                                                                                                                                                                                                                                                                                                                                                                                        | Sq. Ft. Coverage of Lot by Structures & Impervious Surface                                                                                                                                                                                                                                                                                                                                                                                                                                           |
| OWNER INFORMATION:                                                                                                                                                                                                                                                                                                                                                                                                                                                                                                                                                                          | (Total Existing & Proposed)<br>Height of Proposed Structure                                                                                                                                                                                                                                                                                                                                                                                                                                          |
| Name WILFORD BYBEE  Address 248 OPHIN COUNT                                                                                                                                                                                                                                                                                                                                                                                                                                                                                                                                                 | DESCRIPTION OF WORK & INTENDED USE:  New Single Family Home (*check type below)  Interior Remodel  Other (please specify): 970468 9 6 6 A D                                                                                                                                                                                                                                                                                                                                                          |
| City/State/Zip G-rand Jct. 81503                                                                                                                                                                                                                                                                                                                                                                                                                                                                                                                                                            |                                                                                                                                                                                                                                                                                                                                                                                                                                                                                                      |
| APPLICANT INFORMATION:  Name WILFORD BYBEE  Address 248 OPHIN COURT                                                                                                                                                                                                                                                                                                                                                                                                                                                                                                                         | *TYPE OF HOME PROPOSED:  Site Built Manufactured Home (UBC)  Manufactured Home (HUD) Other (please specify):                                                                                                                                                                                                                                                                                                                                                                                         |
| City/State/Zip Grand Lat. Co. 81503                                                                                                                                                                                                                                                                                                                                                                                                                                                                                                                                                         | NOTES:                                                                                                                                                                                                                                                                                                                                                                                                                                                                                               |
| Telephone                                                                                                                                                                                                                                                                                                                                                                                                                                                                                                                                                                                   |                                                                                                                                                                                                                                                                                                                                                                                                                                                                                                      |
|                                                                                                                                                                                                                                                                                                                                                                                                                                                                                                                                                                                             |                                                                                                                                                                                                                                                                                                                                                                                                                                                                                                      |
|                                                                                                                                                                                                                                                                                                                                                                                                                                                                                                                                                                                             | cisting & proposed structure location(s), parking, setbacks to all                                                                                                                                                                                                                                                                                                                                                                                                                                   |
| property lines, ingress/egress to the property, driveway location                                                                                                                                                                                                                                                                                                                                                                                                                                                                                                                           | n & width & all easements & rights-of-way which abut the parcel.                                                                                                                                                                                                                                                                                                                                                                                                                                     |
| property lines, ingress/egress to the property, driveway location THIS SECTION TO BE COMPLETED BY COMM                                                                                                                                                                                                                                                                                                                                                                                                                                                                                      | n & width & all easements & rights-of-way which abut the parcel.  IUNITY DEVELOPMENT DEPARTMENT STAFF                                                                                                                                                                                                                                                                                                                                                                                                |
| property lines, ingress/egress to the property, driveway location THIS SECTION TO BE COMPLETED BY COMM                                                                                                                                                                                                                                                                                                                                                                                                                                                                                      | n & width & all easements & rights-of-way which abut the parcel.  MUNITY DEVELOPMENT DEPARTMENT STAFF                                                                                                                                                                                                                                                                                                                                                                                                |
| THIS SECTION TO BE COMPLETED BY COMN                                                                                                                                                                                                                                                                                                                                                                                                                                                                                                                                                        | MUNITY DEVELOPMENT DEPARTMENT STAFF  Maximum coverage of lot by structures                                                                                                                                                                                                                                                                                                                                                                                                                           |
| THIS SECTION TO BE COMPLETED BY COMN  ZONE                                                                                                                                                                                                                                                                                                                                                                                                                                                                                                                                                  | MUNITY DEVELOPMENT DEPARTMENT STAFF  Maximum coverage of lot by structures                                                                                                                                                                                                                                                                                                                                                                                                                           |
| THIS SECTION TO BE COMPLETED BY COMN  ZONE                                                                                                                                                                                                                                                                                                                                                                                                                                                                                                                                                  | MUNITY DEVELOPMENT DEPARTMENT STAFF  Maximum coverage of lot by structures                                                                                                                                                                                                                                                                                                                                                                                                                           |
| THIS SECTION TO BE COMPLETED BY COMN  ZONE                                                                                                                                                                                                                                                                                                                                                                                                                                                                                                                                                  | MUNITY DEVELOPMENT DEPARTMENT STAFF  Maximum coverage of lot by structures                                                                                                                                                                                                                                                                                                                                                                                                                           |
| THIS SECTION TO BE COMPLETED BY COMN  ZONE                                                                                                                                                                                                                                                                                                                                                                                                                                                                                                                                                  | MUNITY DEVELOPMENT DEPARTMENT STAFF  Maximum coverage of lot by structures                                                                                                                                                                                                                                                                                                                                                                                                                           |
| THIS SECTION TO BE COMPLETED BY COMN  ZONE                                                                                                                                                                                                                                                                                                                                                                                                                                                                                                                                                  | MUNITY DEVELOPMENT DEPARTMENT STAFF  Maximum coverage of lot by structures                                                                                                                                                                                                                                                                                                                                                                                                                           |
| THIS SECTION TO BE COMPLETED BY COMN  ZONE                                                                                                                                                                                                                                                                                                                                                                                                                                                                                                                                                  | MUNITY DEVELOPMENT DEPARTMENT STAFF  Maximum coverage of lot by structures                                                                                                                                                                                                                                                                                                                                                                                                                           |
| THIS SECTION TO BE COMPLETED BY COMN  ZONE                                                                                                                                                                                                                                                                                                                                                                                                                                                                                                                                                  | MUNITY DEVELOPMENT DEPARTMENT STAFF  Maximum coverage of lot by structures  Permanent Foundation Required: YES NO  Parking Requirement  Special Conditions  in writing, by the Community Development Department. The ntil a final inspection has been completed and a Certificate of partment (Section 305, Uniform Building Code).  information is correct; I agree to comply with any and all codes, project. I understand that failure to comply shall result in legal in-use of the building(s). |
| THIS SECTION TO BE COMPLETED BY COMM  ZONE                                                                                                                                                                                                                                                                                                                                                                                                                                                                                                                                                  | MAXIMUM COVERAGE OF ION BY STRUCTURES AND Permanent Foundation Required: YES NO Parking Requirement Special Conditions  Special Conditions  In writing, by the Community Development Department. The Intil a final inspection has been completed and a Certificate of partment (Section 305, Uniform Building Code).  Information is correct; I agree to comply with any and all codes, project. I understand that failure to comply shall result in legal in-use of the building(s).  Date 4-7-05   |
| THIS SECTION TO BE COMPLETED BY COMN  ZONE  SETBACKS: Front  from PL  Rear  Driveway  Voting District  Driveway  Location Approval  (Engineer's Initials)  Modifications to this Planning Clearance must be approved, structure authorized by this application cannot be occupied us Occupancy has been issued, if applicable, by the Building Del I hereby acknowledge that I have read this application and the ordinances, laws, regulations or restrictions which apply to the action, which may include but not necessarily be limited to not Applicant Signature  Department Approval | MAXIMUM COVERAGE OF ION BY STRUCTURES AND Permanent Foundation Required: YES NO Parking Requirement Special Conditions  Special Conditions  In writing, by the Community Development Department. The Intil a final inspection has been completed and a Certificate of partment (Section 305, Uniform Building Code).  Information is correct; I agree to comply with any and all codes, project. I understand that failure to comply shall result in legal in-use of the building(s).  Date 4-7-05   |