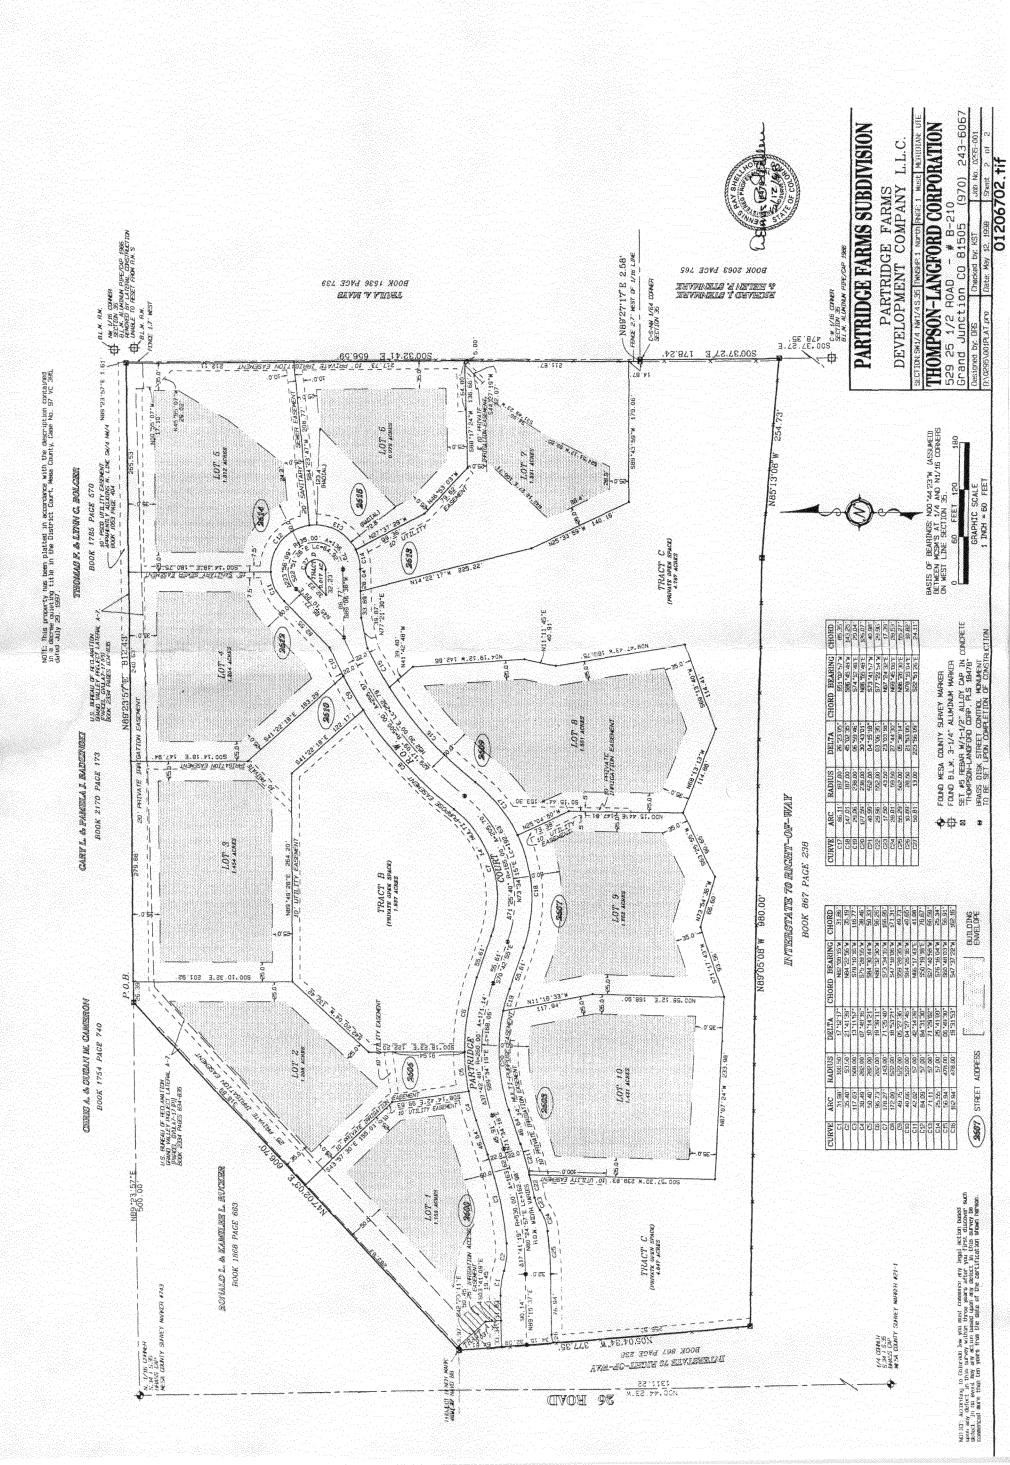

# PARTRIDGE FARMS SUBDIVISION

# A PLANNED UNIT DEVELOPMENT

# BEING A SUBDIVISION OF A PART OF THE SW1/4 NW 1/4 SECTION 35 TOWNSHIP 1 NORTH, RANGE 1 WEST, UTE MERIDIAN, MESA COUNTY, COLORADO

### LAND USE SUMMARY

| LOTS       | 12.905 ACRES | 61.2%      |
|------------|--------------|------------|
| OPEN SPACE | 6.744 ACRES  | 32.4%      |
| STREETS    | 1.342 ACRES  | 6.4%       |
| TOTAL.     | 20.991 ACRES | <br>100.0% |

A parcel situated in the Southwest one-quarter of the Northwest one-quarter of Section 35. Township 1 North Range 1 Most of the Ute Meridian, lying northerly and easterly of the Interstate 70 right-of-Way, EXCEPT that parcel of land conveyed in an instrument recorded in Book 1868 at Page 663 of the Mesa County records, and being more particularly described as follows:

Commencing at the Mesa County survey marker for the North one-sixteenth corner Commencing at the Mesa County survey marker for the North one-sixteenth corner of said Section 35.

Thence along the North line of said SW1/4 NM1/4 NB9 23 57 E, a distance of 500.00 feet to the Northeasterly corner of said parcel described in Book 1868 at Page 563, the POINT OF BEGINNING:

Thence continuing along the North line of said SW1/4 NW1/4 NB9 23 57 E, a distance of 682 43 feet to its intersection with the extension of a fence line; Thence 9enerally along said fence line, SOO 32 41 E, a distance of 656 59 feet; Thence NB9 23 57 E, a distance of 2.58 feet to the C-S-NW 1/64 Corner of said Section 35.

of said Section 35. There along the East line of said SM1/4 NM1/4, SOO 32'41'E, a distance of 254.73 feet to the Northerly right-of-way line of Interstate 70, Thence along said right-of-way line, NB5'13'B'M, a distance of 254.73 feet; Thence along said right-of-way line NB9'03'08'M, a distance of 380.00 feet; Thence along said right-of-way line NB9'03'08'M, a distance of 37.35 feet to the Southerly line of said parcel described in Book 1868 at Page 563. Thence along said Southerly line, N47'02'03'E, a distance of 606.70 feet to the Point of Beginning.

Containing 21.002 Acres, more or less.

That said owner has caused the said real property to be laid out and surveyed PARTRIDGE FARMS SUBDIVISION, a subdivision of a part of Mesa County, Colorado.

That said owner does hereby dedicate and set apart real property as shown and labeled on the accompanying plat as follows: