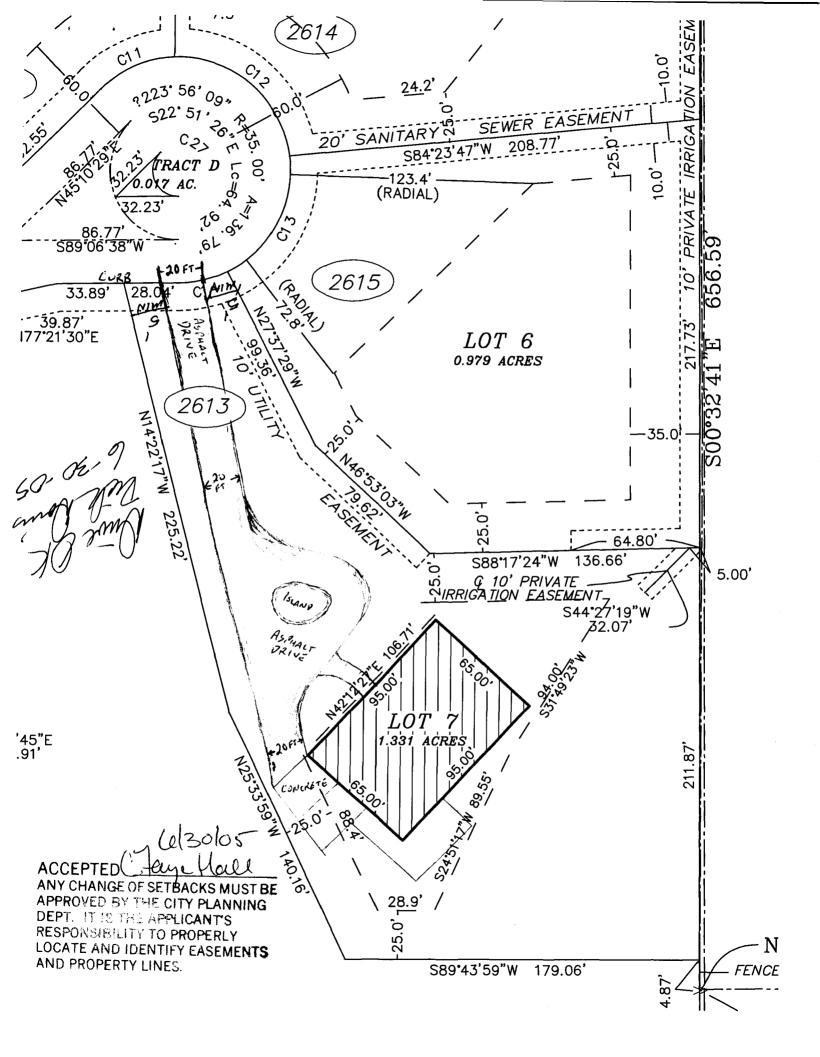

(Pink: Building Department)

- TRUSSES - BOTH FLOORS - SOILS

SCALE 1-20'
DATE 06/2405
PROJECT NO. 2008-1
SHEET NO.

PREPARED FOR: DAN BISHOP 2613 PARTRIDGE CT GRAND JUNCTION, CO 81506

SITE PLAN

CJ's DESIGN & DRAFTING