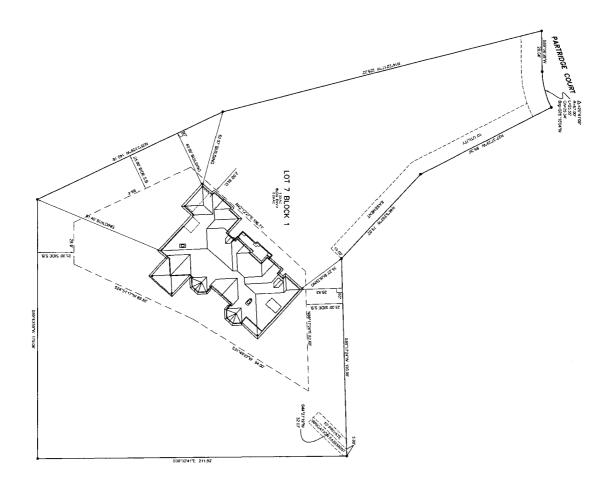

(Pink: Building Department)

- TRUSSES - BOTH FLOORS - SOILS

SCALE 1-20'
DATE 06/2405
PROJECT NO. 2008-1
SHEET NO.

PREPARED FOR: DAN BISHOP 2613 PARTRIDGE CT GRAND JUNCTION, CO 81506

SITE PLAN

CJ's DESIGN & DRAFTING