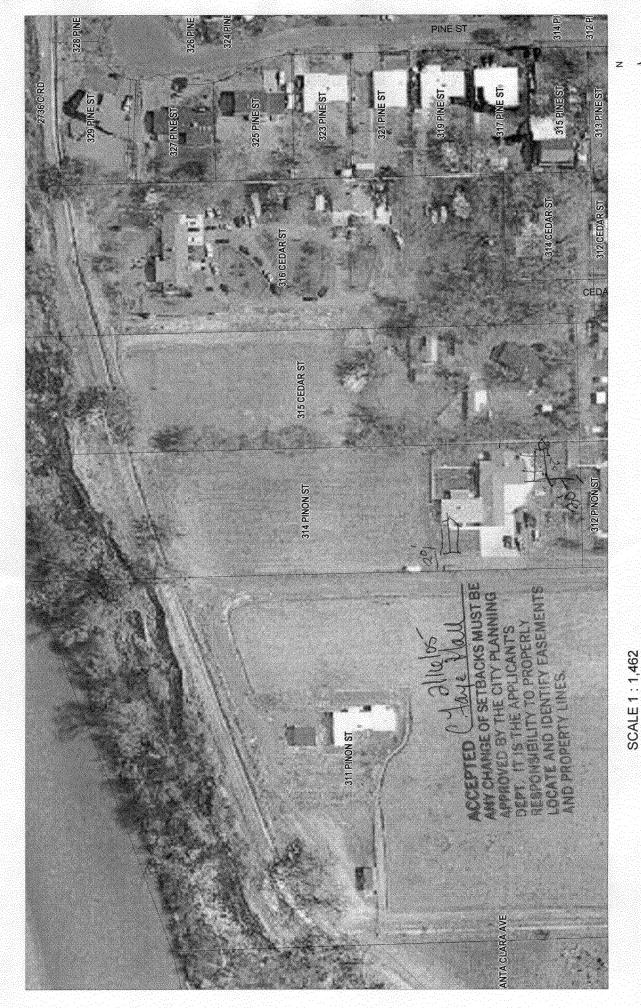

## **Community Development Department**

| Building Address 3/4 YINON S+                                                                                                   | No. of Existing Bldgs No. Proposed                                                                                                                                      |
|---------------------------------------------------------------------------------------------------------------------------------|-------------------------------------------------------------------------------------------------------------------------------------------------------------------------|
| Parcel No. 2945-243-30-001                                                                                                      | Sq. Ft. of Existing Bldgs 1300 Sq. Ft. Proposed 800                                                                                                                     |
| Subdivision                                                                                                                     | Sq. Ft. of Lot / Parcel                                                                                                                                                 |
| Filing Block Lot                                                                                                                | Sq. Ft. Coverage of Lot by Structures & Impervious Surface                                                                                                              |
| OWNER INFORMATION:                                                                                                              | (Total Existing & Proposed)                                                                                                                                             |
| Name James Jarnagin Address 314 PINON St  City/State/Zip GU CO 81503                                                            | DESCRIPTION OF WORK & INTENDED USE:  New Single Family Home (*check type below) Interior Remodel Other (please specify):                                                |
| APPLICANT INFORMATION:                                                                                                          | *TYPE OF HOME PROPOSED:                                                                                                                                                 |
| Name <u>James Jarnagin</u> Address 314 PINON S+                                                                                 | Site Built Manufactured Home (UBC) Manufactured Home (HUD) Other (please specify):                                                                                      |
|                                                                                                                                 |                                                                                                                                                                         |
| City/State/Zip <u>GJ CO 8/503</u><br>Telephone <u>241-9147 (970-208-3239</u>                                                    | NOTES: Add on to garage, +                                                                                                                                              |
| REQUIRED: One plot plan, on 8 1/2" x 11" paper, showing all ex                                                                  | cisting & proposed structure location(s), parking, setbacks to all n & width & all easements & rights-of-way which abut the parcel.                                     |
| THIS SECTION TO BE COMPLETED BY COMM                                                                                            | MUNITY DEVELOPMENT DEPARTMENT STAFF                                                                                                                                     |
| ZONE RMF-8                                                                                                                      | Maximum coverage of lot by structures                                                                                                                                   |
| SETBACKS: Front <u>20</u> from property line (PL)                                                                               | Permanent Foundation Required: YESNO                                                                                                                                    |
| Side 5 from PL Rear 6 from PL                                                                                                   | Parking Requirement 2                                                                                                                                                   |
| Maximum Height of Structure(s)                                                                                                  | Special Conditions                                                                                                                                                      |
| Driveway                                                                                                                        |                                                                                                                                                                         |
| Voting District Location Approval(Engineer's Initials)                                                                          | * To.                                                                                                                                                                   |
|                                                                                                                                 | in writing, by the Community Development Department. The ntil a final inspection has been completed and a Certificate of partment (Section 305, Uniform Building Code). |
| I hereby acknowledge that I have read this application and the ordinances, laws, regulations or restrictions which apply to the |                                                                                                                                                                         |
| action, which may include but not necessarily be limited to no                                                                  | project. I understand that failure to comply shall result in legal                                                                                                      |
|                                                                                                                                 | project. I understand that failure to comply shall result in legal                                                                                                      |
| action, which may include but not necessarily be limited to no                                                                  | project. I understand that failure to comply shall result in legal n-use of the building(s).                                                                            |
| Applicant Signature                                                                                                             | project. I understand that failure to comply shall result in legal n-use of the building(s).  Date 2-16-05  Date 2116 105                                               |
| Applicant Signature  Department Approval                                                                                        | project. I understand that failure to comply shall result in legal n-use of the building(s).  Date 2-16-05  Date 2116 105                                               |