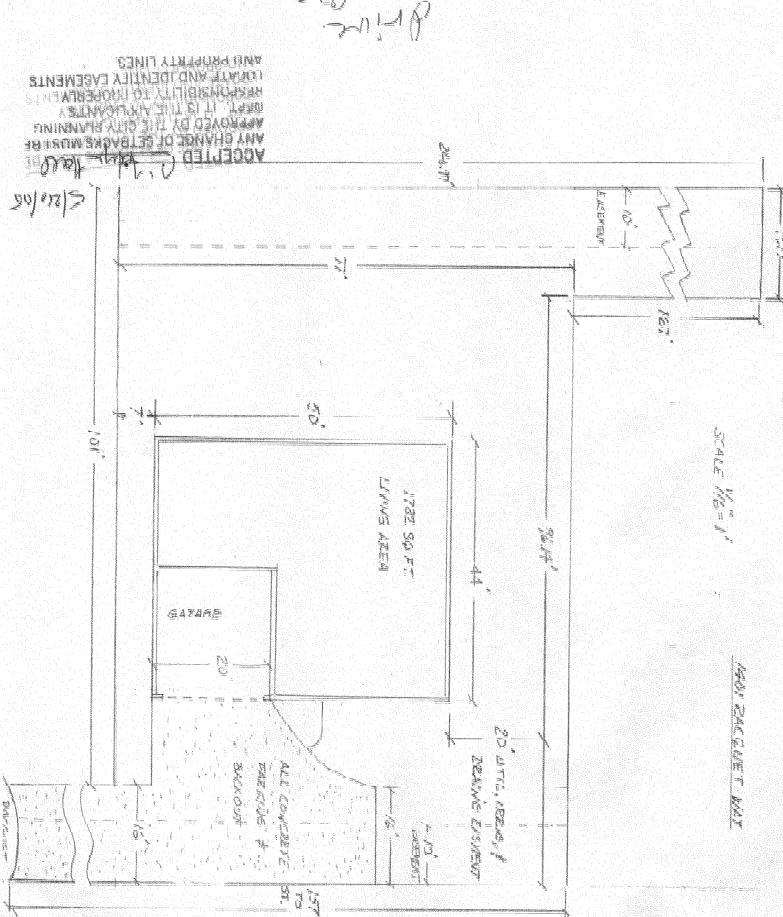

## **Community Development Department**

| Building Address                                                                                                                                                                                                                                                 | No. of Existing BldgsO No. P                                                                                                                                                                                                                                                                                             | Proposed/                                        |  |
|------------------------------------------------------------------------------------------------------------------------------------------------------------------------------------------------------------------------------------------------------------------|--------------------------------------------------------------------------------------------------------------------------------------------------------------------------------------------------------------------------------------------------------------------------------------------------------------------------|--------------------------------------------------|--|
| Parcel No. <u>1945-012-61-027</u>                                                                                                                                                                                                                                | Sq. Ft. of Existing Bldgs Sq. Ft                                                                                                                                                                                                                                                                                         | Ft. Proposed <u>2184</u>                         |  |
| Subdivision 5 \$ 5 (Horizon East)                                                                                                                                                                                                                                | Sq. Ft. of Lot / Parcel 13,721.45                                                                                                                                                                                                                                                                                        | 6                                                |  |
| Filing Block LotC                                                                                                                                                                                                                                                | Sq. Ft. Coverage of Lot by Structures & Imp                                                                                                                                                                                                                                                                              |                                                  |  |
| OWNER INFORMATION:                                                                                                                                                                                                                                               | (Total Existing & Proposed)<br>Height of Proposed Structure                                                                                                                                                                                                                                                              | 8"                                               |  |
| Name William Osburn  Address 30/6 b D/2 Rd.  City/State/Zip Grand Tunction, Co 81504                                                                                                                                                                             | DESCRIPTION OF WORK & INTENDE  New Single Family Home (*check typ Interior Remodel Addition Other (please specify):                                                                                                                                                                                                      | pe below)<br>ion                                 |  |
| APPLICANT INFORMATION:                                                                                                                                                                                                                                           | *TYPE OF HOME PROPOSED:                                                                                                                                                                                                                                                                                                  |                                                  |  |
| Name William D. Osburn                                                                                                                                                                                                                                           | Site Built   Manuf<br>  Manufactured Home (HUD)<br>  Other (please specify):                                                                                                                                                                                                                                             | factured Home (UBC)                              |  |
| Address 3566 D/2 Rd                                                                                                                                                                                                                                              |                                                                                                                                                                                                                                                                                                                          |                                                  |  |
| City/State/Zip Grand Tunction, Co 81504                                                                                                                                                                                                                          | NOTES:                                                                                                                                                                                                                                                                                                                   |                                                  |  |
| Telephone (970) 513 - 5720 201 - 3822                                                                                                                                                                                                                            |                                                                                                                                                                                                                                                                                                                          |                                                  |  |
| REQUIRED: One plot plan, on 8 1/2" x 11" paper, showing all existing & proposed structure location(s), parking, setbacks to all property lines, ingress/egress to the property, driveway location & width & all easements & rights-of-way which abut the parcel. |                                                                                                                                                                                                                                                                                                                          |                                                  |  |
| THIS SECTION TO BE COMPLETED BY COMM                                                                                                                                                                                                                             | MUNITY DEVELOPMENT DEPARTMENT                                                                                                                                                                                                                                                                                            | T STAFF                                          |  |
| ZONE D                                                                                                                                                                                                                                                           | Maximum coverage of lot by structures                                                                                                                                                                                                                                                                                    |                                                  |  |
|                                                                                                                                                                                                                                                                  | indianiani cororago or lot by calactarco _                                                                                                                                                                                                                                                                               |                                                  |  |
| SETBACKS: Front 20 from property line (PL)                                                                                                                                                                                                                       | Permanent Foundation Required: YES_                                                                                                                                                                                                                                                                                      | <u>×</u> no                                      |  |
| SETBACKS: Front 20 from property line (PL) Side 5 from PL Rear 5 from PL                                                                                                                                                                                         | Permanent Foundation Required: YES_ Parking Requirement 2                                                                                                                                                                                                                                                                | NO                                               |  |
| SETBACKS: Front 20 from property line (PL)                                                                                                                                                                                                                       | Permanent Foundation Required: YES_ Parking Requirement 2                                                                                                                                                                                                                                                                | NO                                               |  |
| SETBACKS: Front 2 from property line (PL) Side 5 from PL Rear 5 from PL  Maximum Height of Structure(s)                                                                                                                                                          | Permanent Foundation Required: YES_ Parking Requirement  Special Conditions  in writing, by the Community Developmental a final inspection has been completed                                                                                                                                                            | nt Department. The                               |  |
| SETBACKS: Front from property line (PL)  Side from PL                                                                                                                                                                                                            | Permanent Foundation Required: YES_ Parking Requirement  Special Conditions  in writing, by the Community Developmentil a final inspection has been completed partment (Section 305, Uniform Building Conformation is correct; I agree to comply with project. I understand that failure to complete                     | nt Department. The d and a Certificate of Code). |  |
| SETBACKS: Front from property line (PL)  Side from PL                                                                                                                                                                                                            | Permanent Foundation Required: YES_ Parking Requirement  Special Conditions  in writing, by the Community Developmentil a final inspection has been completed partment (Section 305, Uniform Building Conformation is correct; I agree to comply with project. I understand that failure to complete                     | nt Department. The d and a Certificate of Code). |  |
| SETBACKS: Front from property line (PL)  Side from PL                                                                                                                                                                                                            | Permanent Foundation Required: YES_ Parking Requirement  Special Conditions  in writing, by the Community Developmentil a final inspection has been completed partment (Section 305, Uniform Building Conformation is correct; I agree to comply with project. I understand that failure to complete of the building(s). | nt Department. The d and a Certificate of Code). |  |
| SETBACKS: Front                                                                                                                                                                                                                                                  | Permanent Foundation Required: YES_Parking Requirement                                                                                                                                                                                                                                                                   | nt Department. The d and a Certificate of Code). |  |
| SETBACKS: Front                                                                                                                                                                                                                                                  | Permanent Foundation Required: YES_Parking Requirement                                                                                                                                                                                                                                                                   | nt Department. The d and a Certificate of Code). |  |