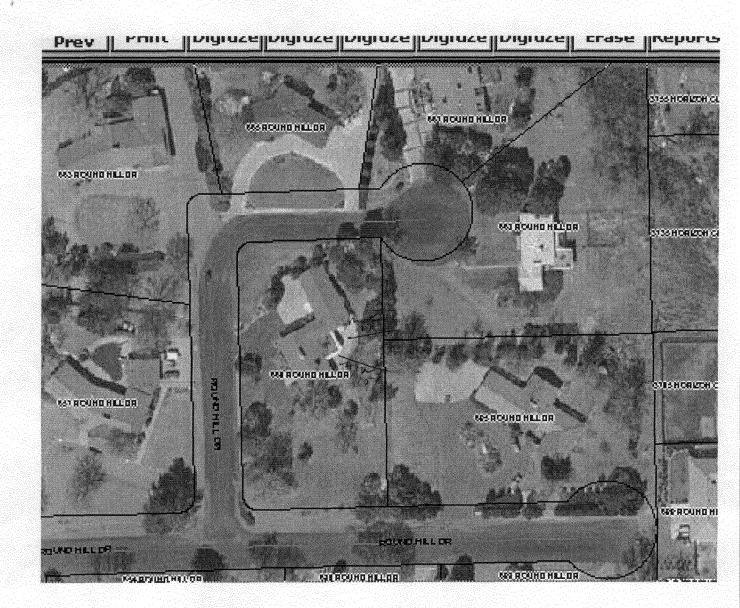

## PLANNING CLEARANCE (

| BLDG PERMIT | NO. |
|-------------|-----|

(Single Family Residential and Accessory Structures)

Community Development Department

| Building Address 660 Roundhill Drive                                                                                                                                                                                                                                                                                                                                                                                                                                                                                                             | No. of Existing Bldgs No. Proposed                                                                                                                                                                                                                                                                                                                                                                                                                                                                                           |
|--------------------------------------------------------------------------------------------------------------------------------------------------------------------------------------------------------------------------------------------------------------------------------------------------------------------------------------------------------------------------------------------------------------------------------------------------------------------------------------------------------------------------------------------------|------------------------------------------------------------------------------------------------------------------------------------------------------------------------------------------------------------------------------------------------------------------------------------------------------------------------------------------------------------------------------------------------------------------------------------------------------------------------------------------------------------------------------|
| Parcel No. <u>1945-021-06-006</u>                                                                                                                                                                                                                                                                                                                                                                                                                                                                                                                | Sq. Ft. of Existing Bldgs Sq. Ft. Proposed                                                                                                                                                                                                                                                                                                                                                                                                                                                                                   |
| Subdivision Round Hill                                                                                                                                                                                                                                                                                                                                                                                                                                                                                                                           | Sq. Ft. of Lot / Parcel                                                                                                                                                                                                                                                                                                                                                                                                                                                                                                      |
| Filing Block Lot                                                                                                                                                                                                                                                                                                                                                                                                                                                                                                                                 | Sq. Ft. Coverage of Lot by Structures & Impervious Surface (Total Existing & Proposed)                                                                                                                                                                                                                                                                                                                                                                                                                                       |
| OWNER INFORMATION:                                                                                                                                                                                                                                                                                                                                                                                                                                                                                                                               | Height of Proposed Structure                                                                                                                                                                                                                                                                                                                                                                                                                                                                                                 |
| Name Jok Cecke  Address 600 Rossohill Brive                                                                                                                                                                                                                                                                                                                                                                                                                                                                                                      | DESCRIPTION OF WORK & INTENDED USE:  New Single Family Home (*check type below)  Interior Remodel Other (please specify):                                                                                                                                                                                                                                                                                                                                                                                                    |
| City / State / Zip 6. T. Co 81503                                                                                                                                                                                                                                                                                                                                                                                                                                                                                                                |                                                                                                                                                                                                                                                                                                                                                                                                                                                                                                                              |
| APPLICANT INFORMATION:  Name CHM Construction  Address 508 Arrowleas Drive                                                                                                                                                                                                                                                                                                                                                                                                                                                                       | *TYPE OF HOME PROPOSED:  Site Built Manufactured Home (UBC)  Manufactured Home (HUD)  Other (please specify):                                                                                                                                                                                                                                                                                                                                                                                                                |
| City/State/Zip Cuthon, (081)20                                                                                                                                                                                                                                                                                                                                                                                                                                                                                                                   | NOTES:                                                                                                                                                                                                                                                                                                                                                                                                                                                                                                                       |
| Telephone <u> </u>                                                                                                                                                                                                                                                                                                                                                                                                                                                                                                                               |                                                                                                                                                                                                                                                                                                                                                                                                                                                                                                                              |
|                                                                                                                                                                                                                                                                                                                                                                                                                                                                                                                                                  |                                                                                                                                                                                                                                                                                                                                                                                                                                                                                                                              |
| REQUIRED: One plot plan, on 8 1/2" x 11" paper, showing all exproperty lines, ingress/egress to the property, driveway location                                                                                                                                                                                                                                                                                                                                                                                                                  |                                                                                                                                                                                                                                                                                                                                                                                                                                                                                                                              |
| property lines, ingress/egress to the property, driveway location                                                                                                                                                                                                                                                                                                                                                                                                                                                                                | Risting & proposed structure location(s), parking, setbacks to all in & width & all easements & rights-of-way which abut the parcel.  MUNITY DEVELOPMENT DEPARTMENT STAFF                                                                                                                                                                                                                                                                                                                                                    |
| property lines, ingress/egress to the property, driveway location                                                                                                                                                                                                                                                                                                                                                                                                                                                                                | n & width & all easements & rights-of-way which abut the parcel.                                                                                                                                                                                                                                                                                                                                                                                                                                                             |
| THIS SECTION TO BE COMPLETED BY COMP                                                                                                                                                                                                                                                                                                                                                                                                                                                                                                             | MUNITY DEVELOPMENT DEPARTMENT STAFF  Maximum coverage of lot by structures                                                                                                                                                                                                                                                                                                                                                                                                                                                   |
| THIS SECTION TO BE COMPLETED BY COMM ZONE                                                                                                                                                                                                                                                                                                                                                                                                                                                                                                        | MUNITY DEVELOPMENT DEPARTMENT STAFF  Maximum coverage of lot by structures                                                                                                                                                                                                                                                                                                                                                                                                                                                   |
| THIS SECTION TO BE COMPLETED BY COMM  ZONE from property line (PL)                                                                                                                                                                                                                                                                                                                                                                                                                                                                               | MUNITY DEVELOPMENT DEPARTMENT STAFF  Maximum coverage of lot by structures                                                                                                                                                                                                                                                                                                                                                                                                                                                   |
| THIS SECTION TO BE COMPLETED BY COMM  ZONE                                                                                                                                                                                                                                                                                                                                                                                                                                                                                                       | MUNITY DEVELOPMENT DEPARTMENT STAFF  Maximum coverage of lot by structures                                                                                                                                                                                                                                                                                                                                                                                                                                                   |
| THIS SECTION TO BE COMPLETED BY COMM  ZONE                                                                                                                                                                                                                                                                                                                                                                                                                                                                                                       | MUNITY DEVELOPMENT DEPARTMENT STAFF  Maximum coverage of lot by structures                                                                                                                                                                                                                                                                                                                                                                                                                                                   |
| THIS SECTION TO BE COMPLETED BY COMM  ZONE                                                                                                                                                                                                                                                                                                                                                                                                                                                                                                       | MUNITY DEVELOPMENT DEPARTMENT STAFF  Maximum coverage of lot by structures                                                                                                                                                                                                                                                                                                                                                                                                                                                   |
| THIS SECTION TO BE COMPLETED BY COMM  ZONE                                                                                                                                                                                                                                                                                                                                                                                                                                                                                                       | MUNITY DEVELOPMENT DEPARTMENT STAFF  Maximum coverage of lot by structures                                                                                                                                                                                                                                                                                                                                                                                                                                                   |
| THIS SECTION TO BE COMPLETED BY COMM  ZONE  SETBACKS: Front from property line (PL)  Side F from PL Rear Driveway Location Approval (Engineer's/Initials)  Modifications to this Planning Clearance must be approved, structure authorized by this application cannot be occupied u Occupancy has been issued, if applicable, by the Building De  I hereby acknowledge that I have read this application and the ordinances, laws, regulations or restrictions which apply to the action, which may include but not necessarily be limited to no | MUNITY DEVELOPMENT DEPARTMENT STAFF  Maximum coverage of lot by structures                                                                                                                                                                                                                                                                                                                                                                                                                                                   |
| THIS SECTION TO BE COMPLETED BY COMM  ZONE                                                                                                                                                                                                                                                                                                                                                                                                                                                                                                       | MUNITY DEVELOPMENT DEPARTMENT STAFF  Maximum coverage of lot by structures  Permanent Foundation Required: YES NO  Parking Requirement  Special Conditions  in writing, by the Community Development Department. The Intil a final inspection has been completed and a Certificate of partment (Section 305, Uniform Building Code).  information is correct; I agree to comply with any and all codes, project. I understand that failure to comply shall result in legal n-use of the building(s).  Date  Date  Date  Date |