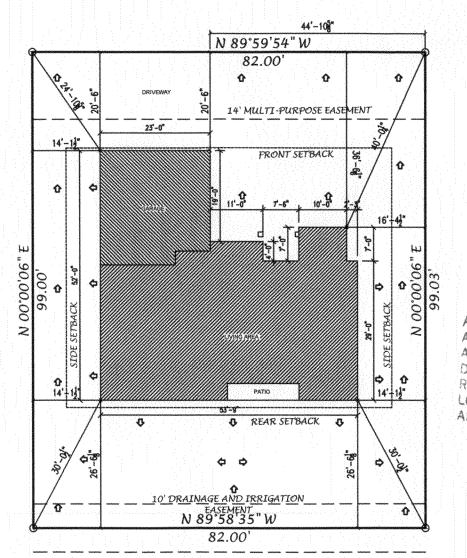

## GENERAL NOTES

\* FINISH GRADE AROUND FOUNDATION WILL SLOPE DOWN AND AWAY FROM CONC. A MIN. OF 6" IN 10' AND 2% THERE AFTER. \*\* CONTRACTOR TO VERIFY SETBACKS AND EASEMENT ENCROACHMENTS PRIOR TO STARTING PROJECT.

## **LEGEND**

O PROPERTY CORNER

--- BUILDING ENVELOPE

W

---- EASEMENTS

## **BUILDING SETBACKS**

FRONT YARD = 20' REAR YARD = 25' SIDE YARD = 7' ROYAL COURT

MONARCH
GLEN
FILING 2
BLOCK 2
LOT 11
3013 Rayal &

ACCEPTED Jay Holl

ANY CHANGE OF SETBACKS MUST

APPROVED BY THE CITY PLANNIN

DEPT. IT IS THE APPLICANT'S

RESPONSIBILITY TO PROPERLY

LOCATE AND IDENTIFY EASEMENT

AND PROPERTY LINES.