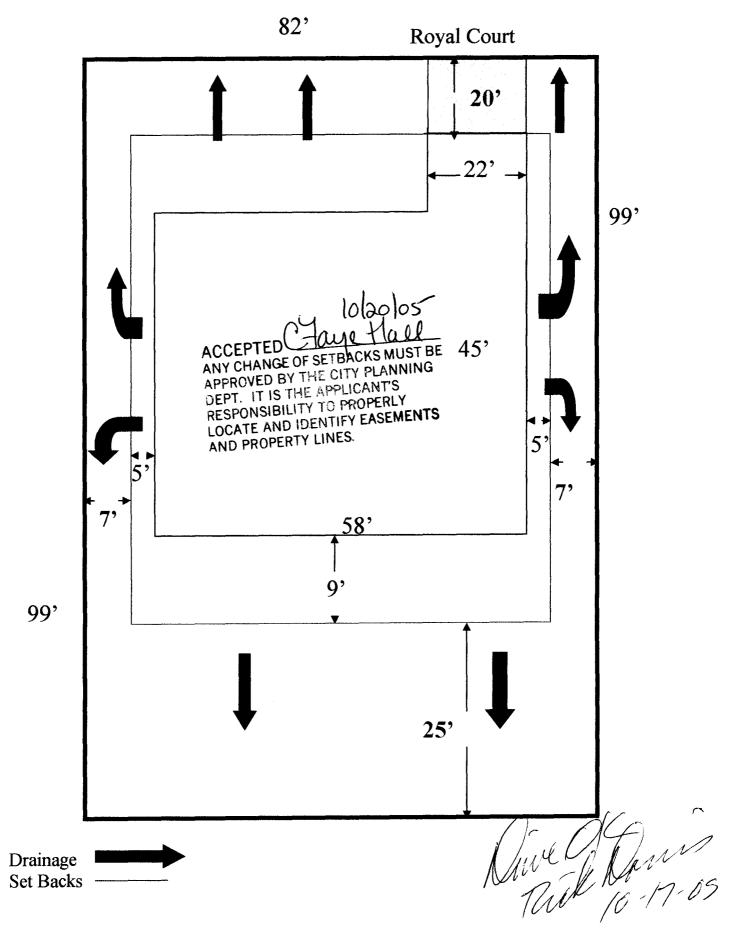

## PLANNING CLEARANCE

| BLDG | PERMIT NO. |  |
|------|------------|--|

(Goldenrod: Utility Accounting)

(Single Family Residential and Accessory Structures)

Community Development Department

| Building Address 30/1 Royal CT                                                                                                                                                                                                                                                                                                                                                                                                                                                                                                                                                                                                                                                                                                                                                                                                                                                                                                                                                                                                                                                                                                                                                                                                                                                                                                                                                                                                                                                                                                                                                                                                                                                                                                                                                                                                                                                                                                                                                                                                                                                                                                 | No. of Existing Bldgs No. Proposed                                                     |
|--------------------------------------------------------------------------------------------------------------------------------------------------------------------------------------------------------------------------------------------------------------------------------------------------------------------------------------------------------------------------------------------------------------------------------------------------------------------------------------------------------------------------------------------------------------------------------------------------------------------------------------------------------------------------------------------------------------------------------------------------------------------------------------------------------------------------------------------------------------------------------------------------------------------------------------------------------------------------------------------------------------------------------------------------------------------------------------------------------------------------------------------------------------------------------------------------------------------------------------------------------------------------------------------------------------------------------------------------------------------------------------------------------------------------------------------------------------------------------------------------------------------------------------------------------------------------------------------------------------------------------------------------------------------------------------------------------------------------------------------------------------------------------------------------------------------------------------------------------------------------------------------------------------------------------------------------------------------------------------------------------------------------------------------------------------------------------------------------------------------------------|----------------------------------------------------------------------------------------|
| Parcel No. 2943 - 043 - 74 - 012                                                                                                                                                                                                                                                                                                                                                                                                                                                                                                                                                                                                                                                                                                                                                                                                                                                                                                                                                                                                                                                                                                                                                                                                                                                                                                                                                                                                                                                                                                                                                                                                                                                                                                                                                                                                                                                                                                                                                                                                                                                                                               | Sq. Ft. of Existing Bldgs Sq. Ft. Proposed                                             |
| Subdivision Monarch 6/en                                                                                                                                                                                                                                                                                                                                                                                                                                                                                                                                                                                                                                                                                                                                                                                                                                                                                                                                                                                                                                                                                                                                                                                                                                                                                                                                                                                                                                                                                                                                                                                                                                                                                                                                                                                                                                                                                                                                                                                                                                                                                                       | Sq. Ft. of Lot / Parcel                                                                |
| Filing 2 Block 2 Lot 12                                                                                                                                                                                                                                                                                                                                                                                                                                                                                                                                                                                                                                                                                                                                                                                                                                                                                                                                                                                                                                                                                                                                                                                                                                                                                                                                                                                                                                                                                                                                                                                                                                                                                                                                                                                                                                                                                                                                                                                                                                                                                                        | Sq. Ft. Coverage of Lot by Structures & Impervious Surface (Total Existing & Proposed) |
| OWNER INFORMATION:                                                                                                                                                                                                                                                                                                                                                                                                                                                                                                                                                                                                                                                                                                                                                                                                                                                                                                                                                                                                                                                                                                                                                                                                                                                                                                                                                                                                                                                                                                                                                                                                                                                                                                                                                                                                                                                                                                                                                                                                                                                                                                             | Height of Proposed Structure                                                           |
| Name Shulls Costern Homes                                                                                                                                                                                                                                                                                                                                                                                                                                                                                                                                                                                                                                                                                                                                                                                                                                                                                                                                                                                                                                                                                                                                                                                                                                                                                                                                                                                                                                                                                                                                                                                                                                                                                                                                                                                                                                                                                                                                                                                                                                                                                                      | DESCRIPTION OF WORK & INTENDED USE:                                                    |
| Address 2024 Point Pony CT                                                                                                                                                                                                                                                                                                                                                                                                                                                                                                                                                                                                                                                                                                                                                                                                                                                                                                                                                                                                                                                                                                                                                                                                                                                                                                                                                                                                                                                                                                                                                                                                                                                                                                                                                                                                                                                                                                                                                                                                                                                                                                     | New Single Family Home (*check type below) Interior Remodel Addition                   |
| City / State / Zip Ground Lat CO 81503                                                                                                                                                                                                                                                                                                                                                                                                                                                                                                                                                                                                                                                                                                                                                                                                                                                                                                                                                                                                                                                                                                                                                                                                                                                                                                                                                                                                                                                                                                                                                                                                                                                                                                                                                                                                                                                                                                                                                                                                                                                                                         | Other (please specify):                                                                |
| APPLICANT INFORMATION:                                                                                                                                                                                                                                                                                                                                                                                                                                                                                                                                                                                                                                                                                                                                                                                                                                                                                                                                                                                                                                                                                                                                                                                                                                                                                                                                                                                                                                                                                                                                                                                                                                                                                                                                                                                                                                                                                                                                                                                                                                                                                                         | *TYPE OF HOME PROPOSED:                                                                |
| Namer Shulls Costom Homes                                                                                                                                                                                                                                                                                                                                                                                                                                                                                                                                                                                                                                                                                                                                                                                                                                                                                                                                                                                                                                                                                                                                                                                                                                                                                                                                                                                                                                                                                                                                                                                                                                                                                                                                                                                                                                                                                                                                                                                                                                                                                                      | Site Built Manufactured Home (UBC) Manufactured Home (HUD)                             |
| Address Zozy Paint Pony CY                                                                                                                                                                                                                                                                                                                                                                                                                                                                                                                                                                                                                                                                                                                                                                                                                                                                                                                                                                                                                                                                                                                                                                                                                                                                                                                                                                                                                                                                                                                                                                                                                                                                                                                                                                                                                                                                                                                                                                                                                                                                                                     | Other (please specify):                                                                |
| City / State / Zip Grand Jol CO 81503                                                                                                                                                                                                                                                                                                                                                                                                                                                                                                                                                                                                                                                                                                                                                                                                                                                                                                                                                                                                                                                                                                                                                                                                                                                                                                                                                                                                                                                                                                                                                                                                                                                                                                                                                                                                                                                                                                                                                                                                                                                                                          | NOTES:                                                                                 |
| Telephone 260 8080                                                                                                                                                                                                                                                                                                                                                                                                                                                                                                                                                                                                                                                                                                                                                                                                                                                                                                                                                                                                                                                                                                                                                                                                                                                                                                                                                                                                                                                                                                                                                                                                                                                                                                                                                                                                                                                                                                                                                                                                                                                                                                             | · .                                                                                    |
| REQUIRED: One plot plan, on 8 1/2" x 11" paper, showing all e property lines, ingress/egress to the property, driveway location                                                                                                                                                                                                                                                                                                                                                                                                                                                                                                                                                                                                                                                                                                                                                                                                                                                                                                                                                                                                                                                                                                                                                                                                                                                                                                                                                                                                                                                                                                                                                                                                                                                                                                                                                                                                                                                                                                                                                                                                | xisting & proposed structure location(s), parking, setbacks to all                     |
|                                                                                                                                                                                                                                                                                                                                                                                                                                                                                                                                                                                                                                                                                                                                                                                                                                                                                                                                                                                                                                                                                                                                                                                                                                                                                                                                                                                                                                                                                                                                                                                                                                                                                                                                                                                                                                                                                                                                                                                                                                                                                                                                | in a mount a un cuscincints a rights of may minor abot the purces.                     |
|                                                                                                                                                                                                                                                                                                                                                                                                                                                                                                                                                                                                                                                                                                                                                                                                                                                                                                                                                                                                                                                                                                                                                                                                                                                                                                                                                                                                                                                                                                                                                                                                                                                                                                                                                                                                                                                                                                                                                                                                                                                                                                                                |                                                                                        |
| THIS SECTION TO BE COMPLETED BY COM                                                                                                                                                                                                                                                                                                                                                                                                                                                                                                                                                                                                                                                                                                                                                                                                                                                                                                                                                                                                                                                                                                                                                                                                                                                                                                                                                                                                                                                                                                                                                                                                                                                                                                                                                                                                                                                                                                                                                                                                                                                                                            | MUNITY DEVELOPMENT DEPARTMENT STAFF                                                    |
| THIS SECTION TO BE COMPLETED BY | MUNITY DEVELOPMENT DEPARTMENT STAFF  Maximum coverage of lot by structures             |
| THIS SECTION TO BE COMPLETED BY | MUNITY DEVELOPMENT DEPARTMENT STAFF  Maximum coverage of lot by structures             |
| THIS SECTION TO BE COMPLETED BY | MUNITY DEVELOPMENT DEPARTMENT STAFF  Maximum coverage of lot by structures             |
| THIS SECTION TO BE COMPLETED BY | MUNITY DEVELOPMENT DEPARTMENT STAFF  Maximum coverage of lot by structures             |
| THIS SECTION TO BE COMPLETED BY | MUNITY DEVELOPMENT DEPARTMENT STAFF  Maximum coverage of lot by structures             |
| THIS SECTION TO BE COMPLETED BY | MUNITY DEVELOPMENT DEPARTMENT STAFF  Maximum coverage of lot by structures             |
| THIS SECTION TO BE COMPLETED BY | MUNITY DEVELOPMENT DEPARTMENT STAFF  Maximum coverage of lot by structures             |
| THIS SECTION TO BE COMPLETED BY | MUNITY DEVELOPMENT DEPARTMENT STAFF  Maximum coverage of lot by structures             |
| THIS SECTION TO BE COMPLETED BY | MUNITY DEVELOPMENT DEPARTMENT STAFF  Maximum coverage of lot by structures             |
| THIS SECTION TO BE COMPLETED BY | MUNITY DEVELOPMENT DEPARTMENT STAFF  Maximum coverage of lot by structures             |
| THIS SECTION TO BE COMPLETED BY | MUNITY DEVELOPMENT DEPARTMENT STAFF  Maximum coverage of lot by structures             |
| THIS SECTION TO BE COMPLETED BY | MUNITY DEVELOPMENT DEPARTMENT STAFF  Maximum coverage of lot by structures             |
| THIS SECTION TO BE COMPLETED BY | MUNITY DEVELOPMENT DEPARTMENT STAFF  Maximum coverage of lot by structures             |
| THIS SECTION TO BE COMPLETED BY | MUNITY DEVELOPMENT DEPARTMENT STAFF  Maximum coverage of lot by structures             |