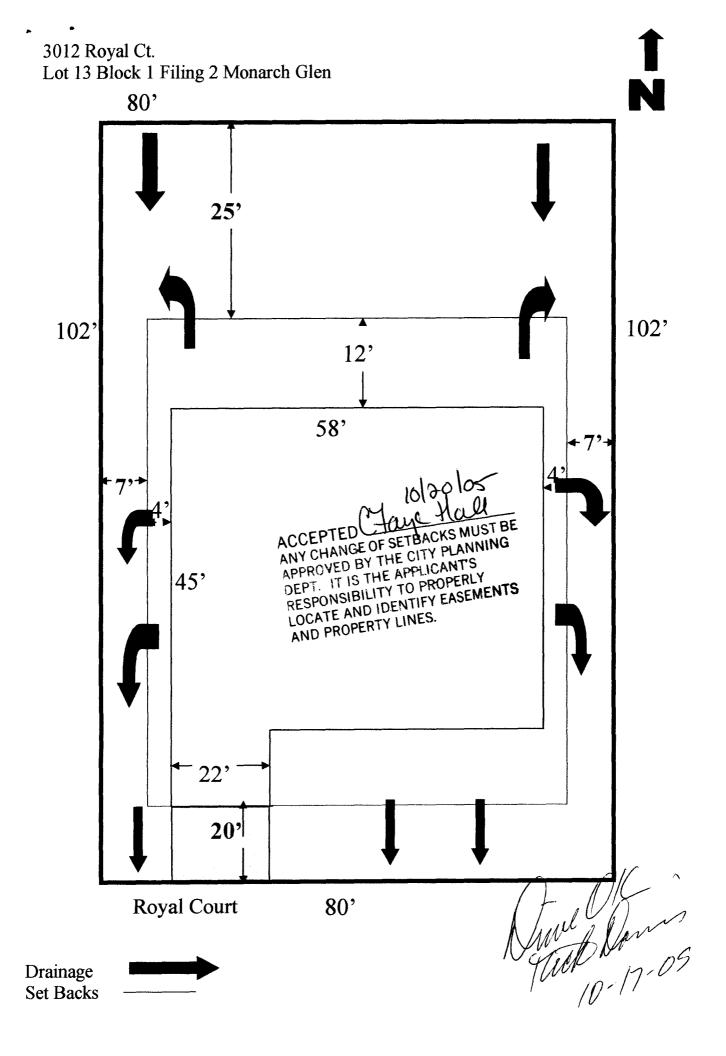

## **PLANNING CLEARANCE**

BLDG PERMIT NO.

(Single Family Residential and Accessory Structures)

**Community Development Department** 

| Building Address 30/2 Royal CT                                                                                                                                                                                                                                                                                                                                                                                                                                                                                                                                                                                                                                                                                                                                                                                                                                                                                                                                                                                                                                                                                                                                                                                                                                                                                                                                                                                                                                                                                                                                                                                                                                                                                                                                                                                                                                                                                                                                                                                                                                                                                                 | No. of Existing Bldgs No. Proposed/                                                                                                 |
|--------------------------------------------------------------------------------------------------------------------------------------------------------------------------------------------------------------------------------------------------------------------------------------------------------------------------------------------------------------------------------------------------------------------------------------------------------------------------------------------------------------------------------------------------------------------------------------------------------------------------------------------------------------------------------------------------------------------------------------------------------------------------------------------------------------------------------------------------------------------------------------------------------------------------------------------------------------------------------------------------------------------------------------------------------------------------------------------------------------------------------------------------------------------------------------------------------------------------------------------------------------------------------------------------------------------------------------------------------------------------------------------------------------------------------------------------------------------------------------------------------------------------------------------------------------------------------------------------------------------------------------------------------------------------------------------------------------------------------------------------------------------------------------------------------------------------------------------------------------------------------------------------------------------------------------------------------------------------------------------------------------------------------------------------------------------------------------------------------------------------------|-------------------------------------------------------------------------------------------------------------------------------------|
| Parcel No. 2943 - 043 - 73 - 073                                                                                                                                                                                                                                                                                                                                                                                                                                                                                                                                                                                                                                                                                                                                                                                                                                                                                                                                                                                                                                                                                                                                                                                                                                                                                                                                                                                                                                                                                                                                                                                                                                                                                                                                                                                                                                                                                                                                                                                                                                                                                               | Sq. Ft. of Existing Bldgs Sq. Ft. Proposed                                                                                          |
| Subdivision Monarch Glan                                                                                                                                                                                                                                                                                                                                                                                                                                                                                                                                                                                                                                                                                                                                                                                                                                                                                                                                                                                                                                                                                                                                                                                                                                                                                                                                                                                                                                                                                                                                                                                                                                                                                                                                                                                                                                                                                                                                                                                                                                                                                                       | Sq. Ft. of Lot / Parcel                                                                                                             |
| Filing Block Lot                                                                                                                                                                                                                                                                                                                                                                                                                                                                                                                                                                                                                                                                                                                                                                                                                                                                                                                                                                                                                                                                                                                                                                                                                                                                                                                                                                                                                                                                                                                                                                                                                                                                                                                                                                                                                                                                                                                                                                                                                                                                                                               | Sq. Ft. Coverage of Lot by Structures & Impervious Surface                                                                          |
| OWNER INFORMATION:                                                                                                                                                                                                                                                                                                                                                                                                                                                                                                                                                                                                                                                                                                                                                                                                                                                                                                                                                                                                                                                                                                                                                                                                                                                                                                                                                                                                                                                                                                                                                                                                                                                                                                                                                                                                                                                                                                                                                                                                                                                                                                             | (Total Existing & Proposed)  Height of Proposed Structure                                                                           |
| Name Shulls Costom Homes Address 2024 Pant Pony Ct                                                                                                                                                                                                                                                                                                                                                                                                                                                                                                                                                                                                                                                                                                                                                                                                                                                                                                                                                                                                                                                                                                                                                                                                                                                                                                                                                                                                                                                                                                                                                                                                                                                                                                                                                                                                                                                                                                                                                                                                                                                                             | DESCRIPTION OF WORK & INTENDED USE:  New Single Family Home (*check type below) Interior Remodel  Addition                          |
| City/State/Zip Greenel Jet CO81503                                                                                                                                                                                                                                                                                                                                                                                                                                                                                                                                                                                                                                                                                                                                                                                                                                                                                                                                                                                                                                                                                                                                                                                                                                                                                                                                                                                                                                                                                                                                                                                                                                                                                                                                                                                                                                                                                                                                                                                                                                                                                             | Other (please specify):                                                                                                             |
| APPLICANT INFORMATION:  Name Sholls Coston Homes  Address 2024 Pemb Pany Ct                                                                                                                                                                                                                                                                                                                                                                                                                                                                                                                                                                                                                                                                                                                                                                                                                                                                                                                                                                                                                                                                                                                                                                                                                                                                                                                                                                                                                                                                                                                                                                                                                                                                                                                                                                                                                                                                                                                                                                                                                                                    | *TYPE OF HOME PROPOSED:  Site Built Manufactured Home (UBC) Manufactured Home (HUD) Other (please specify):                         |
| City/State/Zip Grandfel CO P1503                                                                                                                                                                                                                                                                                                                                                                                                                                                                                                                                                                                                                                                                                                                                                                                                                                                                                                                                                                                                                                                                                                                                                                                                                                                                                                                                                                                                                                                                                                                                                                                                                                                                                                                                                                                                                                                                                                                                                                                                                                                                                               | NOTES:                                                                                                                              |
| Telephone                                                                                                                                                                                                                                                                                                                                                                                                                                                                                                                                                                                                                                                                                                                                                                                                                                                                                                                                                                                                                                                                                                                                                                                                                                                                                                                                                                                                                                                                                                                                                                                                                                                                                                                                                                                                                                                                                                                                                                                                                                                                                                                      |                                                                                                                                     |
|                                                                                                                                                                                                                                                                                                                                                                                                                                                                                                                                                                                                                                                                                                                                                                                                                                                                                                                                                                                                                                                                                                                                                                                                                                                                                                                                                                                                                                                                                                                                                                                                                                                                                                                                                                                                                                                                                                                                                                                                                                                                                                                                | cisting & proposed structure location(s), parking, setbacks to all n & width & all easements & rights-of-way which abut the parcel. |
| property initial, ingreseragions to the property, arriving results                                                                                                                                                                                                                                                                                                                                                                                                                                                                                                                                                                                                                                                                                                                                                                                                                                                                                                                                                                                                                                                                                                                                                                                                                                                                                                                                                                                                                                                                                                                                                                                                                                                                                                                                                                                                                                                                                                                                                                                                                                                             |                                                                                                                                     |
|                                                                                                                                                                                                                                                                                                                                                                                                                                                                                                                                                                                                                                                                                                                                                                                                                                                                                                                                                                                                                                                                                                                                                                                                                                                                                                                                                                                                                                                                                                                                                                                                                                                                                                                                                                                                                                                                                                                                                                                                                                                                                                                                | MUNITY DEVELOPMENT DEPARTMENT STAFF                                                                                                 |
|                                                                                                                                                                                                                                                                                                                                                                                                                                                                                                                                                                                                                                                                                                                                                                                                                                                                                                                                                                                                                                                                                                                                                                                                                                                                                                                                                                                                                                                                                                                                                                                                                                                                                                                                                                                                                                                                                                                                                                                                                                                                                                                                | MUNITY DEVELOPMENT DEPARTMENT STAFF                                                                                                 |
| THIS SECTION TO BE COMPLETED BY COMM ZONE                                                                                                                                                                                                                                                                                                                                                                                                                                                                                                                                                                                                                                                                                                                                                                                                                                                                                                                                                                                                                                                                                                                                                                                                                                                                                                                                                                                                                                                                                                                                                                                                                                                                                                                                                                                                                                                                                                                                                                                                                                                                                      |                                                                                                                                     |
| THIS SECTION TO BE COMPLETED BY COMM                                                                                                                                                                                                                                                                                                                                                                                                                                                                                                                                                                                                                                                                                                                                                                                                                                                                                                                                                                                                                                                                                                                                                                                                                                                                                                                                                                                                                                                                                                                                                                                                                                                                                                                                                                                                                                                                                                                                                                                                                                                                                           | MUNITY DEVELOPMENT DEPARTMENT STAFF  Maximum coverage of lot by structures                                                          |
| THIS SECTION TO BE COMPLETED BY COMM ZONE                                                                                                                                                                                                                                                                                                                                                                                                                                                                                                                                                                                                                                                                                                                                                                                                                                                                                                                                                                                                                                                                                                                                                                                                                                                                                                                                                                                                                                                                                                                                                                                                                                                                                                                                                                                                                                                                                                                                                                                                                                                                                      | MUNITY DEVELOPMENT DEPARTMENT STAFF  Maximum coverage of lot by structures                                                          |
| THIS SECTION TO BE COMPLETED BY COMM  ZONE                                                                                                                                                                                                                                                                                                                                                                                                                                                                                                                                                                                                                                                                                                                                                                                                                                                                                                                                                                                                                                                                                                                                                                                                                                                                                                                                                                                                                                                                                                                                                                                                                                                                                                                                                                                                                                                                                                                                                                                                                                                                                     | MUNITY DEVELOPMENT DEPARTMENT STAFF  Maximum coverage of lot by structures                                                          |
| THIS SECTION TO BE COMPLETED BY COMM  ZONE                                                                                                                                                                                                                                                                                                                                                                                                                                                                                                                                                                                                                                                                                                                                                                                                                                                                                                                                                                                                                                                                                                                                                                                                                                                                                                                                                                                                                                                                                                                                                                                                                                                                                                                                                                                                                                                                                                                                                                                                                                                                                     | MUNITY DEVELOPMENT DEPARTMENT STAFF  Maximum coverage of lot by structures                                                          |
| THIS SECTION TO BE COMPLETED BY | MUNITY DEVELOPMENT DEPARTMENT STAFF  Maximum coverage of lot by structures                                                          |
| THIS SECTION TO BE COMPLETED BY | MUNITY DEVELOPMENT DEPARTMENT STAFF  Maximum coverage of lot by structures                                                          |
| THIS SECTION TO BE COMPLETED BY | Munity Development Department Staff  Maximum coverage of lot by structures                                                          |
| THIS SECTION TO BE COMPLETED BY COMM  ZONE                                                                                                                                                                                                                                                                                                                                                                                                                                                                                                                                                                                                                                                                                                                                                                                                                                                                                                                                                                                                                                                                                                                                                                                                                                                                                                                                                                                                                                                                                                                                                                                                                                                                                                                                                                                                                                                                                                                                                                                                                                                                                     | MUNITY DEVELOPMENT DEPARTMENT STAFF  Maximum coverage of lot by structures                                                          |
| THIS SECTION TO BE COMPLETED BY COMM  ZONE                                                                                                                                                                                                                                                                                                                                                                                                                                                                                                                                                                                                                                                                                                                                                                                                                                                                                                                                                                                                                                                                                                                                                                                                                                                                                                                                                                                                                                                                                                                                                                                                                                                                                                                                                                                                                                                                                                                                                                                                                                                                                     | MUNITY DEVELOPMENT DEPARTMENT STAFF  Maximum coverage of lot by structures                                                          |