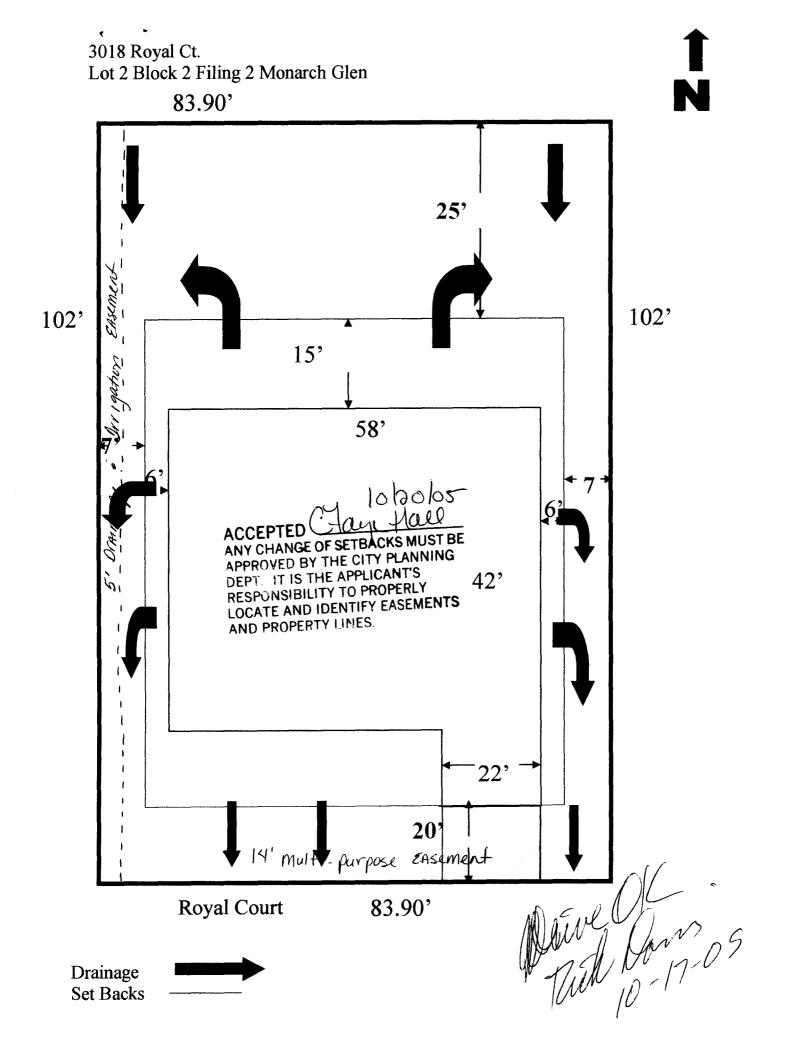

| Building Address 3018 Reyal CT                                                                                                                                                                                                                                                                                                                                                                                                                                                                                                                                                                                                                                                                                                                                                                                                                                                                                                                                                                                                                                                                                                                                                                                                                                                                                                                                                                                                                                                                                                                                                                                                                                                                                                                                                                                                                                                                                                                                                                                                                                                                                                 | No. of Existing Bldgs No. Proposed                                                                                                |
|--------------------------------------------------------------------------------------------------------------------------------------------------------------------------------------------------------------------------------------------------------------------------------------------------------------------------------------------------------------------------------------------------------------------------------------------------------------------------------------------------------------------------------------------------------------------------------------------------------------------------------------------------------------------------------------------------------------------------------------------------------------------------------------------------------------------------------------------------------------------------------------------------------------------------------------------------------------------------------------------------------------------------------------------------------------------------------------------------------------------------------------------------------------------------------------------------------------------------------------------------------------------------------------------------------------------------------------------------------------------------------------------------------------------------------------------------------------------------------------------------------------------------------------------------------------------------------------------------------------------------------------------------------------------------------------------------------------------------------------------------------------------------------------------------------------------------------------------------------------------------------------------------------------------------------------------------------------------------------------------------------------------------------------------------------------------------------------------------------------------------------|-----------------------------------------------------------------------------------------------------------------------------------|
| Parcel No. 2943 - 043 - 74 - 002                                                                                                                                                                                                                                                                                                                                                                                                                                                                                                                                                                                                                                                                                                                                                                                                                                                                                                                                                                                                                                                                                                                                                                                                                                                                                                                                                                                                                                                                                                                                                                                                                                                                                                                                                                                                                                                                                                                                                                                                                                                                                               | Sq. Ft. of Existing Bldgs Sq. Ft. Proposed 852                                                                                    |
| Subdivision Monorch Glen                                                                                                                                                                                                                                                                                                                                                                                                                                                                                                                                                                                                                                                                                                                                                                                                                                                                                                                                                                                                                                                                                                                                                                                                                                                                                                                                                                                                                                                                                                                                                                                                                                                                                                                                                                                                                                                                                                                                                                                                                                                                                                       | Sq. Ft. of Lot / Parcel                                                                                                           |
| Filing 2 Block 2 Lot 2                                                                                                                                                                                                                                                                                                                                                                                                                                                                                                                                                                                                                                                                                                                                                                                                                                                                                                                                                                                                                                                                                                                                                                                                                                                                                                                                                                                                                                                                                                                                                                                                                                                                                                                                                                                                                                                                                                                                                                                                                                                                                                         | Sq. Ft. Coverage of Lot by Structures & Impervious Surface                                                                        |
| OWNER INFORMATION:                                                                                                                                                                                                                                                                                                                                                                                                                                                                                                                                                                                                                                                                                                                                                                                                                                                                                                                                                                                                                                                                                                                                                                                                                                                                                                                                                                                                                                                                                                                                                                                                                                                                                                                                                                                                                                                                                                                                                                                                                                                                                                             | (Total Existing & Proposed)Height of Proposed Structure                                                                           |
| Name Shulb Custom Homes  Address 2024 Point Pony Ct  City/State/Zip Grand Job CO 81503                                                                                                                                                                                                                                                                                                                                                                                                                                                                                                                                                                                                                                                                                                                                                                                                                                                                                                                                                                                                                                                                                                                                                                                                                                                                                                                                                                                                                                                                                                                                                                                                                                                                                                                                                                                                                                                                                                                                                                                                                                         | DESCRIPTION OF WORK & INTENDED USE:  New Single Family Home (*check type below) Interior Remodel Addition Other (please specify): |
| APPLICANT INFORMATION:                                                                                                                                                                                                                                                                                                                                                                                                                                                                                                                                                                                                                                                                                                                                                                                                                                                                                                                                                                                                                                                                                                                                                                                                                                                                                                                                                                                                                                                                                                                                                                                                                                                                                                                                                                                                                                                                                                                                                                                                                                                                                                         | *TYPE OF HOME PROPOSED:  Site Built                                                                                               |
| Name Shults Costem Homes  Address 2024 Paint Pony Ct                                                                                                                                                                                                                                                                                                                                                                                                                                                                                                                                                                                                                                                                                                                                                                                                                                                                                                                                                                                                                                                                                                                                                                                                                                                                                                                                                                                                                                                                                                                                                                                                                                                                                                                                                                                                                                                                                                                                                                                                                                                                           | Manufactured Home (HUD) Other (please specify):                                                                                   |
| City / State / Zip Grand Jol CO 81503                                                                                                                                                                                                                                                                                                                                                                                                                                                                                                                                                                                                                                                                                                                                                                                                                                                                                                                                                                                                                                                                                                                                                                                                                                                                                                                                                                                                                                                                                                                                                                                                                                                                                                                                                                                                                                                                                                                                                                                                                                                                                          | NOTES:                                                                                                                            |
| Telephone <u>260 8080</u>                                                                                                                                                                                                                                                                                                                                                                                                                                                                                                                                                                                                                                                                                                                                                                                                                                                                                                                                                                                                                                                                                                                                                                                                                                                                                                                                                                                                                                                                                                                                                                                                                                                                                                                                                                                                                                                                                                                                                                                                                                                                                                      | ·                                                                                                                                 |
| REQUIRED: One plot plan, on 8 1/2" x 11" paper, showing all exi<br>property lines, ingress/egress to the property, driveway location                                                                                                                                                                                                                                                                                                                                                                                                                                                                                                                                                                                                                                                                                                                                                                                                                                                                                                                                                                                                                                                                                                                                                                                                                                                                                                                                                                                                                                                                                                                                                                                                                                                                                                                                                                                                                                                                                                                                                                                           |                                                                                                                                   |
| THIS SECTION TO BE COMPLETED BY COMM                                                                                                                                                                                                                                                                                                                                                                                                                                                                                                                                                                                                                                                                                                                                                                                                                                                                                                                                                                                                                                                                                                                                                                                                                                                                                                                                                                                                                                                                                                                                                                                                                                                                                                                                                                                                                                                                                                                                                                                                                                                                                           | UNITY DEVELOPMENT DEPARTMENT STAFF                                                                                                |
| ZONE RSF-4                                                                                                                                                                                                                                                                                                                                                                                                                                                                                                                                                                                                                                                                                                                                                                                                                                                                                                                                                                                                                                                                                                                                                                                                                                                                                                                                                                                                                                                                                                                                                                                                                                                                                                                                                                                                                                                                                                                                                                                                                                                                                                                     | Maximum coverage of lot by structures                                                                                             |
| SETBACKS: Front 20' from property line (PL)                                                                                                                                                                                                                                                                                                                                                                                                                                                                                                                                                                                                                                                                                                                                                                                                                                                                                                                                                                                                                                                                                                                                                                                                                                                                                                                                                                                                                                                                                                                                                                                                                                                                                                                                                                                                                                                                                                                                                                                                                                                                                    | Permanent Foundation Required: YES_XNO                                                                                            |
| Side 7' from PL Rear 25' from PL                                                                                                                                                                                                                                                                                                                                                                                                                                                                                                                                                                                                                                                                                                                                                                                                                                                                                                                                                                                                                                                                                                                                                                                                                                                                                                                                                                                                                                                                                                                                                                                                                                                                                                                                                                                                                                                                                                                                                                                                                                                                                               | Parking Requirement                                                                                                               |
| Maximum Height of Structure(s)                                                                                                                                                                                                                                                                                                                                                                                                                                                                                                                                                                                                                                                                                                                                                                                                                                                                                                                                                                                                                                                                                                                                                                                                                                                                                                                                                                                                                                                                                                                                                                                                                                                                                                                                                                                                                                                                                                                                                                                                                                                                                                 | Special Conditions                                                                                                                |
| Voting District D Driveway Location Approva (Engineer's Initials)                                                                                                                                                                                                                                                                                                                                                                                                                                                                                                                                                                                                                                                                                                                                                                                                                                                                                                                                                                                                                                                                                                                                                                                                                                                                                                                                                                                                                                                                                                                                                                                                                                                                                                                                                                                                                                                                                                                                                                                                                                                              |                                                                                                                                   |
| Modifications to this Planning Clearance must be approved, in<br>structure authorized by this application cannot be occupied un<br>Occupancy has been issued, if applicable, by the Building Dep                                                                                                                                                                                                                                                                                                                                                                                                                                                                                                                                                                                                                                                                                                                                                                                                                                                                                                                                                                                                                                                                                                                                                                                                                                                                                                                                                                                                                                                                                                                                                                                                                                                                                                                                                                                                                                                                                                                               | til a final inspection has been completed and a Certificate of                                                                    |
| I hereby acknowledge that I have read this application and the ir ordinances, laws, regulations or restrictions which apply to the processing the process of |                                                                                                                                   |
| action, which may include but not necessarily be invited to non                                                                                                                                                                                                                                                                                                                                                                                                                                                                                                                                                                                                                                                                                                                                                                                                                                                                                                                                                                                                                                                                                                                                                                                                                                                                                                                                                                                                                                                                                                                                                                                                                                                                                                                                                                                                                                                                                                                                                                                                                                                                | project. I understand that failure to comply shall result in legal                                                                |
|                                                                                                                                                                                                                                                                                                                                                                                                                                                                                                                                                                                                                                                                                                                                                                                                                                                                                                                                                                                                                                                                                                                                                                                                                                                                                                                                                                                                                                                                                                                                                                                                                                                                                                                                                                                                                                                                                                                                                                                                                                                                                                                                | project. I understand that failure to comply shall result in legal                                                                |
| Applicant Signature                                                                                                                                                                                                                                                                                                                                                                                                                                                                                                                                                                                                                                                                                                                                                                                                                                                                                                                                                                                                                                                                                                                                                                                                                                                                                                                                                                                                                                                                                                                                                                                                                                                                                                                                                                                                                                                                                                                                                                                                                                                                                                            | project. I understand that failure to comply shall result in legal use of the building(s).                                        |
| Applicant Signature Share Share Department Approval NA Jay Hall                                                                                                                                                                                                                                                                                                                                                                                                                                                                                                                                                                                                                                                                                                                                                                                                                                                                                                                                                                                                                                                                                                                                                                                                                                                                                                                                                                                                                                                                                                                                                                                                                                                                                                                                                                                                                                                                                                                                                                                                                                                                | oroject. I understand that failure to comply shall result in legal use of the building(s).  Date                                  |
| Additional water and/or sewer tap fee(s) are required:  YES  Utility Accounting                                                                                                                                                                                                                                                                                                                                                                                                                                                                                                                                                                                                                                                                                                                                                                                                                                                                                                                                                                                                                                                                                                                                                                                                                                                                                                                                                                                                                                                                                                                                                                                                                                                                                                                                                                                                                                                                                                                                                                                                                                                | project. I understand that failure to comply shall result in legal use of the building(s).  Date  Date                            |