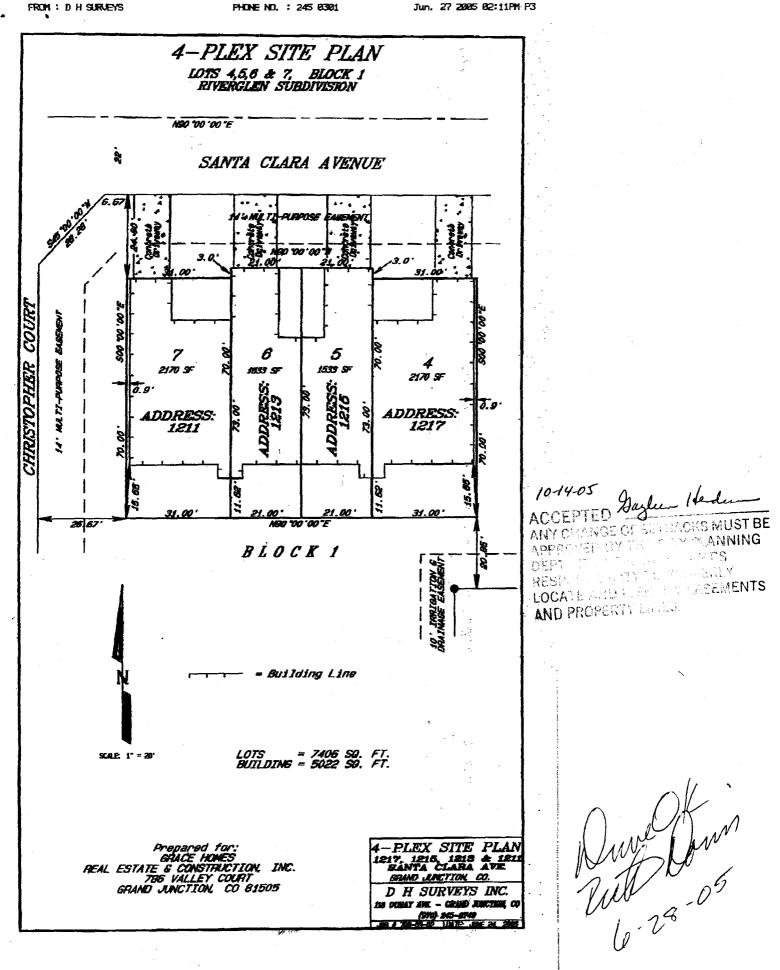

| existing & proposed structure location(s), parking, setbacks to all<br>for & width & all easements & rights-of-way which abut the parcel.                                                                                                                                                                                                       |

X