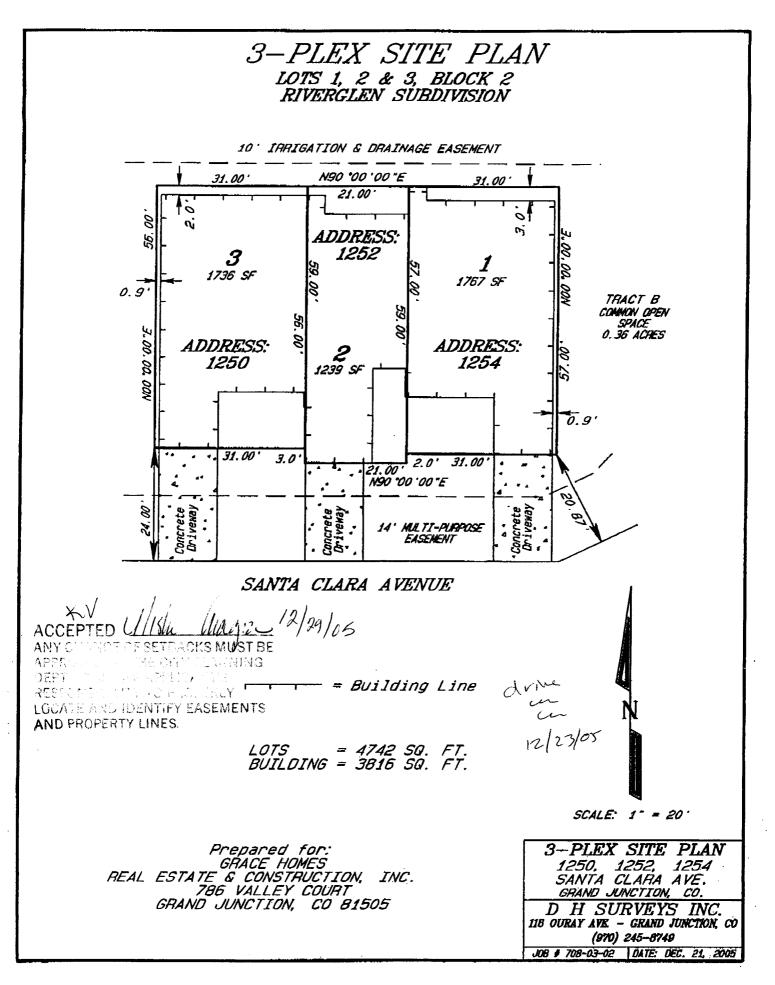

| FEE \$ 170,                                       | BLDG PERMIT NO.                                                                                                                                                                   |
|---------------------------------------------------|-----------------------------------------------------------------------------------------------------------------------------------------------------------------------------------|
| TCP \$ \500, (Single Family Residential and A     |                                                                                                                                                                                   |
| SIF \$ 292, - Community Development               | ent Department                                                                                                                                                                    |
|                                                   | ( <b>X</b>                                                                                                                                                                        |
| Building Address 1250 Sunta Clan Ave.             |                                                                                                                                                                                   |
| Parcel No. 2945 - 243-42-003                      |                                                                                                                                                                                   |
| Subdivision <u>Riverglen</u>                      | Sq. Ft. of Lot / Parcel 1736                                                                                                                                                      |
| Filing Block 2 Lot 3                              | Sq. Ft. Coverage of Lot by Structures & Impervious Surface<br>(Total Existing & Proposed)(39                                                                                      |
| OWNER INFORMATION:                                | Height of Proposed Structure                                                                                                                                                      |
| Name Grace Hores                                  | DESCRIPTION OF WORK & INTENDED USE:                                                                                                                                               |
| Address 786 Valley Ct.                            | New Single Family Home (*check type below)                                                                                                                                        |
|                                                   | Other (please specify):                                                                                                                                                           |
| City/State/Zip GJ CO 61505                        |                                                                                                                                                                                   |
| APPLICANT INFORMATION:                            | TYPE OF HOME PROPOSED:                                                                                                                                                            |
| Name Grace Hous                                   | <ul> <li>Site Built</li> <li>Manufactured Home (UBC)</li> <li>Manufactured Home (HUD)</li> </ul>                                                                                  |
| Address 786 Valley Ct.                            | Other (please specify):                                                                                                                                                           |
| Audress (T CP SIX45                               |                                                                                                                                                                                   |
| City / State / Zip <u>GJ CD 81505</u>             | NOTES:                                                                                                                                                                            |
| Telephone 523-5555                                |                                                                                                                                                                                   |
|                                                   | existing & proposed structure location(s), parking, setbacks to all on & width & all easements & rights-of-way which abut the parcel.                                             |
|                                                   | MUNITY DEVELOPMENT DEPARTMENT STAFF                                                                                                                                               |
|                                                   | Maximum coverage of lot by structures                                                                                                                                             |
| SETBACKS: Front <u>20</u> from property-line (PL) | Permanent Foundation Required: YESNO                                                                                                                                              |
| Side from PLRear(O from PL                        | Parking Requirement                                                                                                                                                               |
|                                                   |                                                                                                                                                                                   |
| Maximum Height of Structure(s) 35'                | Special Conditions reg                                                                                                                                                            |
| Voting District Driveway<br>Location Approval     | 0                                                                                                                                                                                 |
| Voting District Location Approval                 | s)                                                                                                                                                                                |
|                                                   | , in writing, by the Community Development Department. The<br>until a final inspection has been completed and a Certificate of<br>epartment (Section 305, Uniform Building Code). |
|                                                   | e information is correct; I agree to comply with any and all codes,<br>e project. I understand that failure to comply shall result in legal<br>on-use of the building(s).         |
| Applicant Signature Cellin - Agri                 | t                                                                                                                                                                                 |
| Department Approval X V 1/18/11 (1/10/11)         | Date 12/29/05                                                                                                                                                                     |