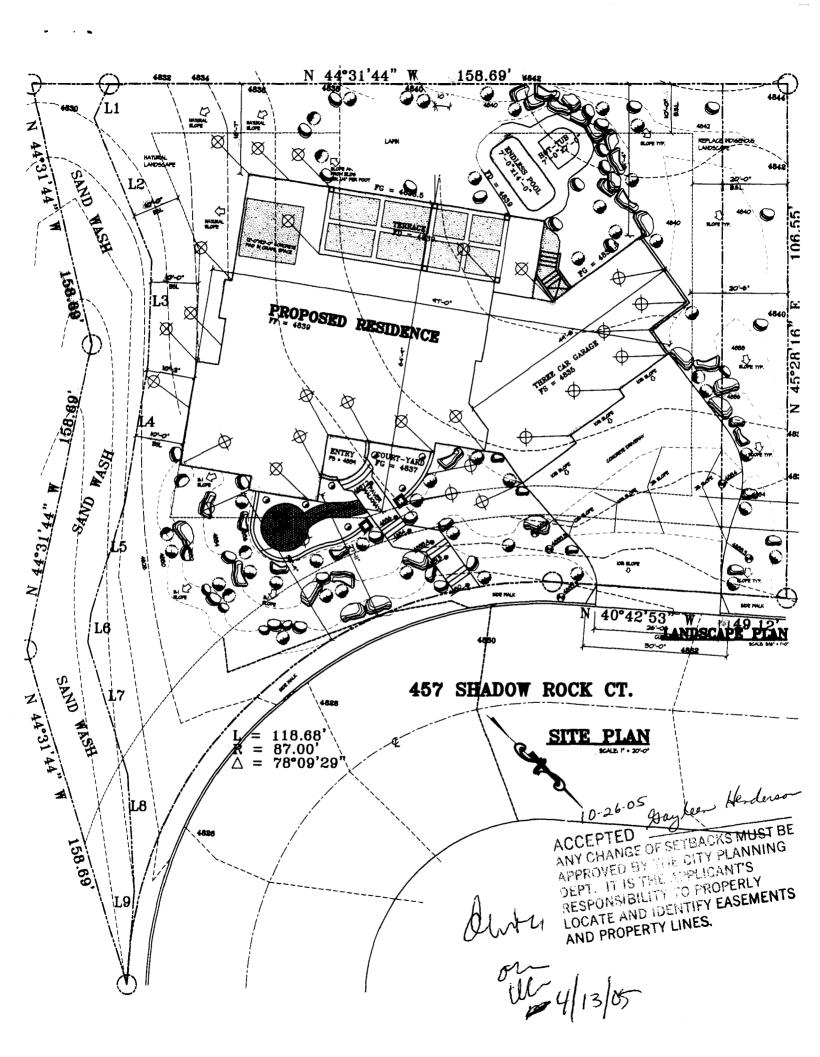

## **PLANNING CLEARANCE**

| BLDG | PERMIT! | NO. |  |
|------|---------|-----|--|

(Single Family Residential and Accessory Structures)

Community Development Department

| Building Address 457 Shadow Rock Ct                                                                                                                                                                                                                                                                                                                                                                                                                                                            | No. of Existing Bldgs No. Proposed                                                                                                                                                                                                                                                                                                                                                                                                                                                                                                                                                                                                                                                                                                                                                                                                                                                                                                                                                                                                                                                                                                                                                                                                                                                                                                                                                                                                                                                                                                                                                                                                                                                                                                                                                                                                                                                                                                                                                                                                                                                                                             |
|------------------------------------------------------------------------------------------------------------------------------------------------------------------------------------------------------------------------------------------------------------------------------------------------------------------------------------------------------------------------------------------------------------------------------------------------------------------------------------------------|--------------------------------------------------------------------------------------------------------------------------------------------------------------------------------------------------------------------------------------------------------------------------------------------------------------------------------------------------------------------------------------------------------------------------------------------------------------------------------------------------------------------------------------------------------------------------------------------------------------------------------------------------------------------------------------------------------------------------------------------------------------------------------------------------------------------------------------------------------------------------------------------------------------------------------------------------------------------------------------------------------------------------------------------------------------------------------------------------------------------------------------------------------------------------------------------------------------------------------------------------------------------------------------------------------------------------------------------------------------------------------------------------------------------------------------------------------------------------------------------------------------------------------------------------------------------------------------------------------------------------------------------------------------------------------------------------------------------------------------------------------------------------------------------------------------------------------------------------------------------------------------------------------------------------------------------------------------------------------------------------------------------------------------------------------------------------------------------------------------------------------|
| Parcel No. 2947-272-15-003                                                                                                                                                                                                                                                                                                                                                                                                                                                                     | Sq. Ft. of Existing Bldgs Sq. Ft. Proposed $4068$                                                                                                                                                                                                                                                                                                                                                                                                                                                                                                                                                                                                                                                                                                                                                                                                                                                                                                                                                                                                                                                                                                                                                                                                                                                                                                                                                                                                                                                                                                                                                                                                                                                                                                                                                                                                                                                                                                                                                                                                                                                                              |
| Subdivision "Seasons" @ Tiara Rado                                                                                                                                                                                                                                                                                                                                                                                                                                                             | Sq. Ft. of Lot/Parcel + 43 acres                                                                                                                                                                                                                                                                                                                                                                                                                                                                                                                                                                                                                                                                                                                                                                                                                                                                                                                                                                                                                                                                                                                                                                                                                                                                                                                                                                                                                                                                                                                                                                                                                                                                                                                                                                                                                                                                                                                                                                                                                                                                                               |
| Filing <u>©</u> Block Lot <u>3</u>                                                                                                                                                                                                                                                                                                                                                                                                                                                             | Sq. Ft. Coverage of Lot by Structures & Imperyious Surface (Total Existing & Proposed)                                                                                                                                                                                                                                                                                                                                                                                                                                                                                                                                                                                                                                                                                                                                                                                                                                                                                                                                                                                                                                                                                                                                                                                                                                                                                                                                                                                                                                                                                                                                                                                                                                                                                                                                                                                                                                                                                                                                                                                                                                         |
| OWNER INFORMATION:                                                                                                                                                                                                                                                                                                                                                                                                                                                                             | Height of Proposed Structure 24'-6"                                                                                                                                                                                                                                                                                                                                                                                                                                                                                                                                                                                                                                                                                                                                                                                                                                                                                                                                                                                                                                                                                                                                                                                                                                                                                                                                                                                                                                                                                                                                                                                                                                                                                                                                                                                                                                                                                                                                                                                                                                                                                            |
| Name W. Jay Hoffman                                                                                                                                                                                                                                                                                                                                                                                                                                                                            | DESCRIPTION OF WORK & INTENDED USE:                                                                                                                                                                                                                                                                                                                                                                                                                                                                                                                                                                                                                                                                                                                                                                                                                                                                                                                                                                                                                                                                                                                                                                                                                                                                                                                                                                                                                                                                                                                                                                                                                                                                                                                                                                                                                                                                                                                                                                                                                                                                                            |
| Address 425 Patterson Rd #405                                                                                                                                                                                                                                                                                                                                                                                                                                                                  | New Single Family Home (*check type below) Interior Remodel Addition                                                                                                                                                                                                                                                                                                                                                                                                                                                                                                                                                                                                                                                                                                                                                                                                                                                                                                                                                                                                                                                                                                                                                                                                                                                                                                                                                                                                                                                                                                                                                                                                                                                                                                                                                                                                                                                                                                                                                                                                                                                           |
| City/State/Zip Grand Jct, Colo 81500                                                                                                                                                                                                                                                                                                                                                                                                                                                           | Other (please specify):                                                                                                                                                                                                                                                                                                                                                                                                                                                                                                                                                                                                                                                                                                                                                                                                                                                                                                                                                                                                                                                                                                                                                                                                                                                                                                                                                                                                                                                                                                                                                                                                                                                                                                                                                                                                                                                                                                                                                                                                                                                                                                        |
| APPLICANT INFORMATION:                                                                                                                                                                                                                                                                                                                                                                                                                                                                         | *TYPE OF HOME PROPOSED:                                                                                                                                                                                                                                                                                                                                                                                                                                                                                                                                                                                                                                                                                                                                                                                                                                                                                                                                                                                                                                                                                                                                                                                                                                                                                                                                                                                                                                                                                                                                                                                                                                                                                                                                                                                                                                                                                                                                                                                                                                                                                                        |
| Name Conquest Construction                                                                                                                                                                                                                                                                                                                                                                                                                                                                     | Site Built Manufactured Home (UBC) Manufactured Home (HUD)                                                                                                                                                                                                                                                                                                                                                                                                                                                                                                                                                                                                                                                                                                                                                                                                                                                                                                                                                                                                                                                                                                                                                                                                                                                                                                                                                                                                                                                                                                                                                                                                                                                                                                                                                                                                                                                                                                                                                                                                                                                                     |
| Address 1111 S. 12th Street                                                                                                                                                                                                                                                                                                                                                                                                                                                                    | NOTES:                                                                                                                                                                                                                                                                                                                                                                                                                                                                                                                                                                                                                                                                                                                                                                                                                                                                                                                                                                                                                                                                                                                                                                                                                                                                                                                                                                                                                                                                                                                                                                                                                                                                                                                                                                                                                                                                                                                                                                                                                                                                                                                         |
| City/State/Zip Grand Jet CO 81501                                                                                                                                                                                                                                                                                                                                                                                                                                                              | NOTES:                                                                                                                                                                                                                                                                                                                                                                                                                                                                                                                                                                                                                                                                                                                                                                                                                                                                                                                                                                                                                                                                                                                                                                                                                                                                                                                                                                                                                                                                                                                                                                                                                                                                                                                                                                                                                                                                                                                                                                                                                                                                                                                         |
| Telephone 243-1242                                                                                                                                                                                                                                                                                                                                                                                                                                                                             | <i>₹</i> ₽ ****                                                                                                                                                                                                                                                                                                                                                                                                                                                                                                                                                                                                                                                                                                                                                                                                                                                                                                                                                                                                                                                                                                                                                                                                                                                                                                                                                                                                                                                                                                                                                                                                                                                                                                                                                                                                                                                                                                                                                                                                                                                                                                                |
| relephione                                                                                                                                                                                                                                                                                                                                                                                                                                                                                     | The second section is a second section of the se |
| REQUIRED: One plot plan, on 8 1/2" x 11" paper, showing all ex                                                                                                                                                                                                                                                                                                                                                                                                                                 | risting & proposed structure location(s), parking, setbacks to all n & width & all easements & rights-of-way which abut the parcel                                                                                                                                                                                                                                                                                                                                                                                                                                                                                                                                                                                                                                                                                                                                                                                                                                                                                                                                                                                                                                                                                                                                                                                                                                                                                                                                                                                                                                                                                                                                                                                                                                                                                                                                                                                                                                                                                                                                                                                             |
| REQUIRED: One plot plan, on 8 1/2" x 11" paper, showing all ex property lines, ingress/egress to the property, driveway location                                                                                                                                                                                                                                                                                                                                                               | n & width & all easements & rights-of-way which abut the parcel.                                                                                                                                                                                                                                                                                                                                                                                                                                                                                                                                                                                                                                                                                                                                                                                                                                                                                                                                                                                                                                                                                                                                                                                                                                                                                                                                                                                                                                                                                                                                                                                                                                                                                                                                                                                                                                                                                                                                                                                                                                                               |
| REQUIRED: One plot plan, on 8 1/2" x 11" paper, showing all exproperty lines, ingress/egress to the property, driveway location  THIS SECTION TO BE COMPLETED BY COMM                                                                                                                                                                                                                                                                                                                          | n & width & all easements & rights-of-way which abut the parcel.  IUNITY DEVELOPMENT DEPARTMENT STAFF                                                                                                                                                                                                                                                                                                                                                                                                                                                                                                                                                                                                                                                                                                                                                                                                                                                                                                                                                                                                                                                                                                                                                                                                                                                                                                                                                                                                                                                                                                                                                                                                                                                                                                                                                                                                                                                                                                                                                                                                                          |
| REQUIRED: One plot plan, on 8 1/2" x 11" paper, showing all exproperty lines, ingress/egress to the property, driveway location  THIS SECTION TO BE COMPLETED BY COMM  ZONE                                                                                                                                                                                                                                                                                                                    | Maximum coverage of lot by structures                                                                                                                                                                                                                                                                                                                                                                                                                                                                                                                                                                                                                                                                                                                                                                                                                                                                                                                                                                                                                                                                                                                                                                                                                                                                                                                                                                                                                                                                                                                                                                                                                                                                                                                                                                                                                                                                                                                                                                                                                                                                                          |
| REQUIRED: One plot plan, on 8 1/2" x 11" paper, showing all exproperty lines, ingress/egress to the property, driveway location  THIS SECTION TO BE COMPLETED BY COMM  ZONE  SETBACKS: Front 20' from property line (PL)                                                                                                                                                                                                                                                                       | n & width & all easements & rights-of-way which abut the parcel.  IUNITY DEVELOPMENT DEPARTMENT STAFF                                                                                                                                                                                                                                                                                                                                                                                                                                                                                                                                                                                                                                                                                                                                                                                                                                                                                                                                                                                                                                                                                                                                                                                                                                                                                                                                                                                                                                                                                                                                                                                                                                                                                                                                                                                                                                                                                                                                                                                                                          |
| REQUIRED: One plot plan, on 8 1/2" x 11" paper, showing all exproperty lines, ingress/egress to the property, driveway location  THIS SECTION TO BE COMPLETED BY COMM  ZONE                                                                                                                                                                                                                                                                                                                    | Maximum coverage of lot by structures                                                                                                                                                                                                                                                                                                                                                                                                                                                                                                                                                                                                                                                                                                                                                                                                                                                                                                                                                                                                                                                                                                                                                                                                                                                                                                                                                                                                                                                                                                                                                                                                                                                                                                                                                                                                                                                                                                                                                                                                                                                                                          |
| REQUIRED: One plot plan, on 8 1/2" x 11" paper, showing all exproperty lines, ingress/egress to the property, driveway location  THIS SECTION TO BE COMPLETED BY COMM  ZONE  SETBACKS: Front 20' from property line (PL)                                                                                                                                                                                                                                                                       | Maximum coverage of lot by structures                                                                                                                                                                                                                                                                                                                                                                                                                                                                                                                                                                                                                                                                                                                                                                                                                                                                                                                                                                                                                                                                                                                                                                                                                                                                                                                                                                                                                                                                                                                                                                                                                                                                                                                                                                                                                                                                                                                                                                                                                                                                                          |
| REQUIRED: One plot plan, on 8 1/2" x 11" paper, showing all exproperty lines, ingress/egress to the property, driveway location  THIS SECTION TO BE COMPLETED BY COMM  ZONE  SETBACKS: Front 20' from property line (PL)  Side 10' from PL Rear 20' from PL  Maximum Height of Structure(s) 22  Orivieway 5 Inches                                                                                                                                                                             | Maximum coverage of lot by structures                                                                                                                                                                                                                                                                                                                                                                                                                                                                                                                                                                                                                                                                                                                                                                                                                                                                                                                                                                                                                                                                                                                                                                                                                                                                                                                                                                                                                                                                                                                                                                                                                                                                                                                                                                                                                                                                                                                                                                                                                                                                                          |
| REQUIRED: One plot plan, on 8 1/2" x 11" paper, showing all exproperty lines, ingress/egress to the property, driveway location  THIS SECTION TO BE COMPLETED BY COMM  ZONE  SETBACKS: Front 20' from property line (PL)  Side 10' from PL Rear 20' from PL  Maximum Height of Structure(s) 22  Grading 4                                                                                                                                                                                      | Maximum coverage of lot by structures                                                                                                                                                                                                                                                                                                                                                                                                                                                                                                                                                                                                                                                                                                                                                                                                                                                                                                                                                                                                                                                                                                                                                                                                                                                                                                                                                                                                                                                                                                                                                                                                                                                                                                                                                                                                                                                                                                                                                                                                                                                                                          |
| REQUIRED: One plot plan, on 8 1/2" x 11" paper, showing all exproperty lines, ingress/egress to the property, driveway location  THIS SECTION TO BE COMPLETED BY COMM  ZONE  SETBACKS: Front                                                                                                                                                                                                                                                                                                   | NAME OF THE PARTMENT STAFF  Maximum coverage of lot by structures                                                                                                                                                                                                                                                                                                                                                                                                                                                                                                                                                                                                                                                                                                                                                                                                                                                                                                                                                                                                                                                                                                                                                                                                                                                                                                                                                                                                                                                                                                                                                                                                                                                                                                                                                                                                                                                                                                                                                                                                                                                              |
| REQUIRED: One plot plan, on 8 1/2" x 11" paper, showing all exproperty lines, ingress/egress to the property, driveway location  THIS SECTION TO BE COMPLETED BY COMM  ZONE  SETBACKS: Front 20' from property line (PL)  Side 10' from PL Rear 20' from PL  Maximum Height of Structure(s)  Driveway  Voting District 4 Location Approval (Engineer's Initials)  Modifications to this Planning Clearance must be approved, is structure authorized by this application cannot be occupied un | Maximum coverage of lot by structures                                                                                                                                                                                                                                                                                                                                                                                                                                                                                                                                                                                                                                                                                                                                                                                                                                                                                                                                                                                                                                                                                                                                                                                                                                                                                                                                                                                                                                                                                                                                                                                                                                                                                                                                                                                                                                                                                                                                                                                                                                                                                          |
| REQUIRED: One plot plan, on 8 1/2" x 11" paper, showing all exproperty lines, ingress/egress to the property, driveway location  THIS SECTION TO BE COMPLETED BY COMM  ZONE  SETBACKS: Front                                                                                                                                                                                                                                                                                                   | Maximum coverage of lot by structures                                                                                                                                                                                                                                                                                                                                                                                                                                                                                                                                                                                                                                                                                                                                                                                                                                                                                                                                                                                                                                                                                                                                                                                                                                                                                                                                                                                                                                                                                                                                                                                                                                                                                                                                                                                                                                                                                                                                                                                                                                                                                          |
| REQUIRED: One plot plan, on 8 1/2" x 11" paper, showing all exproperty lines, ingress/egress to the property, driveway location  THIS SECTION TO BE COMPLETED BY COMM  ZONE  SETBACKS: Front                                                                                                                                                                                                                                                                                                   | NUNITY DEVELOPMENT DEPARTMENT STAFF  Maximum coverage of lot by structures                                                                                                                                                                                                                                                                                                                                                                                                                                                                                                                                                                                                                                                                                                                                                                                                                                                                                                                                                                                                                                                                                                                                                                                                                                                                                                                                                                                                                                                                                                                                                                                                                                                                                                                                                                                                                                                                                                                                                                                                                                                     |