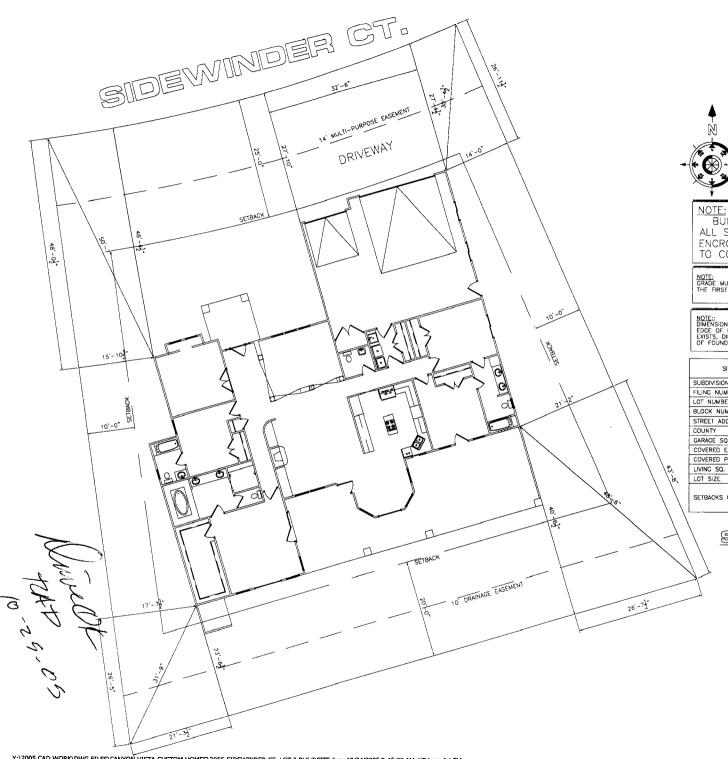

(Pink: Building Department)

BUILDER TO VERIFY ALL SETBACK AND EASEMENT ENCROACHMENTS PRIOR TO CONSTRUCTION

NOTE: GRADE MUST SLOPE AWAY FROM HOUSE 6" OF FALL IN THE FIRST 10' OF DISTANCE PER LOCAL BUILDING CODE.

NOTE::
DIMENSION LINES ARE PULLED FROM
EDGE OF BRICK LEDGE. IF NO BRICK LEDGE
EXISTS, DIMENSIONS WILL BE FROM EDGE
OF FOUNDATION.

| SITE PLAN INFO        | RMATION              |  |  |
|-----------------------|----------------------|--|--|
| SUBDIVISION NAME      | INDEPENDANCE RANCH = |  |  |
| FILING NUMBER         | 12                   |  |  |
| LOT NUMBER            | 3                    |  |  |
| BLOCK NUMBER          | 2                    |  |  |
| STREET ADDRESS        | 2055 SIDEWINDER CT.  |  |  |
| COUNTY                | MESA                 |  |  |
| GARAGE SQ. FT.        | 870 SF               |  |  |
| COVERED ENTRY SQ. FT. | 96 SF                |  |  |
| COVERED PATIO SQ. FT. | 749 SF               |  |  |
| LIVING SQ. FT.        | 2832 SF              |  |  |
| LOT SIZE              | 13127 SF             |  |  |
|                       | FRONT 25'            |  |  |
| SETBACKS USED         | SIDES 10'            |  |  |
| L                     | REAR 20'             |  |  |

SCALE: 1"=20"-0"

DH

100EPTED 11/28/05 500 OVY CHANGE OF SETBACKS MUST BE AURROVED BY THE CITY PLANNING RESPONSIBLE OF BURNING LOCATE AND IDELETE EASEMENTS AND PROPERTY LATES.