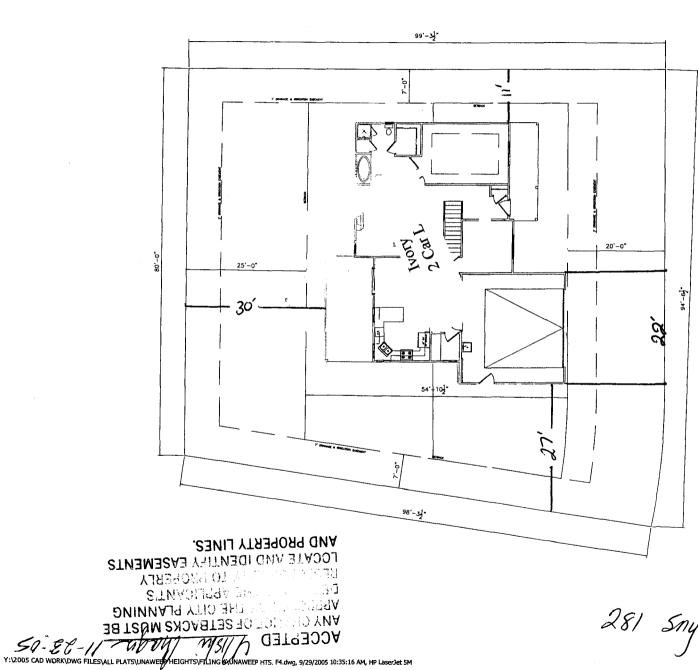

Ŋ.

VALID FOR SIX MONTHS FROM DATE OF ISSUANCE (Section 2.2.C.1 Grand Junction Zoning & Development Code)(White: Planning)(Yellow: Customer)(Pink: Building Department)(Goldenrod: Utility Accounting)

4

|                                                                                                                                                                                                                                                                                 | and a second                                                                                                                                                         |
|---------------------------------------------------------------------------------------------------------------------------------------------------------------------------------------------------------------------------------------------------------------------------------|----------------------------------------------------------------------------------------------------------------------------------------------------------------------|
| NOTICE<br>1. If IS THE RESPONSIBILITY OF THE BALOD<br>MO DIMUSSION FROM TO CONSTRUCTION<br>2. USE OF THE FUNC CONSTRUCTION BALODON<br>3. ALL DIMUSSION ARE TO EDDE OF FOUND<br>3. RALDER MO OF OWNER TO VERY ALL<br>3. THIS FUNC MAS NOT BEEN DICHERED B<br>TO DISCHEDING BATS. | E ON DOWER TO VOTEY ALL DETALS<br>AND ON HOME DANDES ACCEPTINCE OF THESE TOMAS.<br>NOTO MUESS DORN WITH MOTOLS<br>SETANCIS AND EXEMPTION.<br>SETANCIS AND EXEMPTION. |
| NOTE:<br>GRADE MUST SLOPE AWA<br>THE FIRST 10' OF DISTAN                                                                                                                                                                                                                        | Y FROM HOUSE 6" OF FALL IN<br>NCE PER LOCAL BUILDING CODE.                                                                                                           |
| NOTE.:<br>DIMENSION LINES ARE PI<br>EDGE OF BRICK LEDGE.<br>EXISTS, DIMENSIONS WILL<br>OF FOUNDATION.                                                                                                                                                                           | ULLED FROM<br>IF NO BRICK LEDGE<br>- BE FROM EDGE                                                                                                                    |
| NOTE:<br>BUILDER TO<br>ALL SETBACK<br>ENCROACHMEN<br>TO CONSTRUC                                                                                                                                                                                                                | AND EASEMENT<br>TS PRIOR                                                                                                                                             |
| SITE PLAN INFO                                                                                                                                                                                                                                                                  | RMATION                                                                                                                                                              |
| SUBDIVISION NAME                                                                                                                                                                                                                                                                | UNAWEEP HEIGHTS                                                                                                                                                      |
| FILING NUMBER                                                                                                                                                                                                                                                                   | 4                                                                                                                                                                    |
| LOT NUMBER                                                                                                                                                                                                                                                                      | 5                                                                                                                                                                    |
| BLOCK NUMBER                                                                                                                                                                                                                                                                    | 3                                                                                                                                                                    |
| STREET ADDRESS                                                                                                                                                                                                                                                                  | ?                                                                                                                                                                    |
| COUNTY                                                                                                                                                                                                                                                                          | MESA                                                                                                                                                                 |
| GARAGE SQ. FT.                                                                                                                                                                                                                                                                  | ?                                                                                                                                                                    |
| COVERED ENTRY SQ. FT.                                                                                                                                                                                                                                                           | ?                                                                                                                                                                    |
| COVERED PATIO SQ. FT.                                                                                                                                                                                                                                                           | ?                                                                                                                                                                    |
| LIVING SQ. FT.                                                                                                                                                                                                                                                                  | ?                                                                                                                                                                    |
| LOT SIZE                                                                                                                                                                                                                                                                        | 8691 SF                                                                                                                                                              |
| T.O.F.                                                                                                                                                                                                                                                                          | ?                                                                                                                                                                    |
| SETBACKS USED                                                                                                                                                                                                                                                                   | FRONT 20'<br>SIDES 7'<br>REAR 25'                                                                                                                                    |
| BCALE: 4                                                                                                                                                                                                                                                                        | 119=201-011                                                                                                                                                          |