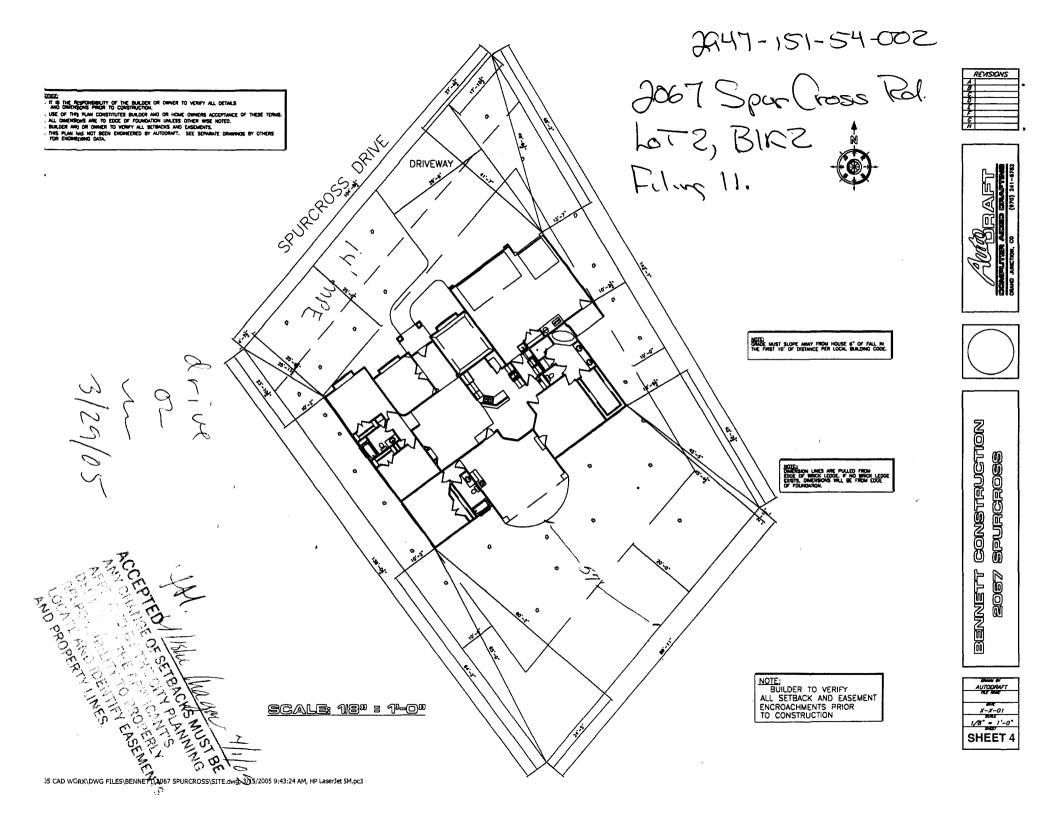

| Building Address 2067 Spun Cross                                                                                                                                                                                                                                                                                                                                                                                                                                                                                                                                                                                                                                                                                                                                                                                                                                                                                                                                                                                                                                                                                                                                                                                                                                                                                                                                                                                                                                                                                                                                                                                                                                                                                                                                                                                                                                                                                                                                                                                                                                                                                               | No. of Existing Bldgs No. Proposed                                                                                                                             |
|--------------------------------------------------------------------------------------------------------------------------------------------------------------------------------------------------------------------------------------------------------------------------------------------------------------------------------------------------------------------------------------------------------------------------------------------------------------------------------------------------------------------------------------------------------------------------------------------------------------------------------------------------------------------------------------------------------------------------------------------------------------------------------------------------------------------------------------------------------------------------------------------------------------------------------------------------------------------------------------------------------------------------------------------------------------------------------------------------------------------------------------------------------------------------------------------------------------------------------------------------------------------------------------------------------------------------------------------------------------------------------------------------------------------------------------------------------------------------------------------------------------------------------------------------------------------------------------------------------------------------------------------------------------------------------------------------------------------------------------------------------------------------------------------------------------------------------------------------------------------------------------------------------------------------------------------------------------------------------------------------------------------------------------------------------------------------------------------------------------------------------|----------------------------------------------------------------------------------------------------------------------------------------------------------------|
| Parcel No. <u>2947-151-54-002</u>                                                                                                                                                                                                                                                                                                                                                                                                                                                                                                                                                                                                                                                                                                                                                                                                                                                                                                                                                                                                                                                                                                                                                                                                                                                                                                                                                                                                                                                                                                                                                                                                                                                                                                                                                                                                                                                                                                                                                                                                                                                                                              | Sq. Ft. of Existing Bldgs Sq. Ft. Proposed 2440                                                                                                                |
| Subdivision Independence Roads                                                                                                                                                                                                                                                                                                                                                                                                                                                                                                                                                                                                                                                                                                                                                                                                                                                                                                                                                                                                                                                                                                                                                                                                                                                                                                                                                                                                                                                                                                                                                                                                                                                                                                                                                                                                                                                                                                                                                                                                                                                                                                 | Sq. Ft. of Lot / Parcel 1300                                                                                                                                   |
| Filing \\ Block Z Lot Z                                                                                                                                                                                                                                                                                                                                                                                                                                                                                                                                                                                                                                                                                                                                                                                                                                                                                                                                                                                                                                                                                                                                                                                                                                                                                                                                                                                                                                                                                                                                                                                                                                                                                                                                                                                                                                                                                                                                                                                                                                                                                                        | Sq. Ft. Coverage of Lot by Structures & Impervious Surface                                                                                                     |
| OWNER INFORMATION:                                                                                                                                                                                                                                                                                                                                                                                                                                                                                                                                                                                                                                                                                                                                                                                                                                                                                                                                                                                                                                                                                                                                                                                                                                                                                                                                                                                                                                                                                                                                                                                                                                                                                                                                                                                                                                                                                                                                                                                                                                                                                                             | (Total Existing & Proposed) 2940  Height of Proposed Structure 181                                                                                             |
| Name Bennett Const                                                                                                                                                                                                                                                                                                                                                                                                                                                                                                                                                                                                                                                                                                                                                                                                                                                                                                                                                                                                                                                                                                                                                                                                                                                                                                                                                                                                                                                                                                                                                                                                                                                                                                                                                                                                                                                                                                                                                                                                                                                                                                             | DESCRIPTION OF WORK & INTENDED USE:                                                                                                                            |
| Address                                                                                                                                                                                                                                                                                                                                                                                                                                                                                                                                                                                                                                                                                                                                                                                                                                                                                                                                                                                                                                                                                                                                                                                                                                                                                                                                                                                                                                                                                                                                                                                                                                                                                                                                                                                                                                                                                                                                                                                                                                                                                                                        | New Single Family Home (*check type below) Interior Remodel Addition                                                                                           |
| City / State / Zip                                                                                                                                                                                                                                                                                                                                                                                                                                                                                                                                                                                                                                                                                                                                                                                                                                                                                                                                                                                                                                                                                                                                                                                                                                                                                                                                                                                                                                                                                                                                                                                                                                                                                                                                                                                                                                                                                                                                                                                                                                                                                                             | Other (please specify):                                                                                                                                        |
| APPLICANT INFORMATION:  Name Bennett Cost  Address 687 Curecanti Cir                                                                                                                                                                                                                                                                                                                                                                                                                                                                                                                                                                                                                                                                                                                                                                                                                                                                                                                                                                                                                                                                                                                                                                                                                                                                                                                                                                                                                                                                                                                                                                                                                                                                                                                                                                                                                                                                                                                                                                                                                                                           | *TYPE OF HOME PROPOSED: Site Built Manufactured Home (UBC) Manufactured Home (HUD) Other (please specify):                                                     |
|                                                                                                                                                                                                                                                                                                                                                                                                                                                                                                                                                                                                                                                                                                                                                                                                                                                                                                                                                                                                                                                                                                                                                                                                                                                                                                                                                                                                                                                                                                                                                                                                                                                                                                                                                                                                                                                                                                                                                                                                                                                                                                                                | NOTES:                                                                                                                                                         |
| 000                                                                                                                                                                                                                                                                                                                                                                                                                                                                                                                                                                                                                                                                                                                                                                                                                                                                                                                                                                                                                                                                                                                                                                                                                                                                                                                                                                                                                                                                                                                                                                                                                                                                                                                                                                                                                                                                                                                                                                                                                                                                                                                            | NOTES.                                                                                                                                                         |
| Telephone <u>170-24(-0195</u>                                                                                                                                                                                                                                                                                                                                                                                                                                                                                                                                                                                                                                                                                                                                                                                                                                                                                                                                                                                                                                                                                                                                                                                                                                                                                                                                                                                                                                                                                                                                                                                                                                                                                                                                                                                                                                                                                                                                                                                                                                                                                                  | visting 8 proposed atwesture legation(s) parking authorize to all                                                                                              |
| property lines ingress/egress to the property driveway location                                                                                                                                                                                                                                                                                                                                                                                                                                                                                                                                                                                                                                                                                                                                                                                                                                                                                                                                                                                                                                                                                                                                                                                                                                                                                                                                                                                                                                                                                                                                                                                                                                                                                                                                                                                                                                                                                                                                                                                                                                                                | xisting & proposed structure location(s), parking, setbacks to all on & width & all easements & rights-of-way which abut the parcel.                           |
|                                                                                                                                                                                                                                                                                                                                                                                                                                                                                                                                                                                                                                                                                                                                                                                                                                                                                                                                                                                                                                                                                                                                                                                                                                                                                                                                                                                                                                                                                                                                                                                                                                                                                                                                                                                                                                                                                                                                                                                                                                                                                                                                |                                                                                                                                                                |
| THIS SECTION TO BE COMPLETED BY COM ZONE                                                                                                                                                                                                                                                                                                                                                                                                                                                                                                                                                                                                                                                                                                                                                                                                                                                                                                                                                                                                                                                                                                                                                                                                                                                                                                                                                                                                                                                                                                                                                                                                                                                                                                                                                                                                                                                                                                                                                                                                                                                                                       | MUNITY DEVELOPMENT DEPARTMENT STAFF  Maximum coverage of lot by structures 35 90                                                                               |
| THIS SECTION TO BE COMPLETED BY | MUNITY DEVELOPMENT DEPARTMENT STAFF  Maximum coverage of lot by structures 35%  Permanent Foundation Required: YES NO                                          |
| THIS SECTION TO BE COMPLETED BY | MUNITY DEVELOPMENT DEPARTMENT STAFF  Maximum coverage of lot by structures 35%  Permanent Foundation Required: YES NO  Parking Requirement 2                   |
| THIS SECTION TO BE COMPLETED BY | MUNITY DEVELOPMENT DEPARTMENT STAFF  Maximum coverage of lot by structures 35%  Permanent Foundation Required: YES NO  Parking Requirement 2                   |
| THIS SECTION TO BE COMPLETED BY | MUNITY DEVELOPMENT DEPARTMENT STAFF  Maximum coverage of lot by structures 35%  Permanent Foundation Required: YES NO  Parking Requirement  Special Conditions |
| THIS SECTION TO BE COMPLETED BY | MUNITY DEVELOPMENT DEPARTMENT STAFF  Maximum coverage of lot by structures                                                                                     |
| THIS SECTION TO BE COMPLETED BY | MUNITY DEVELOPMENT DEPARTMENT STAFF  Maximum coverage of lot by structures                                                                                     |
| THIS SECTION TO BE COMPLETED BY | MUNITY DEVELOPMENT DEPARTMENT STAFF  Maximum coverage of lot by structures                                                                                     |
| THIS SECTION TO BE COMPLETED BY | MUNITY DEVELOPMENT DEPARTMENT STAFF  Maximum coverage of lot by structures                                                                                     |
| THIS SECTION TO BE COMPLETED BY | MUNITY DEVELOPMENT DEPARTMENT STAFF  Maximum coverage of lot by structures                                                                                     |