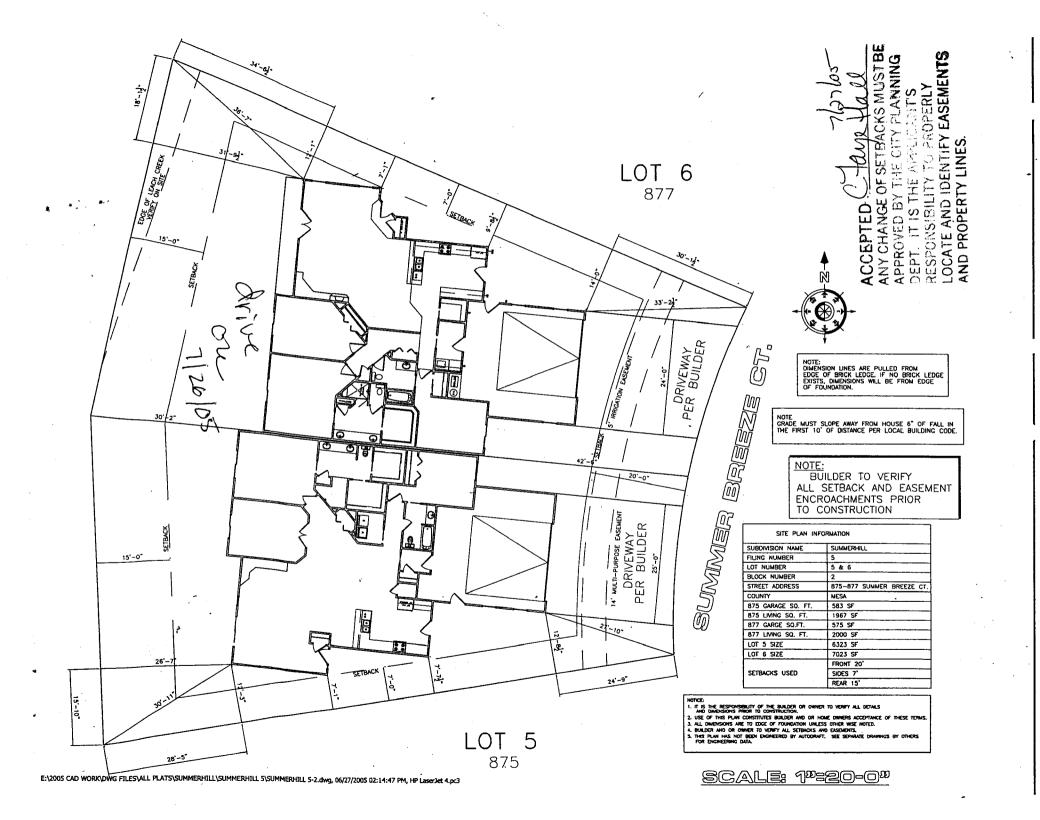

## - 613 PLANNING CLEARANCE

BLDG PERMIT NO.

(Single Family Residential and Accessory Structures)

**Community Development Department** 

| Building Address 877 Schume Breeze Cf                                                                                                                                                                                                                                                                                                                                                                                                                                                                                                                                                                                                                         | No. of Existing Bldgs No. Proposed                                                                                                       |
|---------------------------------------------------------------------------------------------------------------------------------------------------------------------------------------------------------------------------------------------------------------------------------------------------------------------------------------------------------------------------------------------------------------------------------------------------------------------------------------------------------------------------------------------------------------------------------------------------------------------------------------------------------------|------------------------------------------------------------------------------------------------------------------------------------------|
| Parcel No. 2701-761-44-06                                                                                                                                                                                                                                                                                                                                                                                                                                                                                                                                                                                                                                     | Sq. Ft. of Existing Bldgs Sq. Ft. Proposed                                                                                               |
| Subdivision <u>Summer hell</u>                                                                                                                                                                                                                                                                                                                                                                                                                                                                                                                                                                                                                                | Sq. Ft. of Lot / Parcel 7023                                                                                                             |
| Filing Block Lot                                                                                                                                                                                                                                                                                                                                                                                                                                                                                                                                                                                                                                              | Sq. Ft. Coverage of Lot by Structures & Impervious Surface                                                                               |
| OWNER INFORMATION:                                                                                                                                                                                                                                                                                                                                                                                                                                                                                                                                                                                                                                            | (Total Existing & Proposed) 3200 49  Height of Proposed Structure /6                                                                     |
| Name L60 Constructor Fre                                                                                                                                                                                                                                                                                                                                                                                                                                                                                                                                                                                                                                      | DESCRIPTION OF WORK & INTENDED USE:  New Single Family Home (*check type below)                                                          |
| Address P.O BOX 1925                                                                                                                                                                                                                                                                                                                                                                                                                                                                                                                                                                                                                                          | Interior Remodel Addition                                                                                                                |
| City / State / Zip 65- 6 81 502                                                                                                                                                                                                                                                                                                                                                                                                                                                                                                                                                                                                                               | Other (please specify): Town Home                                                                                                        |
| APPLICANT INFORMATION:                                                                                                                                                                                                                                                                                                                                                                                                                                                                                                                                                                                                                                        | *TYPE OF HOME PROPOSED:                                                                                                                  |
| Name 160 Construction for                                                                                                                                                                                                                                                                                                                                                                                                                                                                                                                                                                                                                                     | Site Built Manufactured Home (UBC) Manufactured Home (HUD) Other (please specify):                                                       |
| Address Puo Box 1925                                                                                                                                                                                                                                                                                                                                                                                                                                                                                                                                                                                                                                          |                                                                                                                                          |
| City / State / Zip 6 J - Co 81 502                                                                                                                                                                                                                                                                                                                                                                                                                                                                                                                                                                                                                            | NOTES:                                                                                                                                   |
| Telephone 243-4471                                                                                                                                                                                                                                                                                                                                                                                                                                                                                                                                                                                                                                            |                                                                                                                                          |
|                                                                                                                                                                                                                                                                                                                                                                                                                                                                                                                                                                                                                                                               | risting & proposed structure location(s), parking, setbacks to all named as width & all easements & rights-of-way which abut the parcel. |
|                                                                                                                                                                                                                                                                                                                                                                                                                                                                                                                                                                                                                                                               |                                                                                                                                          |
| THIS SECTION TO BE COMPLETED BY COMM                                                                                                                                                                                                                                                                                                                                                                                                                                                                                                                                                                                                                          | IUNITY DEVELOPMENT DEPARTMENT STAFF                                                                                                      |
| ZONE                                                                                                                                                                                                                                                                                                                                                                                                                                                                                                                                                                                                                                                          | Maximum coverage of lot by structures                                                                                                    |
| $\sim$ 0                                                                                                                                                                                                                                                                                                                                                                                                                                                                                                                                                                                                                                                      | $\sim$ $\sim$                                                                                                                            |
| ZONE PD                                                                                                                                                                                                                                                                                                                                                                                                                                                                                                                                                                                                                                                       | Maximum coverage of lot by structures                                                                                                    |
| ZONE                                                                                                                                                                                                                                                                                                                                                                                                                                                                                                                                                                                                                                                          | Maximum coverage of lot by structures                                                                                                    |
| ZONE                                                                                                                                                                                                                                                                                                                                                                                                                                                                                                                                                                                                                                                          | Maximum coverage of lot by structures                                                                                                    |
| SETBACKS: Front 20' from property line (PL)  Side 7' from PL Rear 5' from PL  Maximum Height of Structure(s) 32'  Voting District Driveway Location Approval (Engineer's Initials)  Modifications to this Planning Clearance must be approved,                                                                                                                                                                                                                                                                                                                                                                                                                | Maximum coverage of lot by structures                                                                                                    |
| SETBACKS: Front 20' from property line (PL)  Side 7' from PL Rear 5' from PL  Maximum Height of Structure(s) 32'  Voting District Driveway Location Approval (Engineer's Initials)  Modifications to this Planning Clearance must be approved, structure authorized by this application cannot be occupied un Occupancy has been issued, if applicable, by the Building Dept.                                                                                                                                                                                                                                                                                 | Maximum coverage of lot by structures                                                                                                    |
| SETBACKS: Front 20' from property line (PL)  Side 7' from PL Rear 5' from PL  Maximum Height of Structure(s) 32'  Voting District Driveway Location Approval (Engineer's Initials)  Modifications to this Planning Clearance must be approved, structure authorized by this application cannot be occupied un Occupancy has been issued, if applicable, by the Building Depth I hereby acknowledge that I have read this application and the ordinances, laws, regulations or restrictions which apply to the action, which may include but not necessarily be limited to not                                                                                 | Maximum coverage of lot by structures                                                                                                    |
| SETBACKS: Front 20' from property line (PL)  Side 7' from PL Rear 5' from PL  Maximum Height of Structure(s) 32'  Voting District Driveway Location Approval (Engineer's Initials)  Modifications to this Planning Clearance must be approved, structure authorized by this application cannot be occupied un Occupancy has been issued, if applicable, by the Building Dept.  I hereby acknowledge that I have read this application and the ordinances, laws, regulations or restrictions which apply to the                                                                                                                                                | Maximum coverage of lot by structures                                                                                                    |
| SETBACKS: Front 20' from property line (PL)  Side 7' from PL Rear 5' from PL  Maximum Height of Structure(s) 32'  Voting District Driveway Location Approval (Engineer's Initials)  Modifications to this Planning Clearance must be approved, structure authorized by this application cannot be occupied un Occupancy has been issued, if applicable, by the Building Deput I hereby acknowledge that I have read this application and the ordinances, laws, regulations or restrictions which apply to the action, which may include but not necessarily be limited to nor Applicant Signature                                                             | Maximum coverage of lot by structures                                                                                                    |
| SETBACKS: Front 20' from property line (PL)  Side 7' from PL Rear 5' from PL  Maximum Height of Structure(s) 32'  Voting District Driveway Location Approval (Engineer's Initials)  Modifications to this Planning Clearance must be approved, structure authorized by this application cannot be occupied un Occupancy has been issued, if applicable, by the Building Depth I hereby acknowledge that I have read this application and the ordinances, laws, regulations or restrictions which apply to the action, which may include but not necessarily be limited to not applicant Signature  Department Approval 100 100 100 100 100 100 100 100 100 10 | Maximum coverage of lot by structures                                                                                                    |