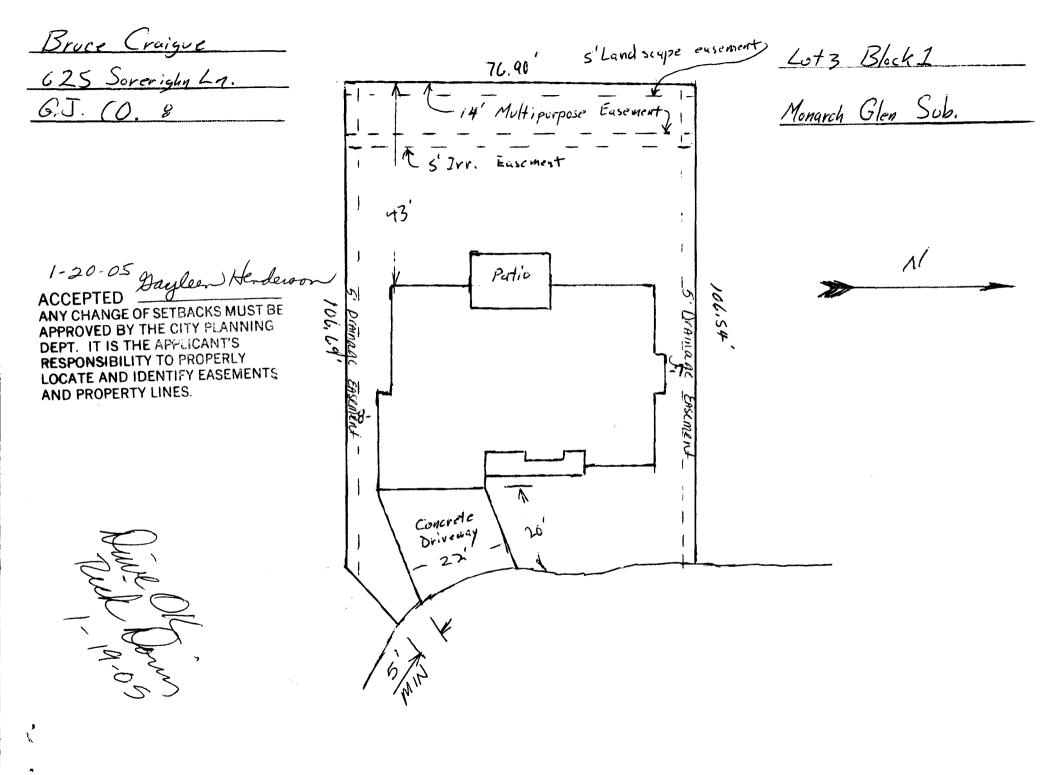

## **PLANNING CLEARANCE**

BLDG PERMIT NO.

(Goldenrod: Utility Accounting)

(Single Family Residential and Accessory Structures)

Community Development Department

| / |  |
|---|--|
|   |  |
|   |  |

| Building Address <u>525 Sovereign Ln</u>                                                                                                                                                                                                                                                                                                                                                                                                                                                                                                                                                                                                                                                                                                                                                                                                                                                                                                                                                                                                                                                                                                                                                                                                                                                                                                                                                                                                                                                                                                                                                                                                                                                                                                                                                                                                                                                                                                                                                                                                                                                                                       | No. of Existing Bldgs No. Proposed                                                                                        |         |
|--------------------------------------------------------------------------------------------------------------------------------------------------------------------------------------------------------------------------------------------------------------------------------------------------------------------------------------------------------------------------------------------------------------------------------------------------------------------------------------------------------------------------------------------------------------------------------------------------------------------------------------------------------------------------------------------------------------------------------------------------------------------------------------------------------------------------------------------------------------------------------------------------------------------------------------------------------------------------------------------------------------------------------------------------------------------------------------------------------------------------------------------------------------------------------------------------------------------------------------------------------------------------------------------------------------------------------------------------------------------------------------------------------------------------------------------------------------------------------------------------------------------------------------------------------------------------------------------------------------------------------------------------------------------------------------------------------------------------------------------------------------------------------------------------------------------------------------------------------------------------------------------------------------------------------------------------------------------------------------------------------------------------------------------------------------------------------------------------------------------------------|---------------------------------------------------------------------------------------------------------------------------|---------|
| Parcel No. 2943 -043-65-003                                                                                                                                                                                                                                                                                                                                                                                                                                                                                                                                                                                                                                                                                                                                                                                                                                                                                                                                                                                                                                                                                                                                                                                                                                                                                                                                                                                                                                                                                                                                                                                                                                                                                                                                                                                                                                                                                                                                                                                                                                                                                                    | Sq. Ft. of Existing Bldgs O Sq. Ft. Proposed 112                                                                          | 0_      |
| Subdivision Monarch Glen                                                                                                                                                                                                                                                                                                                                                                                                                                                                                                                                                                                                                                                                                                                                                                                                                                                                                                                                                                                                                                                                                                                                                                                                                                                                                                                                                                                                                                                                                                                                                                                                                                                                                                                                                                                                                                                                                                                                                                                                                                                                                                       | Sq. Ft. of Lot / Parcel 8493                                                                                              |         |
| Filing Block Lot 3                                                                                                                                                                                                                                                                                                                                                                                                                                                                                                                                                                                                                                                                                                                                                                                                                                                                                                                                                                                                                                                                                                                                                                                                                                                                                                                                                                                                                                                                                                                                                                                                                                                                                                                                                                                                                                                                                                                                                                                                                                                                                                             | Sq. Ft. Coverage of Lot by Structures & Impervious Surface (Total Existing & Proposed)                                    |         |
| OWNER INFORMATION:                                                                                                                                                                                                                                                                                                                                                                                                                                                                                                                                                                                                                                                                                                                                                                                                                                                                                                                                                                                                                                                                                                                                                                                                                                                                                                                                                                                                                                                                                                                                                                                                                                                                                                                                                                                                                                                                                                                                                                                                                                                                                                             | Height of Proposed Structure 22′                                                                                          | _       |
| Name Bruce Craigue  Address 104 Country Club Pk. Rd.  City/State/Zip G.J. (0. 81503                                                                                                                                                                                                                                                                                                                                                                                                                                                                                                                                                                                                                                                                                                                                                                                                                                                                                                                                                                                                                                                                                                                                                                                                                                                                                                                                                                                                                                                                                                                                                                                                                                                                                                                                                                                                                                                                                                                                                                                                                                            | DESCRIPTION OF WORK & INTENDED USE:  New Single Family Home (*check type below)  Interior Remodel Other (please specify): |         |
| APPLICANT INFORMATION:                                                                                                                                                                                                                                                                                                                                                                                                                                                                                                                                                                                                                                                                                                                                                                                                                                                                                                                                                                                                                                                                                                                                                                                                                                                                                                                                                                                                                                                                                                                                                                                                                                                                                                                                                                                                                                                                                                                                                                                                                                                                                                         | *TYPE OF HOME PROPOSED:                                                                                                   |         |
| Name Bruce Craigue  Address 104 Country Club Pk Rd.                                                                                                                                                                                                                                                                                                                                                                                                                                                                                                                                                                                                                                                                                                                                                                                                                                                                                                                                                                                                                                                                                                                                                                                                                                                                                                                                                                                                                                                                                                                                                                                                                                                                                                                                                                                                                                                                                                                                                                                                                                                                            | Site Built Manufactured Home (UB Manufactured Home (HUD) Other (please specify):                                          | ;C)<br> |
| City / State / Zip G. J CO. 8/503                                                                                                                                                                                                                                                                                                                                                                                                                                                                                                                                                                                                                                                                                                                                                                                                                                                                                                                                                                                                                                                                                                                                                                                                                                                                                                                                                                                                                                                                                                                                                                                                                                                                                                                                                                                                                                                                                                                                                                                                                                                                                              | NOTES:                                                                                                                    |         |
| Telephone 970 - 241 - 9642                                                                                                                                                                                                                                                                                                                                                                                                                                                                                                                                                                                                                                                                                                                                                                                                                                                                                                                                                                                                                                                                                                                                                                                                                                                                                                                                                                                                                                                                                                                                                                                                                                                                                                                                                                                                                                                                                                                                                                                                                                                                                                     |                                                                                                                           |         |
| REQUIRED: One plot plan, on 8 1/2" x 11" paper, showing all e property lines, ingress/egress to the property, driveway location                                                                                                                                                                                                                                                                                                                                                                                                                                                                                                                                                                                                                                                                                                                                                                                                                                                                                                                                                                                                                                                                                                                                                                                                                                                                                                                                                                                                                                                                                                                                                                                                                                                                                                                                                                                                                                                                                                                                                                                                |                                                                                                                           |         |
|                                                                                                                                                                                                                                                                                                                                                                                                                                                                                                                                                                                                                                                                                                                                                                                                                                                                                                                                                                                                                                                                                                                                                                                                                                                                                                                                                                                                                                                                                                                                                                                                                                                                                                                                                                                                                                                                                                                                                                                                                                                                                                                                |                                                                                                                           |         |
| THIS SECTION TO BE COMPLETED BY COM                                                                                                                                                                                                                                                                                                                                                                                                                                                                                                                                                                                                                                                                                                                                                                                                                                                                                                                                                                                                                                                                                                                                                                                                                                                                                                                                                                                                                                                                                                                                                                                                                                                                                                                                                                                                                                                                                                                                                                                                                                                                                            | MUNITY DEVELOPMENT DEPARTMENT STAFF                                                                                       |         |
| THIS SECTION TO BE COMPLETED BY | Pr.                                                                                                                       | _       |
| <b>A</b>                                                                                                                                                                                                                                                                                                                                                                                                                                                                                                                                                                                                                                                                                                                                                                                                                                                                                                                                                                                                                                                                                                                                                                                                                                                                                                                                                                                                                                                                                                                                                                                                                                                                                                                                                                                                                                                                                                                                                                                                                                                                                                                       | MUNITY DEVELOPMENT DEPARTMENT STAFF  Maximum coverage of lot by structures                                                | _       |
| ZONE                                                                                                                                                                                                                                                                                                                                                                                                                                                                                                                                                                                                                                                                                                                                                                                                                                                                                                                                                                                                                                                                                                                                                                                                                                                                                                                                                                                                                                                                                                                                                                                                                                                                                                                                                                                                                                                                                                                                                                                                                                                                                                                           | Maximum coverage of lot by structures                                                                                     |         |
| ZONESF-4  SETBACKS: Frontfrom property line (PL)                                                                                                                                                                                                                                                                                                                                                                                                                                                                                                                                                                                                                                                                                                                                                                                                                                                                                                                                                                                                                                                                                                                                                                                                                                                                                                                                                                                                                                                                                                                                                                                                                                                                                                                                                                                                                                                                                                                                                                                                                                                                               | Maximum coverage of lot by structures                                                                                     |         |
| ZONE                                                                                                                                                                                                                                                                                                                                                                                                                                                                                                                                                                                                                                                                                                                                                                                                                                                                                                                                                                                                                                                                                                                                                                                                                                                                                                                                                                                                                                                                                                                                                                                                                                                                                                                                                                                                                                                                                                                                                                                                                                                                                                                           | Maximum coverage of lot by structures                                                                                     |         |
| SETBACKS: Front 20' from property line (PL)  Side 7' from PL Rear 25' from PL  Maximum Height of Structure(s) Driveway  Location Approval                                                                                                                                                                                                                                                                                                                                                                                                                                                                                                                                                                                                                                                                                                                                                                                                                                                                                                                                                                                                                                                                                                                                                                                                                                                                                                                                                                                                                                                                                                                                                                                                                                                                                                                                                                                                                                                                                                                                                                                      | Maximum coverage of lot by structures                                                                                     |         |
| SETBACKS: Front 30′ from property line (PL)  Side 7′ from PL Rear 35′ from PL  Maximum Height of Structure(s) 35′  Voting District Driveway Location Approval (Engineer's Initials)  Modifications to this Planning Clearance must be approved, structure authorized by this application cannot be occupied to                                                                                                                                                                                                                                                                                                                                                                                                                                                                                                                                                                                                                                                                                                                                                                                                                                                                                                                                                                                                                                                                                                                                                                                                                                                                                                                                                                                                                                                                                                                                                                                                                                                                                                                                                                                                                 | Maximum coverage of lot by structures                                                                                     | ne of   |
| SETBACKS: Front                                                                                                                                                                                                                                                                                                                                                                                                                                                                                                                                                                                                                                                                                                                                                                                                                                                                                                                                                                                                                                                                                                                                                                                                                                                                                                                                                                                                                                                                                                                                                                                                                                                                                                                                                                                                                                                                                                                                                                                                                                                                                                                | Maximum coverage of lot by structures                                                                                     | ne of   |
| SETBACKS: Front                                                                                                                                                                                                                                                                                                                                                                                                                                                                                                                                                                                                                                                                                                                                                                                                                                                                                                                                                                                                                                                                                                                                                                                                                                                                                                                                                                                                                                                                                                                                                                                                                                                                                                                                                                                                                                                                                                                                                                                                                                                                                                                | Maximum coverage of lot by structures                                                                                     | ne of   |
| SETBACKS: Front                                                                                                                                                                                                                                                                                                                                                                                                                                                                                                                                                                                                                                                                                                                                                                                                                                                                                                                                                                                                                                                                                                                                                                                                                                                                                                                                                                                                                                                                                                                                                                                                                                                                                                                                                                                                                                                                                                                                                                                                                                                                                                                | Maximum coverage of lot by structures                                                                                     | ne of   |
| SETBACKS: Front                                                                                                                                                                                                                                                                                                                                                                                                                                                                                                                                                                                                                                                                                                                                                                                                                                                                                                                                                                                                                                                                                                                                                                                                                                                                                                                                                                                                                                                                                                                                                                                                                                                                                                                                                                                                                                                                                                                                                                                                                                                                                                                | Maximum coverage of lot by structures                                                                                     | ne of   |