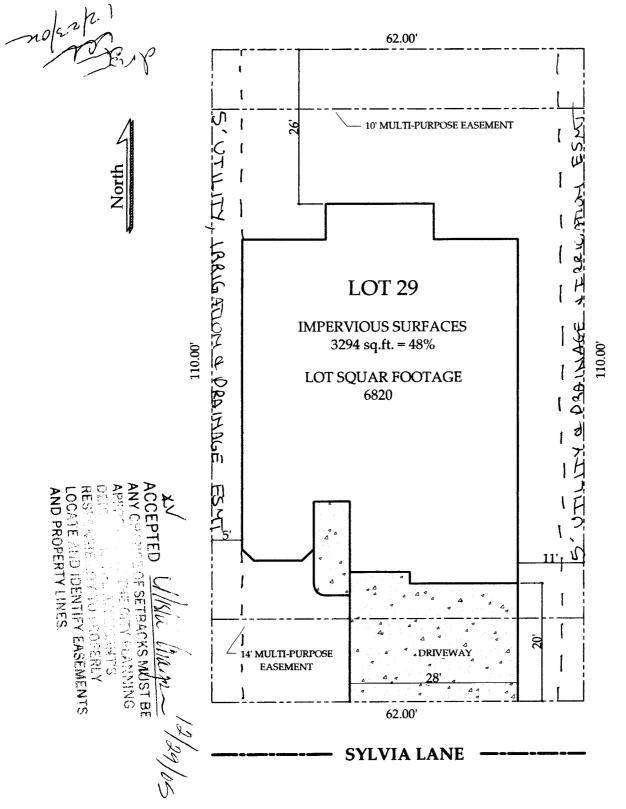

| FEE \$ 1(0,                                                                                                                                                                                                                                                                                                                                                                                                                      | Accessory Structures)                                                                                                                                                                                                                                                                                                                                                                                                            |
|----------------------------------------------------------------------------------------------------------------------------------------------------------------------------------------------------------------------------------------------------------------------------------------------------------------------------------------------------------------------------------------------------------------------------------|----------------------------------------------------------------------------------------------------------------------------------------------------------------------------------------------------------------------------------------------------------------------------------------------------------------------------------------------------------------------------------------------------------------------------------|
| Building Address $2930$ $5ylula$ $lw$ Parcel No. $2943 - 053 - 77 - 020$ Subdivision $Forrest$ $Forrest$ $Estates$ Filing $l$ Block $NA$ Lot $29$ OWNER INFORMATION:Name $SAME$ Address $lite/Zip$ City / State / ZipAPPLICANT INFORMATION:Name $E.$ $PERPY$ $Const.$ $Address$ $2172$ $Reducting CireCireCity / State / ZipGSCity / State / ZipGSCols S1503770 - 245 - 6384$                                                    | No. of Existing Bldgs  O  No. Proposed  /    Sq. Ft. of Existing Bldgs  O  Sq. Ft. Proposed  186.3    Sq. Ft. of Lot / Parcel  6, 92.0    Sq. Ft. Coverage of Lot by Structures & Impervious Surface (Total Existing & Proposed)  3, 29.4    Height of Proposed Structure  22.4    DESCRIPTION OF WORK & INTENDED USE:    X  New Single Family Home (*check type below)    Interior Remodel  Addition    Other (please specify): |
| property lines, ingress/egress to the property, driveway location<br>THIS SECTION TO BE COMPLETED BY COM<br>ZONE <u>MF-5</u><br>SETBACKS: Front <u>20'</u> from property line (PL)                                                                                                                                                                                                                                               | existing & proposed structure location(s), parking, setbacks to all<br>on & width & all easements & rights-of-way which abut the parcel.<br>MUNITY DEVELOPMENT DEPARTMENT STAFF<br>Maximum coverage of lot by structures<br>Permanent Foundation Required: YES NO                                                                                                                                                                |
| Side <u>5</u> from PL Rear <u>25</u> from PL<br>Maximum Height of Structure(s) <u>35</u>                                                                                                                                                                                                                                                                                                                                         | Parking Requirement                                                                                                                                                                                                                                                                                                                                                                                                              |
| Voting District Location Approval<br>(Engineer's Infliates)<br>Modifications to this Planning Clearance must be approved, in writing, by the Community Development Department. The<br>structure authorized by this application cannot be occupied until a final inspection has been completed and a Certificate of<br>Occupancy has been issued, if applicable, by the Building Department (Section 305, Uniform Building Code). |                                                                                                                                                                                                                                                                                                                                                                                                                                  |
| I hereby acknowledge that I have read this application and the                                                                                                                                                                                                                                                                                                                                                                   | e information is correct; I agree to comply with any and all codes,<br>e project. I understand that failure to comply shall result in legal                                                                                                                                                                                                                                                                                      |
| Additional water and/or sewer tap fee(s) are required: YE<br>Utility Accounting<br>VALID FOR SIX MONTHS FROM DATE OF ISSUANCE (Se                                                                                                                                                                                                                                                                                                | Date 12,39,05                                                                                                                                                                                                                                                                                                                                                                                                                    |

## SITE PLAN for EPIC HOMES

FORREST ESTATES SUBDIVISION FILING ONE 2930 SYLVIA LANE - 2943-053-77-029