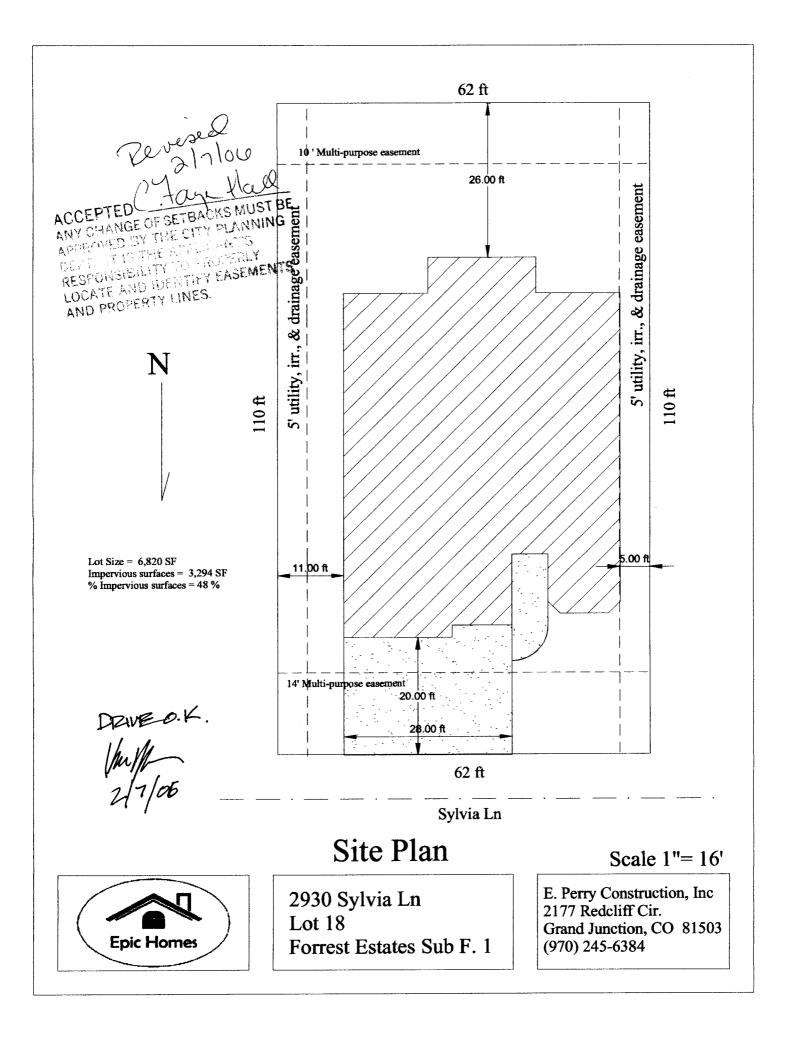

| FEE \$ 1(0,                                                                                                                                                                                                                                                                                                                                                                                                                      | Accessory Structures)                                                                                                                                                                                                                                                                                                                                                                                                            |
|----------------------------------------------------------------------------------------------------------------------------------------------------------------------------------------------------------------------------------------------------------------------------------------------------------------------------------------------------------------------------------------------------------------------------------|----------------------------------------------------------------------------------------------------------------------------------------------------------------------------------------------------------------------------------------------------------------------------------------------------------------------------------------------------------------------------------------------------------------------------------|
| Building Address $2930$ $5ylula$ $lw$ Parcel No. $2943 - 053 - 77 - 020$ Subdivision $Forrest$ $Forrest$ $Estates$ Filing $l$ Block $NA$ Lot $29$ OWNER INFORMATION:Name $SAME$ Address $lite/Zip$ City / State / ZipAPPLICANT INFORMATION:Name $E.$ $PERPY$ $Const.$ $Address$ $2172$ $Reducting CireCireCity / State / ZipGSCity / State / ZipGSCols S1503770 - 245 - 6384$                                                    | No. of Existing Bldgs  O  No. Proposed  /    Sq. Ft. of Existing Bldgs  O  Sq. Ft. Proposed  186.3    Sq. Ft. of Lot / Parcel  6, 92.0    Sq. Ft. Coverage of Lot by Structures & Impervious Surface (Total Existing & Proposed)  3, 29.4    Height of Proposed Structure  22.4    DESCRIPTION OF WORK & INTENDED USE:    X  New Single Family Home (*check type below)    Interior Remodel  Addition    Other (please specify): |
| property lines, ingress/egress to the property, driveway location<br>THIS SECTION TO BE COMPLETED BY COM<br>ZONE <u>MF-5</u><br>SETBACKS: Front <u>20'</u> from property line (PL)                                                                                                                                                                                                                                               | existing & proposed structure location(s), parking, setbacks to all<br>on & width & all easements & rights-of-way which abut the parcel.<br>MUNITY DEVELOPMENT DEPARTMENT STAFF<br>Maximum coverage of lot by structures<br>Permanent Foundation Required: YES NO                                                                                                                                                                |
| Side <u>5</u> from PL Rear <u>25</u> from PL<br>Maximum Height of Structure(s) <u>35</u>                                                                                                                                                                                                                                                                                                                                         | Parking Requirement                                                                                                                                                                                                                                                                                                                                                                                                              |
| Voting District Location Approval<br>(Engineer's Infliates)<br>Modifications to this Planning Clearance must be approved, in writing, by the Community Development Department. The<br>structure authorized by this application cannot be occupied until a final inspection has been completed and a Certificate of<br>Occupancy has been issued, if applicable, by the Building Department (Section 305, Uniform Building Code). |                                                                                                                                                                                                                                                                                                                                                                                                                                  |
| I hereby acknowledge that I have read this application and the                                                                                                                                                                                                                                                                                                                                                                   | e information is correct; I agree to comply with any and all codes,<br>e project. I understand that failure to comply shall result in legal                                                                                                                                                                                                                                                                                      |
| Additional water and/or sewer tap fee(s) are required: YE<br>Utility Accounting<br>VALID FOR SIX MONTHS FROM DATE OF ISSUANCE (Se                                                                                                                                                                                                                                                                                                | Date 12,39,05                                                                                                                                                                                                                                                                                                                                                                                                                    |

## SITE PLAN for EPIC HOMES

FORREST ESTATES SUBDIVISION FILING ONE 2930 SYLVIA LANE - 2943-053-77-029