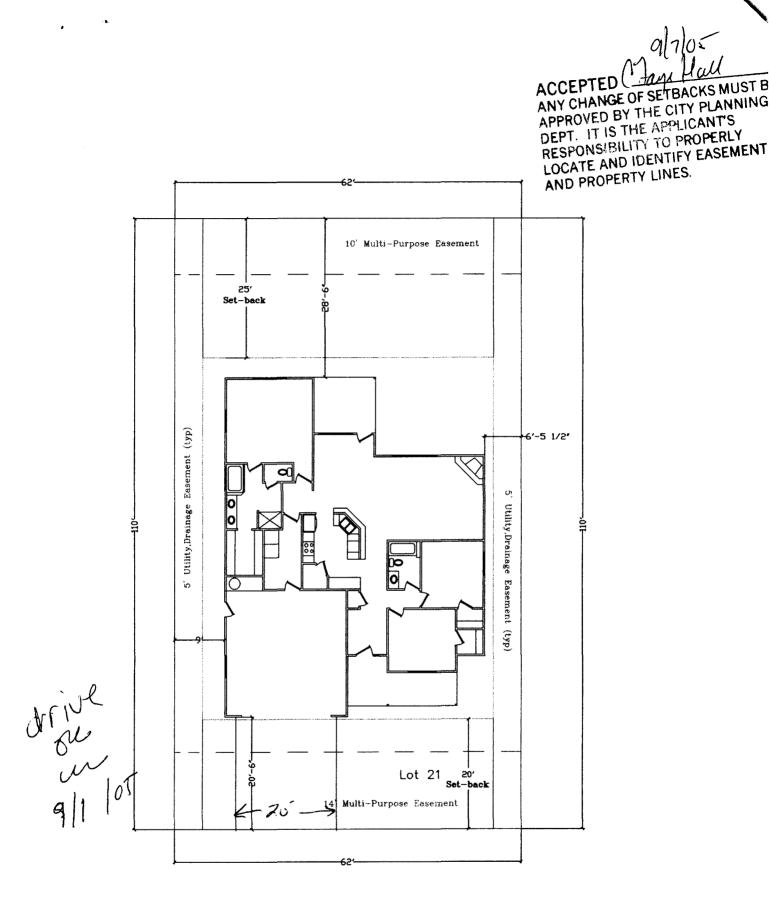

|                                                                                                                                                                                                                                                                                                                                                                                                                                                                                                                                                                                                                                                                                                  | $\sim$                                                                                 |
|--------------------------------------------------------------------------------------------------------------------------------------------------------------------------------------------------------------------------------------------------------------------------------------------------------------------------------------------------------------------------------------------------------------------------------------------------------------------------------------------------------------------------------------------------------------------------------------------------------------------------------------------------------------------------------------------------|----------------------------------------------------------------------------------------|
| FEE \$ 10.00 PLANNING CLEA                                                                                                                                                                                                                                                                                                                                                                                                                                                                                                                                                                                                                                                                       |                                                                                        |
| TCP \$ 1500 00 (Single Family Residential and Accessory Structures)                                                                                                                                                                                                                                                                                                                                                                                                                                                                                                                                                                                                                              |                                                                                        |
| SIF \$ 292.00 <u>Community Development</u>                                                                                                                                                                                                                                                                                                                                                                                                                                                                                                                                                                                                                                                       | nt Department                                                                          |
| Your Bridge to a Better Community                                                                                                                                                                                                                                                                                                                                                                                                                                                                                                                                                                                                                                                                |                                                                                        |
| Building Address 29.35 ( Still And                                                                                                                                                                                                                                                                                                                                                                                                                                                                                                                                                                                                                                                               | No. of Existing Bldgs Proposed                                                         |
| Parcel No. <u>2943-053-77-021</u>                                                                                                                                                                                                                                                                                                                                                                                                                                                                                                                                                                                                                                                                | Sq. Ft. of Existing Bldgs Proposed                                                     |
| Subdivision FJERDET ESTATS SUB                                                                                                                                                                                                                                                                                                                                                                                                                                                                                                                                                                                                                                                                   | Sq. Ft. of Lot / Parcel 6820                                                           |
| Filing Block Lot                                                                                                                                                                                                                                                                                                                                                                                                                                                                                                                                                                                                                                                                                 | Sq. Ft. Coverage of Lot by Structures & Impervious Surface (Total Existing & Proposed) |
| OWNER INFORMATION:                                                                                                                                                                                                                                                                                                                                                                                                                                                                                                                                                                                                                                                                               |                                                                                        |
| Name SKERTON CONSTRUCTING                                                                                                                                                                                                                                                                                                                                                                                                                                                                                                                                                                                                                                                                        | DESCRIPTION OF WORK & INTENDED USE:                                                    |
| Address ROBX 4247                                                                                                                                                                                                                                                                                                                                                                                                                                                                                                                                                                                                                                                                                | New Single Family Home (*check type below)                                             |
| City / State / Zip GJ. C. 81502                                                                                                                                                                                                                                                                                                                                                                                                                                                                                                                                                                                                                                                                  | Other (please specify):                                                                |
| APPLICANT INFORMATION:                                                                                                                                                                                                                                                                                                                                                                                                                                                                                                                                                                                                                                                                           | *TYPE OF HOME PROPOSED:                                                                |
|                                                                                                                                                                                                                                                                                                                                                                                                                                                                                                                                                                                                                                                                                                  | Site Built Manufactured Home (UBC)                                                     |
| Name <u>RELTON</u> (ON STRUCTONS / NC.<br>Address P. C. BOX 424'7                                                                                                                                                                                                                                                                                                                                                                                                                                                                                                                                                                                                                                | Manufactured Home (HUD) Other (please specify):                                        |
| Address $P = 0$ $Ooc = 92P = 7$<br>City / State / Zip $G = J = Co = 81502$                                                                                                                                                                                                                                                                                                                                                                                                                                                                                                                                                                                                                       | NOTES                                                                                  |
|                                                                                                                                                                                                                                                                                                                                                                                                                                                                                                                                                                                                                                                                                                  | NOTES:                                                                                 |
| Telephone (970) 245-9008                                                                                                                                                                                                                                                                                                                                                                                                                                                                                                                                                                                                                                                                         | · · · · · · · · · · · · · · · · · · ·                                                  |
| REQUIRED: One plot plan, on 8 ½" x 11" paper, showing all existing & proposed structure location(s), parking, setbacks to all property lines, ingress/egress to the property, driveway location & width & all easements & rights-of-way which abut the parcel.                                                                                                                                                                                                                                                                                                                                                                                                                                   |                                                                                        |
| IF THIS SECTION TO BE COMPLETED BY COMMUNITY DEVELOPMENT DEPARTMENT STAFF F                                                                                                                                                                                                                                                                                                                                                                                                                                                                                                                                                                                                                      |                                                                                        |
| ZONE RMF-5                                                                                                                                                                                                                                                                                                                                                                                                                                                                                                                                                                                                                                                                                       | Maximum coverage of lot by structures                                                  |
| SETBACKS: Front from property line (PL)                                                                                                                                                                                                                                                                                                                                                                                                                                                                                                                                                                                                                                                          | Permanent Foundation Required: YES $\chi$ NO                                           |
| Side <u>5</u> from PL Rear <u>25</u> from PL                                                                                                                                                                                                                                                                                                                                                                                                                                                                                                                                                                                                                                                     | Parking Requirement                                                                    |
| Maximum Height of Structure(s) <u>35'</u>                                                                                                                                                                                                                                                                                                                                                                                                                                                                                                                                                                                                                                                        | Special Conditions                                                                     |
|                                                                                                                                                                                                                                                                                                                                                                                                                                                                                                                                                                                                                                                                                                  | Special Conditions                                                                     |
| Voting District D Driveway<br>Location Approval(Engineer's Initials)                                                                                                                                                                                                                                                                                                                                                                                                                                                                                                                                                                                                                             | -                                                                                      |
| Modifications to this Planning Clearance must be approved, in writing, by the Community Development Department. The structure authorized by this application cannot be occupied until a final inspection has been completed and a Certificate of Occupancy has been issued, if applicable, by the Building Department (Section 305, Uniform Building Code).                                                                                                                                                                                                                                                                                                                                      |                                                                                        |
| I hereby acknowledge that I have read this application and the information is correct; I agree to comply with any and all codes, ordinances, laws, regulations or restrictions which apply to the project. I understand that failure to comply shall result in legal action, which may include but not pecessarily be limited to non-use of the building(s).                                                                                                                                                                                                                                                                                                                                     |                                                                                        |
| Applicant Signature Date DateDateDate |                                                                                        |
| Department Approval NACSANCHARS DateDateD                                                                                                                                                                                                                                                                                                                                                                                                                                                                                                                                                                                                                                                        |                                                                                        |
| Additional water and/or sewer tap fee(s) are required: YE                                                                                                                                                                                                                                                                                                                                                                                                                                                                                                                                                                                                                                        | NO W/O No. 8383                                                                        |
| Utility Accounting Derbit                                                                                                                                                                                                                                                                                                                                                                                                                                                                                                                                                                                                                                                                        | Date 9 7 05                                                                            |

VALID FOR SIX MONTHS FROM DATE OF ISSUANCE (Section 2.2.C.1 Grand Junction Zoning & Development Code)(White: Planning)(Yellow: Customer)(Pink: Building Department)(Goldenrod: Utility Accounting)

— 2935 Sylvia Lane-