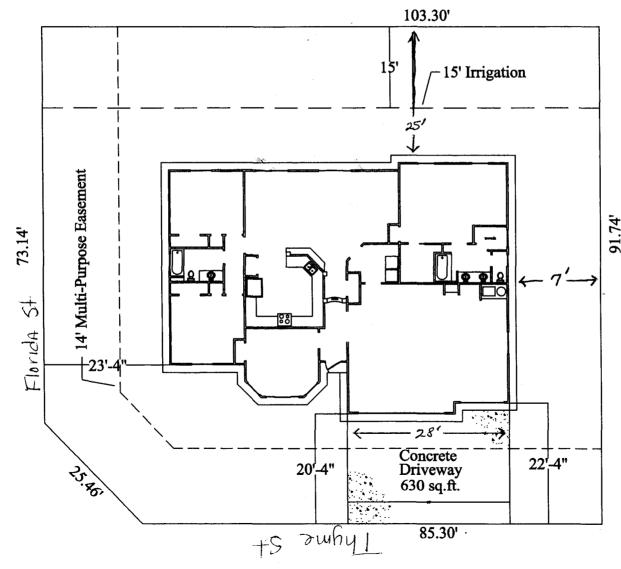

## Site Plan for the City of Grand Juction

Filing Two, Lot 1, block 9, Total Sq.Ft. of lot 9283

White Willows Sub. 370 Thyme Street

North

1918 sq.ft. in Living Area 683 sq.ft. in Garage 3234 Total Impervious Space used