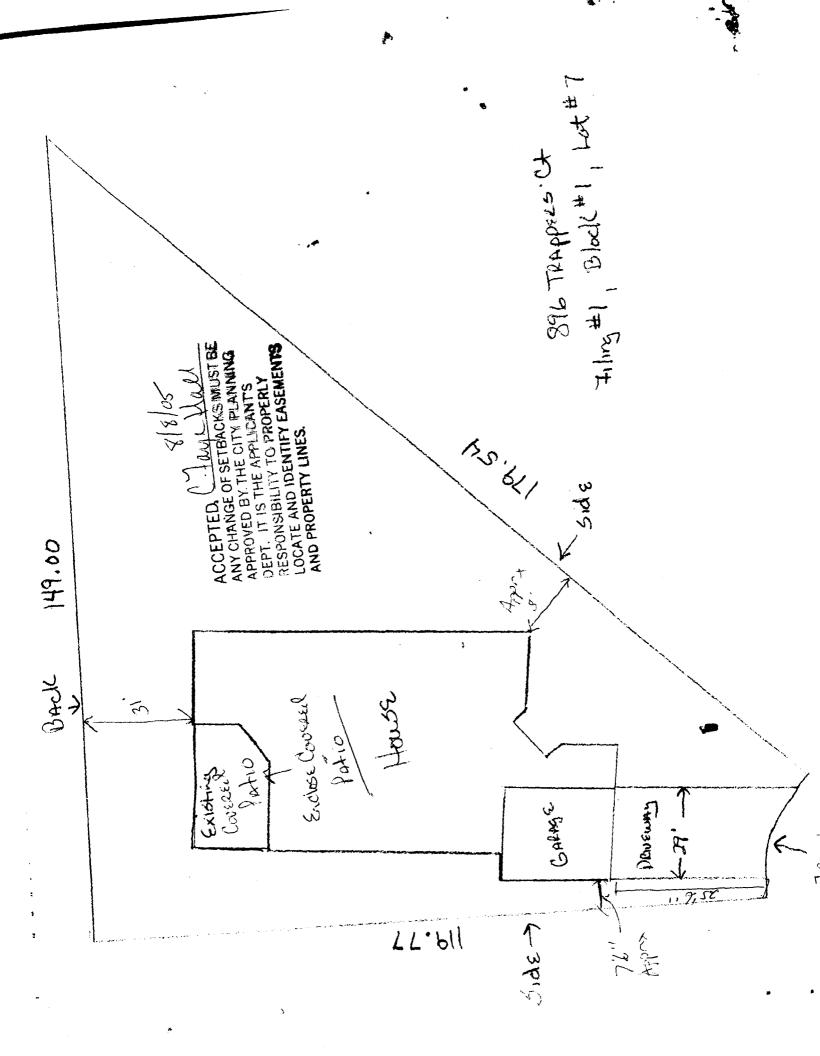

## **Community Development Department**

| Building Address 866 RADERS                                                                                                                                                                                                                                                                                                                                 | No. of Existing Bldgs No. Proposed                                                                                                                                                                                 |  |  |  |
|-------------------------------------------------------------------------------------------------------------------------------------------------------------------------------------------------------------------------------------------------------------------------------------------------------------------------------------------------------------|--------------------------------------------------------------------------------------------------------------------------------------------------------------------------------------------------------------------|--|--|--|
| Parcel No. 2701 - 261 - 00 - 702                                                                                                                                                                                                                                                                                                                            | Sq. Ft. of Existing Bldgs 2505, Pt Sq. Ft. Proposed 28205.                                                                                                                                                         |  |  |  |
| Subdivision Grand Vista                                                                                                                                                                                                                                                                                                                                     | Sq. Ft. of Lot / Parcel                                                                                                                                                                                            |  |  |  |
| Filing Block Lot                                                                                                                                                                                                                                                                                                                                            | Sq. Ft. Coverage of Lot by Structures & Impervious Surface                                                                                                                                                         |  |  |  |
| OWNER INFORMATION:                                                                                                                                                                                                                                                                                                                                          | (Total Existing & Proposed) 3300 5 54 40000000000000000000000000000                                                                                                                                                |  |  |  |
| Name CHuck + Valeria Wedman                                                                                                                                                                                                                                                                                                                                 | DESCRIPTION OF WORK & INTENDED USE:  New Single Family Home (*check type below)                                                                                                                                    |  |  |  |
| Address 896 TRAPPERS Ct                                                                                                                                                                                                                                                                                                                                     | Interior Remodel Addition                                                                                                                                                                                          |  |  |  |
| City/State/Zip Grand Tet, Co 81506                                                                                                                                                                                                                                                                                                                          | Other (please specify): Close in Contred Patio                                                                                                                                                                     |  |  |  |
| APPLICANT INFORMATION:                                                                                                                                                                                                                                                                                                                                      | *TYPE OF HOME PROPOSED:                                                                                                                                                                                            |  |  |  |
| Name Dorssey Custen Homes                                                                                                                                                                                                                                                                                                                                   | Site Built Manufactured Home (UBC) Manufactured Home (HUD) Other (please specify):                                                                                                                                 |  |  |  |
| Address P.O. Box 40483                                                                                                                                                                                                                                                                                                                                      |                                                                                                                                                                                                                    |  |  |  |
| City/State/Zip Grand Tet, Co 81504                                                                                                                                                                                                                                                                                                                          | NOTES: Enclosing Ensting Causesel                                                                                                                                                                                  |  |  |  |
| Telephone 970-986-1783                                                                                                                                                                                                                                                                                                                                      | Potio                                                                                                                                                                                                              |  |  |  |
|                                                                                                                                                                                                                                                                                                                                                             | xisting & proposed structure location(s), parking, setbacks to all on & width & all easements & rights-of-way which abut the parcel.                                                                               |  |  |  |
| THIS SECTION TO BE COMPLETED BY COM                                                                                                                                                                                                                                                                                                                         | MUNITY DEVELOPMENT DEPARTMENT STAFF                                                                                                                                                                                |  |  |  |
| ZONE RSF-4                                                                                                                                                                                                                                                                                                                                                  | Maximum coverage of lot by structures                                                                                                                                                                              |  |  |  |
| SETBACKS: Front 20 from property line (PL)                                                                                                                                                                                                                                                                                                                  | Permanent Foundation Required: YES X NO                                                                                                                                                                            |  |  |  |
| Sidefrom PL Rearfrom PL                                                                                                                                                                                                                                                                                                                                     | Parking Requirement                                                                                                                                                                                                |  |  |  |
| Maximum Height of Structure(s) 35'                                                                                                                                                                                                                                                                                                                          | Special Conditions                                                                                                                                                                                                 |  |  |  |
| Voting District Driveway Location Approval (Engineer's Initials                                                                                                                                                                                                                                                                                             |                                                                                                                                                                                                                    |  |  |  |
| Modifications to this Planning Clearance must be approved, in writing, by the Community Development Department. The structure authorized by this application cannot be occupied until a final inspection has been completed and a Certificate of Occupancy has been issued, if applicable, by the Building Department (Section 305, Uniform Building Code). |                                                                                                                                                                                                                    |  |  |  |
| осторыно, нас стоин косаса, и прристан, п, ино данам g — с                                                                                                                                                                                                                                                                                                  |                                                                                                                                                                                                                    |  |  |  |
| I hereby acknowledge that I have read this application and the                                                                                                                                                                                                                                                                                              | epartment (Section 305, Uniform Building Code).  information is correct; I agree to comply with any and all codes, e project. I understand that failure to comply shall result in legal on-use of the building(s). |  |  |  |
| I hereby acknowledge that I have read this application and the ordinances, laws, regulations or restrictions which apply to the                                                                                                                                                                                                                             | epartment (Section 305, Uniform Building Code).  information is correct; I agree to comply with any and all codes, exproject. I understand that failure to comply shall result in legal                            |  |  |  |
| I hereby acknowledge that I have read this application and the ordinances, laws, regulations or restrictions which apply to the action, which may include but not necessarily be limited to no                                                                                                                                                              | epartment (Section 305, Uniform Building Code).  information is correct; I agree to comply with any and all codes, e project. I understand that failure to comply shall result in legal on-use of the building(s). |  |  |  |
| I hereby acknowledge that I have read this application and the ordinances, laws, regulations or restrictions which apply to the action, which may include but not necessarily be limited to no Applicant Signature                                                                                                                                          | information is correct; I agree to comply with any and all codes, project. I understand that failure to comply shall result in legal on-use of the building(s).  Date 8/8/05                                       |  |  |  |
| I hereby acknowledge that I have read this application and the ordinances, laws, regulations or restrictions which apply to the action, which may include but not necessarily be limited to no Applicant Signature  Department Approva                                                                                                                      | information is correct; I agree to comply with any and all codes, e project. I understand that failure to comply shall result in legal on-use of the building(s).  Date 8/8/65                                     |  |  |  |