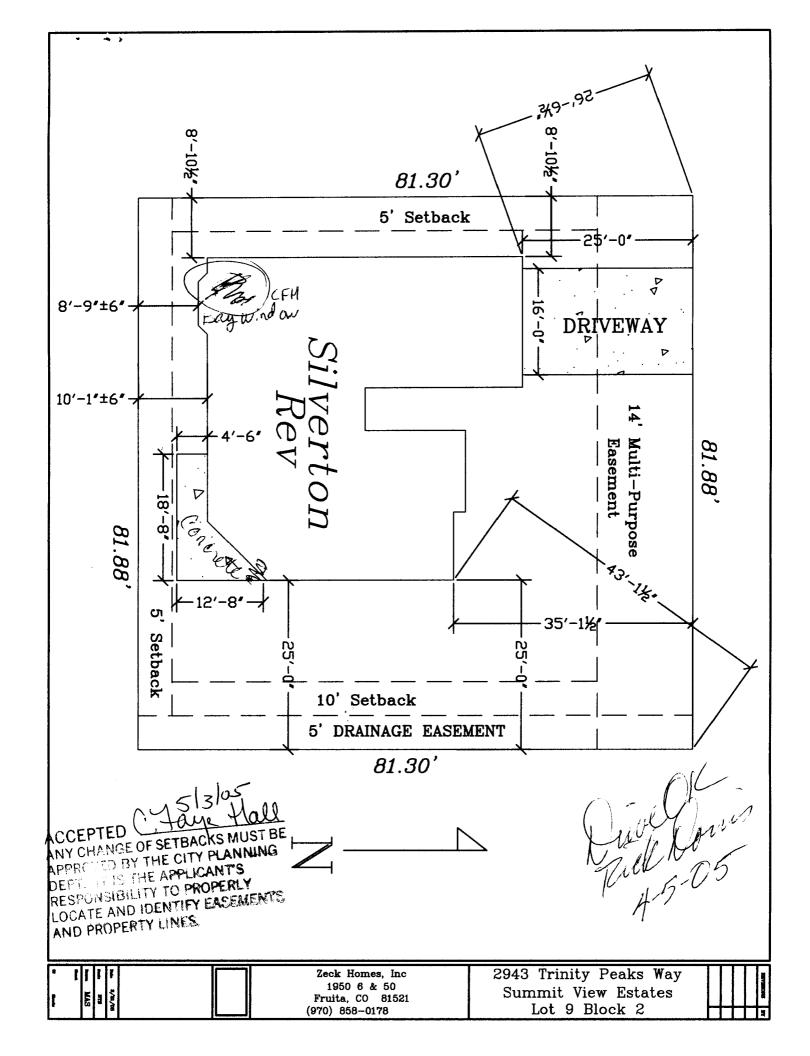

## PLANNING CLEARANCE ()

| BLDG | PERMIT | NO. |  |
|------|--------|-----|--|

(Single Family Residential and Accessory Structures)

Community Development Department

| Building Address 2943 Trinity Peaks Way                                                                                                                                                                                                                                                                                                                                                                                                                                                                                                                                                                                                                     | No. of Existing Bldgs No. Proposed                                                                                                                                                                                                                                                                                                                                                                                                                                                                                                                                                                                                                                                                                                                                                                                                                                                                                                                                                                                                                                                                                                                                                                                                                                                                                                                                                                                                                                                                                                                                                                                                                                                                                                                                                                                                                                                                                                                                                                                                                                                                                             |
|-------------------------------------------------------------------------------------------------------------------------------------------------------------------------------------------------------------------------------------------------------------------------------------------------------------------------------------------------------------------------------------------------------------------------------------------------------------------------------------------------------------------------------------------------------------------------------------------------------------------------------------------------------------|--------------------------------------------------------------------------------------------------------------------------------------------------------------------------------------------------------------------------------------------------------------------------------------------------------------------------------------------------------------------------------------------------------------------------------------------------------------------------------------------------------------------------------------------------------------------------------------------------------------------------------------------------------------------------------------------------------------------------------------------------------------------------------------------------------------------------------------------------------------------------------------------------------------------------------------------------------------------------------------------------------------------------------------------------------------------------------------------------------------------------------------------------------------------------------------------------------------------------------------------------------------------------------------------------------------------------------------------------------------------------------------------------------------------------------------------------------------------------------------------------------------------------------------------------------------------------------------------------------------------------------------------------------------------------------------------------------------------------------------------------------------------------------------------------------------------------------------------------------------------------------------------------------------------------------------------------------------------------------------------------------------------------------------------------------------------------------------------------------------------------------|
| Parcel No. 2943 - 053-79-009                                                                                                                                                                                                                                                                                                                                                                                                                                                                                                                                                                                                                                | Sq. Ft. of Existing Bldgs Sq. Ft. Proposed 1840                                                                                                                                                                                                                                                                                                                                                                                                                                                                                                                                                                                                                                                                                                                                                                                                                                                                                                                                                                                                                                                                                                                                                                                                                                                                                                                                                                                                                                                                                                                                                                                                                                                                                                                                                                                                                                                                                                                                                                                                                                                                                |
| Subdivision Summit View Estates                                                                                                                                                                                                                                                                                                                                                                                                                                                                                                                                                                                                                             | Sq. Ft. of Lot / Parcel                                                                                                                                                                                                                                                                                                                                                                                                                                                                                                                                                                                                                                                                                                                                                                                                                                                                                                                                                                                                                                                                                                                                                                                                                                                                                                                                                                                                                                                                                                                                                                                                                                                                                                                                                                                                                                                                                                                                                                                                                                                                                                        |
| Filing Block 2 Lot _9                                                                                                                                                                                                                                                                                                                                                                                                                                                                                                                                                                                                                                       | Sq. Ft. Coverage of Lot by Structures & Impervious Surface                                                                                                                                                                                                                                                                                                                                                                                                                                                                                                                                                                                                                                                                                                                                                                                                                                                                                                                                                                                                                                                                                                                                                                                                                                                                                                                                                                                                                                                                                                                                                                                                                                                                                                                                                                                                                                                                                                                                                                                                                                                                     |
| OWNER INFORMATION:                                                                                                                                                                                                                                                                                                                                                                                                                                                                                                                                                                                                                                          | (Total Existing & Proposed)                                                                                                                                                                                                                                                                                                                                                                                                                                                                                                                                                                                                                                                                                                                                                                                                                                                                                                                                                                                                                                                                                                                                                                                                                                                                                                                                                                                                                                                                                                                                                                                                                                                                                                                                                                                                                                                                                                                                                                                                                                                                                                    |
| Name Zeck Homes Address 1950 Hwy 6350                                                                                                                                                                                                                                                                                                                                                                                                                                                                                                                                                                                                                       | DESCRIPTION OF WORK & INTENDED USE: New Single Family Home (*check type below) Interior Remodel Addition Other (please specify):                                                                                                                                                                                                                                                                                                                                                                                                                                                                                                                                                                                                                                                                                                                                                                                                                                                                                                                                                                                                                                                                                                                                                                                                                                                                                                                                                                                                                                                                                                                                                                                                                                                                                                                                                                                                                                                                                                                                                                                               |
| City/State/Zip Fruita, W8152                                                                                                                                                                                                                                                                                                                                                                                                                                                                                                                                                                                                                                | Curier (prease specify).                                                                                                                                                                                                                                                                                                                                                                                                                                                                                                                                                                                                                                                                                                                                                                                                                                                                                                                                                                                                                                                                                                                                                                                                                                                                                                                                                                                                                                                                                                                                                                                                                                                                                                                                                                                                                                                                                                                                                                                                                                                                                                       |
| APPLICANT INFORMATION:  Name Zeck Homeo  Address 1950 Hwy 6550                                                                                                                                                                                                                                                                                                                                                                                                                                                                                                                                                                                              | *TYPE OF HOME PROPOSED: Site Built                                                                                                                                                                                                                                                                                                                                                                                                                                                                                                                                                                                                                                                                                                                                                                                                                                                                                                                                                                                                                                                                                                                                                                                                                                                                                                                                                                                                                                                                                                                                                                                                                                                                                                                                                                                                                                                                                                                                                                                                                                                                                             |
| City/State/Zip Fau ta CO 8/50/                                                                                                                                                                                                                                                                                                                                                                                                                                                                                                                                                                                                                              | NOTES:                                                                                                                                                                                                                                                                                                                                                                                                                                                                                                                                                                                                                                                                                                                                                                                                                                                                                                                                                                                                                                                                                                                                                                                                                                                                                                                                                                                                                                                                                                                                                                                                                                                                                                                                                                                                                                                                                                                                                                                                                                                                                                                         |
| Telephone 858 - 0178                                                                                                                                                                                                                                                                                                                                                                                                                                                                                                                                                                                                                                        |                                                                                                                                                                                                                                                                                                                                                                                                                                                                                                                                                                                                                                                                                                                                                                                                                                                                                                                                                                                                                                                                                                                                                                                                                                                                                                                                                                                                                                                                                                                                                                                                                                                                                                                                                                                                                                                                                                                                                                                                                                                                                                                                |
|                                                                                                                                                                                                                                                                                                                                                                                                                                                                                                                                                                                                                                                             | cisting & proposed structure location(s), parking, setbacks to all                                                                                                                                                                                                                                                                                                                                                                                                                                                                                                                                                                                                                                                                                                                                                                                                                                                                                                                                                                                                                                                                                                                                                                                                                                                                                                                                                                                                                                                                                                                                                                                                                                                                                                                                                                                                                                                                                                                                                                                                                                                             |
| property lines, ingress/egress to the property, driveway locatio                                                                                                                                                                                                                                                                                                                                                                                                                                                                                                                                                                                            | n & width & all easements & rights-of-way which abut the parcel.                                                                                                                                                                                                                                                                                                                                                                                                                                                                                                                                                                                                                                                                                                                                                                                                                                                                                                                                                                                                                                                                                                                                                                                                                                                                                                                                                                                                                                                                                                                                                                                                                                                                                                                                                                                                                                                                                                                                                                                                                                                               |
|                                                                                                                                                                                                                                                                                                                                                                                                                                                                                                                                                                                                                                                             | n & width & all easements & rights-of-way which abut the parcel.  MUNITY DEVELOPMENT DEPARTMENT STAFF                                                                                                                                                                                                                                                                                                                                                                                                                                                                                                                                                                                                                                                                                                                                                                                                                                                                                                                                                                                                                                                                                                                                                                                                                                                                                                                                                                                                                                                                                                                                                                                                                                                                                                                                                                                                                                                                                                                                                                                                                          |
|                                                                                                                                                                                                                                                                                                                                                                                                                                                                                                                                                                                                                                                             |                                                                                                                                                                                                                                                                                                                                                                                                                                                                                                                                                                                                                                                                                                                                                                                                                                                                                                                                                                                                                                                                                                                                                                                                                                                                                                                                                                                                                                                                                                                                                                                                                                                                                                                                                                                                                                                                                                                                                                                                                                                                                                                                |
| THIS SECTION TO BE COMPLETED BY COMM                                                                                                                                                                                                                                                                                                                                                                                                                                                                                                                                                                                                                        | MUNITY DEVELOPMENT DEPARTMENT STAFF                                                                                                                                                                                                                                                                                                                                                                                                                                                                                                                                                                                                                                                                                                                                                                                                                                                                                                                                                                                                                                                                                                                                                                                                                                                                                                                                                                                                                                                                                                                                                                                                                                                                                                                                                                                                                                                                                                                                                                                                                                                                                            |
| THIS SECTION TO BE COMPLETED BY COMM                                                                                                                                                                                                                                                                                                                                                                                                                                                                                                                                                                                                                        | Maximum coverage of lot by structures                                                                                                                                                                                                                                                                                                                                                                                                                                                                                                                                                                                                                                                                                                                                                                                                                                                                                                                                                                                                                                                                                                                                                                                                                                                                                                                                                                                                                                                                                                                                                                                                                                                                                                                                                                                                                                                                                                                                                                                                                                                                                          |
| THIS SECTION TO BE COMPLETED BY COMM  ZONE RMF                                                                                                                                                                                                                                                                                                                                                                                                                                                                                                                                                                                                              | MUNITY DEVELOPMENT DEPARTMENT STAFF  Maximum coverage of lot by structures 7000  Permanent Foundation Required: YES X NO                                                                                                                                                                                                                                                                                                                                                                                                                                                                                                                                                                                                                                                                                                                                                                                                                                                                                                                                                                                                                                                                                                                                                                                                                                                                                                                                                                                                                                                                                                                                                                                                                                                                                                                                                                                                                                                                                                                                                                                                       |
| THIS SECTION TO BE COMPLETED BY COMM  ZONE Rear from PL  Side from PL  Rear from PL                                                                                                                                                                                                                                                                                                                                                                                                                                                                                                                                                                         | Maximum coverage of lot by structures 7000  Permanent Foundation Required: YES_X_NO  Parking Requirement2                                                                                                                                                                                                                                                                                                                                                                                                                                                                                                                                                                                                                                                                                                                                                                                                                                                                                                                                                                                                                                                                                                                                                                                                                                                                                                                                                                                                                                                                                                                                                                                                                                                                                                                                                                                                                                                                                                                                                                                                                      |
| THIS SECTION TO BE COMPLETED BY COMM  ZONE                                                                                                                                                                                                                                                                                                                                                                                                                                                                                                                                                                                                                  | Maximum coverage of lot by structures 7000  Permanent Foundation Required: YES NO Parking Requirement Special Conditions Bay windows may with a sufficient structure of the notion of th |
| THIS SECTION TO BE COMPLETED BY COMM  ZONE A F                                                                                                                                                                                                                                                                                                                                                                                                                                                                                                                                                                                                              | Maximum coverage of lot by structures                                                                                                                                                                                                                                                                                                                                                                                                                                                                                                                                                                                                                                                                                                                                                                                                                                                                                                                                                                                                                                                                                                                                                                                                                                                                                                                                                                                                                                                                                                                                                                                                                                                                                                                                                                                                                                                                                                                                                                                                                                                                                          |
| THIS SECTION TO BE COMPLETED BY COMM  ZONE A F                                                                                                                                                                                                                                                                                                                                                                                                                                                                                                                                                                                                              | Maximum coverage of lot by structures                                                                                                                                                                                                                                                                                                                                                                                                                                                                                                                                                                                                                                                                                                                                                                                                                                                                                                                                                                                                                                                                                                                                                                                                                                                                                                                                                                                                                                                                                                                                                                                                                                                                                                                                                                                                                                                                                                                                                                                                                                                                                          |
| THIS SECTION TO BE COMPLETED BY COMM  ZONE A FORM FORM FORM FROM PL  SETBACKS: Front O from property line (PL)  Side From PL Rear from PL  Maximum Height of Structure(s) Oriveway  Location Approval (Engineer's Initials)  Modifications to this Planning Clearance must be approved, structure authorized by this application cannot be occupied un Occupancy has been issued, if applicable, by the Building De I hereby acknowledge that I have read this application and the ordinances, laws, regulations or restrictions which apply to the action, which may include but not necessarily be limited to not the continuous property of the section. | Maximum coverage of lot by structures  Permanent Foundation Required: YES NO  Parking Requirement  Special Conditions  Special Conditions  The ntil a final inspection has been completed and a Certificate of partment (Section 305, Uniform Building Code).  information is correct; I agree to comply with any and all codes, project. I understand that failure to comply shall result in legal n-use of the building(s).                                                                                                                                                                                                                                                                                                                                                                                                                                                                                                                                                                                                                                                                                                                                                                                                                                                                                                                                                                                                                                                                                                                                                                                                                                                                                                                                                                                                                                                                                                                                                                                                                                                                                                  |
| THIS SECTION TO BE COMPLETED BY COMM  ZONE                                                                                                                                                                                                                                                                                                                                                                                                                                                                                                                                                                                                                  | Maximum coverage of lot by structures                                                                                                                                                                                                                                                                                                                                                                                                                                                                                                                                                                                                                                                                                                                                                                                                                                                                                                                                                                                                                                                                                                                                                                                                                                                                                                                                                                                                                                                                                                                                                                                                                                                                                                                                                                                                                                                                                                                                                                                                                                                                                          |
| THIS SECTION TO BE COMPLETED BY COMM  ZONE                                                                                                                                                                                                                                                                                                                                                                                                                                                                                                                                                                                                                  | Maximum coverage of lot by structures 7000  Permanent Foundation Required: YES NO Parking Requirement Special Conditions Bay Wash And May Special Conditions Bay Wash And May Internation in writing, by the Community Development Department. The ntil a final inspection has been completed and a Certificate of partment (Section 305, Uniform Building Code).  Information is correct; I agree to comply with any and all codes, project. I understand that failure to comply shall result in legal nuse of the building(s).  Date 4/5/05  Date 5/3/05                                                                                                                                                                                                                                                                                                                                                                                                                                                                                                                                                                                                                                                                                                                                                                                                                                                                                                                                                                                                                                                                                                                                                                                                                                                                                                                                                                                                                                                                                                                                                                     |