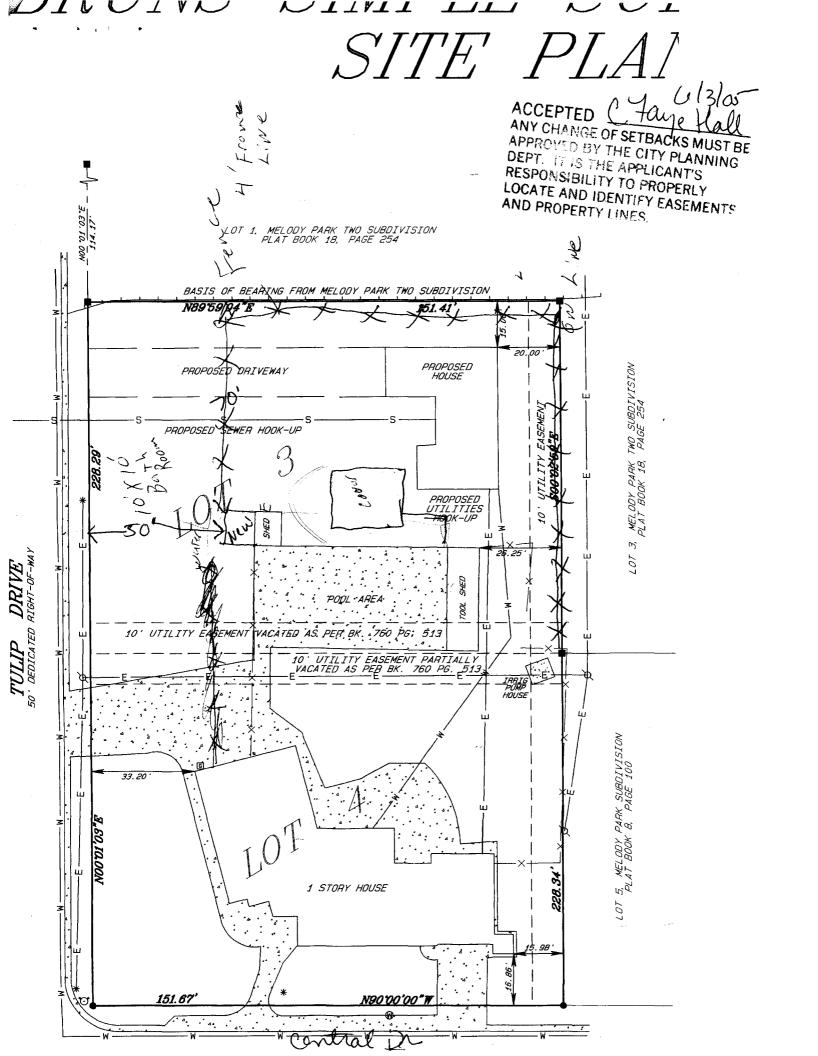

| []                                                                                                                                                                                                                                                                                                                                                          |                                                                                                                                                                    |  |  |  |
|-------------------------------------------------------------------------------------------------------------------------------------------------------------------------------------------------------------------------------------------------------------------------------------------------------------------------------------------------------------|--------------------------------------------------------------------------------------------------------------------------------------------------------------------|--|--|--|
| FEE \$ 10.00 PLANNING CLEA                                                                                                                                                                                                                                                                                                                                  | BLDG PERMIT NO.                                                                                                                                                    |  |  |  |
| TCP \$ 0 (Single Family Residential and A                                                                                                                                                                                                                                                                                                                   | ccessory Structures)                                                                                                                                               |  |  |  |
| SIF \$ 0 Community Development Department                                                                                                                                                                                                                                                                                                                   |                                                                                                                                                                    |  |  |  |
| $720 \pm 1$                                                                                                                                                                                                                                                                                                                                                 | 2                                                                                                                                                                  |  |  |  |
| Building Address 730 tulip Dr                                                                                                                                                                                                                                                                                                                               |                                                                                                                                                                    |  |  |  |
| Parcel No                                                                                                                                                                                                                                                                                                                                                   | Sq. Ft. of Existing Bldgs 2960 Sq. Ft. Proposed 100                                                                                                                |  |  |  |
| Subdivision <u>Melody</u> Park                                                                                                                                                                                                                                                                                                                              | Sq. Ft. of Lot / Parcel                                                                                                                                            |  |  |  |
| Filing Block Lot                                                                                                                                                                                                                                                                                                                                            | Sq. Ft. Coverage of Lot by Structures & Impervious Surface                                                                                                         |  |  |  |
| OWNER INFORMATION:                                                                                                                                                                                                                                                                                                                                          | (Total Existing & Proposed)<br>Height of Proposed Structure <u>ノン ナン ノン</u>                                                                                        |  |  |  |
| Name Brian Bruns                                                                                                                                                                                                                                                                                                                                            | DESCRIPTION OF WORK & INTENDED USE:                                                                                                                                |  |  |  |
| -                                                                                                                                                                                                                                                                                                                                                           | New Single Family Home (*check type below)                                                                                                                         |  |  |  |
| Address 730 tulip Pr                                                                                                                                                                                                                                                                                                                                        | Interior Remodel Addition $\Sigma$ Other (please specify): $\frac{P_{col}}{B_{col}} = \frac{B_{col}}{B_{col}} + \frac{B_{col}}{B_{col}} = \frac{B_{col}}{B_{col}}$ |  |  |  |
| City/State/Zip Grand Juncilow Co.<br>\$150C                                                                                                                                                                                                                                                                                                                 | Other (please specify): <u>Pool</u> <u>B. Throom</u><br>Patrio Cover                                                                                               |  |  |  |
| APPLICANT INFORMATION:                                                                                                                                                                                                                                                                                                                                      | *TYPE OF HOME PROPOSED:                                                                                                                                            |  |  |  |
| Name                                                                                                                                                                                                                                                                                                                                                        | Site Built Manufactured Home (UBC)<br>Manufactured Home (HUD)                                                                                                      |  |  |  |
| Address                                                                                                                                                                                                                                                                                                                                                     | Other (please specify):                                                                                                                                            |  |  |  |
|                                                                                                                                                                                                                                                                                                                                                             |                                                                                                                                                                    |  |  |  |
| City / State / Zip                                                                                                                                                                                                                                                                                                                                          |                                                                                                                                                                    |  |  |  |
| Telephone 970-257-1742                                                                                                                                                                                                                                                                                                                                      |                                                                                                                                                                    |  |  |  |
| REQUIRED: One plot plan, on 8 1/2" x 11" paper, showing all existing & proposed structure location(s), parking, setbacks to all property lines, ingress/egress to the property, driveway location & width & all easements & rights-of-way which abut the parcel.                                                                                            |                                                                                                                                                                    |  |  |  |
| THIS SECTION TO BE COMPLETED BY COMMUNITY DEVELOPMENT DEPARTMENT STAFF                                                                                                                                                                                                                                                                                      |                                                                                                                                                                    |  |  |  |
| ZONE RSF-2                                                                                                                                                                                                                                                                                                                                                  | Maximum coverage of lot by structures 30%                                                                                                                          |  |  |  |
| SETBACKS: Front 25' from property line (PL)                                                                                                                                                                                                                                                                                                                 |                                                                                                                                                                    |  |  |  |
| Side from PL Rear from PL                                                                                                                                                                                                                                                                                                                                   | l l                                                                                                                                                                |  |  |  |
|                                                                                                                                                                                                                                                                                                                                                             | Parking Requirement 2                                                                                                                                              |  |  |  |
| Maximum Height of Structure(s) 3.5 (                                                                                                                                                                                                                                                                                                                        | Special Conditions                                                                                                                                                 |  |  |  |
| Driveway                                                                                                                                                                                                                                                                                                                                                    |                                                                                                                                                                    |  |  |  |
| Voting District Location Approval (Engineer's Initials)                                                                                                                                                                                                                                                                                                     |                                                                                                                                                                    |  |  |  |
| Modifications to this Planning Clearance must be approved, in writing, by the Community Development Department. The structure authorized by this application cannot be occupied until a final inspection has been completed and a Certificate of Occupancy has been issued, if applicable, by the Building Department (Section 305, Uniform Building Code). |                                                                                                                                                                    |  |  |  |
| I hereby acknowledge that I have read this application and the information is correct; I agree to comply with any and all codes,                                                                                                                                                                                                                            |                                                                                                                                                                    |  |  |  |
| ordinances, laws, regulations or restrictions which apply to the project. I understand that failure to comply shall result in legal action, which may include but not necessarily be limited to non-use of the building(s).                                                                                                                                 |                                                                                                                                                                    |  |  |  |
| Applicant Signature <u>Brian</u> <u>Brunn</u> Date                                                                                                                                                                                                                                                                                                          |                                                                                                                                                                    |  |  |  |
| (1)                                                                                                                                                                                                                                                                                                                                                         | , Date 4(3/05-                                                                                                                                                     |  |  |  |
| Additional water and/or server tap tee(s) are required: YE                                                                                                                                                                                                                                                                                                  |                                                                                                                                                                    |  |  |  |
|                                                                                                                                                                                                                                                                                                                                                             |                                                                                                                                                                    |  |  |  |
| Utility Accounting                                                                                                                                                                                                                                                                                                                                          | / Date (0/3/0S)                                                                                                                                                    |  |  |  |