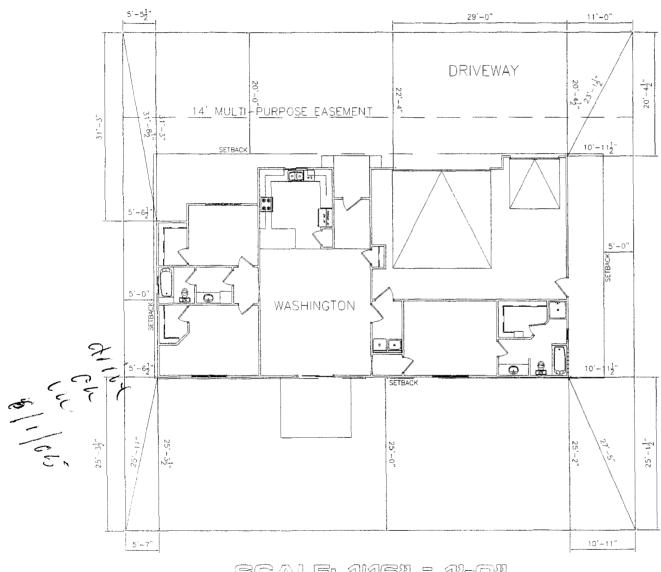

## VAN BUREN AVENUE

SGALE: 1/16" = 11-0"

ACCEPTED (1. tays Hall ANY CHANGE OF SETBACKS MUST BE APPROVED BY THE CITY PLANNING DEPT. IT IS THE APPLICANT'S RESPONSIBILITY TO PROPERLY LOCATE AND IDENTIFY EASEMENTS AND PROPERTY LINES.

NOTE:

BUILDER TO VERIFY ALL SETBACK AND EASEMENT ENCROACHMENTS PRIOR TO CONSTRUCTION

GRADE MUST SLOPE AWAY FROM HOUSE 6" OF FALL IN THE FIRST 10' OF DISTANCE PER LOCAL BUILDING CODE.

DIMENSION LINES ARE PULLED FROM EDGE OF BRICK LEDGE. IF NO BRICK LEDGE EXISTS, DIMENSIONS WILL BE FROM EDGE OF FOUNDATION.

| SITE PLAN INFORMATION |                            |
|-----------------------|----------------------------|
| SUBDIVISION NAME      | COLONIAL HEIGHTS- FILING 3 |
| LOT NUMBER            | 14                         |
| BLOCK NUMBER          | 1                          |
| STREET ADDRESS        | 2513 VAN BUREN AVENUE      |
| COUNTY                | MESA                       |
| HOUSE SQ. FT.         | 1556 SF                    |
| LOT SIZE              | 7054 SF                    |
|                       | FRONT 20'                  |
| SETBACKS USED         | SIDES 5'                   |
|                       | REAR 25'                   |