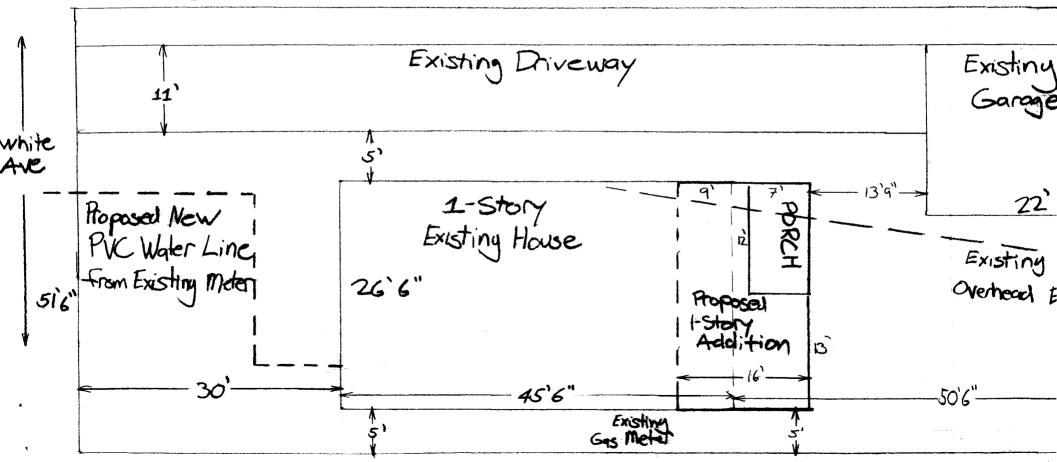

Lot Line

Albers Residence 1051 white GJ Co
Site Plan
Page 1 Drawn by: Keith
Albert
Scale=1"=10'actual Drawn: 12/1/09

 $\mathcal{L}$