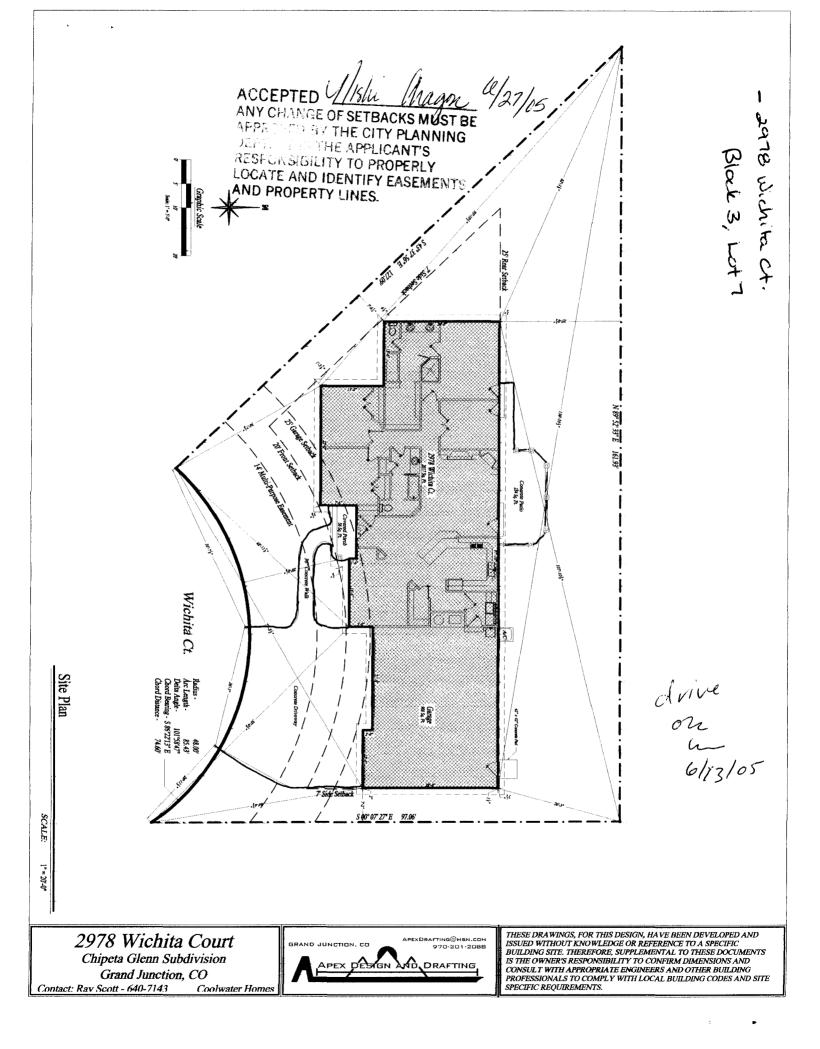

| FEE\$ /6.00 PLANNING CLEA                                                                                                                                                                                                                                                                                                                                    |                                                                                                  |  |  |  |
|--------------------------------------------------------------------------------------------------------------------------------------------------------------------------------------------------------------------------------------------------------------------------------------------------------------------------------------------------------------|--------------------------------------------------------------------------------------------------|--|--|--|
| TCP \$       Image: Single Family Residential and Accessory Structures)         SIF \$       292.00         Community Development Department                                                                                                                                                                                                                 |                                                                                                  |  |  |  |
|                                                                                                                                                                                                                                                                                                                                                              |                                                                                                  |  |  |  |
| Building Address <u>2978 Withita Cf.</u>                                                                                                                                                                                                                                                                                                                     | No. of Existing Bldgs No. Proposed/                                                              |  |  |  |
| Parcel No. 2943-294-00-147 or 148                                                                                                                                                                                                                                                                                                                            | Sq. Ft. of Existing Bldgs Sq. Ft. Proposed                                                       |  |  |  |
| Subdivision Chipeta Glenn                                                                                                                                                                                                                                                                                                                                    | Sq. Ft. of Lot / Parcel / 10200 &                                                                |  |  |  |
| Filing Block 3 Lot 7                                                                                                                                                                                                                                                                                                                                         | Sq. Ft. Coverage of Lot by Structures & Impervious Surface<br>(Total Existing & Proposed)3700 ぬく |  |  |  |
| OWNER INFORMATION:                                                                                                                                                                                                                                                                                                                                           | Height of Proposed Structure                                                                     |  |  |  |
| Name <u>Fay Scott</u>                                                                                                                                                                                                                                                                                                                                        | DESCRIPTION OF WORK & INTENDED USE:                                                              |  |  |  |
| Address 2522 Hwx 6250                                                                                                                                                                                                                                                                                                                                        | New Single Family Home (*check type below) Interior Remodel Addition                             |  |  |  |
| City/State/Zip Grand Jet/CO./81503                                                                                                                                                                                                                                                                                                                           | Other (please specify):                                                                          |  |  |  |
| APPLICANT INFORMATION:                                                                                                                                                                                                                                                                                                                                       | *TYPE OF HOME PROPOSED:                                                                          |  |  |  |
| Name T.J. Hives                                                                                                                                                                                                                                                                                                                                              | Site Built Manufactured Home (UBC)<br>Manufactured Home (HUD)                                    |  |  |  |
| Address 443 Athen 3 WY                                                                                                                                                                                                                                                                                                                                       | Other (please specify):                                                                          |  |  |  |
| City/State/Zip Grand Jet CO B1503                                                                                                                                                                                                                                                                                                                            | NOTES:                                                                                           |  |  |  |
| Telephone 970-270-3684                                                                                                                                                                                                                                                                                                                                       |                                                                                                  |  |  |  |
|                                                                                                                                                                                                                                                                                                                                                              | xisting & proposed structure location(s), parking, setbacks to all                               |  |  |  |
| property lines, ingress/egress to the property, driveway location & width & all easements & rights-of-way which abut the parcel.<br>THIS SECTION TO BE COMPLETED BY COMMUNITY DEVELOPMENT DEPARTMENT STAFF                                                                                                                                                   |                                                                                                  |  |  |  |
| ZONE LYF-4                                                                                                                                                                                                                                                                                                                                                   | Maximum coverage of lot by structures 50 %                                                       |  |  |  |
| SETBACKS: Front                                                                                                                                                                                                                                                                                                                                              | Permanent Foundation Required: YES $\chi$ NO                                                     |  |  |  |
| Sidefrom PL Rearfrom PL                                                                                                                                                                                                                                                                                                                                      | Parking Requirement                                                                              |  |  |  |
| Maximum Height of Structure(s) 35                                                                                                                                                                                                                                                                                                                            | Special Conditions                                                                               |  |  |  |
|                                                                                                                                                                                                                                                                                                                                                              |                                                                                                  |  |  |  |
| Voting District Location Approval(Engineer's Initials)                                                                                                                                                                                                                                                                                                       |                                                                                                  |  |  |  |
| Modifications to this Planning Clearance must be approved, in writing, by the Community Development Department. The structure authorized by this application cannot be occupied until a final inspection has been completed and a Certificate of Occupancy has been issued, if applicable, by the Building Department (Section 305, Uniform Building Code).  |                                                                                                  |  |  |  |
| I hereby acknowledge that I have read this application and the information is correct; I agree to comply with any and all codes, ordinances, laws, regulations or restrictions which apply to the project. I understand that failure to comply shall result in legal action, which may include but not necessarily be limited to non-use of the building(s). |                                                                                                  |  |  |  |
| Applicant Signature Ty Thing                                                                                                                                                                                                                                                                                                                                 | Date 6-10-05                                                                                     |  |  |  |
| Department Approver NA /ISh Magin                                                                                                                                                                                                                                                                                                                            | Date <u><i>U</i>-27-05</u>                                                                       |  |  |  |
| Additional water and/or sewer tap fee(s) are required:                                                                                                                                                                                                                                                                                                       |                                                                                                  |  |  |  |
| Utility Accounting A race Aural                                                                                                                                                                                                                                                                                                                              | Date 6-27-05                                                                                     |  |  |  |