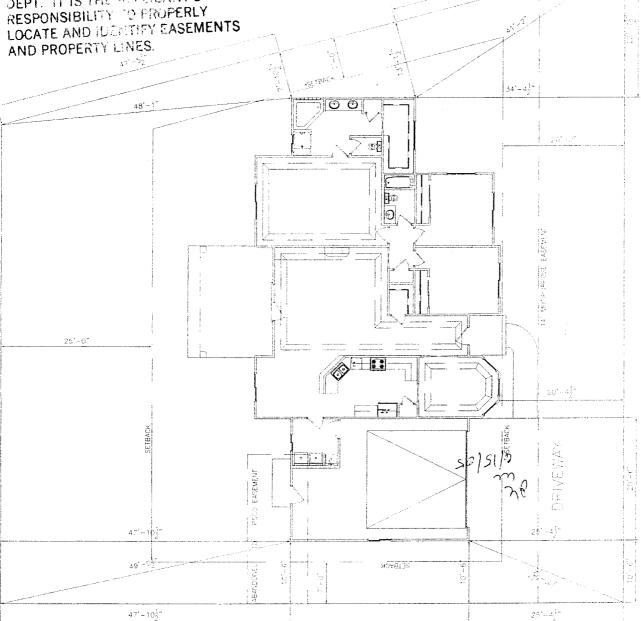

(Pink: Building Department)

PÄADE MUST SLOPE AWAK FROM HOUSE 6" OF FALL IN HE FIRST 10" OF DISTANCE PER LOCAL BULDING CODE. DMENSION LINES ARE PULLED FROM EDGE OF RRICK LEDGE IF NO BRICK LEDGE CERSIS, OMBENSIONS WILL BE FROM EDGE CE FOUNDATION. 

BUILDER TO VERIFY
ALL SETBACK AND EASEMENT
ENCROACHMENTS PRIOR
TO CONSTRUCTION

2982 WICHITA COURT

STREET ADDRESS

537 SF 1905

CARAGE SQ. FT.

COUNTY UNING 8

SQ FT.

MESA

CHIPETA

SUBDIVISION NAME

FILING NUMBER LOT NUMBER BLOCK NUMBER

SHE PLAN HIFORWARCH

FRONT 20 SIDES " 9652 SF

STIBBOARS LIST

6-17-05 ACCEPTED ANY CHANGE OF SETBACKS MUST BE APPROVED BY THE CITY PLANNING DEPT. IT IS THE APPLICANT'S RESPONSIBILITY TO PROPERLY LOCATE AND IDENTIFY EASEMENTS AND PROPERTY LINES

10,-6

ADURTHR 1973 TO 3019 WICHTIA CT.SHE dwg, 6613-2038-68.0252-243-HP Loverlet 94 pc3.