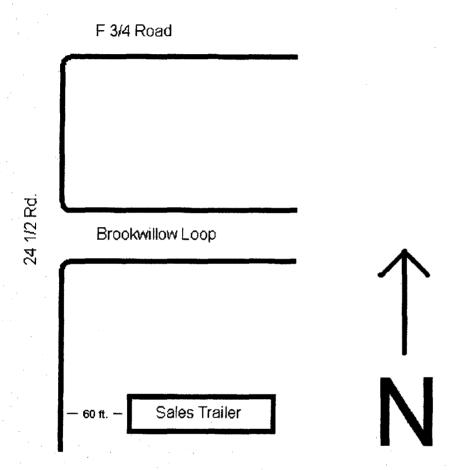

(Pink: Building Department)

ACCEPTED 7 1000

NY CHANGE OF SETBACKS MUST BE
PROVED BY THE CITY PLANNING
SPONSIBILITY TO PROPERLY
DCATE AND IDENTIFY EASEMENTS
ND PROPERTY LINES.

DEPT. IT IS THE APPLICANTS RESPONSIBILITY TO PROPERLY