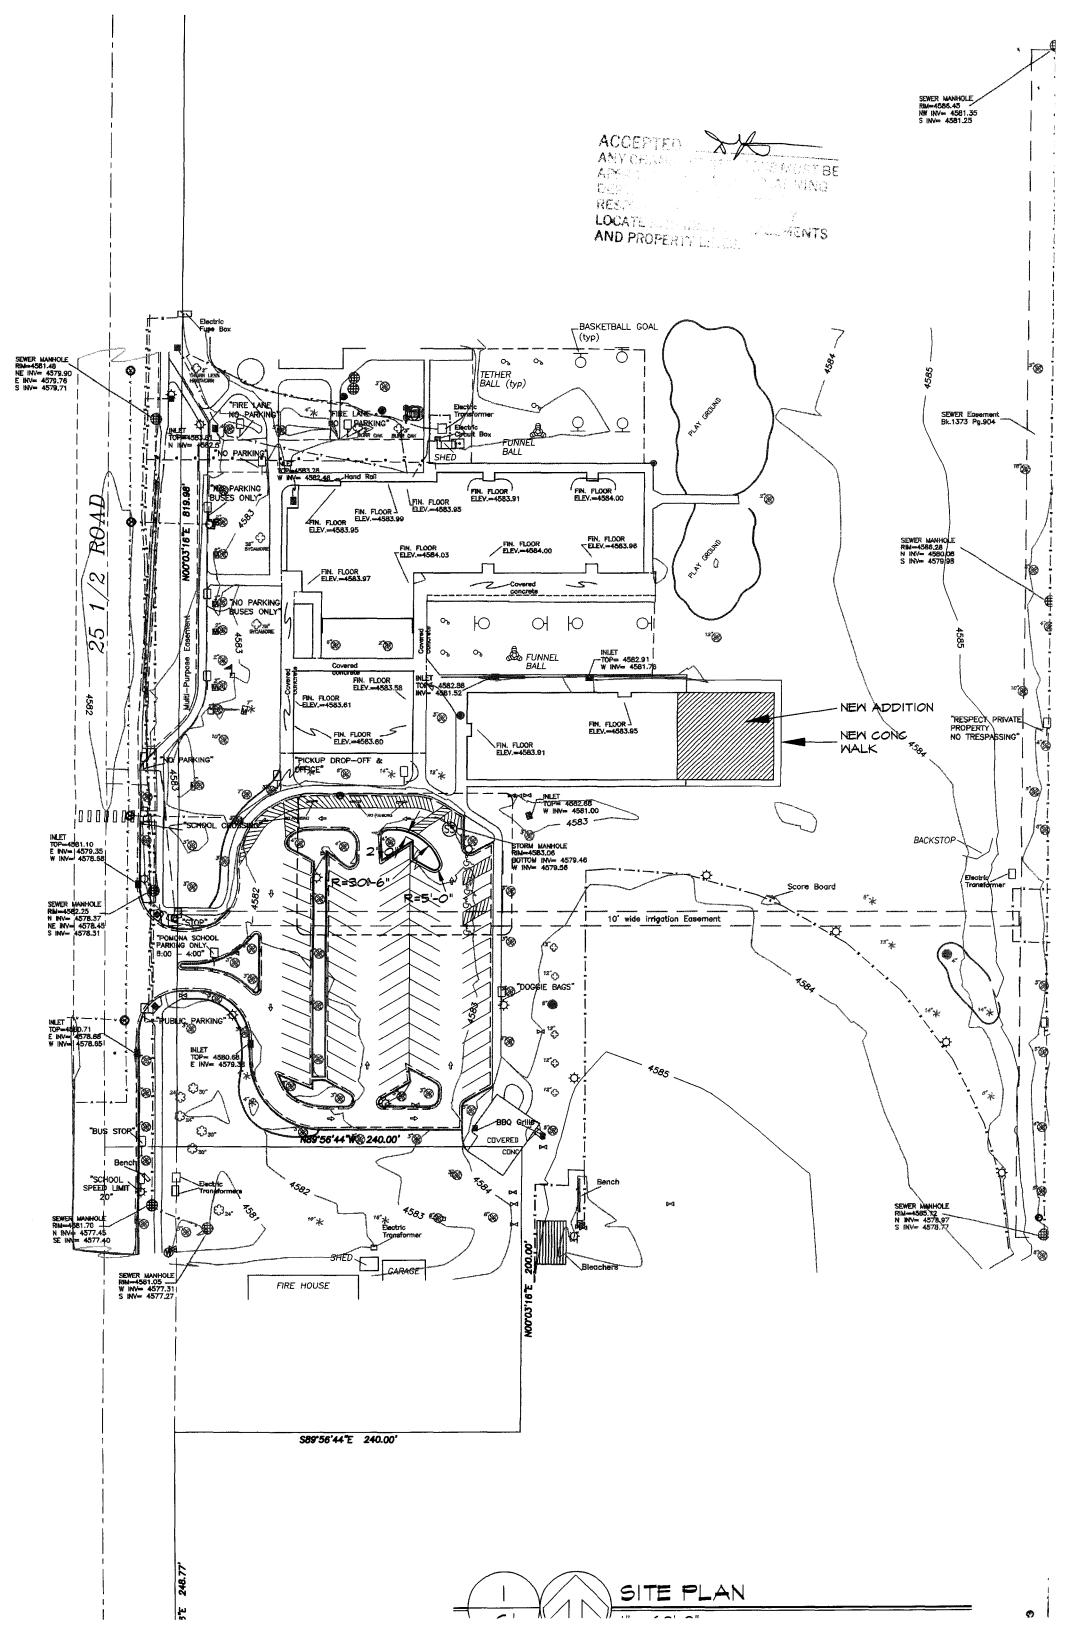

| TO BE PAID DE 1                                                                                                                                                                                                                                                                                                                                                                                                                                                                                                                                                      |                                                                                                                                                                                                                                                                                            |
|----------------------------------------------------------------------------------------------------------------------------------------------------------------------------------------------------------------------------------------------------------------------------------------------------------------------------------------------------------------------------------------------------------------------------------------------------------------------------------------------------------------------------------------------------------------------|--------------------------------------------------------------------------------------------------------------------------------------------------------------------------------------------------------------------------------------------------------------------------------------------|
| Planning \$ with other Echool Repeat PLANNING C<br>TCP \$ 70 Be PAD<br>TCP \$ 70 Be PAD<br>(Multifamily & Nonresidential Rep                                                                                                                                                                                                                                                                                                                                                                                                                                         | LEARANCE BLDG PERMIT NO.                                                                                                                                                                                                                                                                   |
| Rects Community Davala                                                                                                                                                                                                                                                                                                                                                                                                                                                                                                                                               |                                                                                                                                                                                                                                                                                            |
|                                                                                                                                                                                                                                                                                                                                                                                                                                                                                                                                                                      |                                                                                                                                                                                                                                                                                            |
| SIF\$ V                                                                                                                                                                                                                                                                                                                                                                                                                                                                                                                                                              |                                                                                                                                                                                                                                                                                            |
| Building Address 588 25 2 Rd.                                                                                                                                                                                                                                                                                                                                                                                                                                                                                                                                        | Multifamily Only:<br>No. of Existing Units No. Proposed                                                                                                                                                                                                                                    |
| Parcel No. 2945-101-00-942                                                                                                                                                                                                                                                                                                                                                                                                                                                                                                                                           | Sq. Ft. of Existing Sq. Ft. Proposed _3500 sF.                                                                                                                                                                                                                                             |
| Subdivision                                                                                                                                                                                                                                                                                                                                                                                                                                                                                                                                                          | Sq. Ft. of Lot / Parcel                                                                                                                                                                                                                                                                    |
| Filing Block Lot                                                                                                                                                                                                                                                                                                                                                                                                                                                                                                                                                     | Sq. Ft. Coverage of Lot by Structures & Impervious Surface                                                                                                                                                                                                                                 |
| OWNER INFORMATION:                                                                                                                                                                                                                                                                                                                                                                                                                                                                                                                                                   | (Total Existing & Proposed)                                                                                                                                                                                                                                                                |
| Name School Day 51                                                                                                                                                                                                                                                                                                                                                                                                                                                                                                                                                   |                                                                                                                                                                                                                                                                                            |
| Address 2115 GRAND AVENUE                                                                                                                                                                                                                                                                                                                                                                                                                                                                                                                                            | Remodel Addition<br>Change of Use (*Specify uses below)                                                                                                                                                                                                                                    |
| City / State / Zip GT <u>G 81501</u>                                                                                                                                                                                                                                                                                                                                                                                                                                                                                                                                 | Other:                                                                                                                                                                                                                                                                                     |
|                                                                                                                                                                                                                                                                                                                                                                                                                                                                                                                                                                      | * FOR CHANGE OF USE:                                                                                                                                                                                                                                                                       |
| APPLICANT INFORMATION:                                                                                                                                                                                                                                                                                                                                                                                                                                                                                                                                               | *Existing Use:                                                                                                                                                                                                                                                                             |
| Name <u>PNCI CONSTRUCTION INC.</u>                                                                                                                                                                                                                                                                                                                                                                                                                                                                                                                                   | *Proposed Use:                                                                                                                                                                                                                                                                             |
| Address 553 25% RD                                                                                                                                                                                                                                                                                                                                                                                                                                                                                                                                                   |                                                                                                                                                                                                                                                                                            |
| City / State / Zip <u>G.T. C. 81554</u>                                                                                                                                                                                                                                                                                                                                                                                                                                                                                                                              | Estimated Remodeling Cost \$                                                                                                                                                                                                                                                               |
| Telephone 242-3548                                                                                                                                                                                                                                                                                                                                                                                                                                                                                                                                                   | Current Fair Market Value of Structure \$                                                                                                                                                                                                                                                  |
| REQUIRED: One plot plan, on 8 1/2" x 11" paper, showing all existing & proposed structure location(s), parking, setbacks to all                                                                                                                                                                                                                                                                                                                                                                                                                                      |                                                                                                                                                                                                                                                                                            |
| property lines, ingress/egress to the property, driveway location & width & all easements & rights-of-way which abut the parcel.<br>THIS SECTION TO BE COMPLETED BY COMMUNITY DEVELOPMENT DEPARTMENT STAFF                                                                                                                                                                                                                                                                                                                                                           |                                                                                                                                                                                                                                                                                            |
|                                                                                                                                                                                                                                                                                                                                                                                                                                                                                                                                                                      |                                                                                                                                                                                                                                                                                            |
| ZONE <u>SK</u>                                                                                                                                                                                                                                                                                                                                                                                                                                                                                                                                                       | Maximum coverage of lot by structures                                                                                                                                                                                                                                                      |
| 10                                                                                                                                                                                                                                                                                                                                                                                                                                                                                                                                                                   | Maximum coverage of lot by structures <u>1.00 FAK</u>                                                                                                                                                                                                                                      |
| SETBACKS: Front from property line (PL)                                                                                                                                                                                                                                                                                                                                                                                                                                                                                                                              | Landscaping/Screening Required: YESNO                                                                                                                                                                                                                                                      |
| SETBACKS: Front <u>15</u> from property line (PL)<br>Side <u>5</u> from PL Rear <u>70</u> from PL                                                                                                                                                                                                                                                                                                                                                                                                                                                                    | Landscaping/Screening Required: YESNO<br>Parking RequirementOAdd +_6wa   Register                                                                                                                                                                                                          |
| SETBACKS: Front from property line (PL)                                                                                                                                                                                                                                                                                                                                                                                                                                                                                                                              | Landscaping/Screening Required: YES NO                                                                                                                                                                                                                                                     |
| SETBACKS: Front <u>15</u> from property line (PL)<br>Side <u>5</u> from PL Rear <u>70</u> from PL<br>Maximum Height of Structure(s) <u>65</u><br>Ingress / Egress $\Lambda / \Lambda$                                                                                                                                                                                                                                                                                                                                                                                | Landscaping/Screening Required: YESNO<br>Parking RequirementOAdd +_6wa   Register                                                                                                                                                                                                          |
| SETBACKS: Front 15 from property line (PL)   Side 5 from PL Rear 0 from PL   Maximum Height of Structure(s) 65 1 1 1   Voting District Ingress / Egress 1 1 1   Ingress / Egress Ingress / Egress 1 1 1                                                                                                                                                                                                                                                                                                                                                              | Landscaping/Screening Required: YESNO<br>Parking Requirement Add Hibwa   Regul<br>Special Conditions:                                                                                                                                                                                      |
| SETBACKS: Front 15 from property line (PL)   Side 5 from PL Rear 0 from PL   Maximum Height of Structure(s) 65 1 1 1   Voting District Ingress / Egress 1 1 1   Modifications to this Planning Clearance must be approved, 1 1 1                                                                                                                                                                                                                                                                                                                                     | Landscaping/Screening Required: YESNO<br>Parking Requirement ADAH/64A   Regular<br>Special Conditions:<br>in writing, by the Community Development Department. The<br>until a final inspection has been completed and a Certificate of                                                     |
| SETBACKS: Front from property line (PL)<br>Side from PL Rear from PL<br>Maximum Height of Structure(s) [<br>Motifications to this Planning Clearance must be approved,<br>structure authorized by this application cannot be occupied u<br>Occupancy has been issued, if applicable, by the Building De<br>I hereby acknowledge that I have read this application and the                                                                                                                                                                                            | Landscaping/Screening Required: YESNO<br>Parking Requirement Add Hibwa / Regular<br>Special Conditions:<br>in writing, by the Community Development Department. The<br>until a final inspection has been completed and a Certificate of<br>epartment (Section 305, Uniform Building Code). |
| SETBACKS: Front from property line (PL)<br>Side from PL Rear from PL<br>Maximum Height of Structure(s) [<br>Motifications to this Planning Clearance must be approved,<br>structure authorized by this application cannot be occupied u<br>Occupancy has been issued, if applicable, by the Building De<br>I hereby acknowledge that I have read this application and the<br>ordinances, laws, regulations of restrictions which apply to the                                                                                                                        | Landscaping/Screening Required: YESNO<br>Parking Requirement Add Hibwa / Regular<br>Special Conditions:<br>in writing, by the Community Development Department. The<br>until a final inspection has been completed and a Certificate of<br>epartment (Section 305, Uniform Building Code). |
| SETBACKS: Front from property line (PL)<br>Side from PL Rear from PL<br>Maximum Height of Structure(s)<br>Voting District Ingress / Egress Location Approval<br>Modifications to this Planning Clearance must be approved,<br>structure authorized by this application cannot be occupied u<br>Occupancy has been issued, if applicable, by the Building De<br>I hereby acknowledge that I have read this application and the<br>ordinances, laws, regulations or restrictions which apply to the<br>action, which may include but not necessarily be limited to not | Landscaping/Screening Required: YESNO<br>Parking Requirement Add Hibwa / Regular<br>Special Conditions:<br>in writing, by the Community Development Department. The<br>until a final inspection has been completed and a Certificate of<br>epartment (Section 305, Uniform Building Code). |
| SETBACKS: Front                                                                                                                                                                                                                                                                                                                                                                                                                                                                                                                                                      | Landscaping/Screening Required: YESNO<br>Parking Requirement                                                                                                                                                                                                                               |